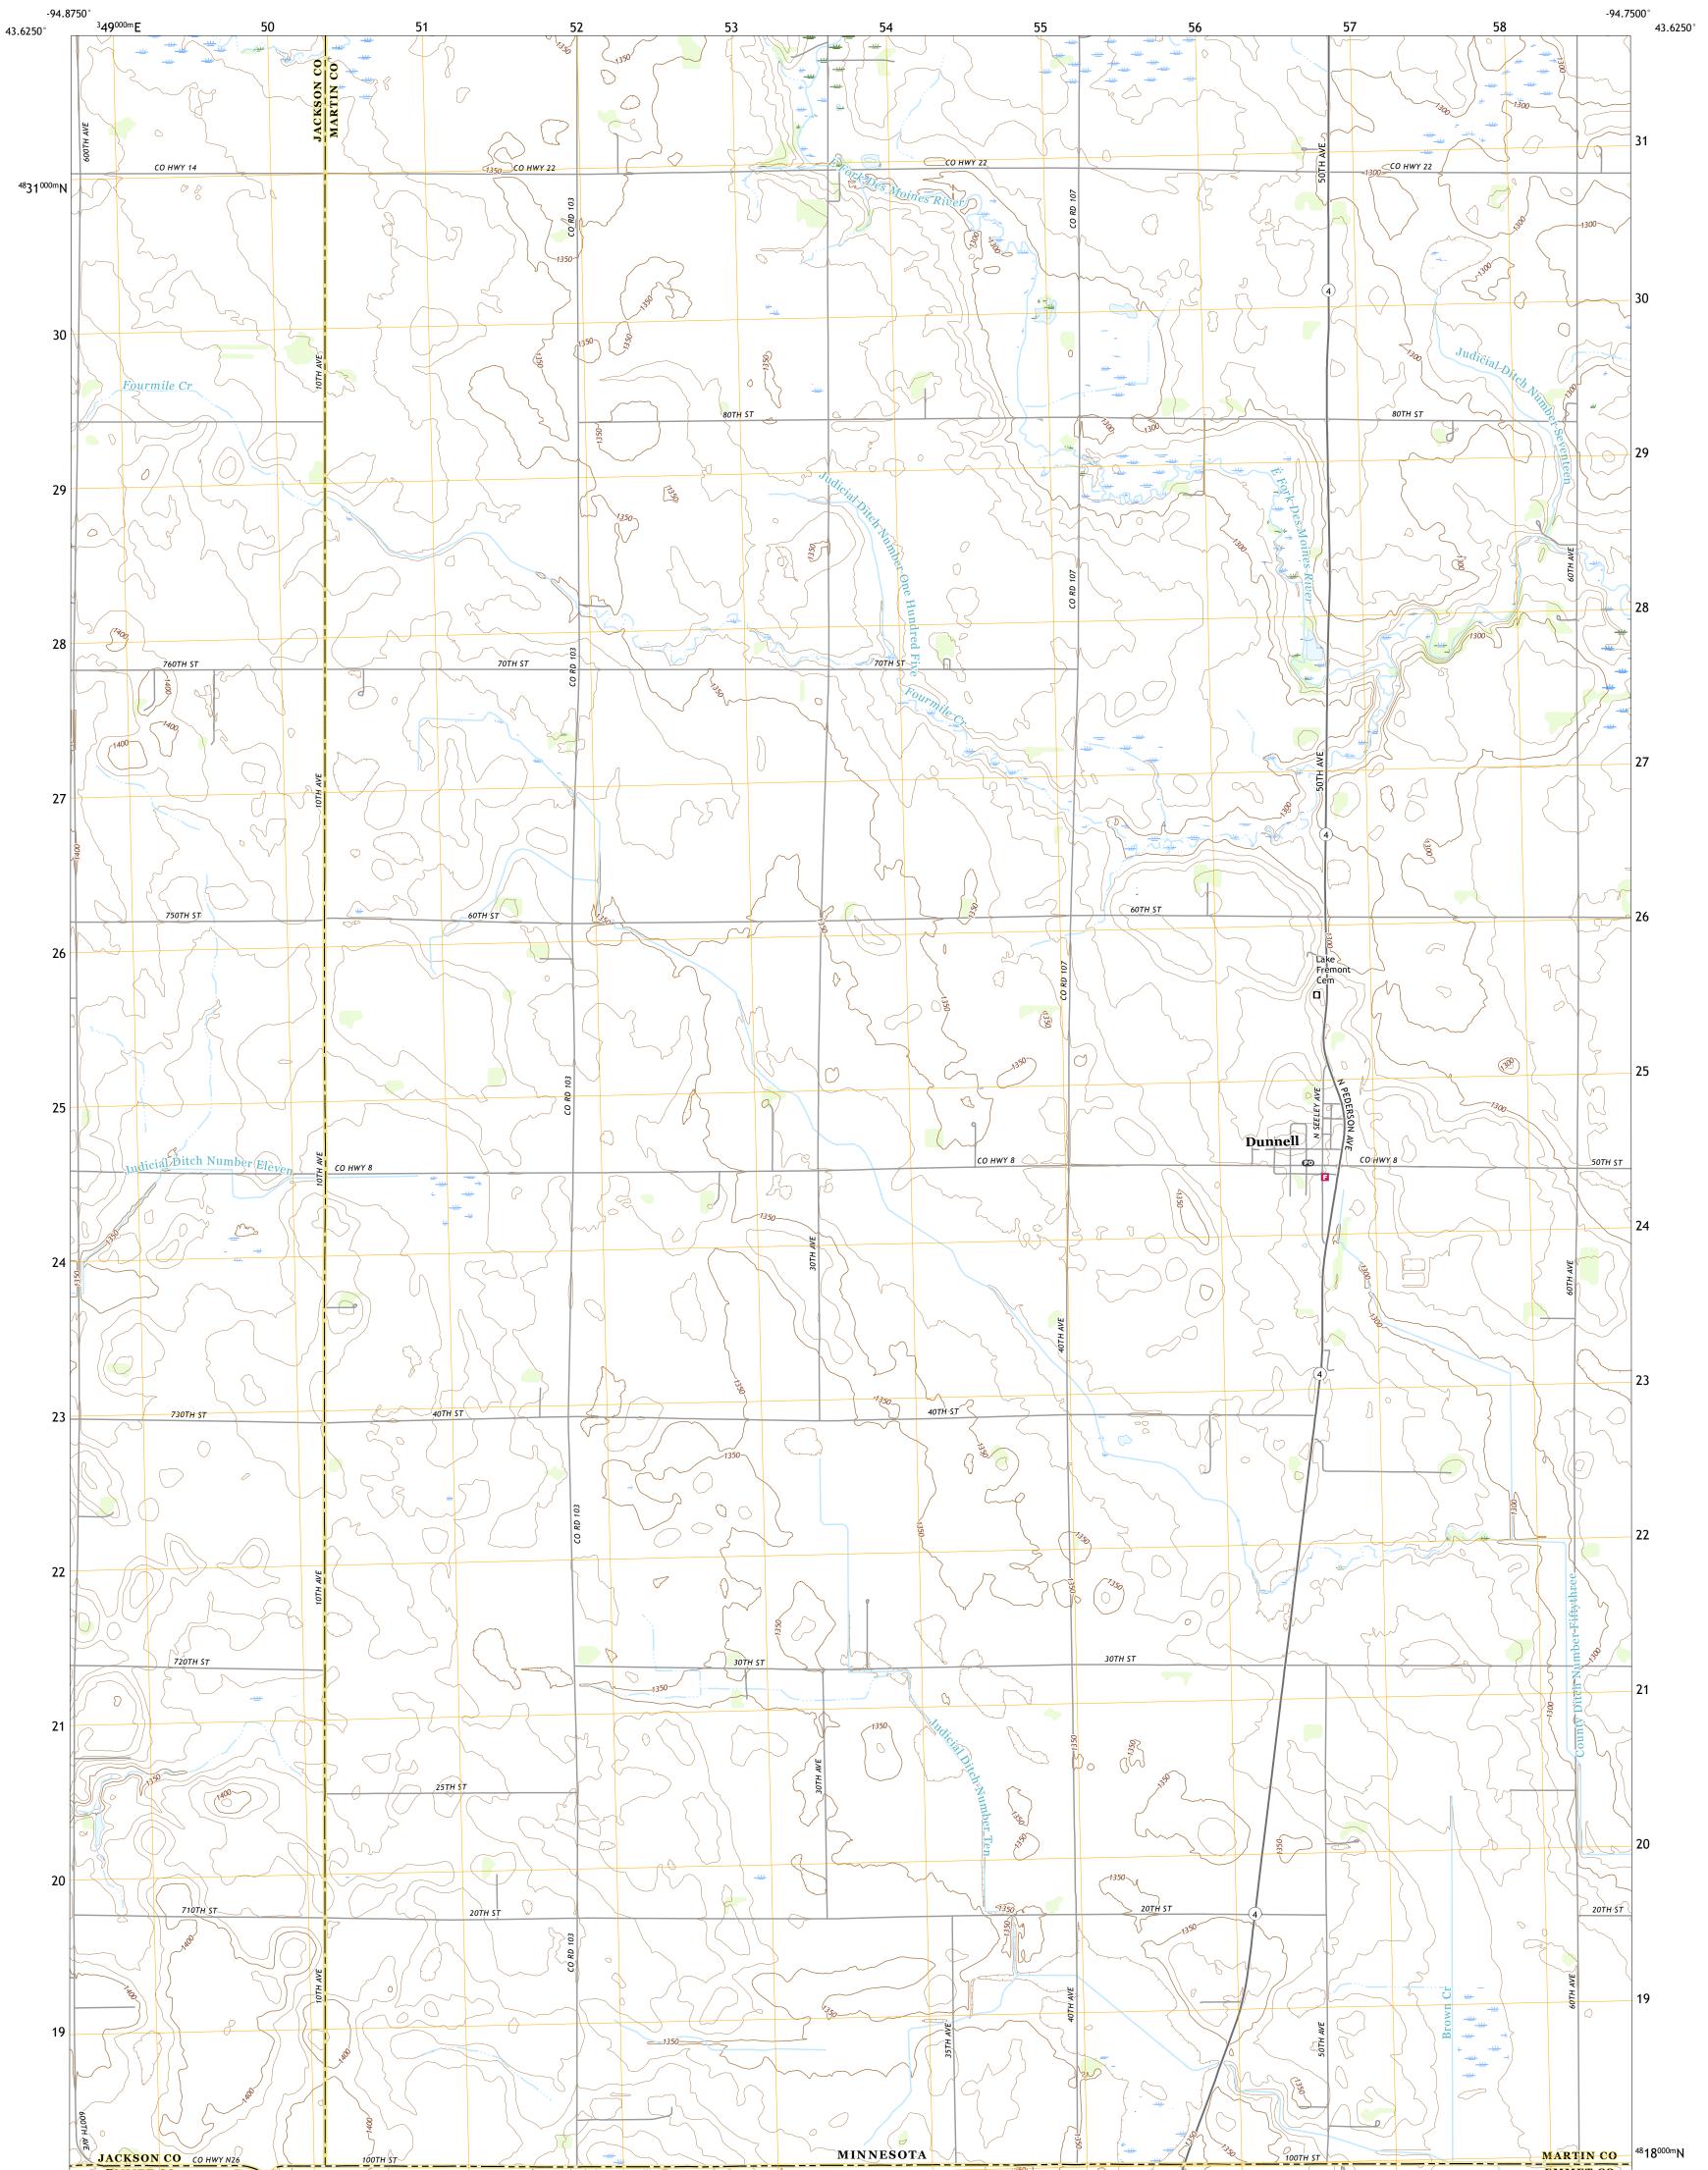

DUNNELL QUADRANGLE MINNESOTA - IOWA 7.5-MINUTE SERIES

Produced by the United States Geological Survey North American Datum of 1983 (NAD83) World Geodetic System of 1984 (WGS84). Projection and 1 000-meter grid:Universal Transverse Mercator, Zone 15T This map is not a legal document. Boundaries may be generalized for this map scale. Private lands within government reservations may not be shown. Obtain permission before entering private lands.

Imagery.... Roads..... Names..... Hydrography..... Contours...... Boundaries......Mu Public Land Survey System.......BLM, 2017 Wetlands.......FWS National Wetlands Inventory 2002 - 2011 Wetlands.....