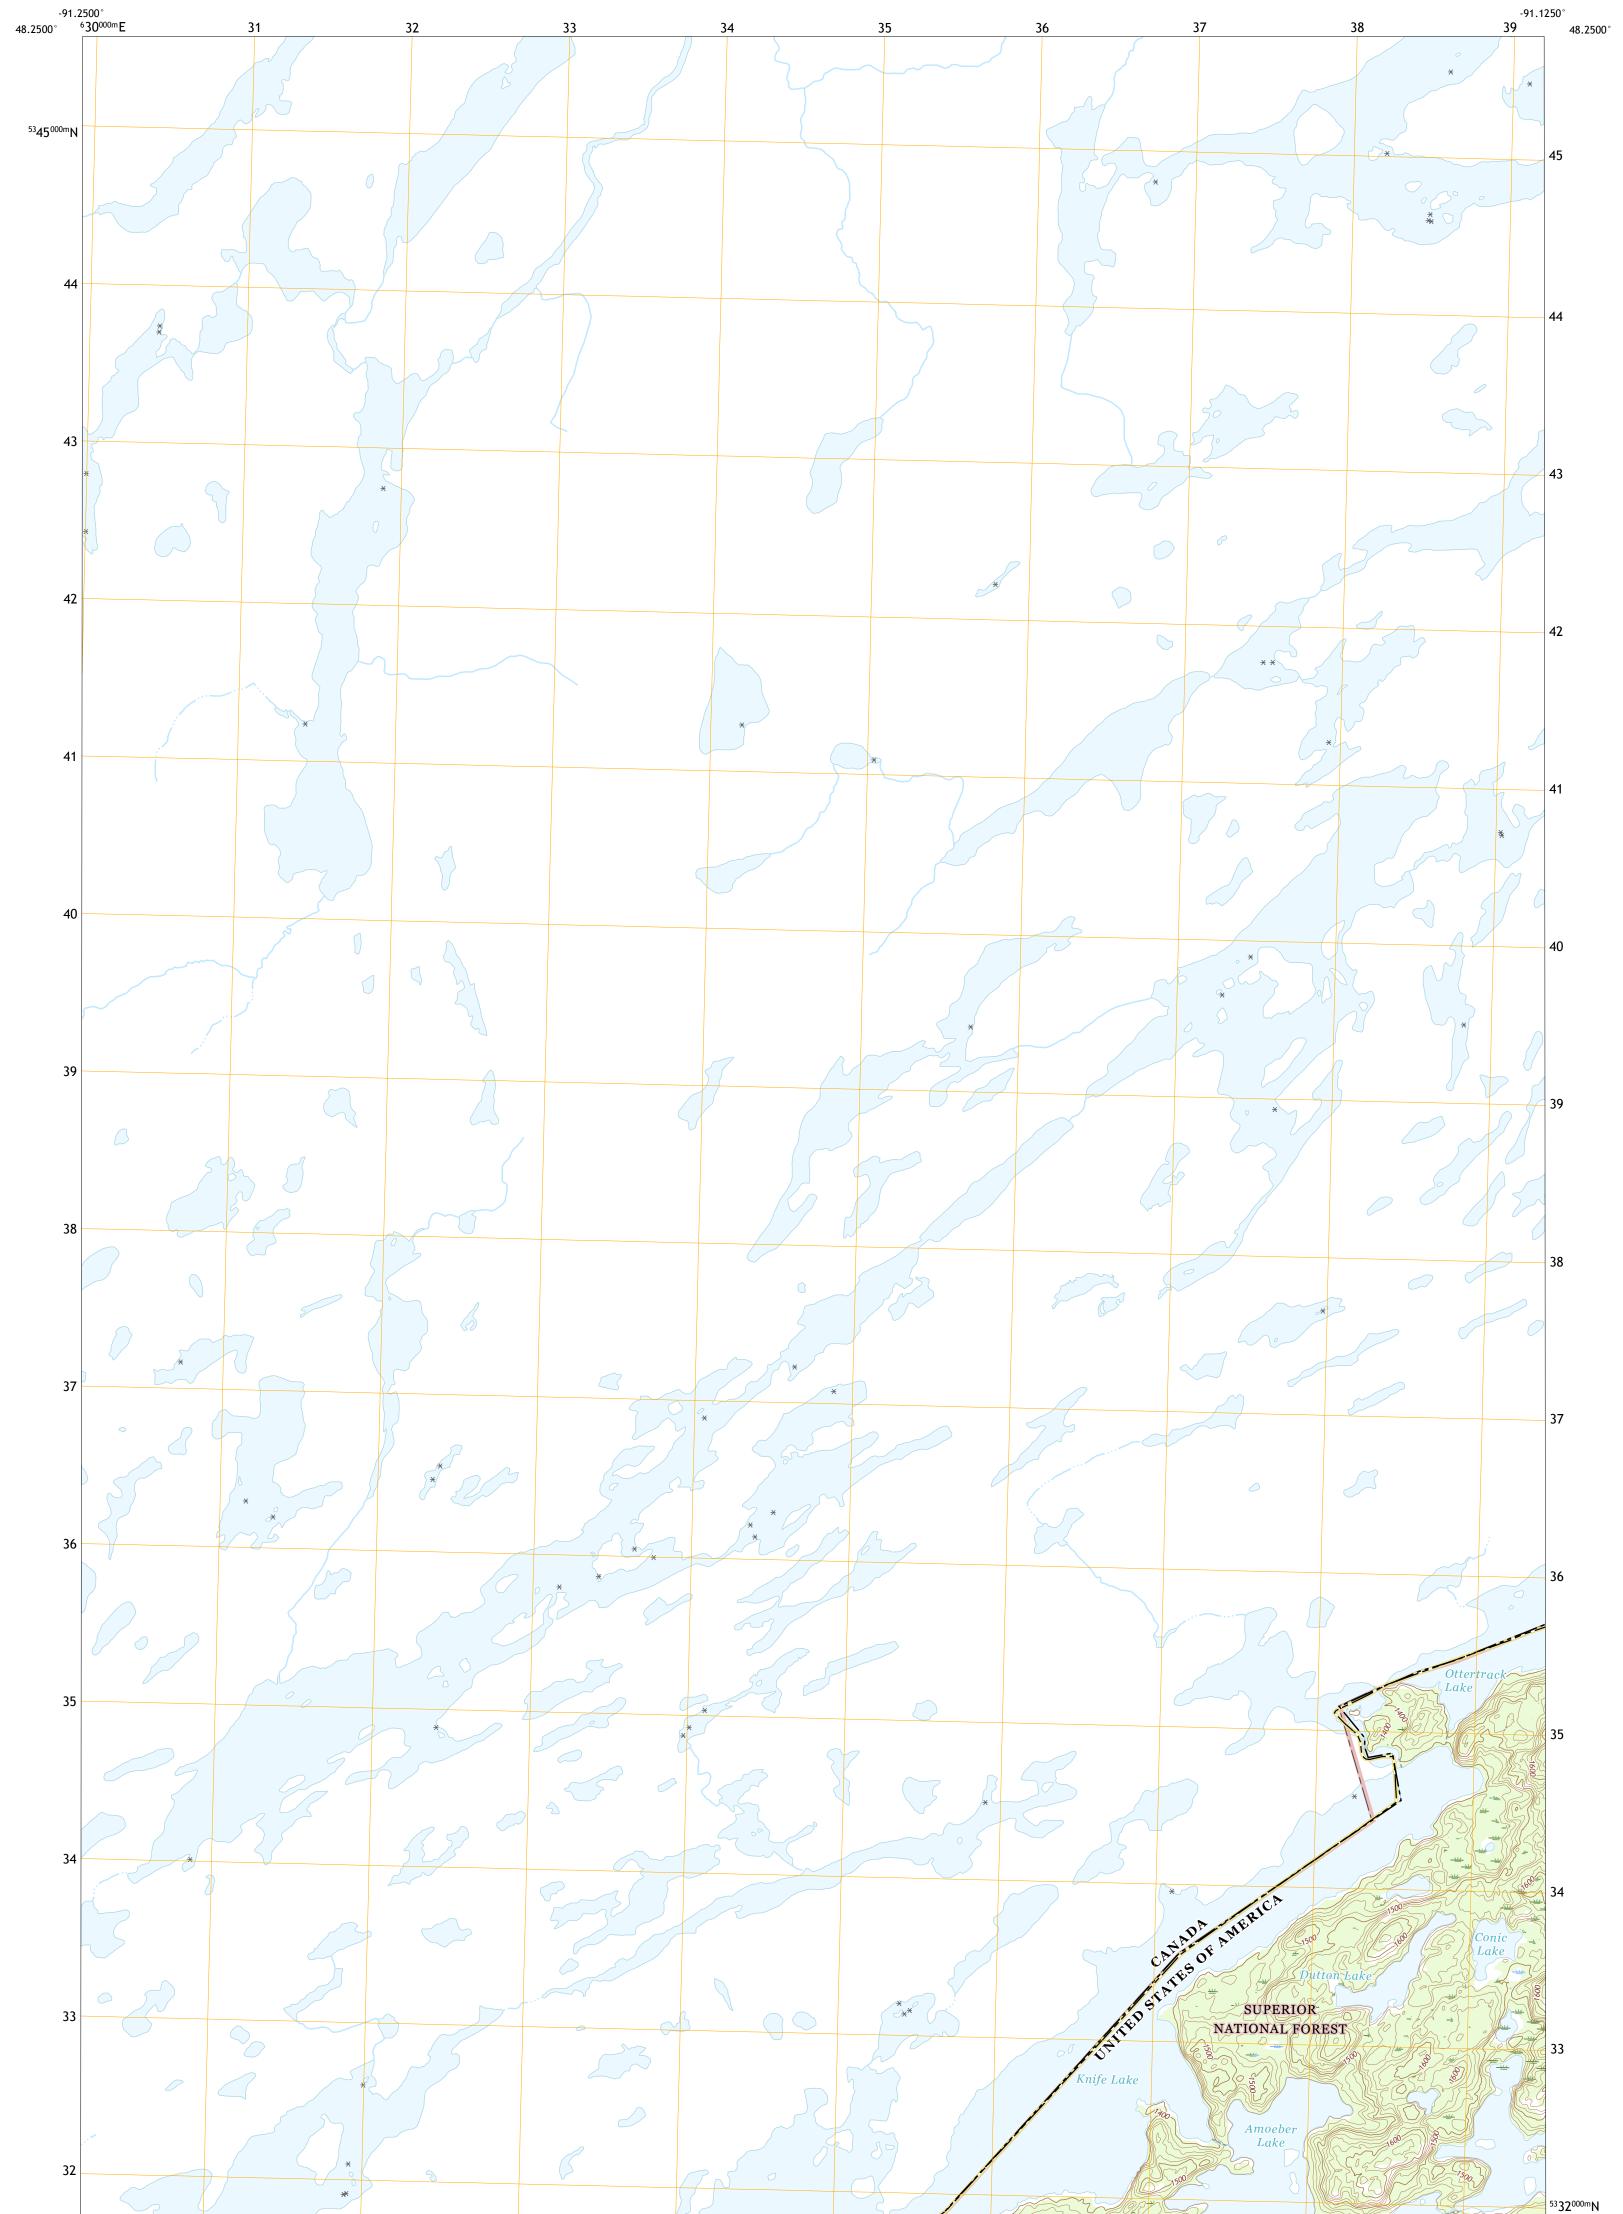

DUTTON LAKE QUADRANGLE MINNESOTA - LAKE COUNTY 7.5-MINUTE SERIES

Produced by the United States Geological Survey North American Datum of 1983 (NAD83) World Geodetic System of 1984 (WGS84). Projection and 1 000-meter grid:Universal Transverse Mercator, Zone 15U This map is not a legal document. Boundaries may be generalized for this map scale. Private lands within government reservations may not be shown. Obtain permission before entering private lands.

GNIS, Not Available Hydrography......GNIS, Not Available Contours.......Multiple sources; see metadata file 2015 Public Land Survey System.......BLM, 2017 Wetlands.......FWS National Wetlands Inventory 2011