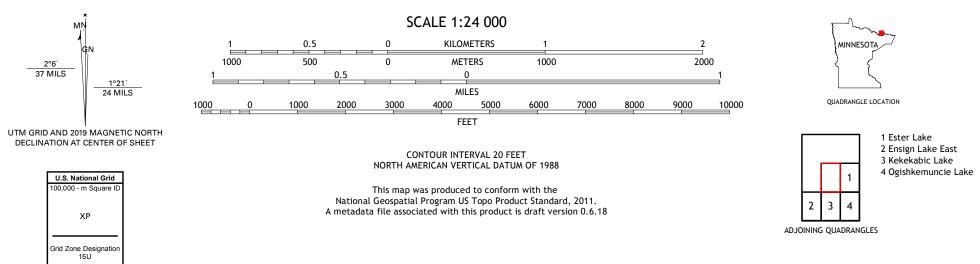

DUTTON LAKE QUADRANGLE MINNESOTA - LAKE COUNTY 7.5-MINUTE SERIES





Produced by the United States Geological Survey North American Datum of 1983 (NAD83) World Geodetic System of 1984 (WGS84). Projection and 1 000-meter grid:Universal Transverse Mercator, Zone 15U This map is not a legal document. Boundaries may be generalized for this map scale. Private lands within government reservations may not be shown. Obtain permission before entering private lands.

GNIS, Not Available Hydrography......GNIS, Not Available Contours.......Multiple sources; see metadata file 2015 Public Land Survey System.......BLM, 2017 Wetlands.......FWS National Wetlands Inventory 2011

2°6′ 37 MILS





NSN. 7643016372319 NGA REF NO. USGSX24K13183