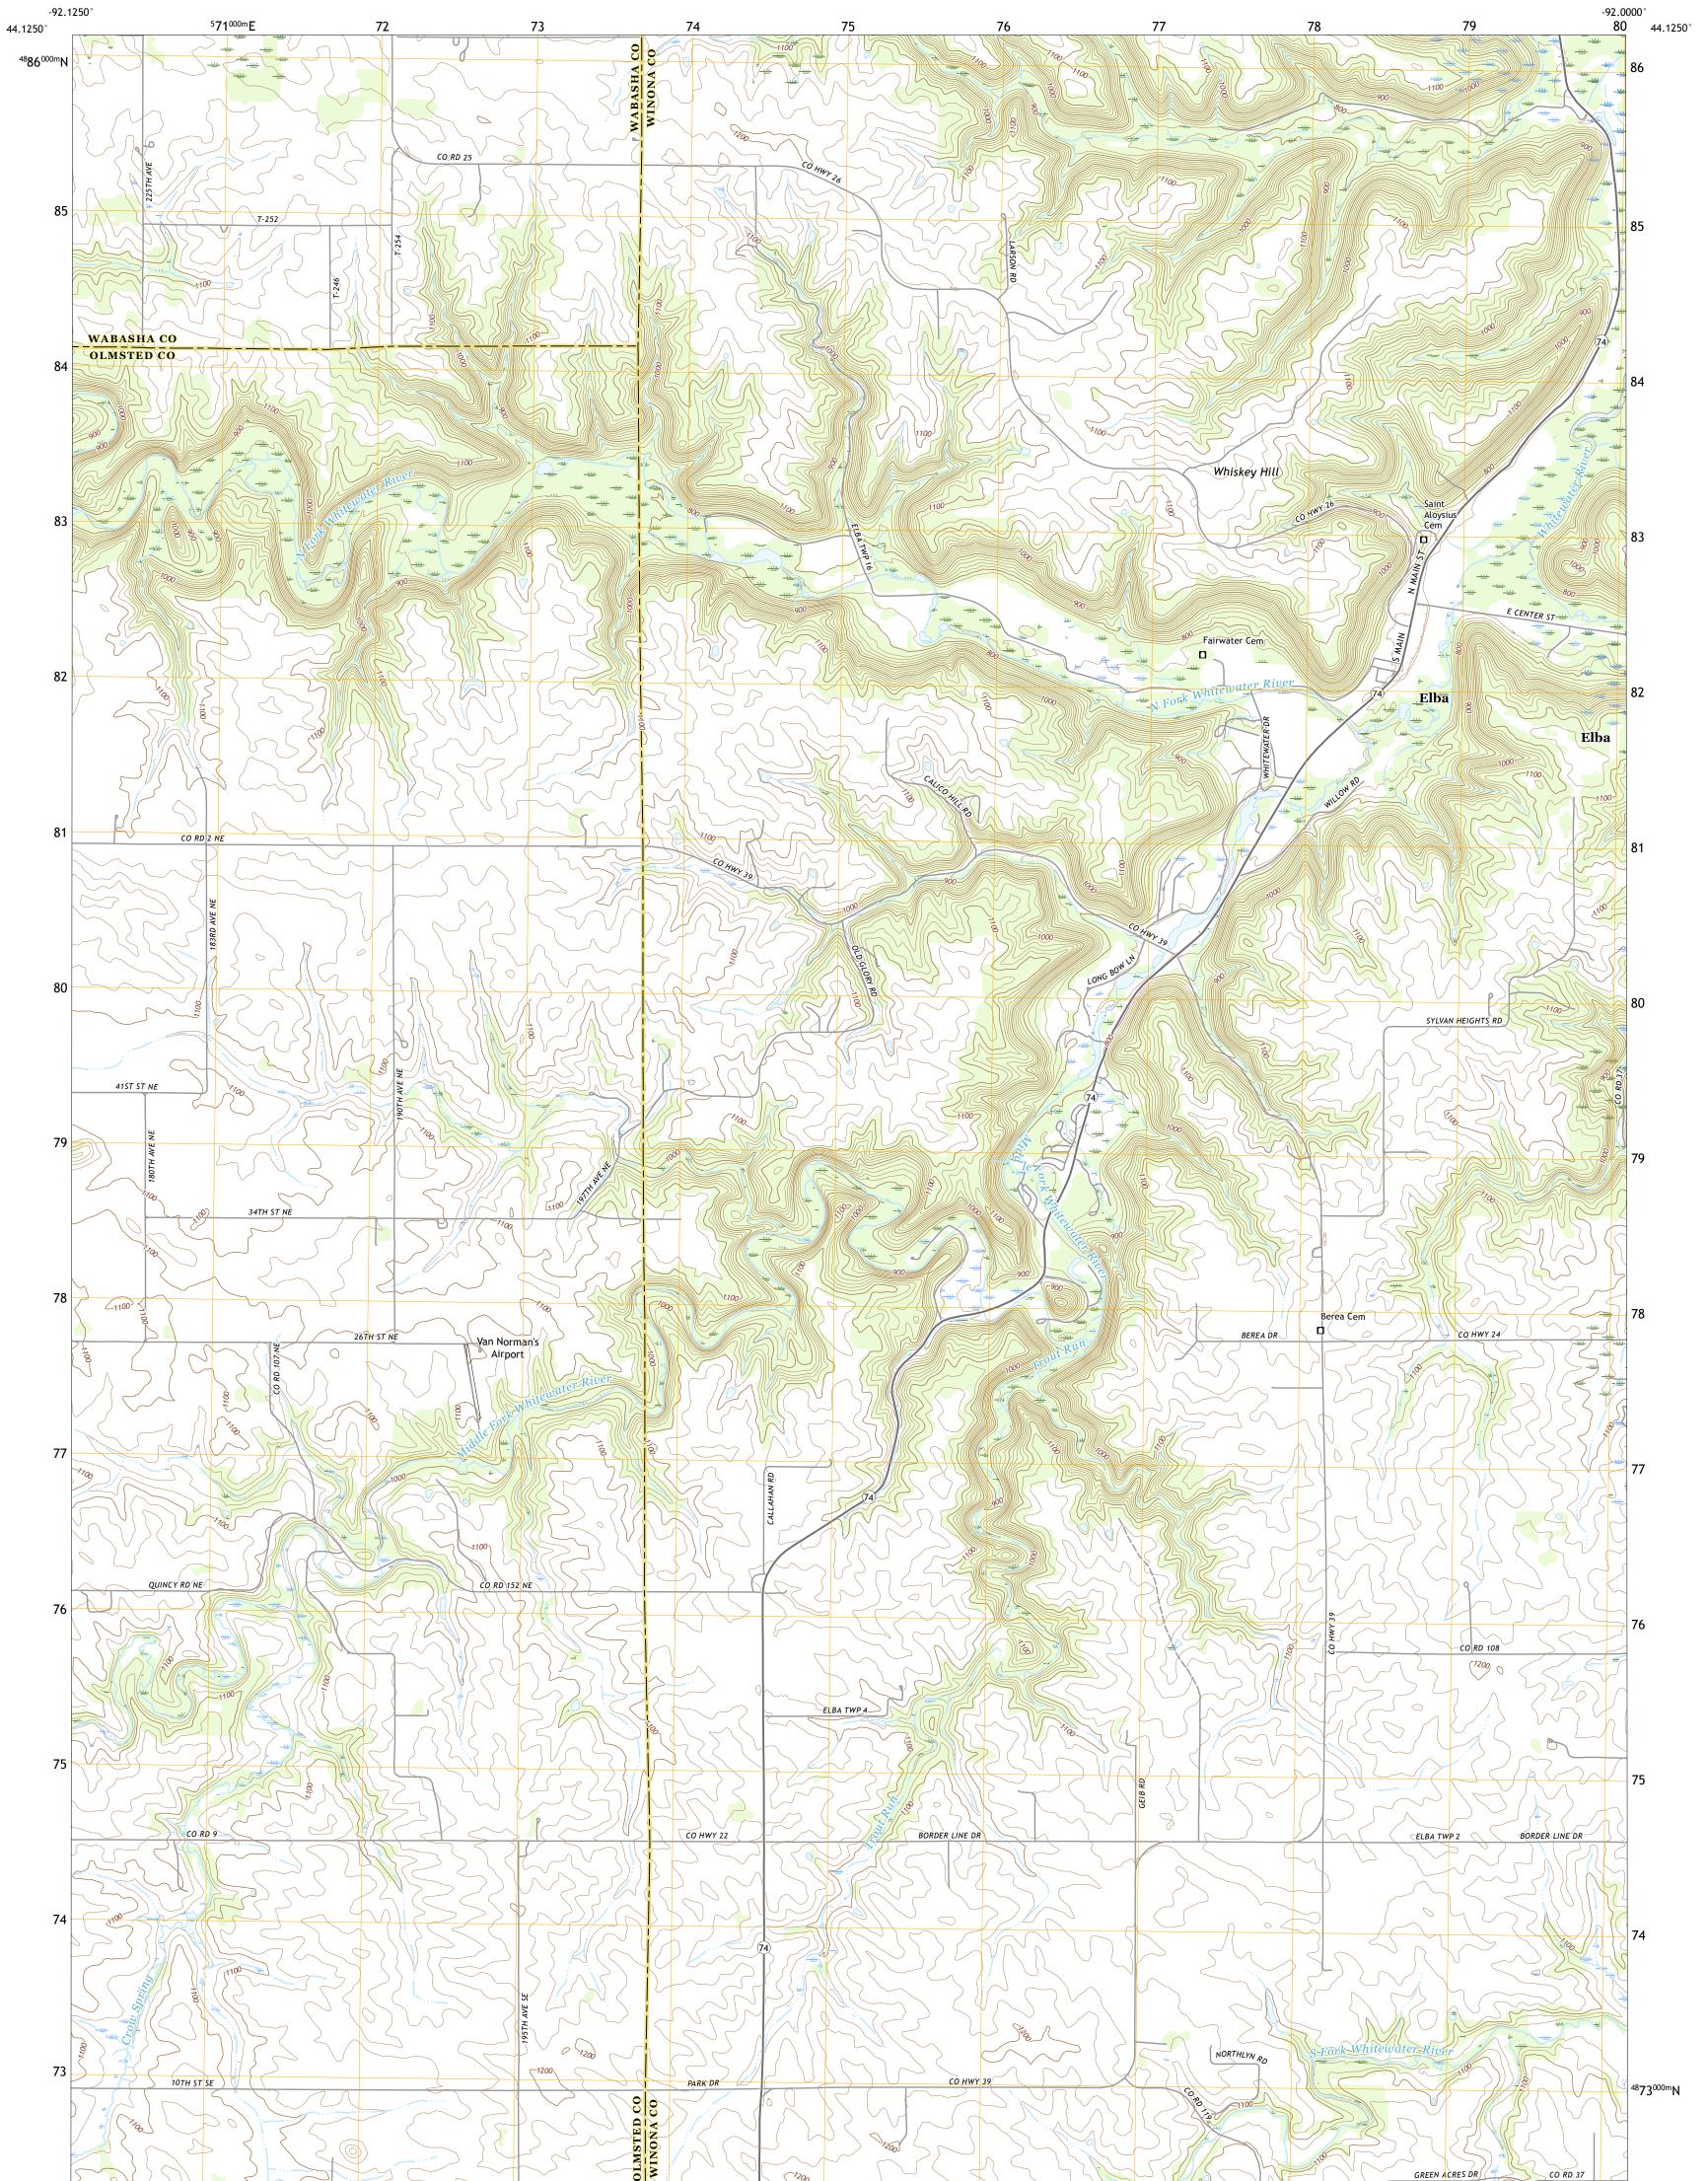

## U.S. DEPARTMENT OF THE INTERIOR U.S. GEOLOGICAL SURVEY

ELBA QUADRANGLE MINNESOTA 7.5-MINUTE SERIES

**Produced by the United States Geological Survey** North American Datum of 1983 (NAD83) World Geodetic System of 1984 (WGS84). Projection and 1 000-meter grid:Universal Transverse Mercator, Zone 15T This map is not a legal document. Boundaries may be generalized for this map scale. Private lands within government reservations may not be shown. Obtain permission before entering private lands.

Imagery.NAIP, October 2017 - November 2017Roads.U.S.CensusBureau,2016Names.GNIS, 1980 - 2018Hydrography.National Hydrography Dataset, 1899 - 2018Contours.National Hydrography Dataset, 1899 - 2018Boundaries.Multiple sources; see metadata file 2017 - 2018Public Land Survey System.BLM, 2017Wetlands.FWSNationalWetlandsInventory2011