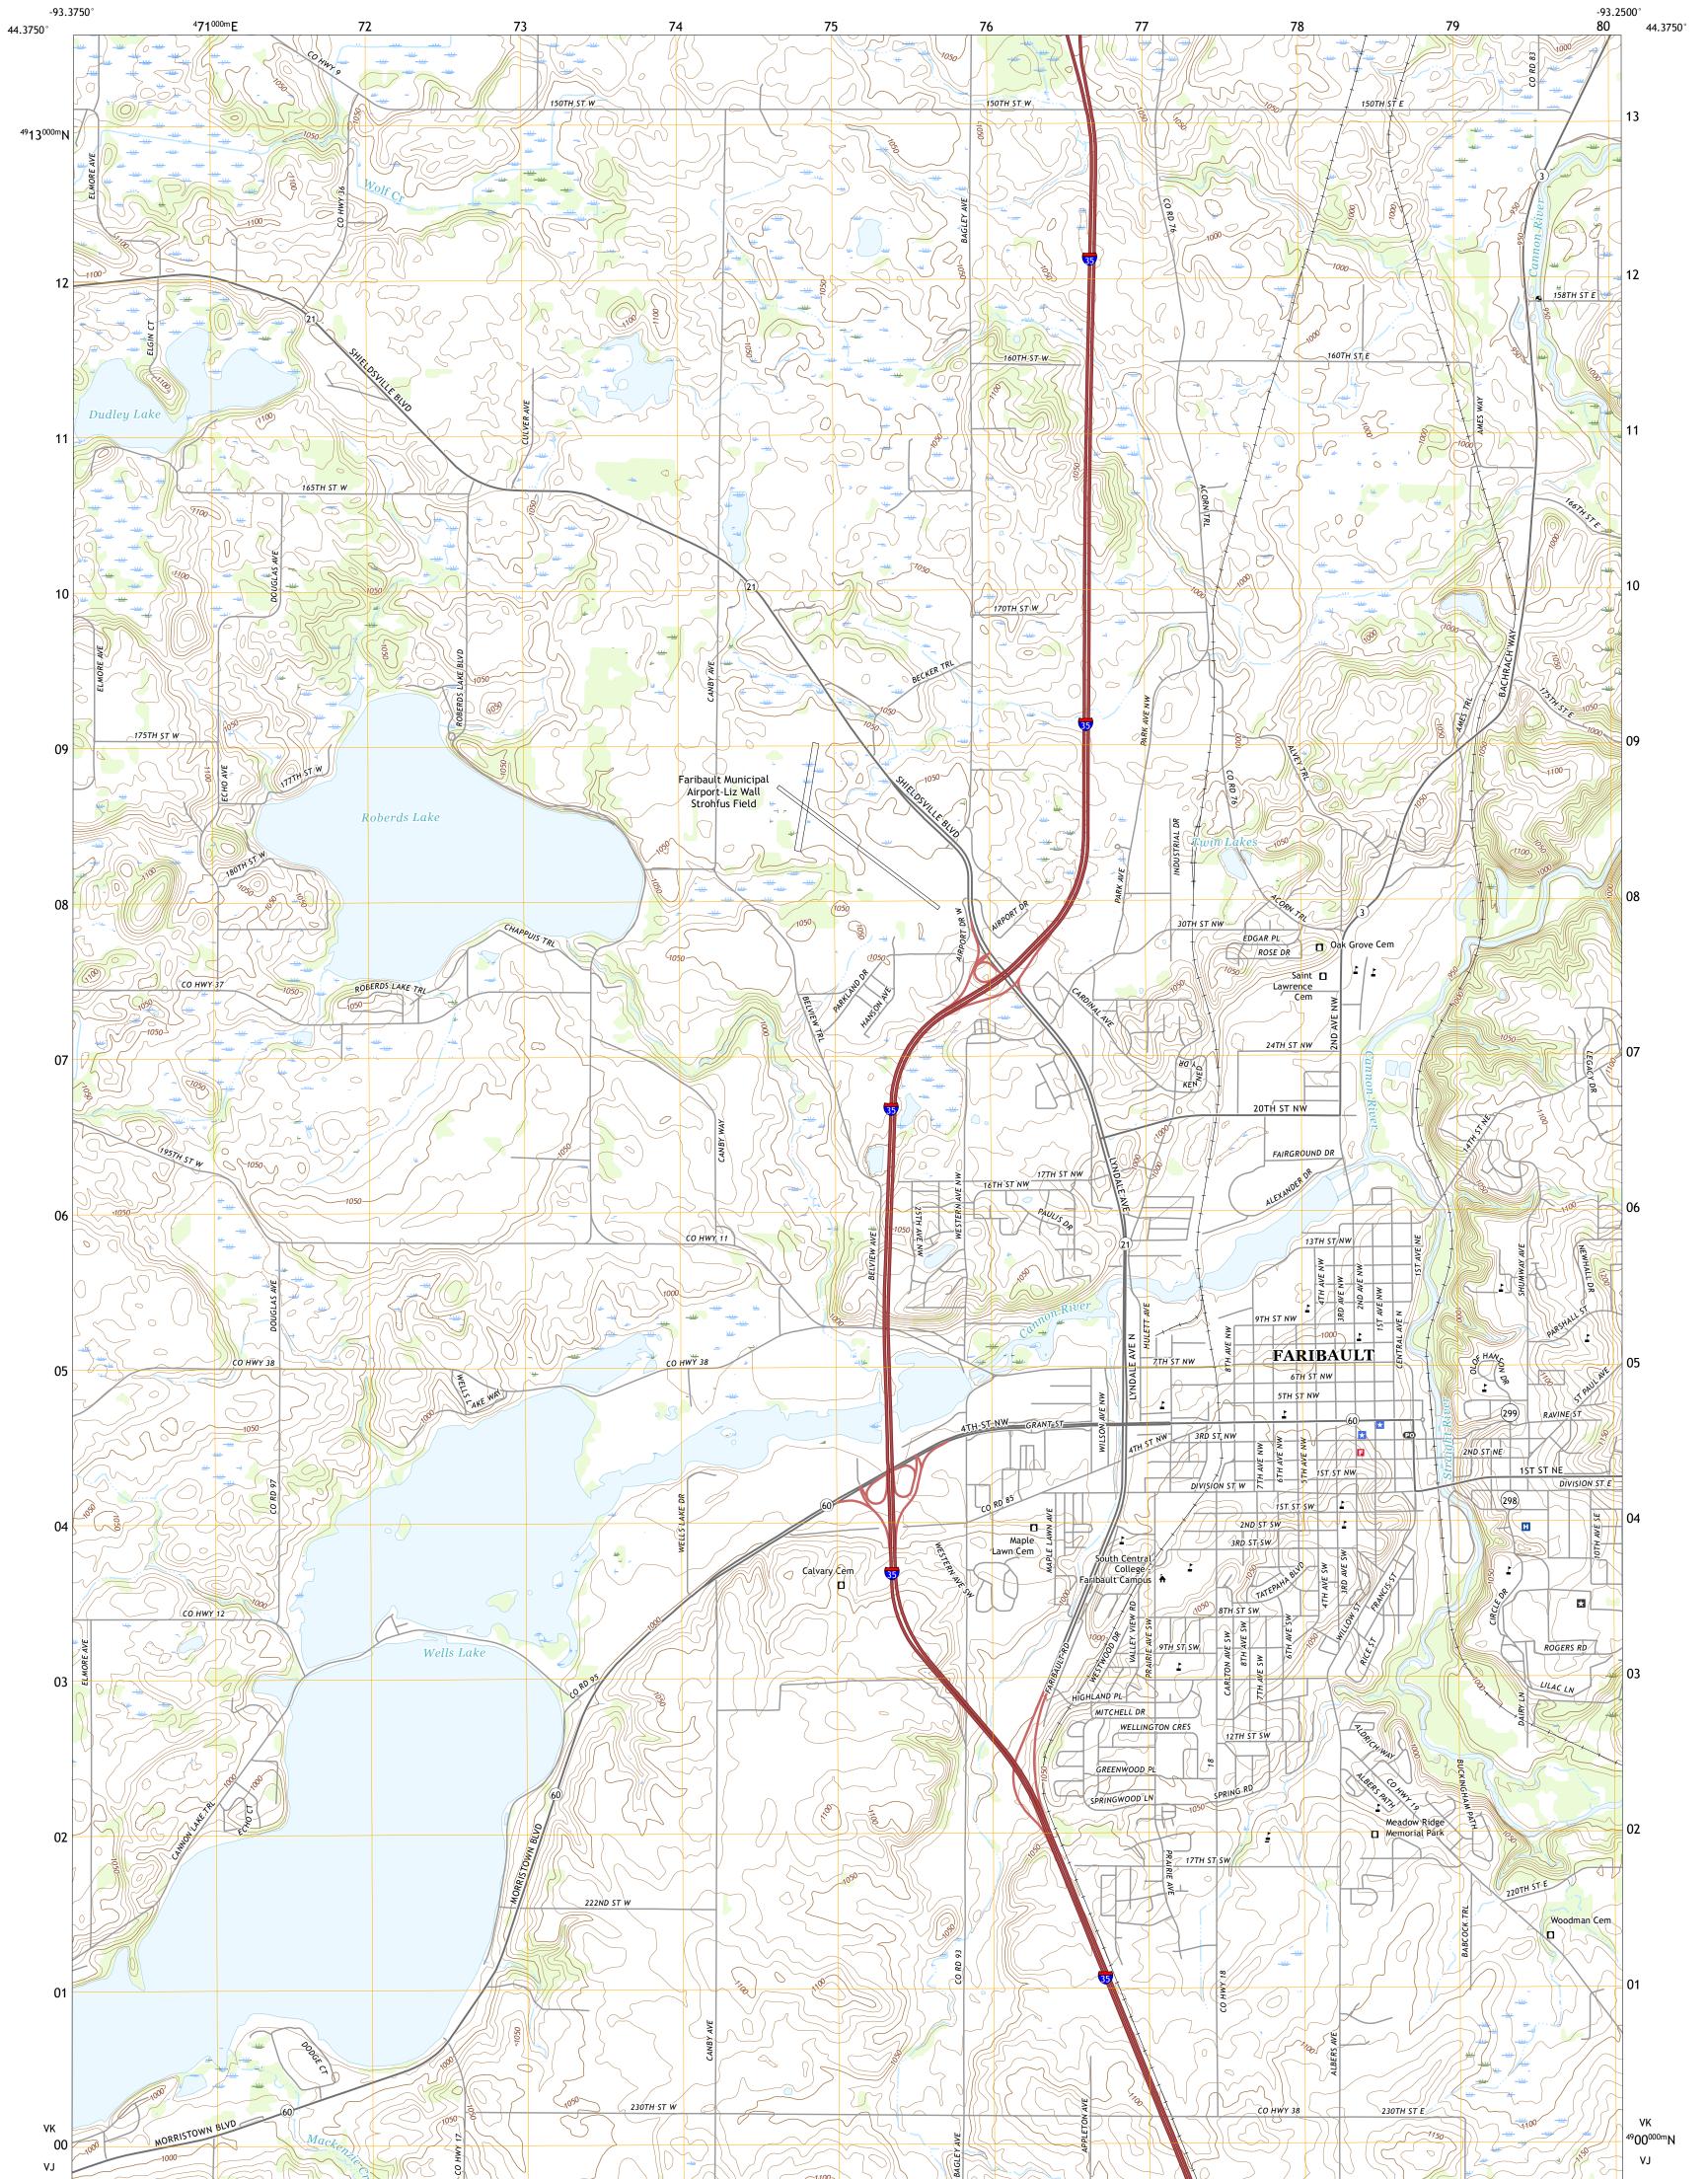

## The National Map US Topo

FARIBAULT QUADRANGLE MINNESOTA - RICE COUNTY 7.5-MINUTE SERIES

Produced by the United States Geological Survey North American Datum of 1983 (NAD83) World Geodetic System of 1984 (WGS84). Projection and 1 000-meter grid:Universal Transverse Mercator, Zone 15T This map is not a legal document. Boundaries may be generalized for this map scale. Private lands within government reservations may not be shown. Obtain permission before entering private lands.

Imagery.... Roads..... Names..... ...NAIP, October 2017 - November 2017 Public Land Survey System..... Wetlands......FWS Nation National Wetlands Wetlands..... Inventory 2010