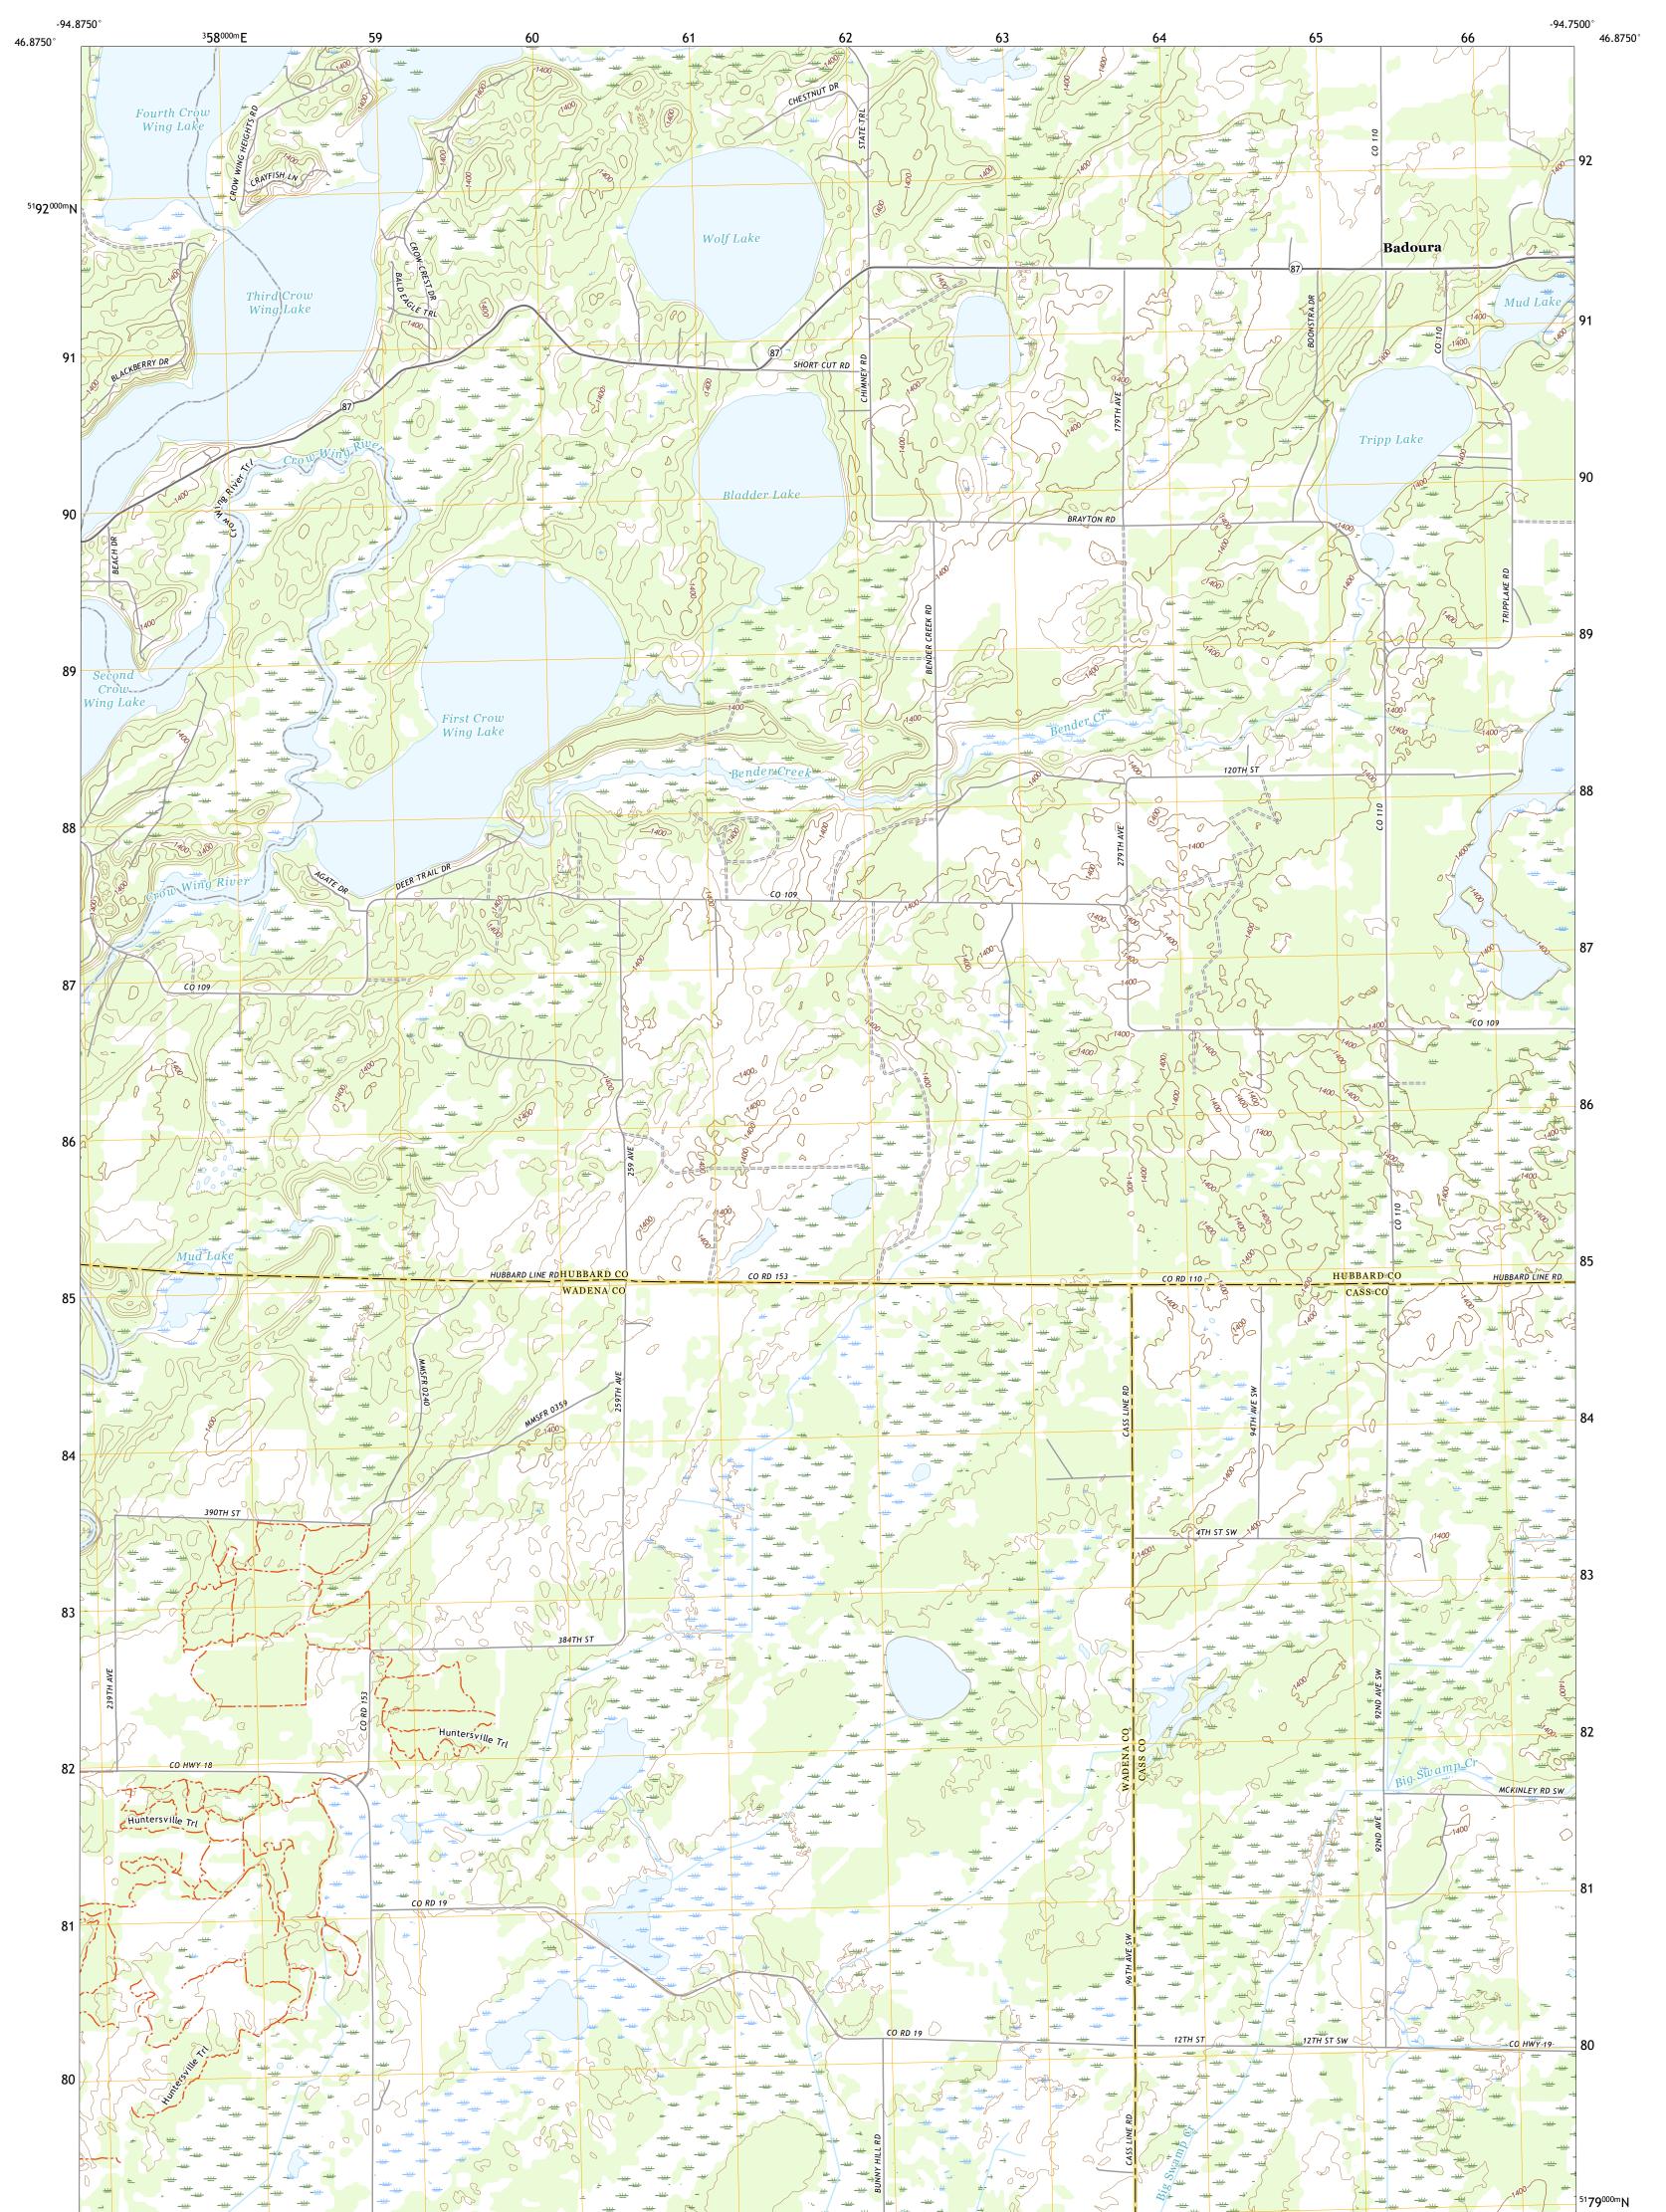

FIRST CROW WING LAKE QUADRANGLE MINNESOTA 7.5-MINUTE SERIES

**Produced by the United States Geological Survey** North American Datum of 1983 (NAD83) World Geodetic System of 1984 (WGS84). Projection and 1 000-meter grid:Universal Transverse Mercator, Zone 15T This map is not a legal document. Boundaries may be generalized for this map scale. Private lands within government reservations may not be shown. Obtain permission before entering private lands.

Imagery......NAIP, July 2017 - November 2017 Roads......QNIS, 1980 - 1998 Hydrography......Rational Hydrography Dataset, 2002 - 2018 Contours......National Elevation Dataset, 2016 Boundaries......Multiple sources; see metadata file 2019 - 2021 Public Land Survey System.......BLM, 2020 Wetlands......BKS National Wetlands Inventory 1983