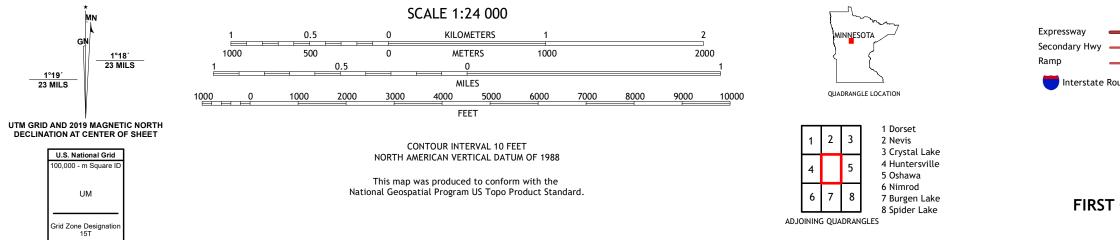

FIRST CROW WING LAKE QUADRANGLE MINNESOTA 7.5-MINUTE SERIES

**Produced by the United States Geological Survey** North American Datum of 1983 (NAD83) World Geodetic System of 1984 (WGS84). Projection and 1 000-meter grid:Universal Transverse Mercator, Zone 15T This map is not a legal document. Boundaries may be generalized for this map scale. Private lands within government reservations may not be shown. Obtain permission before entering private lands.

Imagery......NAIP, July 2017 - November 2017 Roads......QNIS, 1980 - 1998 Hydrography......Rational Hydrography Dataset, 2002 - 2018 Contours......National Elevation Dataset, 2016 Boundaries......Multiple sources; see metadata file 2019 - 2021 Public Land Survey System.......BLM, 2020 Wetlands......BKS National Wetlands Inventory 1983