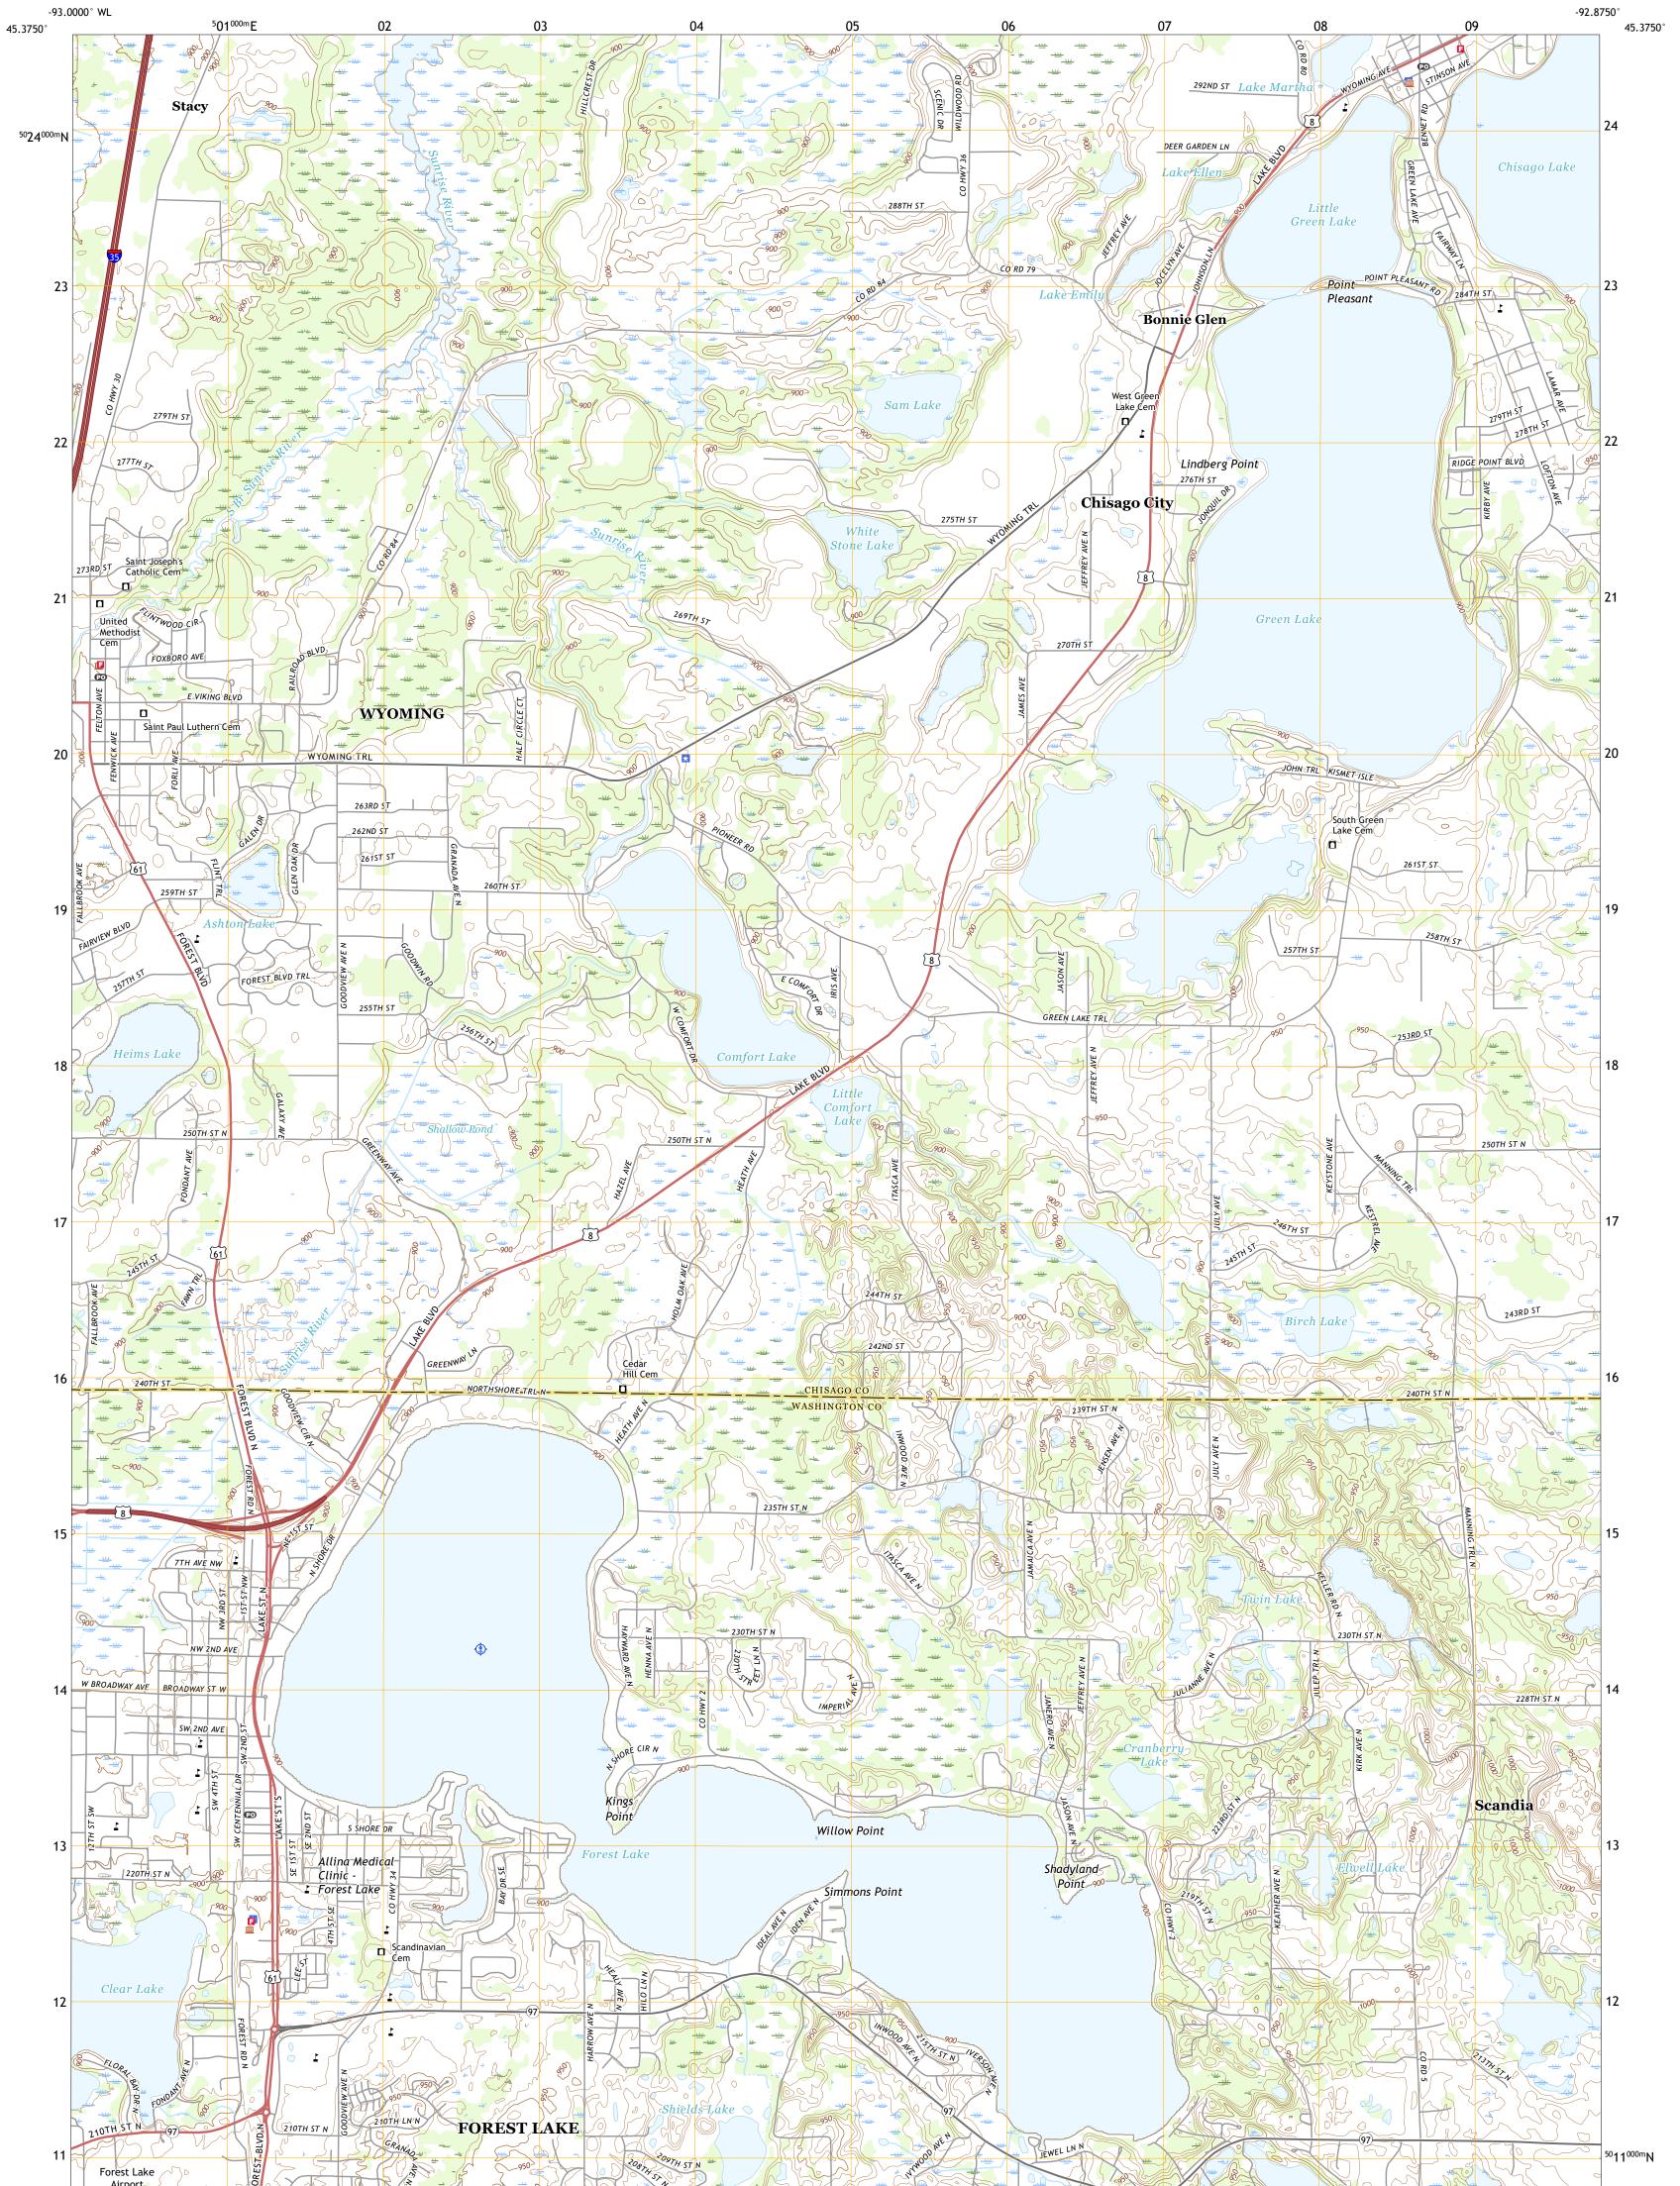

## U.S. DEPARTMENT OF THE INTERIOR U.S. GEOLOGICAL SURVEY

FOREST LAKE QUADRANGLE MINNESOTA 7.5-MINUTE SERIES

Produced by the United States Geological Survey North American Datum of 1983 (NAD83) World Geodetic System of 1984 (WGS84). Projection and 1 000-meter grid:Universal Transverse Mercator, Zone 15T This map is not a legal document. Boundaries may be generalized for this map scale. Private lands within government reservations may not be shown. Obtain permission before entering private lands.