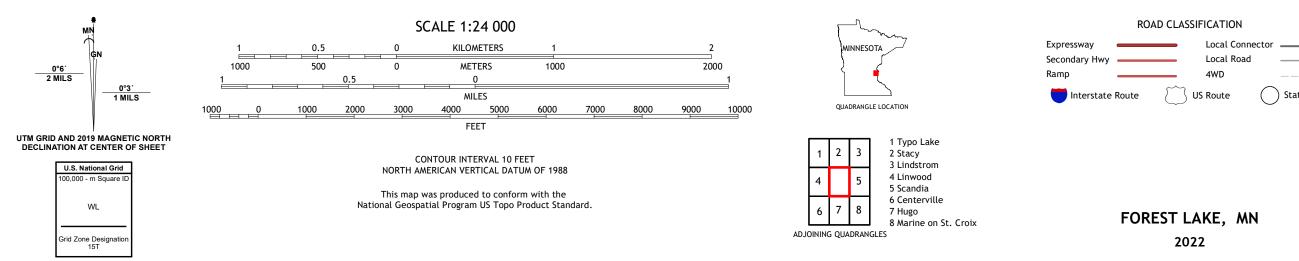

## U.S. DEPARTMENT OF THE INTERIOR U.S. GEOLOGICAL SURVEY

FOREST LAKE QUADRANGLE MINNESOTA 7.5-MINUTE SERIES

Produced by the United States Geological Survey North American Datum of 1983 (NAD83) World Geodetic System of 1984 (WGS84). Projection and 1 000-meter grid:Universal Transverse Mercator, Zone 15T This map is not a legal document. Boundaries may be generalized for this map scale. Private lands within government reservations may not be shown. Obtain permission before entering private lands.