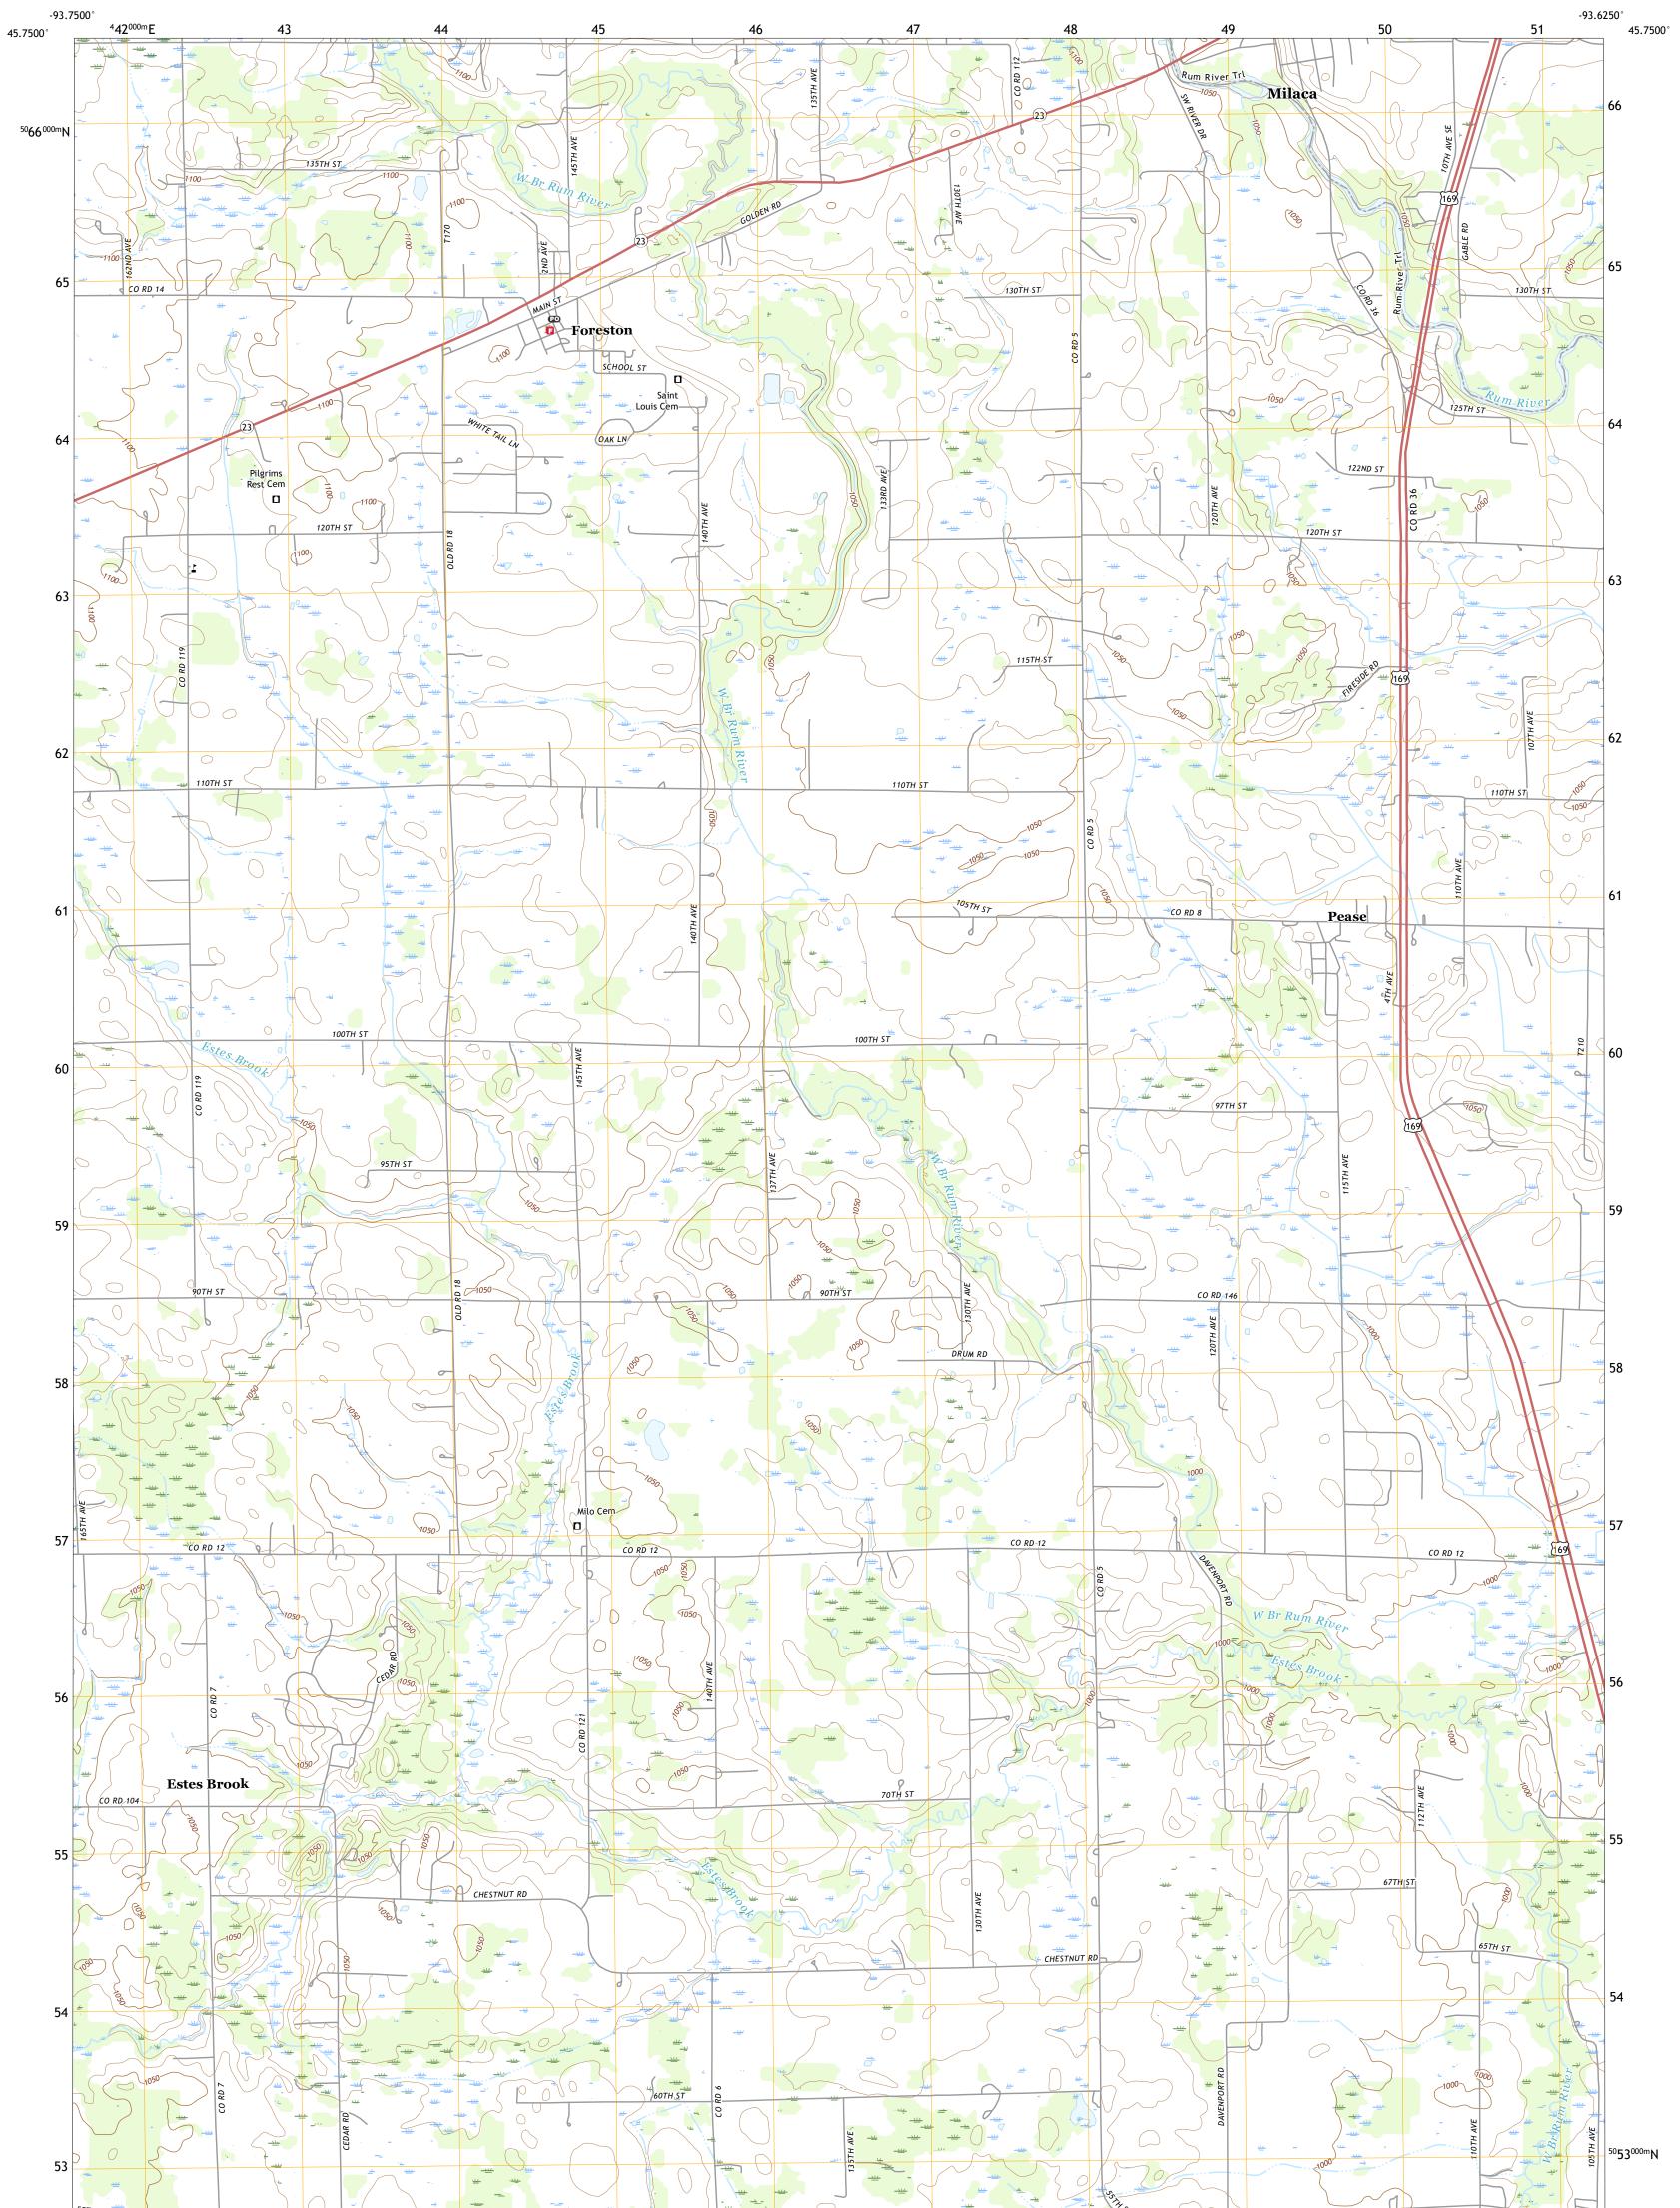

U.S. DEPARTMENT OF THE INTERIOR U.S. GEOLOGICAL SURVEY

FORESTON QUADRANGLE MINNESOTA - MILLE LACS COUNTY 7.5-MINUTE SERIES

Produced by the United States Geological Survey North American Datum of 1983 (NAD83) World Geodetic System of 1984 (WGS84). Projection and 1 000-meter grid:Universal Transverse Mercator, Zone 15T This map is not a legal document. Boundaries may be generalized for this map scale. Private lands within government reservations may not be shown. Obtain permission before entering private lands.