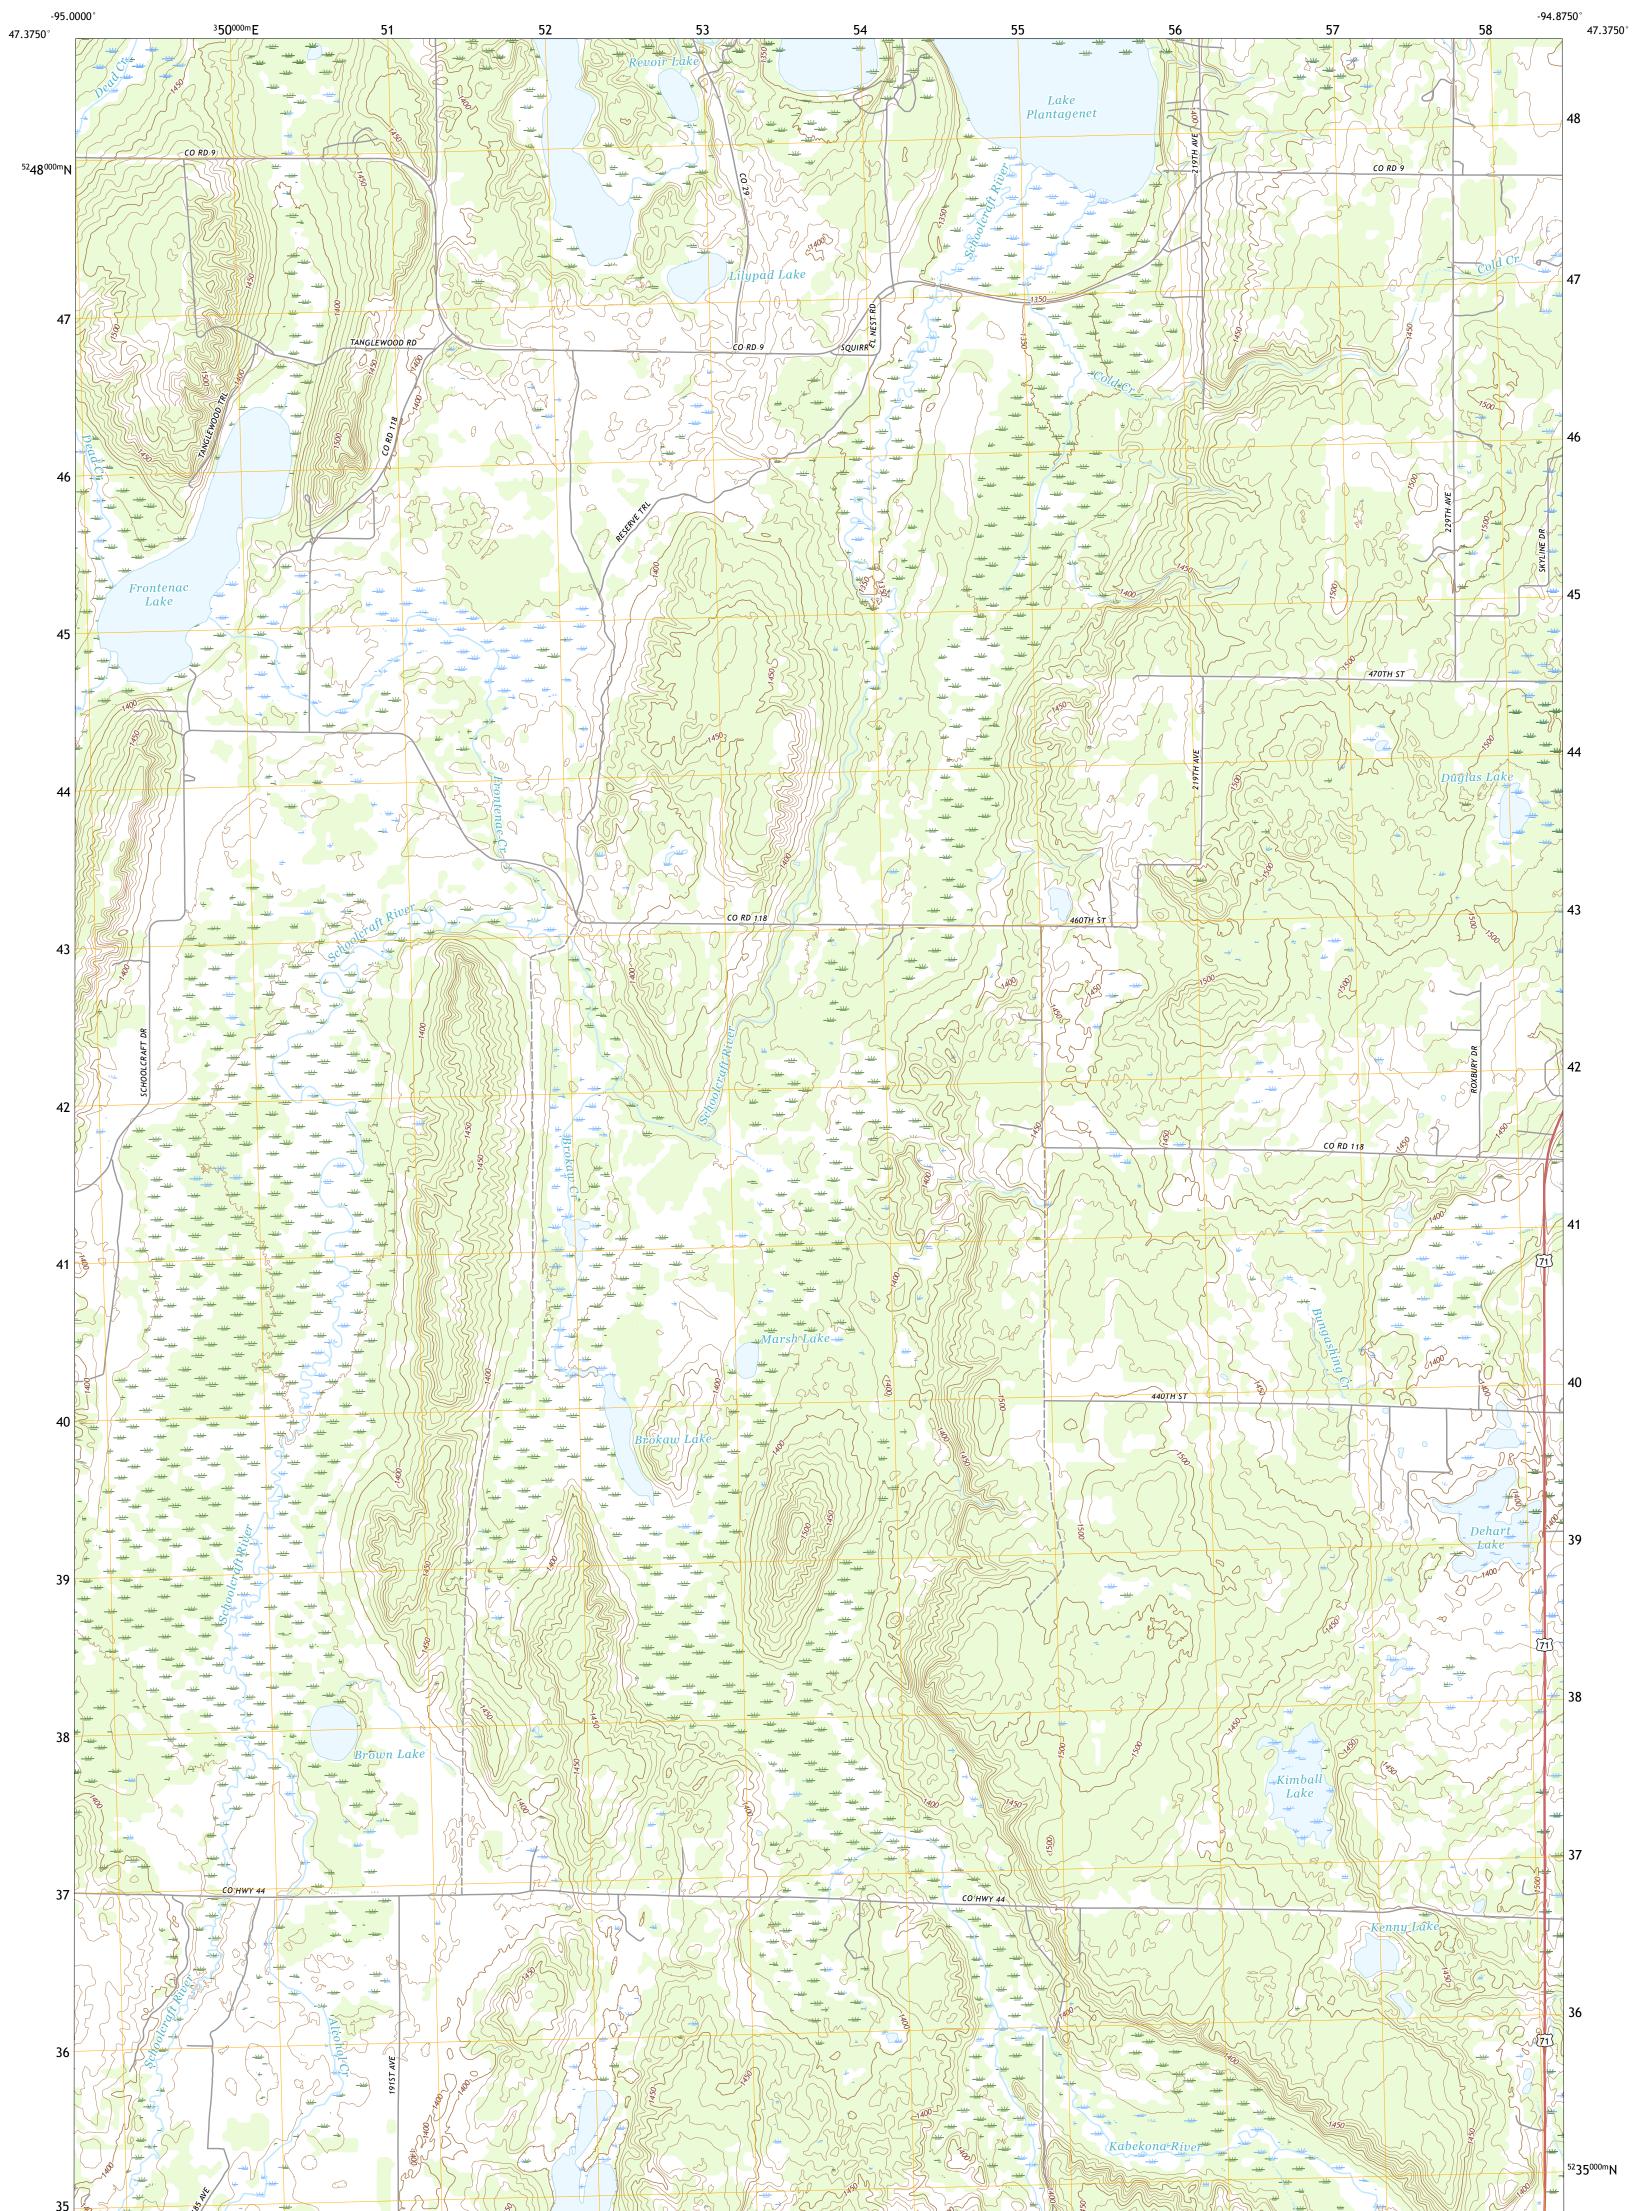

U.S. DEPARTMENT OF THE INTERIOR U.S. GEOLOGICAL SURVEY

The National Map US Topo

FRONTENAC LAKE QUADRANGLE MINNESOTA - HUBBARD COUNTY 7.5-MINUTE SERIES

Produced by the United States Geological Survey North American Datum of 1983 (NAD83) World Geodetic System of 1984 (WGS84). Projection and 1 000-meter grid:Universal Transverse Mercator, Zone 15T This map is not a legal document. Boundaries may be generalized for this map scale. Private lands within government reservations may not be shown. Obtain permission before entering private lands.