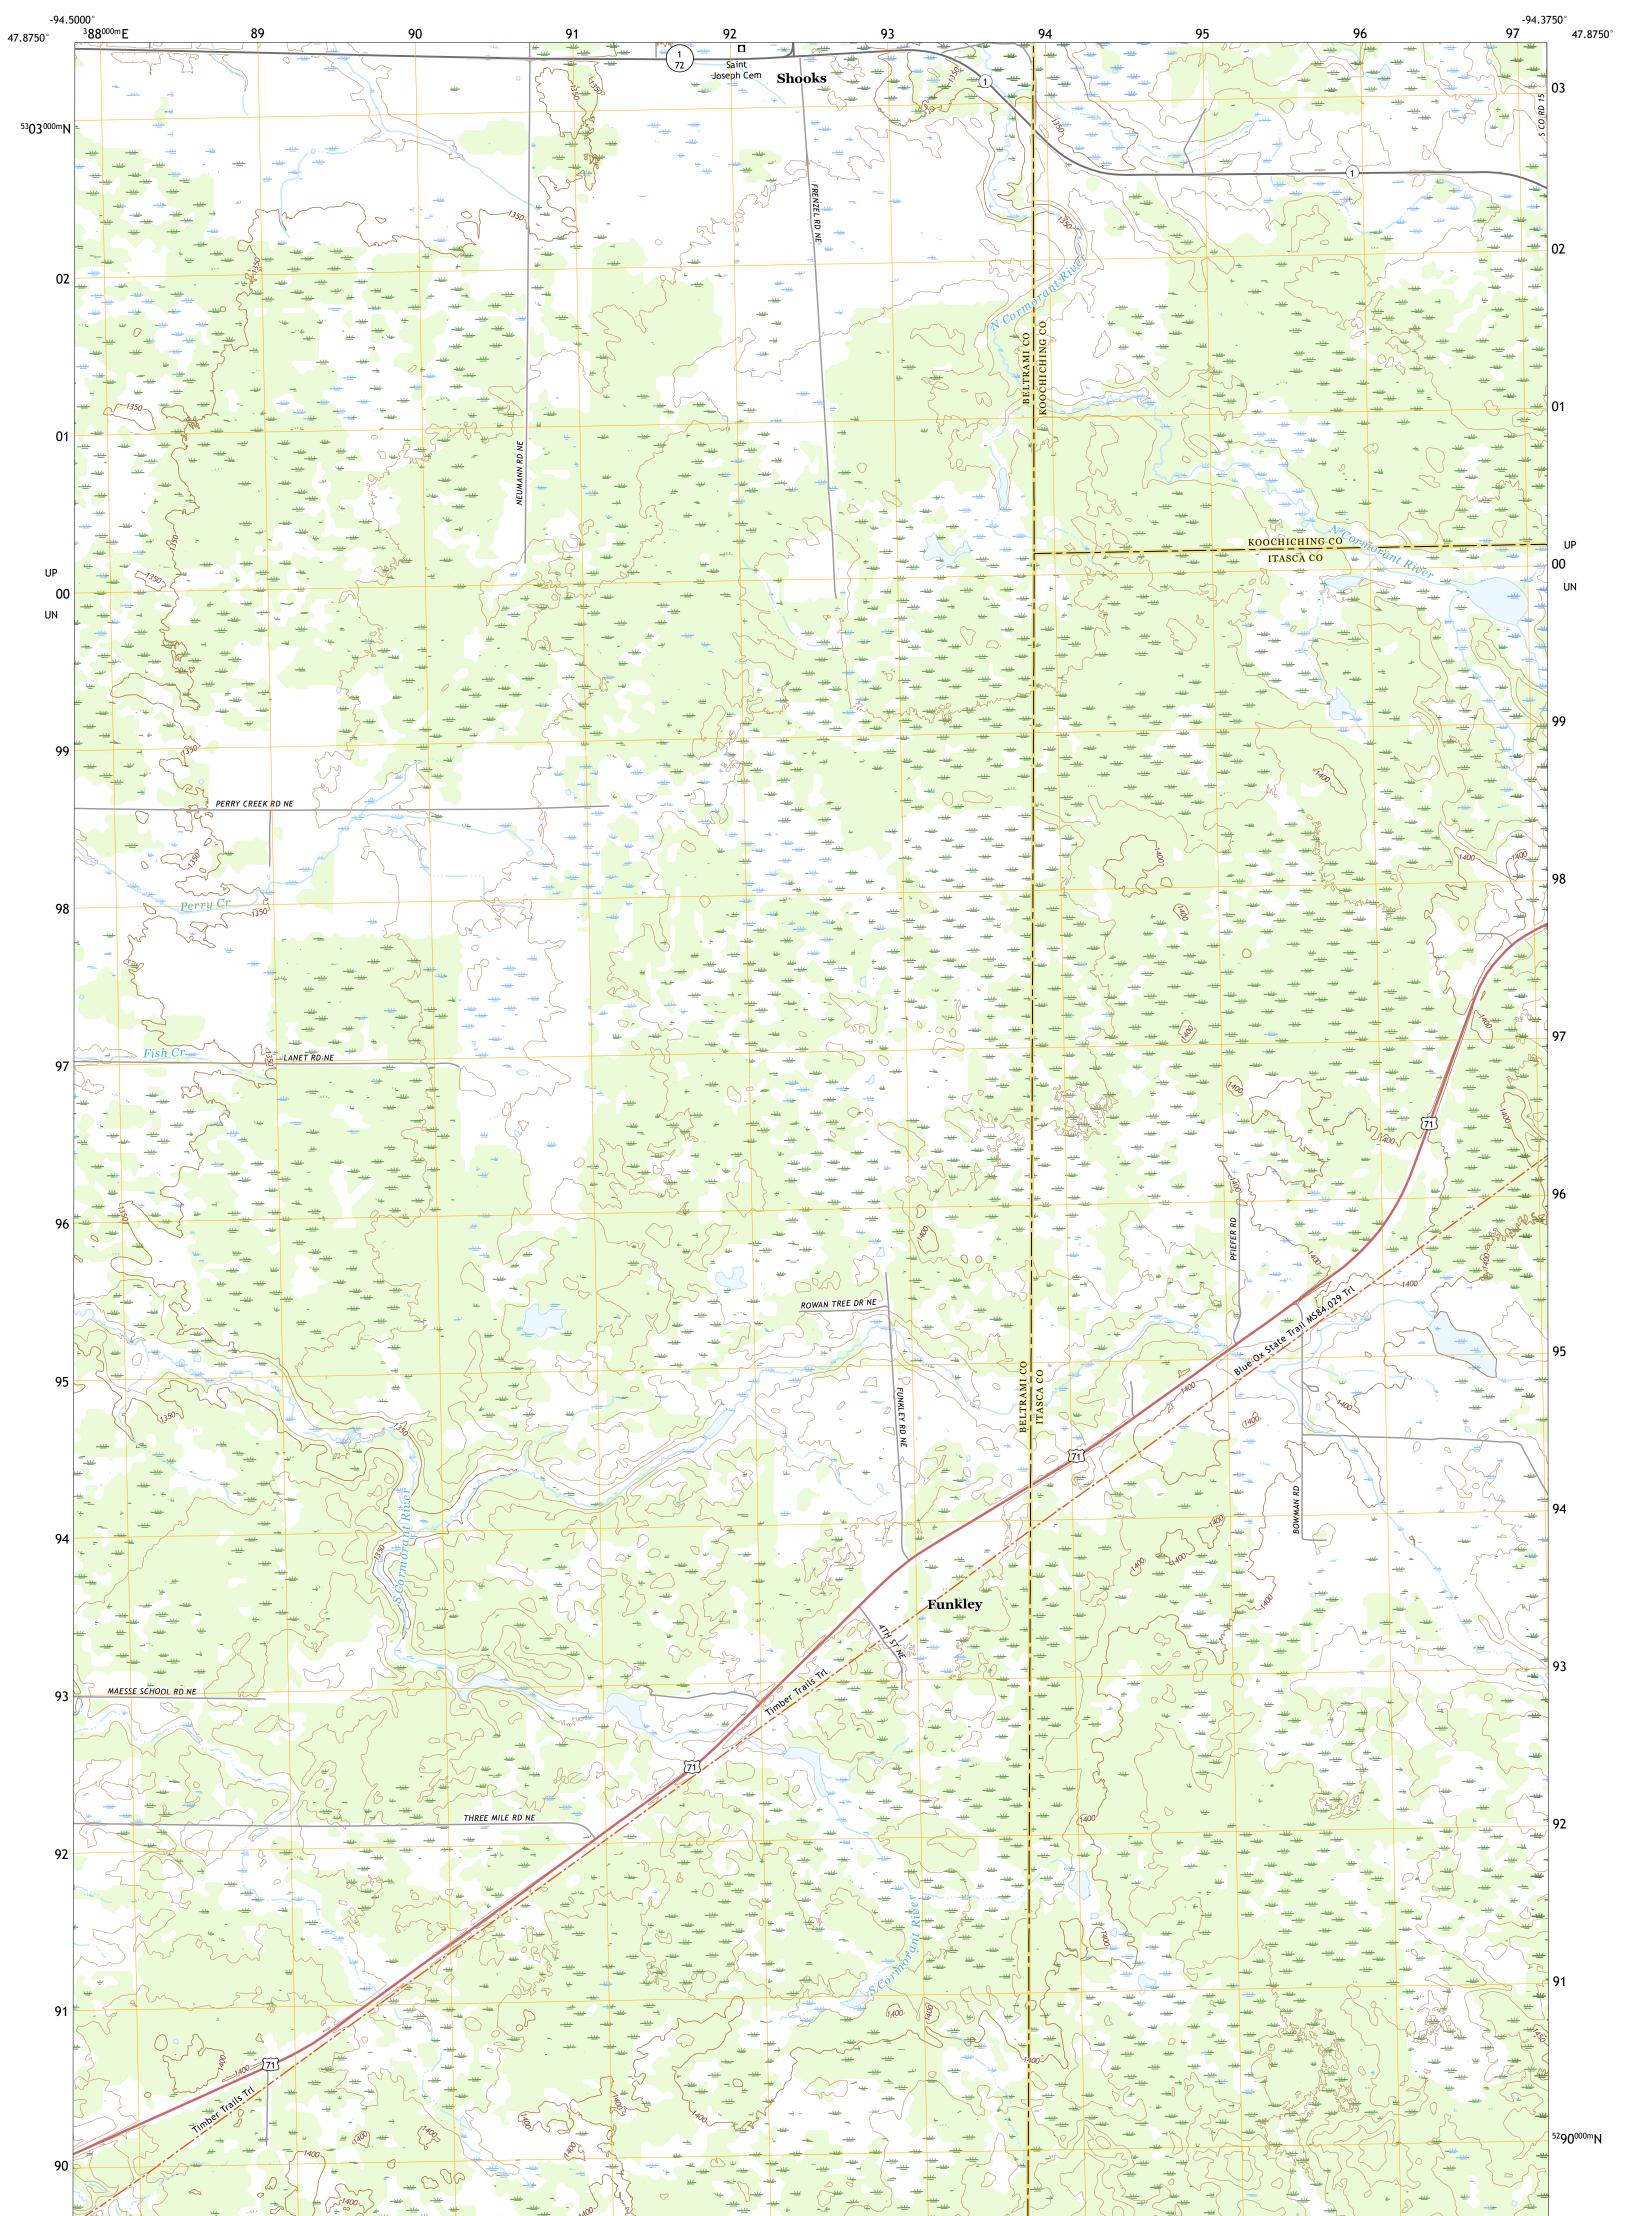

FUNKLEY QUADRANGLE MINNESOTA 7.5-MINUTE SERIES

**Produced by the United States Geological Survey** North American Datum of 1983 (NAD83) World Geodetic System of 1984 (WGS84). Projection and 1 000-meter grid:Universal Transverse Mercator, Zone 15T This map is not a legal document. Boundaries may be generalized for this map scale. Private lands within government reservations may not be shown. Obtain permission before entering private lands.

Imagery......NAIP, August 2017 - November 2017 Roads......GNIS, 1980 - 2021 Hydrography......GNIS, 1980 - 2021 Hydrography.....National Hydrography Dataset, 2003 - 2018 Contours.....National Elevation Dataset, 2016 Boundaries......Multiple sources; see metadata file 2019 - 2021 Public Land Survey System......BLM, 2020 Wetlands......BLM, 2020

1°4′ 19 MILS

FUNKLEY, MN

2022