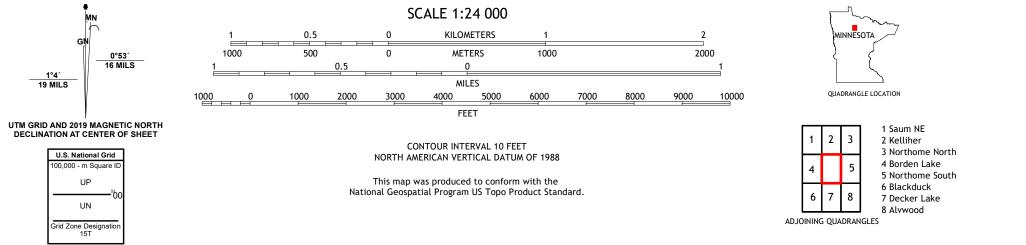

FUNKLEY QUADRANGLE MINNESOTA 7.5-MINUTE SERIES

**Produced by the United States Geological Survey** North American Datum of 1983 (NAD83) World Geodetic System of 1984 (WGS84). Projection and 1 000-meter grid:Universal Transverse Mercator, Zone 15T This map is not a legal document. Boundaries may be generalized for this map scale. Private lands within government reservations may not be shown. Obtain permission before entering private lands.

Imagery......NAIP, August 2017 - November 2017 Roads......GNIS, 1980 - 2021 Hydrography......GNIS, 1980 - 2021 Hydrography.....National Hydrography Dataset, 2003 - 2018 Contours.....National Elevation Dataset, 2016 Boundaries......Multiple sources; see metadata file 2019 - 2021 Public Land Survey System......BLM, 2020 Wetlands......BLM, 2020