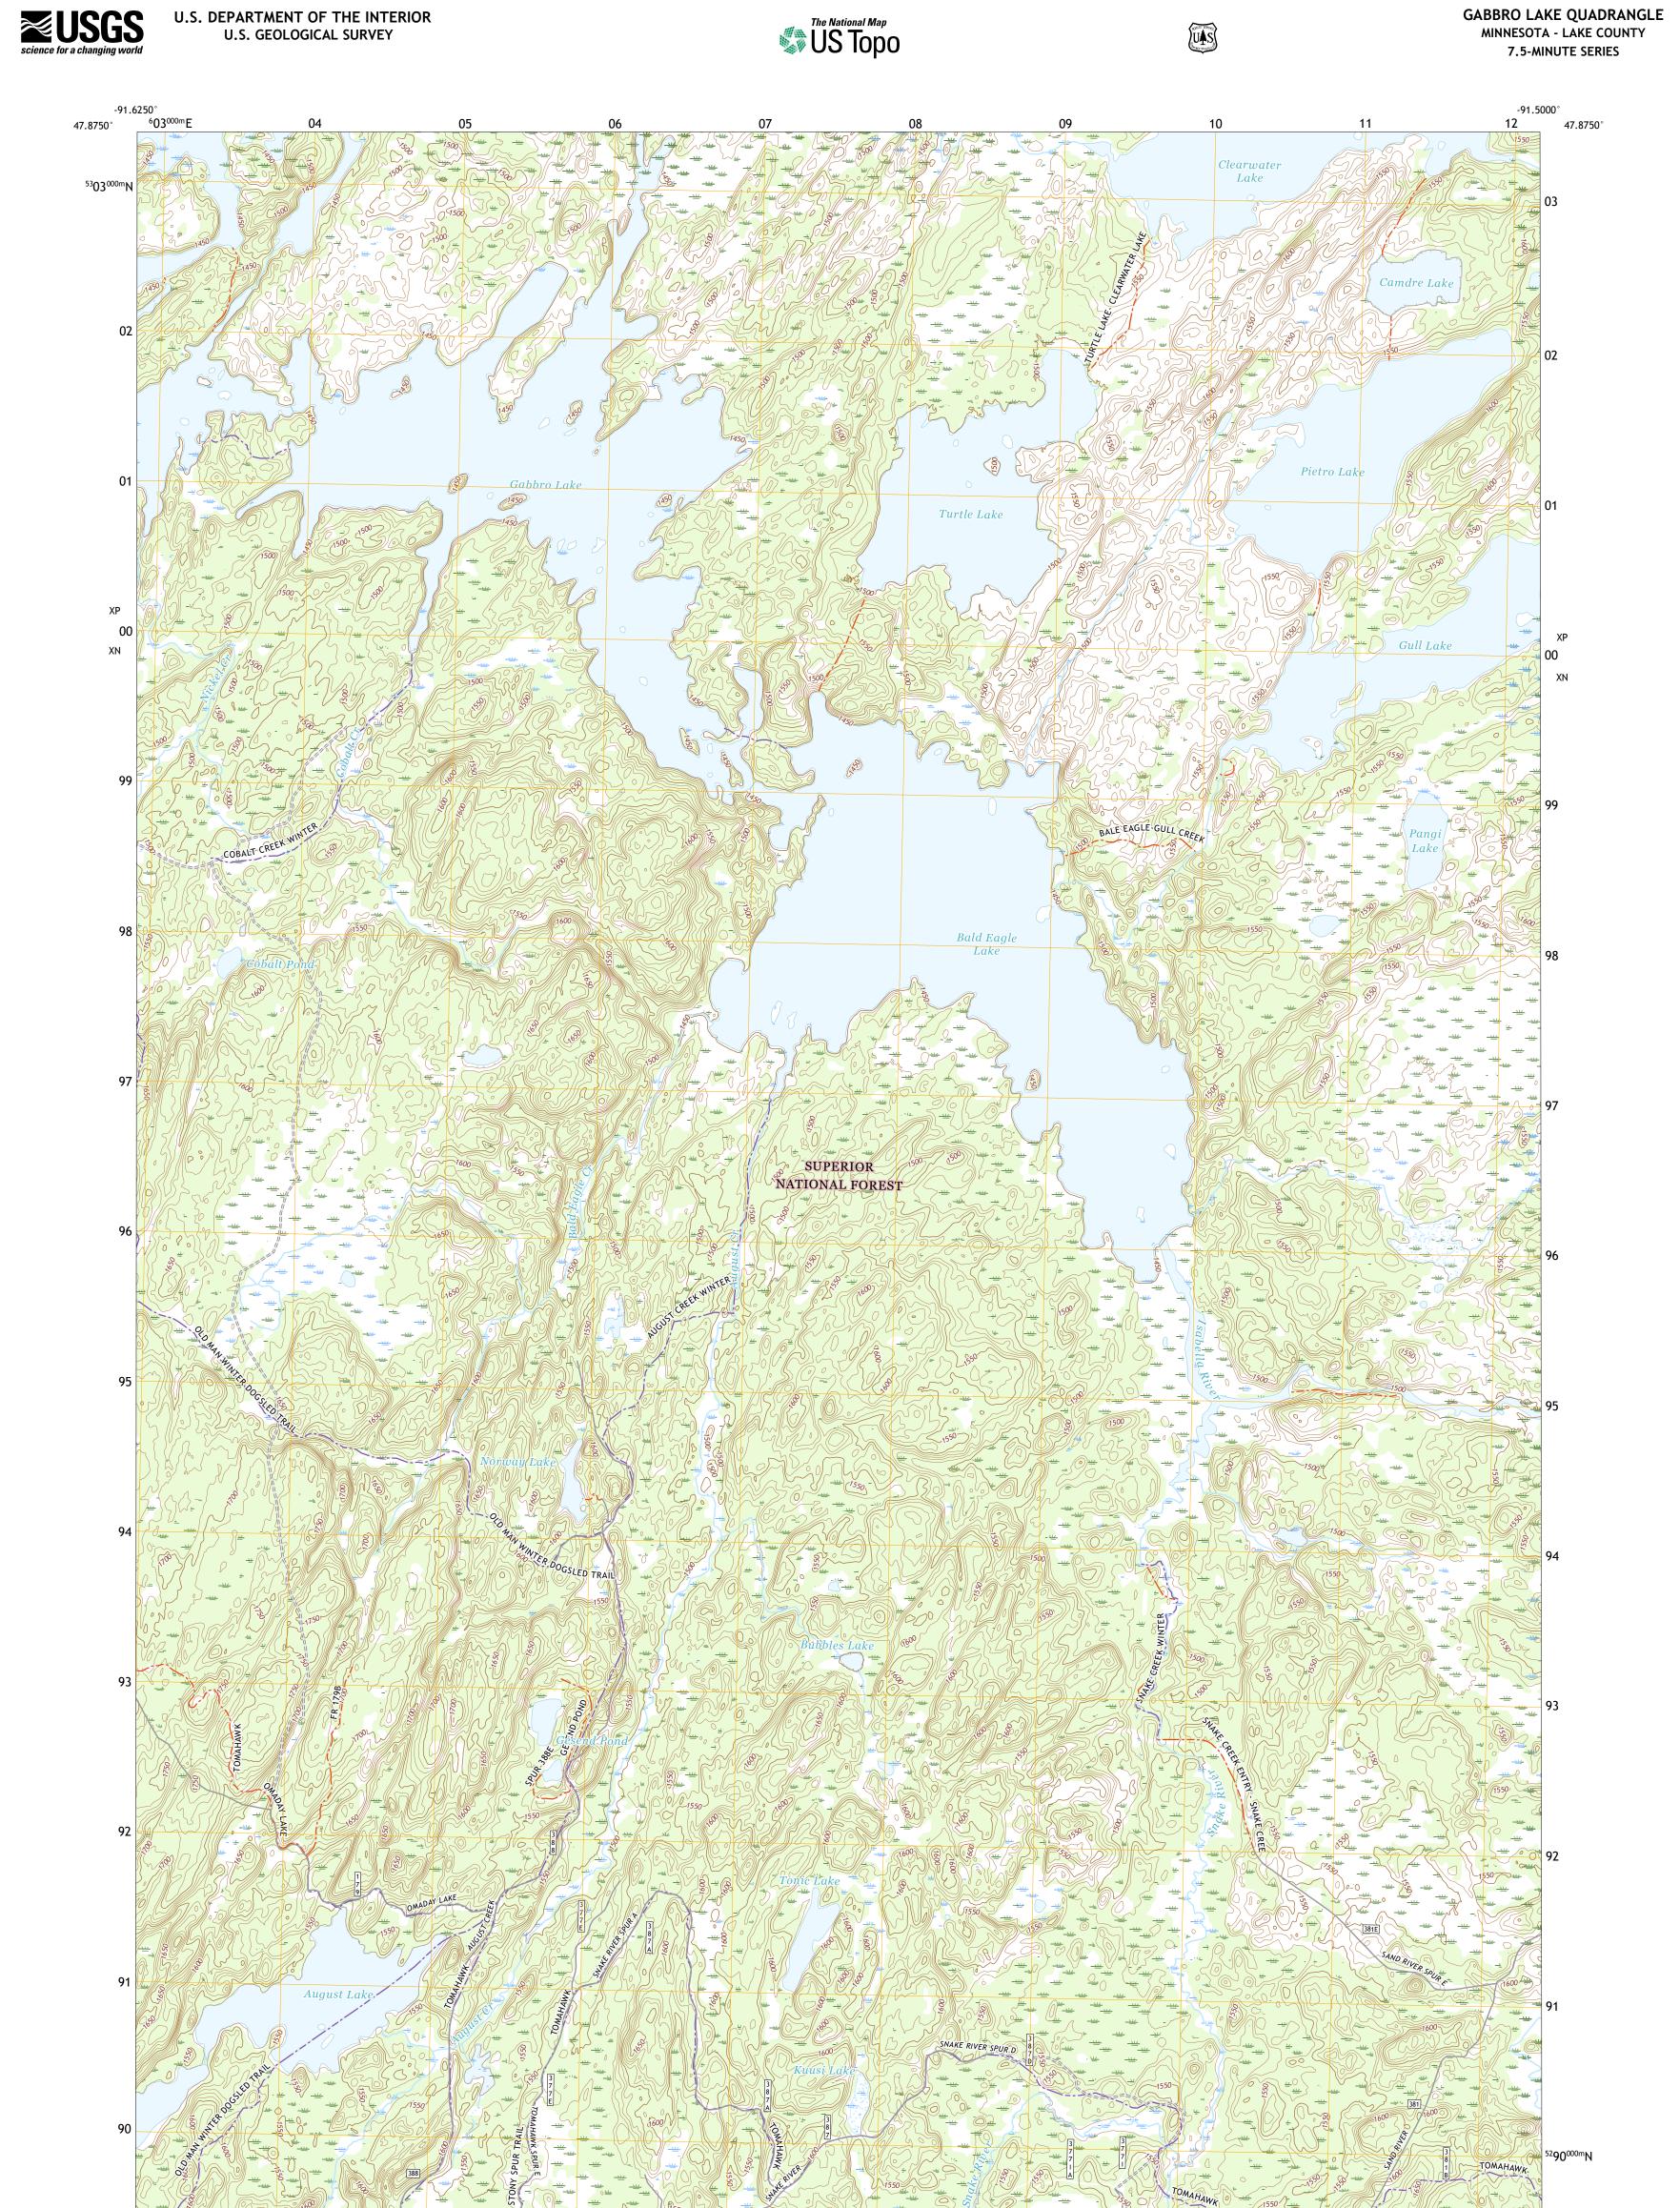

Produced by the United States Geological Survey North American Datum of 1983 (NAD83) World Geodetic System of 1984 (WGS84). Projection and 1 000-meter grid:Universal Transverse Mercator, Zone 15T This map is not a legal document. Boundaries may be generalized for this map scale. Private lands within government reservations may not be shown. Obtain permission before entering private lands.

Imagery.NAIP, October 2017 - November 2017Roads.U.S. Census Bureau, 2013 - 2016Roads within US Forest Service Lands.FSTopo Datawith limited Forest Service updates, 2013Names.GNIS, 1998Hydrography.National Hydrography Dataset, 2003 - 2018Contours.National Elevation Dataset, 2021Boundaries.Multiple sources; see metadata file 2017 - 2021Public Land Survey System.BLM, 2020Wetlands.FWS National Wetlands Inventory 2011