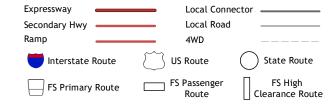

ROAD CLASSIFICATION

1 Farm Lake

2 Ojibway Lake 3 Snowbank Lake

4 Bogberry Lake 5 Quadga Lake 6 Slate Lake West 7 Slate Lake East 8 Mitawan Lake