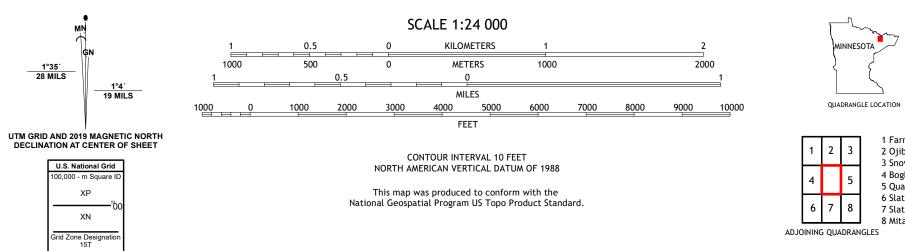

Produced by the United States Geological Survey North American Datum of 1983 (NAD83) World Geodetic System of 1984 (WGS84). Projection and 1 000-meter grid:Universal Transverse Mercator, Zone 15T This map is not a legal document. Boundaries may be generalized for this map scale. Private lands within government reservations may not be shown. Obtain permission before entering private lands.

ROAD CLASSIFICATION

1 Farm Lake

2 Ojibway Lake 3 Snowbank Lake

4 Bogberry Lake 5 Quadga Lake 6 Slate Lake West 7 Slate Lake East 8 Mitawan Lake