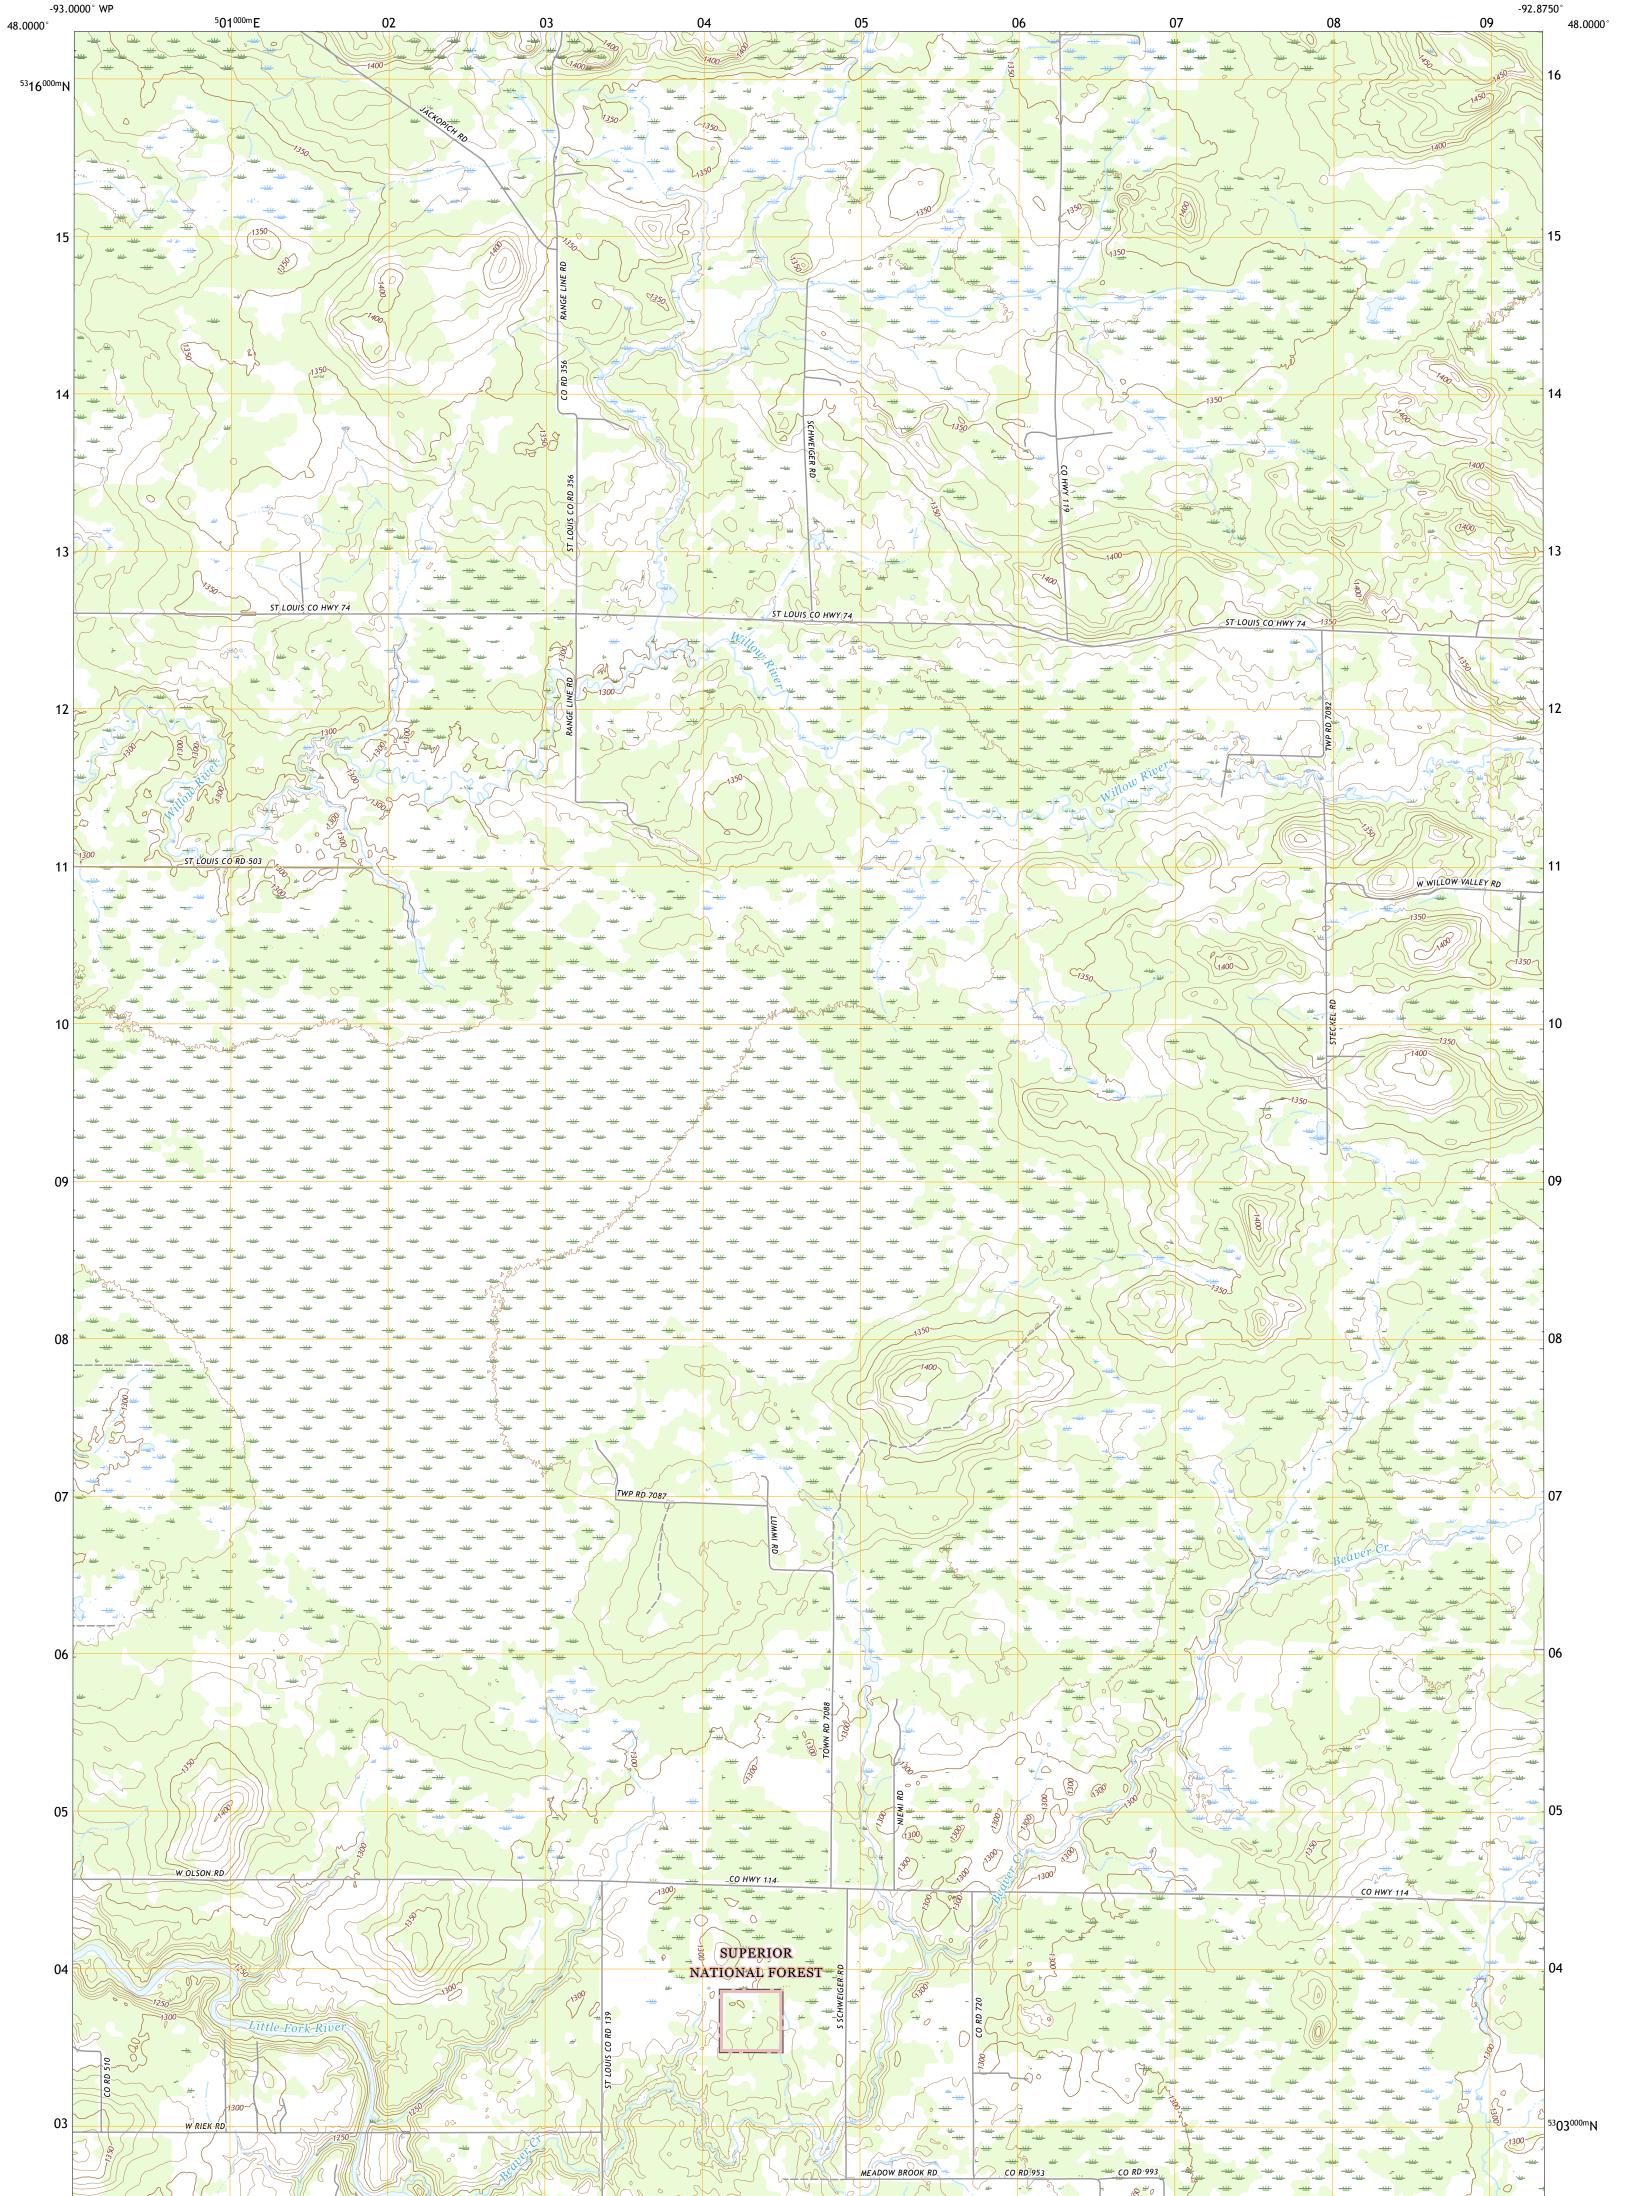

**Produced by the United States Geological Survey** North American Datum of 1983 (NAD83) World Geodetic System of 1984 (WGS84). Projection and 1 000-meter grid:Universal Transverse Mercator, Zone 15T This map is not a legal document. Boundaries may be generalized for this map scale. Private lands within government reservations may not be shown. Obtain permission before entering private lands.

.....NAIP, July 2017 - November 2017 Imagery.... Roads..... 

 Marines.......GNIS, Not Available

 Hydrography......GNIS, Not Available

 Hydrography Dataset, 2003 - 2018

 Contours......National Elevation Dataset, 2016

 Boundaries......Multiple sources; see metadata file 2017 - 2018

 Public Land Survey System.......BLM, 2017

 Wetlands......FWS National Wetlands Inventory 2011

 MN

WP

Grid Zone Designati 15T

0°32′ 9 MILS

1 Nett Lake