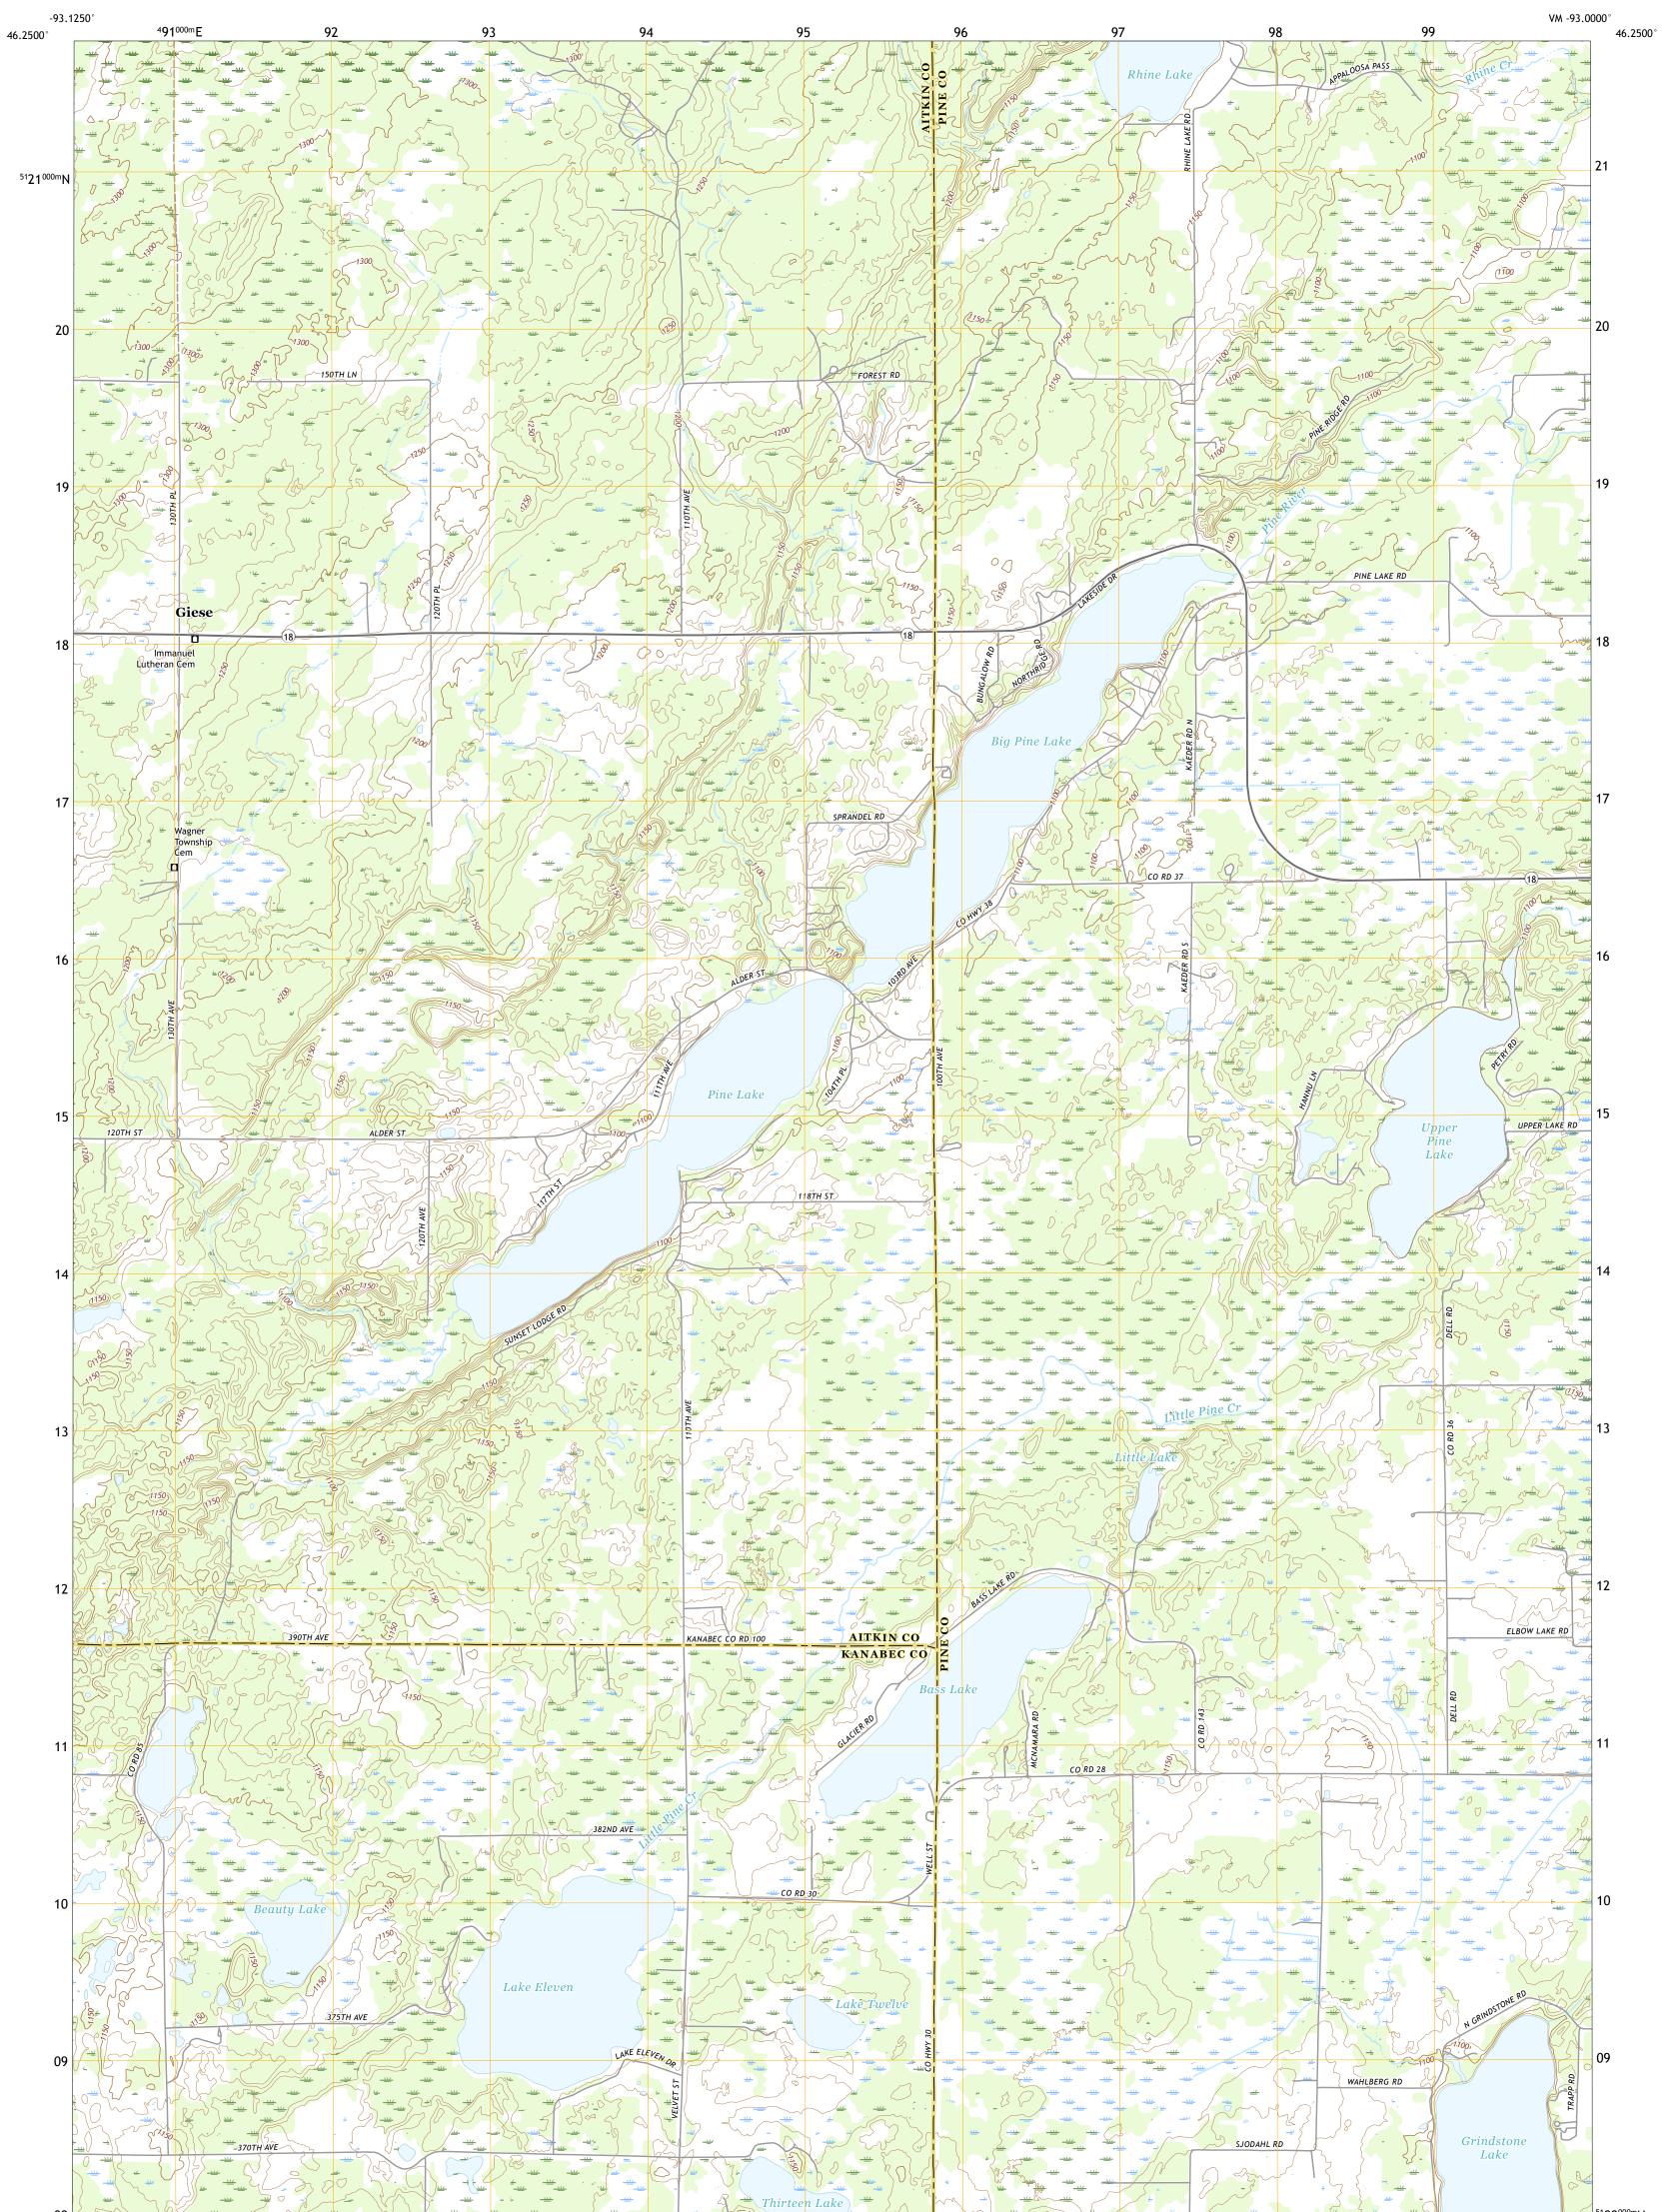

U.S. DEPAR U.S. U.S.

U.S. DEPARTMENT OF THE INTERIOR U.S. GEOLOGICAL SURVEY

GIESE QUADRANGLE MINNESOTA 7.5-MINUTE SERIES

Produced by the United States Geological Survey North American Datum of 1983 (NAD83) World Geodetic System of 1984 (WGS84). Projection and 1 000-meter grid:Universal Transverse Mercator, Zone 15T This map is not a legal document. Boundaries may be generalized for this map scale. Private lands within government reservations may not be shown. Obtain permission before entering private lands.

 Imagery......NAIP, July 2017 - November 2017

 Roads......NAIP, July 2017 - November 2017

 Roads......Naional U.S. Census Bureau, 2016

 Names......GNIS, 1980 - 2018

 Hydrography......National Hydrography Dataset, 2002 - 2018

 Contours.....National Elevation Dataset, 2013 - 2016

 Boundaries.....Multiple sources; see metadata file 2017 - 2018

 Public Land Survey System......BLM, 2017

 Wetlands......FWS National Wetlands Inventory 1981 - 1984

GIESE, MN

2019