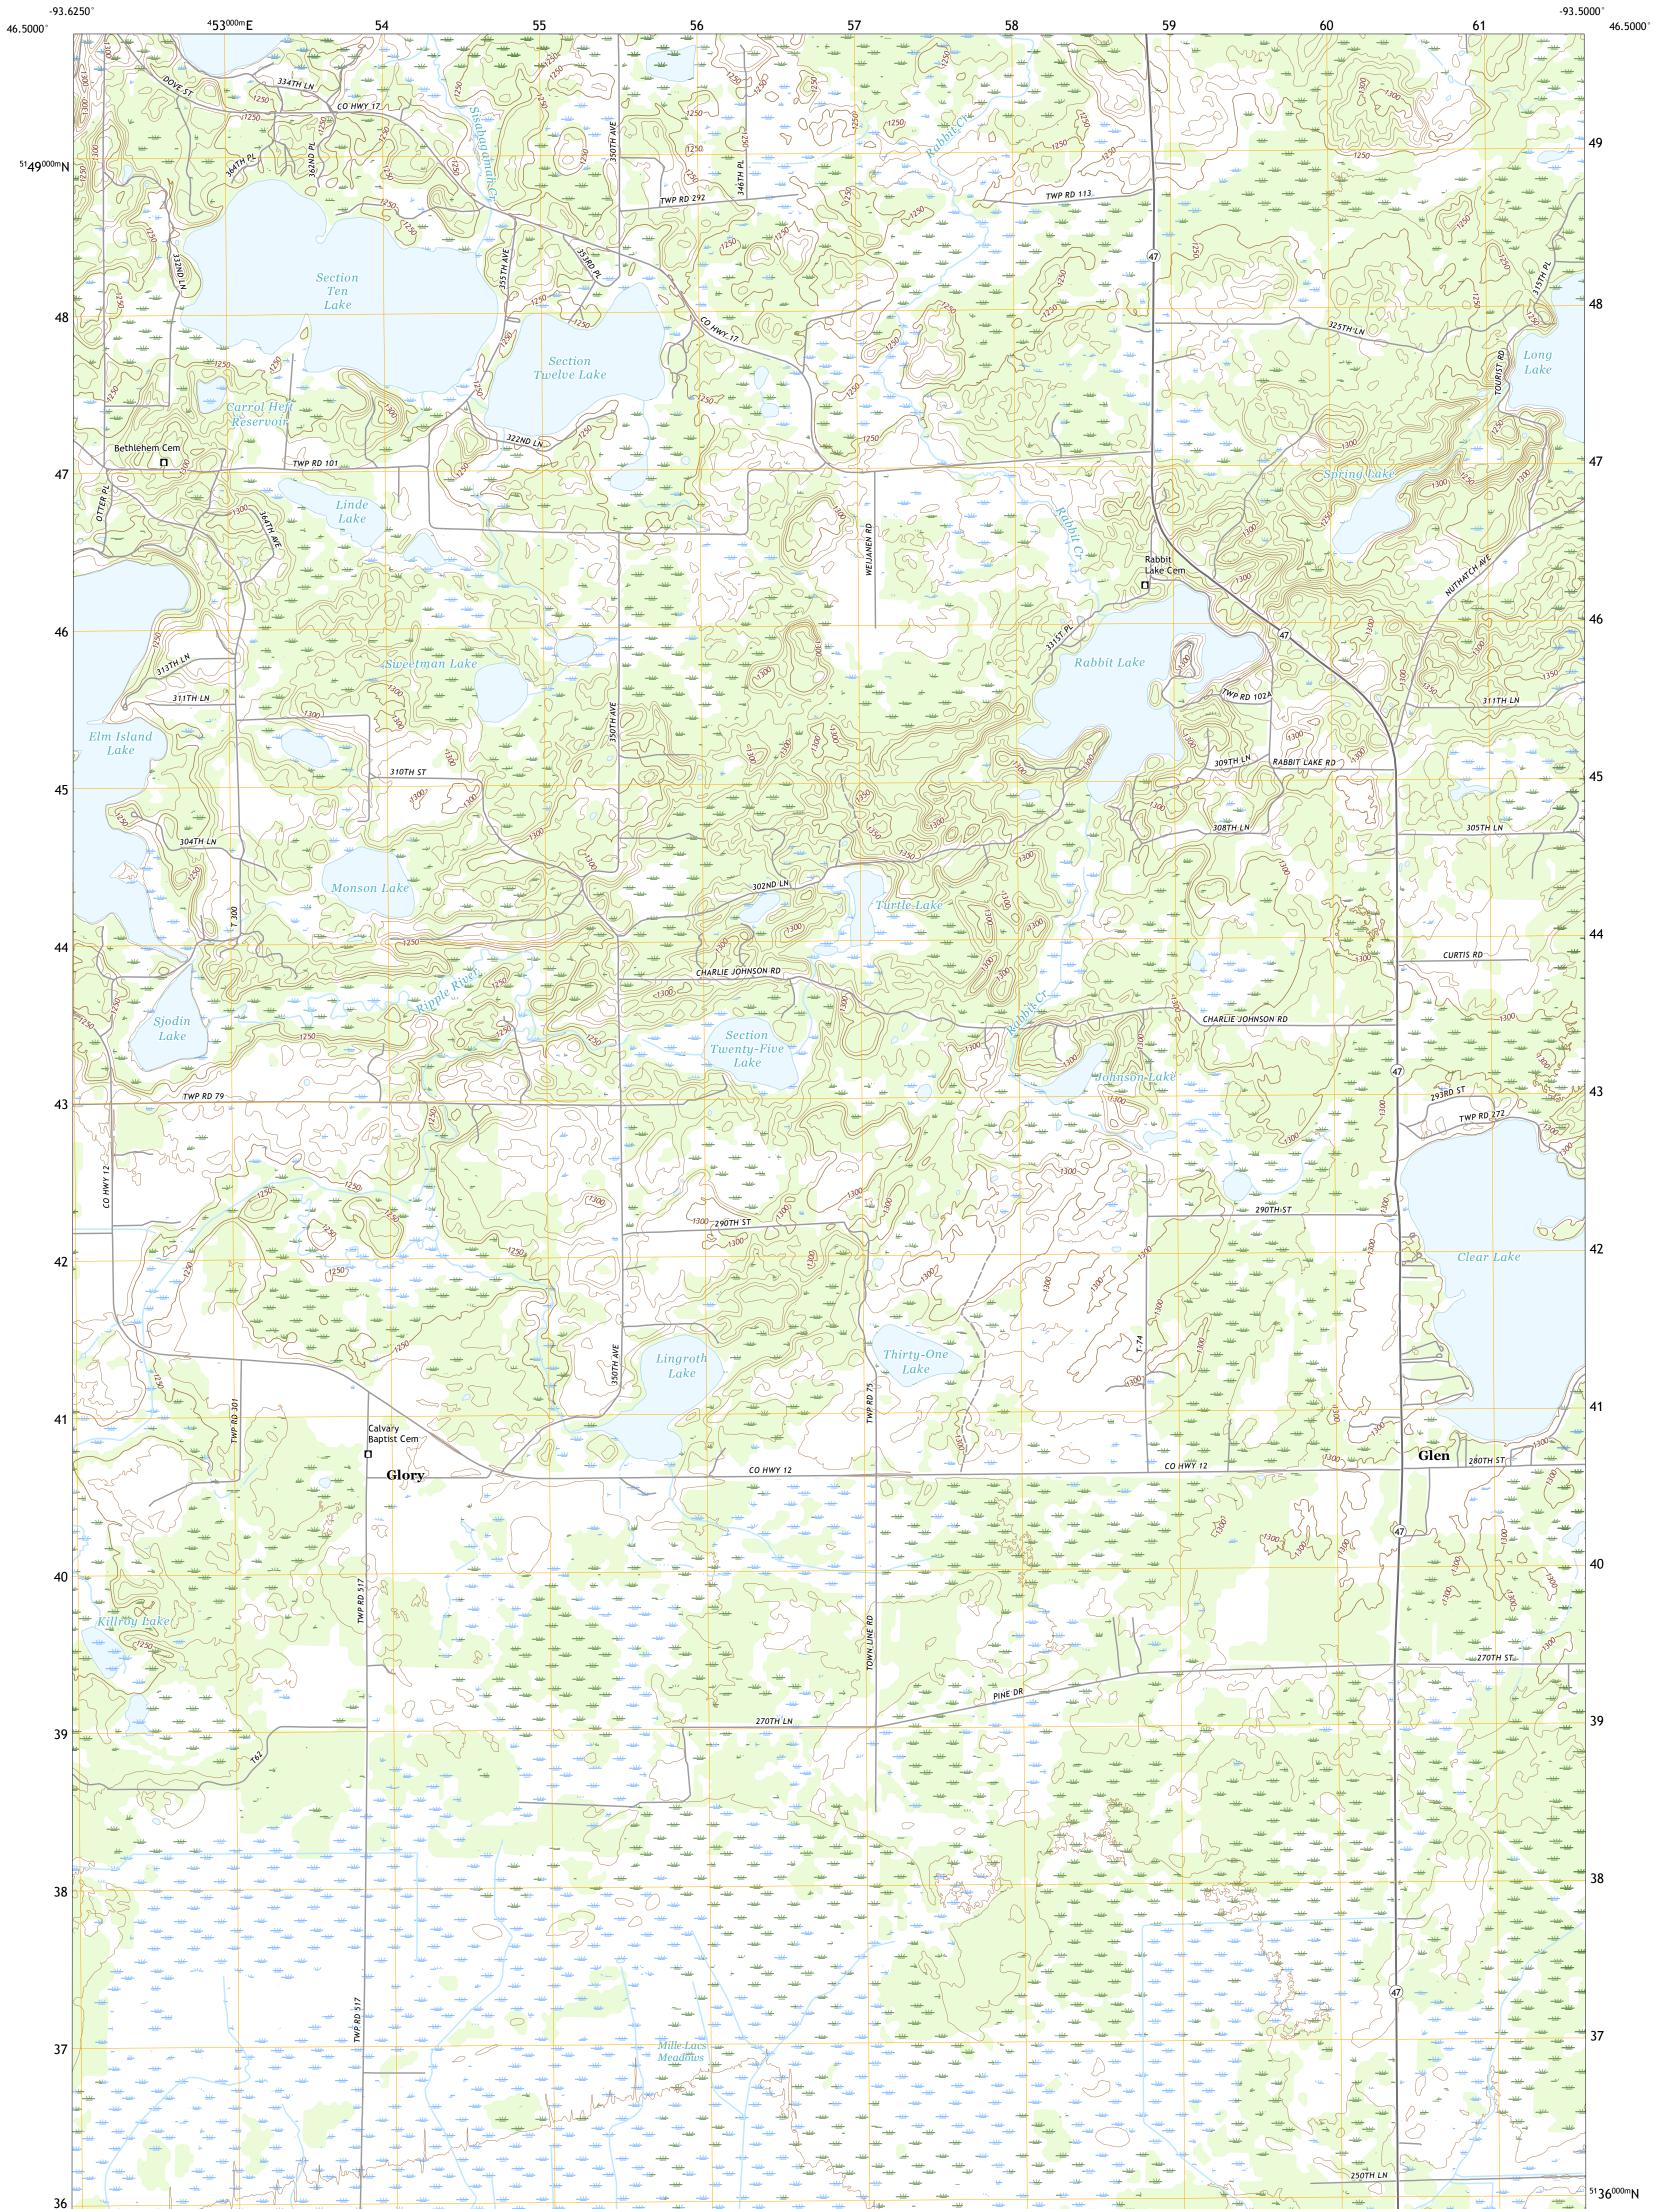

U.S. DEPARTMENT OF THE INTERIOR U.S. GEOLOGICAL SURVEY



GLEN QUADRANGLE MINNESOTA - AITKIN COUNTY 7.5-MINUTE SERIES





Produced by the United States Geological Survey North American Datum of 1983 (NAD83) World Geodetic System of 1984 (WGS84). Projection and 1 000-meter grid:Universal Transverse Mercator, Zone 15T This map is not a legal document. Boundaries may be generalized for this map scale. Private lands within government reservations may not be shown. Obtain permission before entering private lands.



 ROAD CLASSIFICATION

 Expressway

 Secondary Hwy

 Local Connector

 Local Road

 4WD

 Interstate Route

 US Route
 State Route

GLEN, MN

2019

NSN. 76430163724K70188