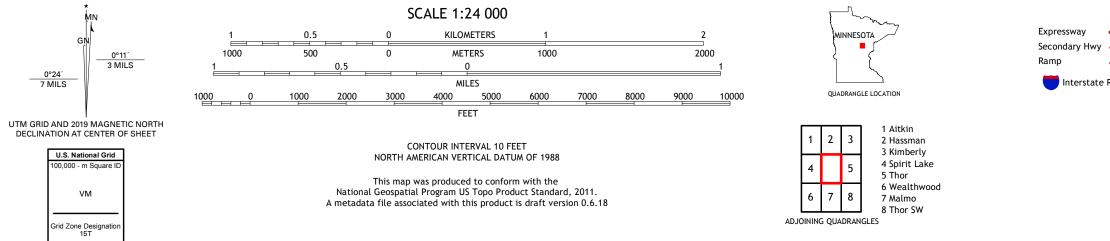

U.S. DEPARTMENT OF THE INTERIOR U.S. GEOLOGICAL SURVEY

GLEN QUADRANGLE MINNESOTA - AITKIN COUNTY 7.5-MINUTE SERIES

Produced by the United States Geological Survey North American Datum of 1983 (NAD83) World Geodetic System of 1984 (WGS84). Projection and 1 000-meter grid:Universal Transverse Mercator, Zone 15T This map is not a legal document. Boundaries may be generalized for this map scale. Private lands within government reservations may not be shown. Obtain permission before entering private lands.

 ROAD CLASSIFICATION

 Expressway

 Secondary Hwy

 Local Connector

 Local Road

 4WD

 Interstate Route

 US Route
 State Route