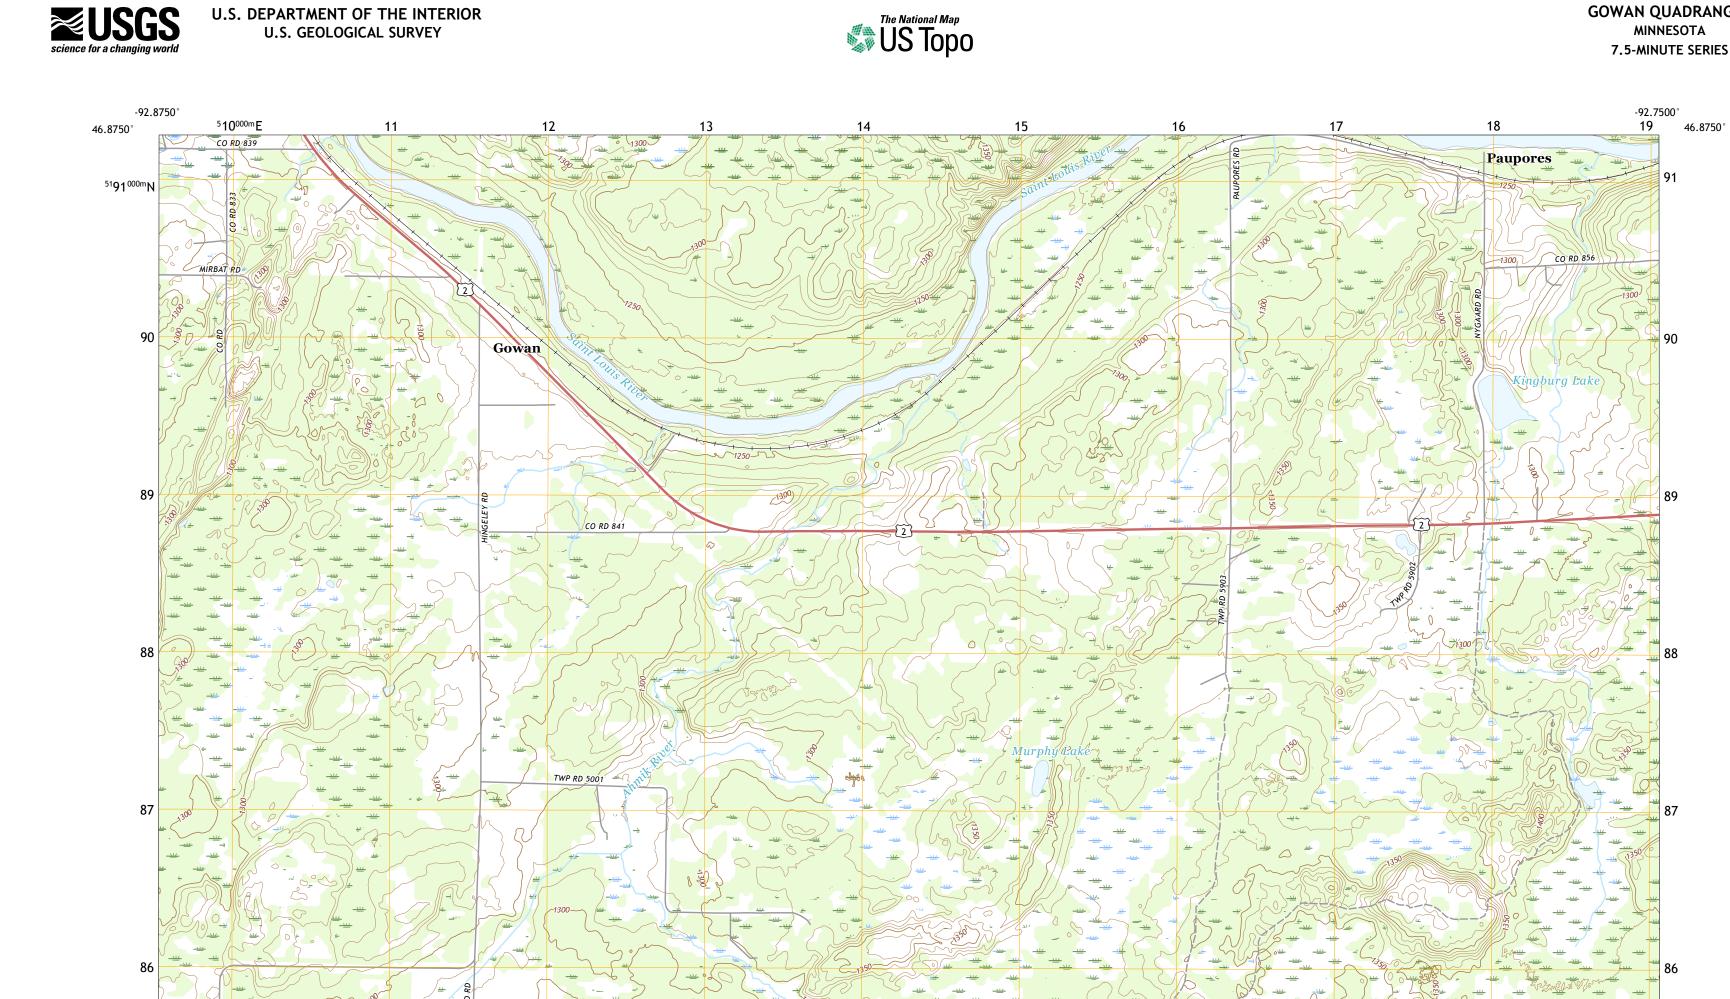

GOWAN QUADRANGLE MINNESOTA 7.5-MINUTE SERIES



Lake



**Produced by the United States Geological Survey** North American Datum of 1983 (NAD83) World Geodetic System of 1984 (WGS84). Projection and 1 000-meter grid:Universal Transverse Mercator, Zone 15T This map is not a legal document. Boundaries may be generalized for this map scale. Private lands within government reservations may not be shown. Obtain permission before entering private lands.

Imagery......NAIP, July 2017 - November 2017 Roads......U.S. Census Bureau, 2016 Names......GNIS, 1980 Hydrography.....National Hydrography Dataset, 2002 - 2018 Contours.....Multiple sources; see metadata file 2017 - 2018 Public Land Survey System......BLM, 2017 Wetlands......FWS National Wetlands Inventory 2011





State Route