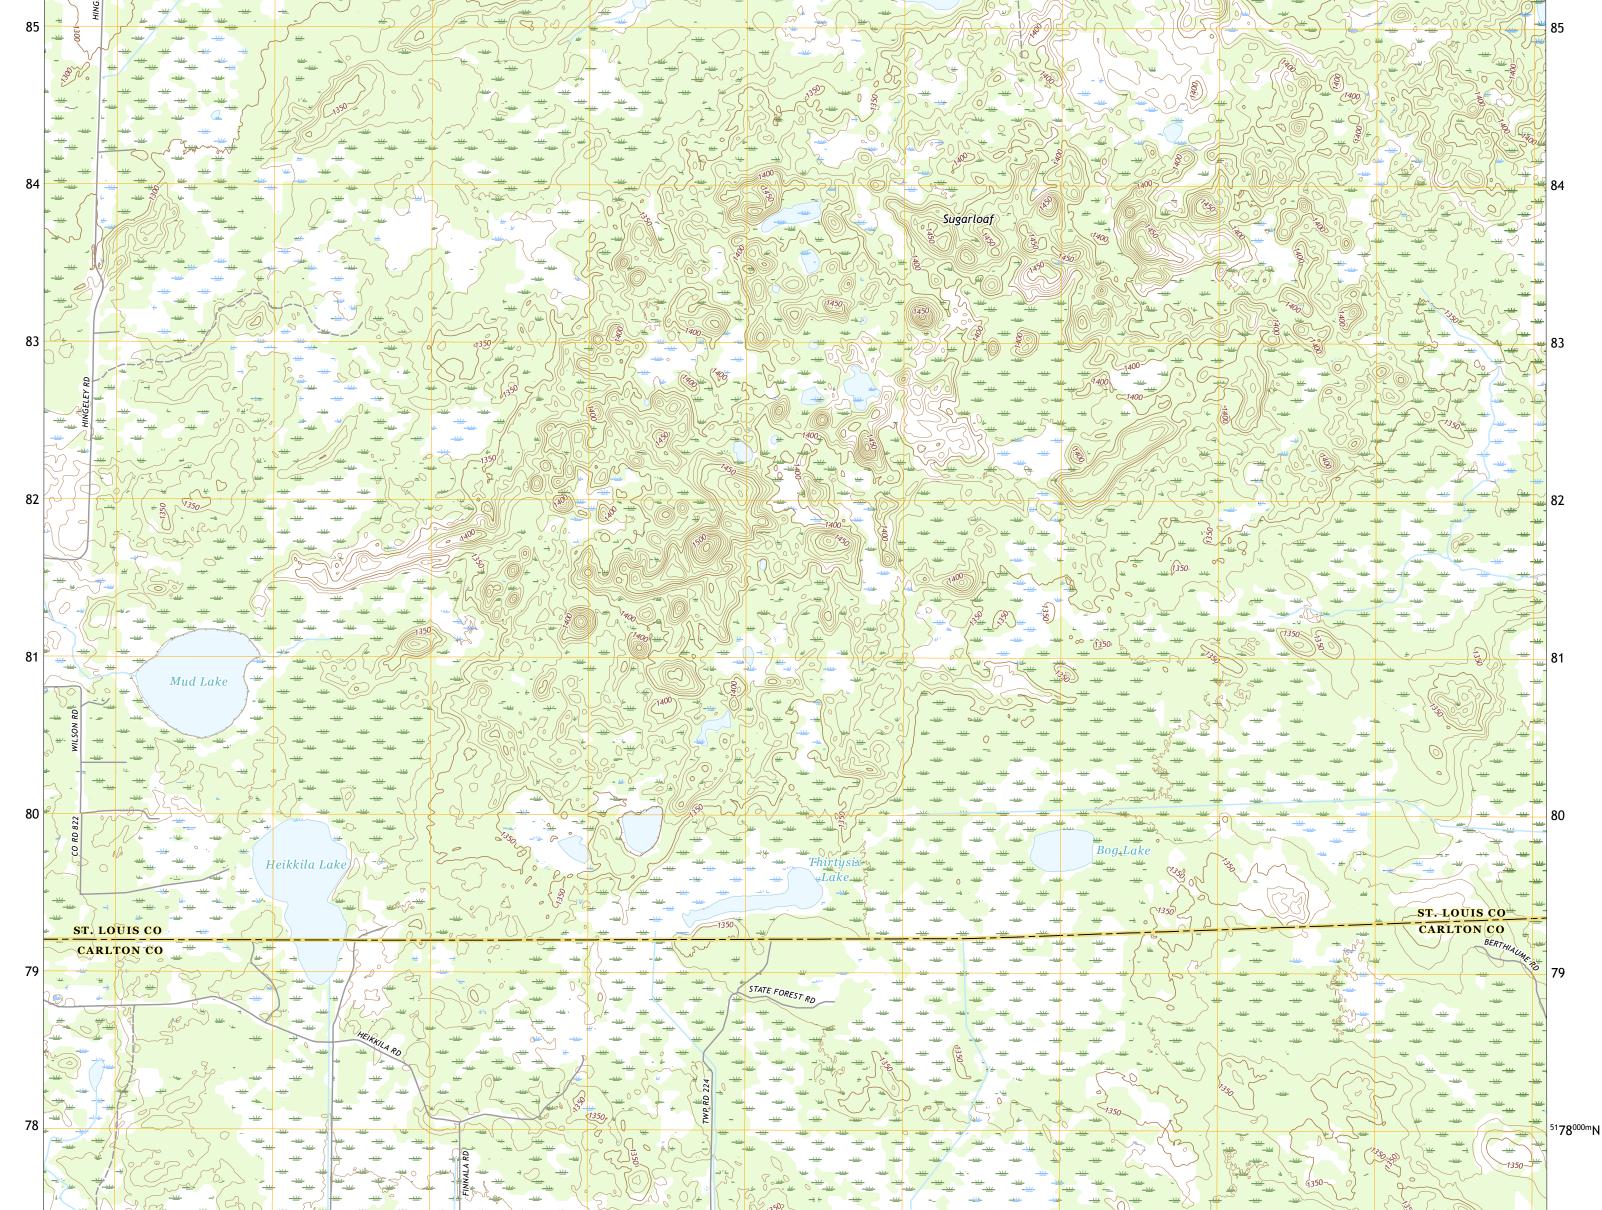

GOWAN QUADRANGLE MINNESOTA 7.5-MINUTE SERIES



Lake



**Produced by the United States Geological Survey** North American Datum of 1983 (NAD83) World Geodetic System of 1984 (WGS84). Projection and 1 000-meter grid:Universal Transverse Mercator, Zone 15T This map is not a legal document. Boundaries may be generalized for this map scale. Private lands within government reservations may not be shown. Obtain permission before entering private lands.

Imagery......NAIP, July 2017 - November 2017 Roads......U.S. Census Bureau, 2016 Names......GNIS, 1980 Hydrography.....National Hydrography Dataset, 2002 - 2018 Contours.....Multiple sources; see metadata file 2017 - 2018 Public Land Survey System......BLM, 2017 Wetlands......FWS National Wetlands Inventory 2011





State Route