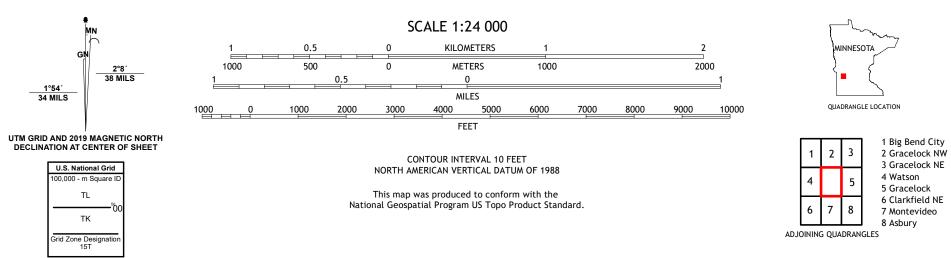

The National Map US Topo

GRACELOCK SW QUADRANGLE MINNESOTA - CHIPPEWA COUNTY 7.5-MINUTE SERIES

Produced by the United States Geological Survey North American Datum of 1983 (NAD83) World Geodetic System of 1984 (WGS84). Projection and 1 000-meter grid:Universal Transverse Mercator, Zone 15T This map is not a legal document. Boundaries may be generalized for this map scale. Private lands within government reservations may not be shown. Obtain permission before entering private lands.