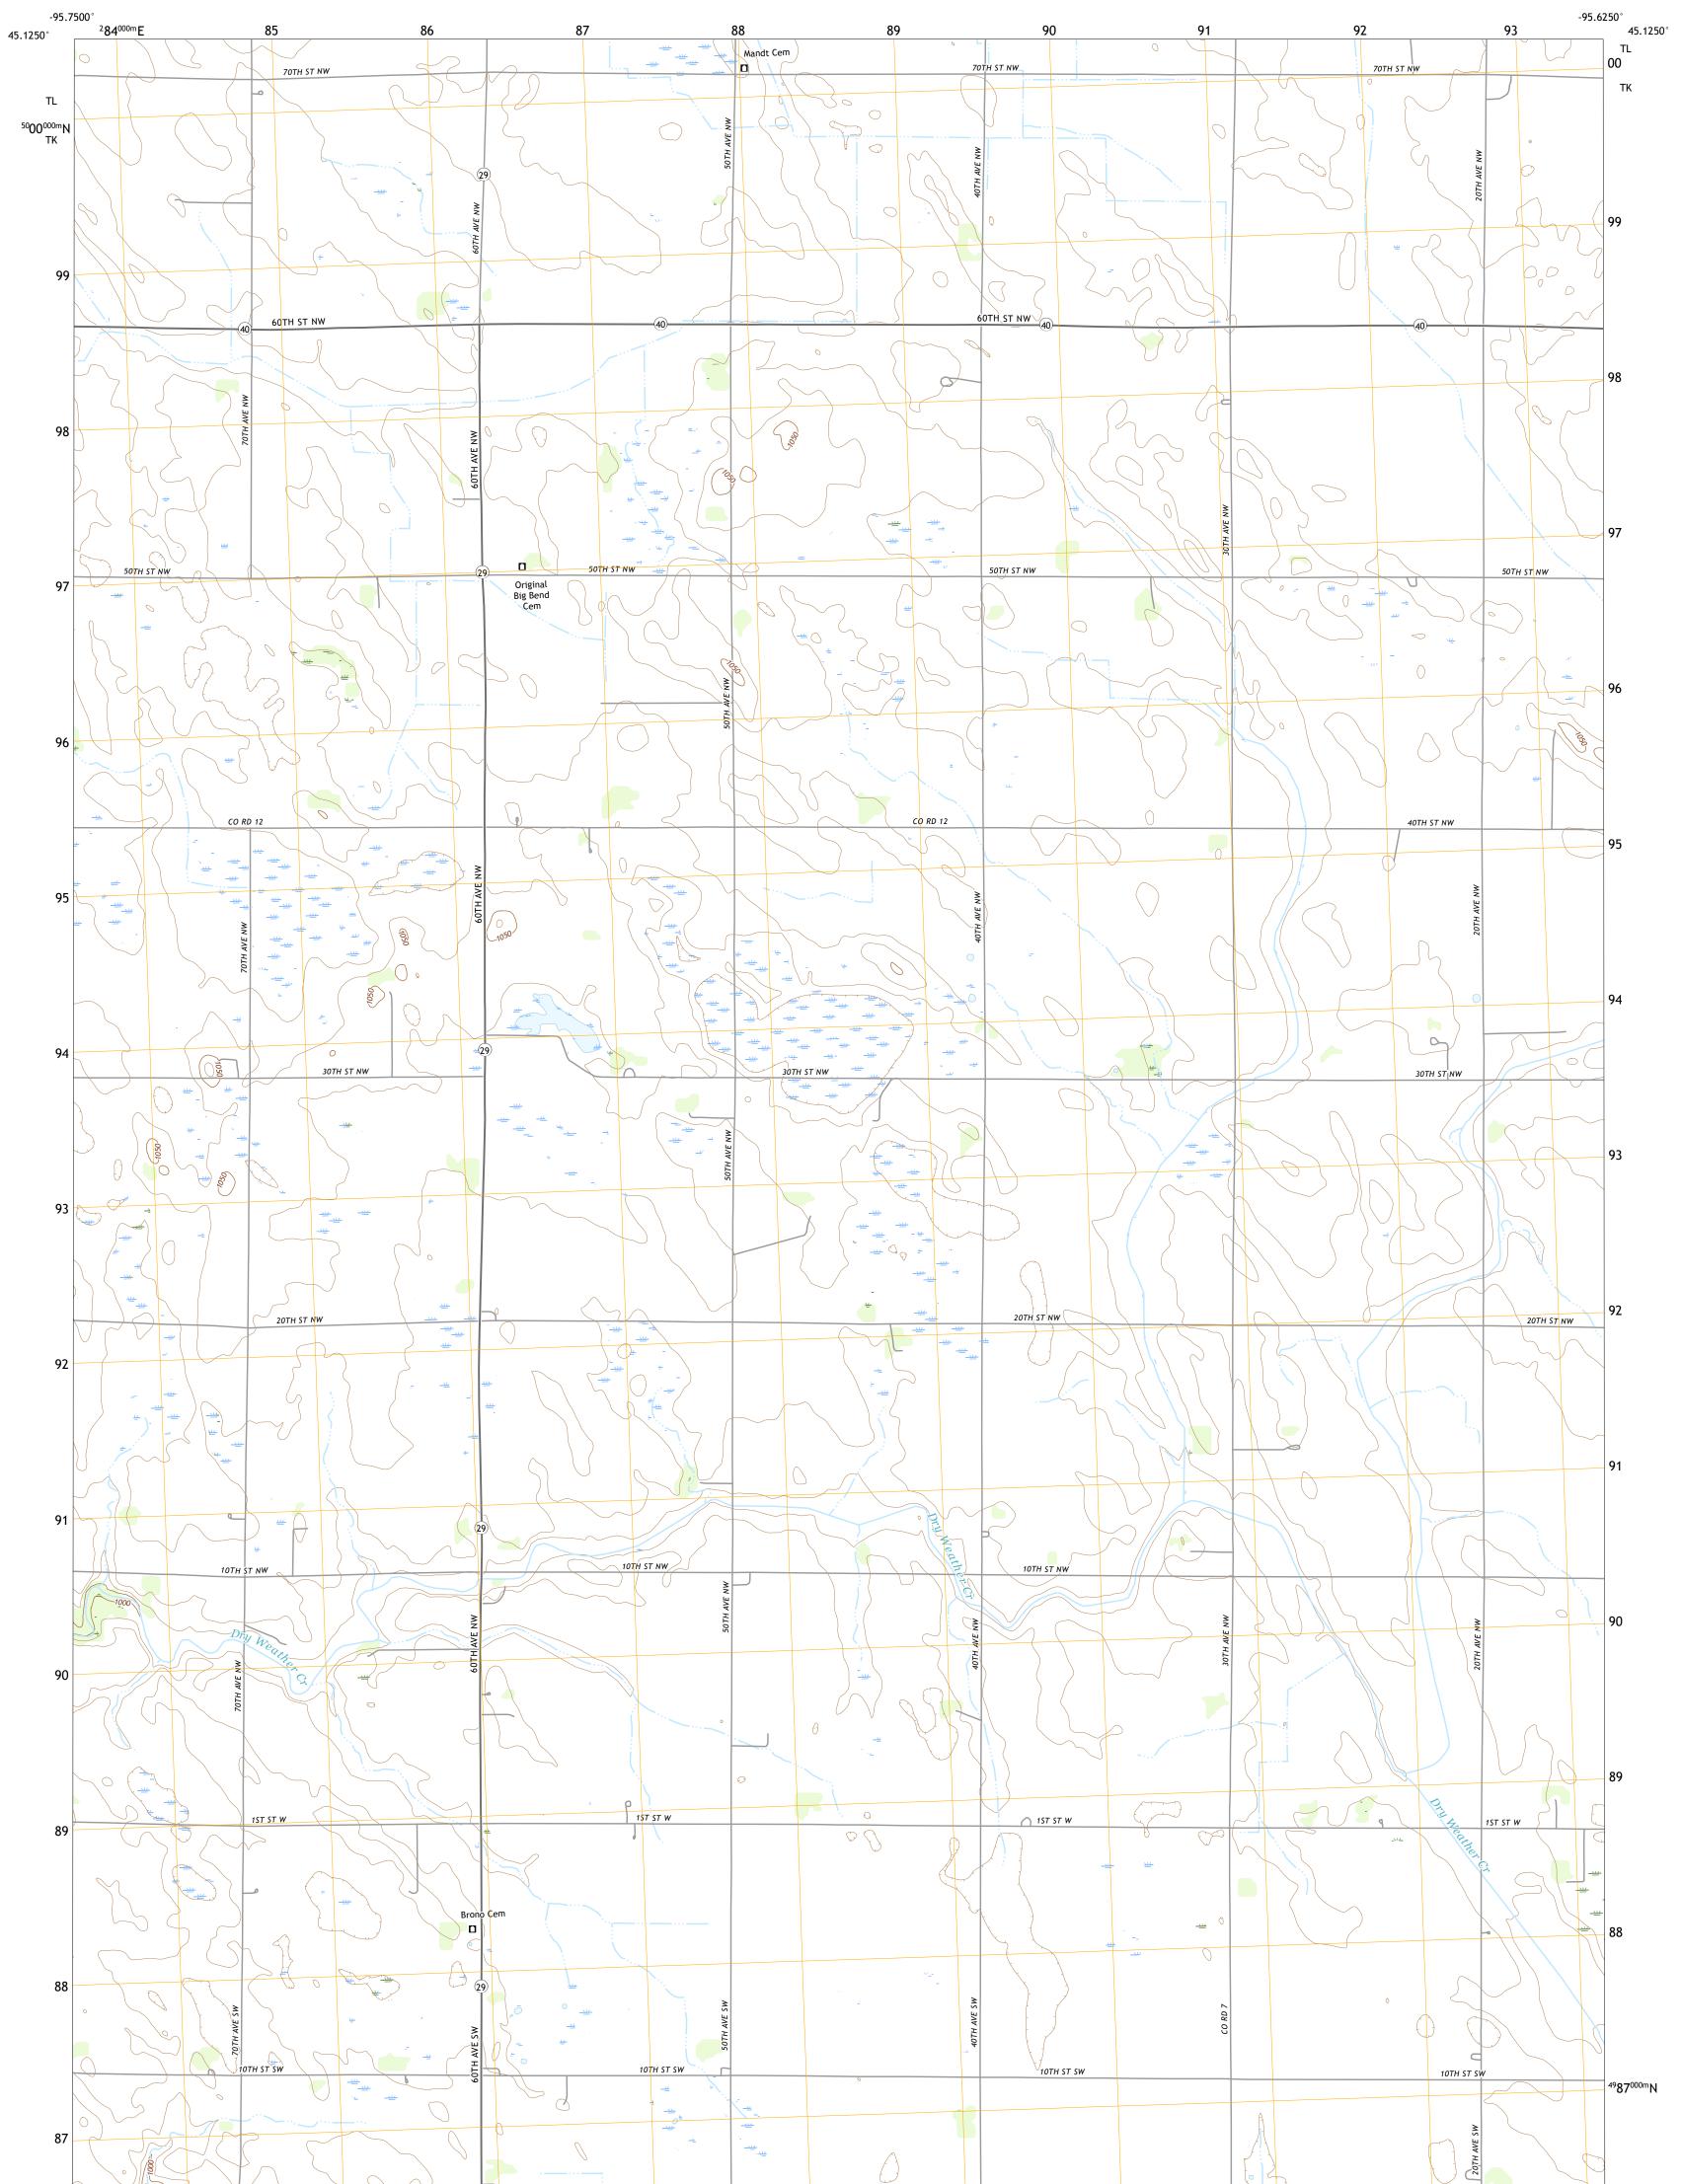

The National Map US Topo

GRACELOCK SW QUADRANGLE MINNESOTA - CHIPPEWA COUNTY 7.5-MINUTE SERIES

Produced by the United States Geological Survey North American Datum of 1983 (NAD83) World Geodetic System of 1984 (WGS84). Projection and 1 000-meter grid:Universal Transverse Mercator, Zone 15T This map is not a legal document. Boundaries may be generalized for this map scale. Private lands within government reservations may not be shown. Obtain permission before entering private lands.