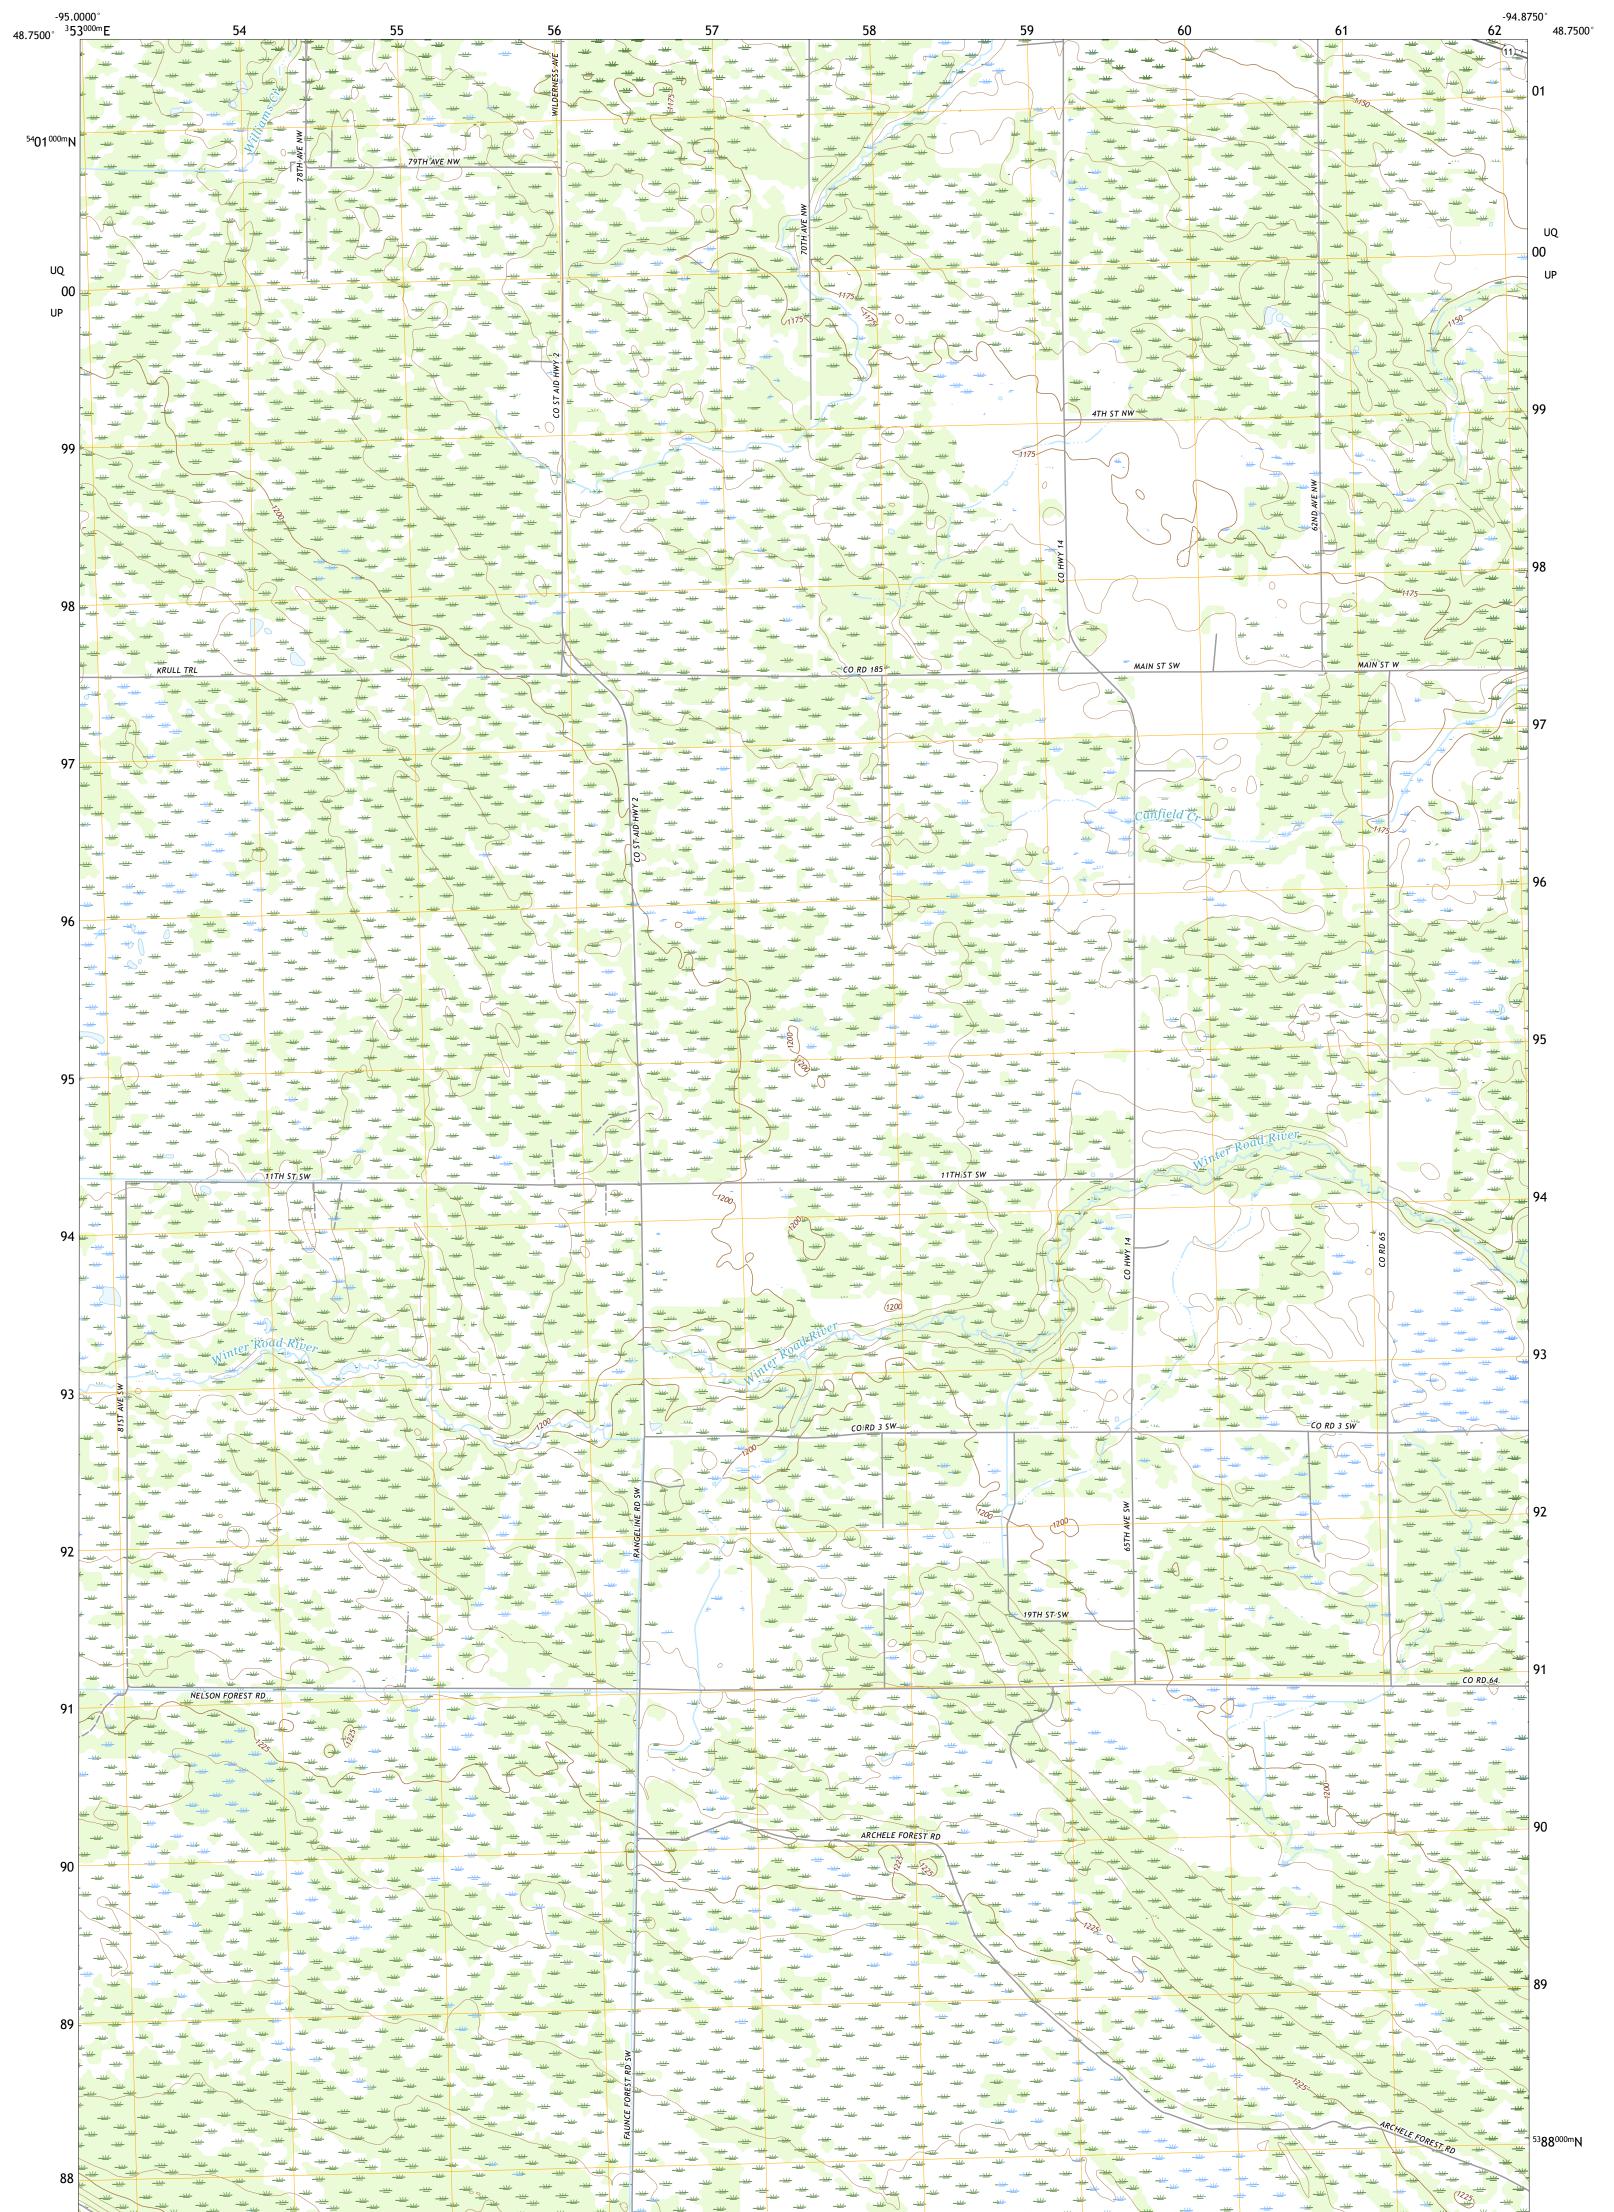

U.S. DEPARTMENT OF THE INTERIOR U.S. GEOLOGICAL SURVEY

GRACETON NW QUADRANGLE MINNESOTA - LAKE OF THE WOODS COUNTY 7.5-MINUTE SERIES

Produced by the United States Geological Survey North American Datum of 1983 (NAD83) World Geodetic System of 1984 (WGS84). Projection and 1 000-meter grid:Universal Transverse Mercator, Zone 15U This map is not a legal document. Boundaries may be generalized for this map scale. Private lands within government reservations may not be shown. Obtain permission before entering private lands.

Imagery......NAIP, August 2017 - November 2017 Roads......NAIP, August 2017 - November 2017 Roads.......Nalional U.S. Census Bureau, 2016 Hydrography Dataset, 2004 - 2018 Contours.....National Elevation Dataset, 2012 Boundaries......Nultiple sources; see metadata file 2017 - 2018 Public Land Survey System.......BLM, 2017 Wetlands......BLM, 2017