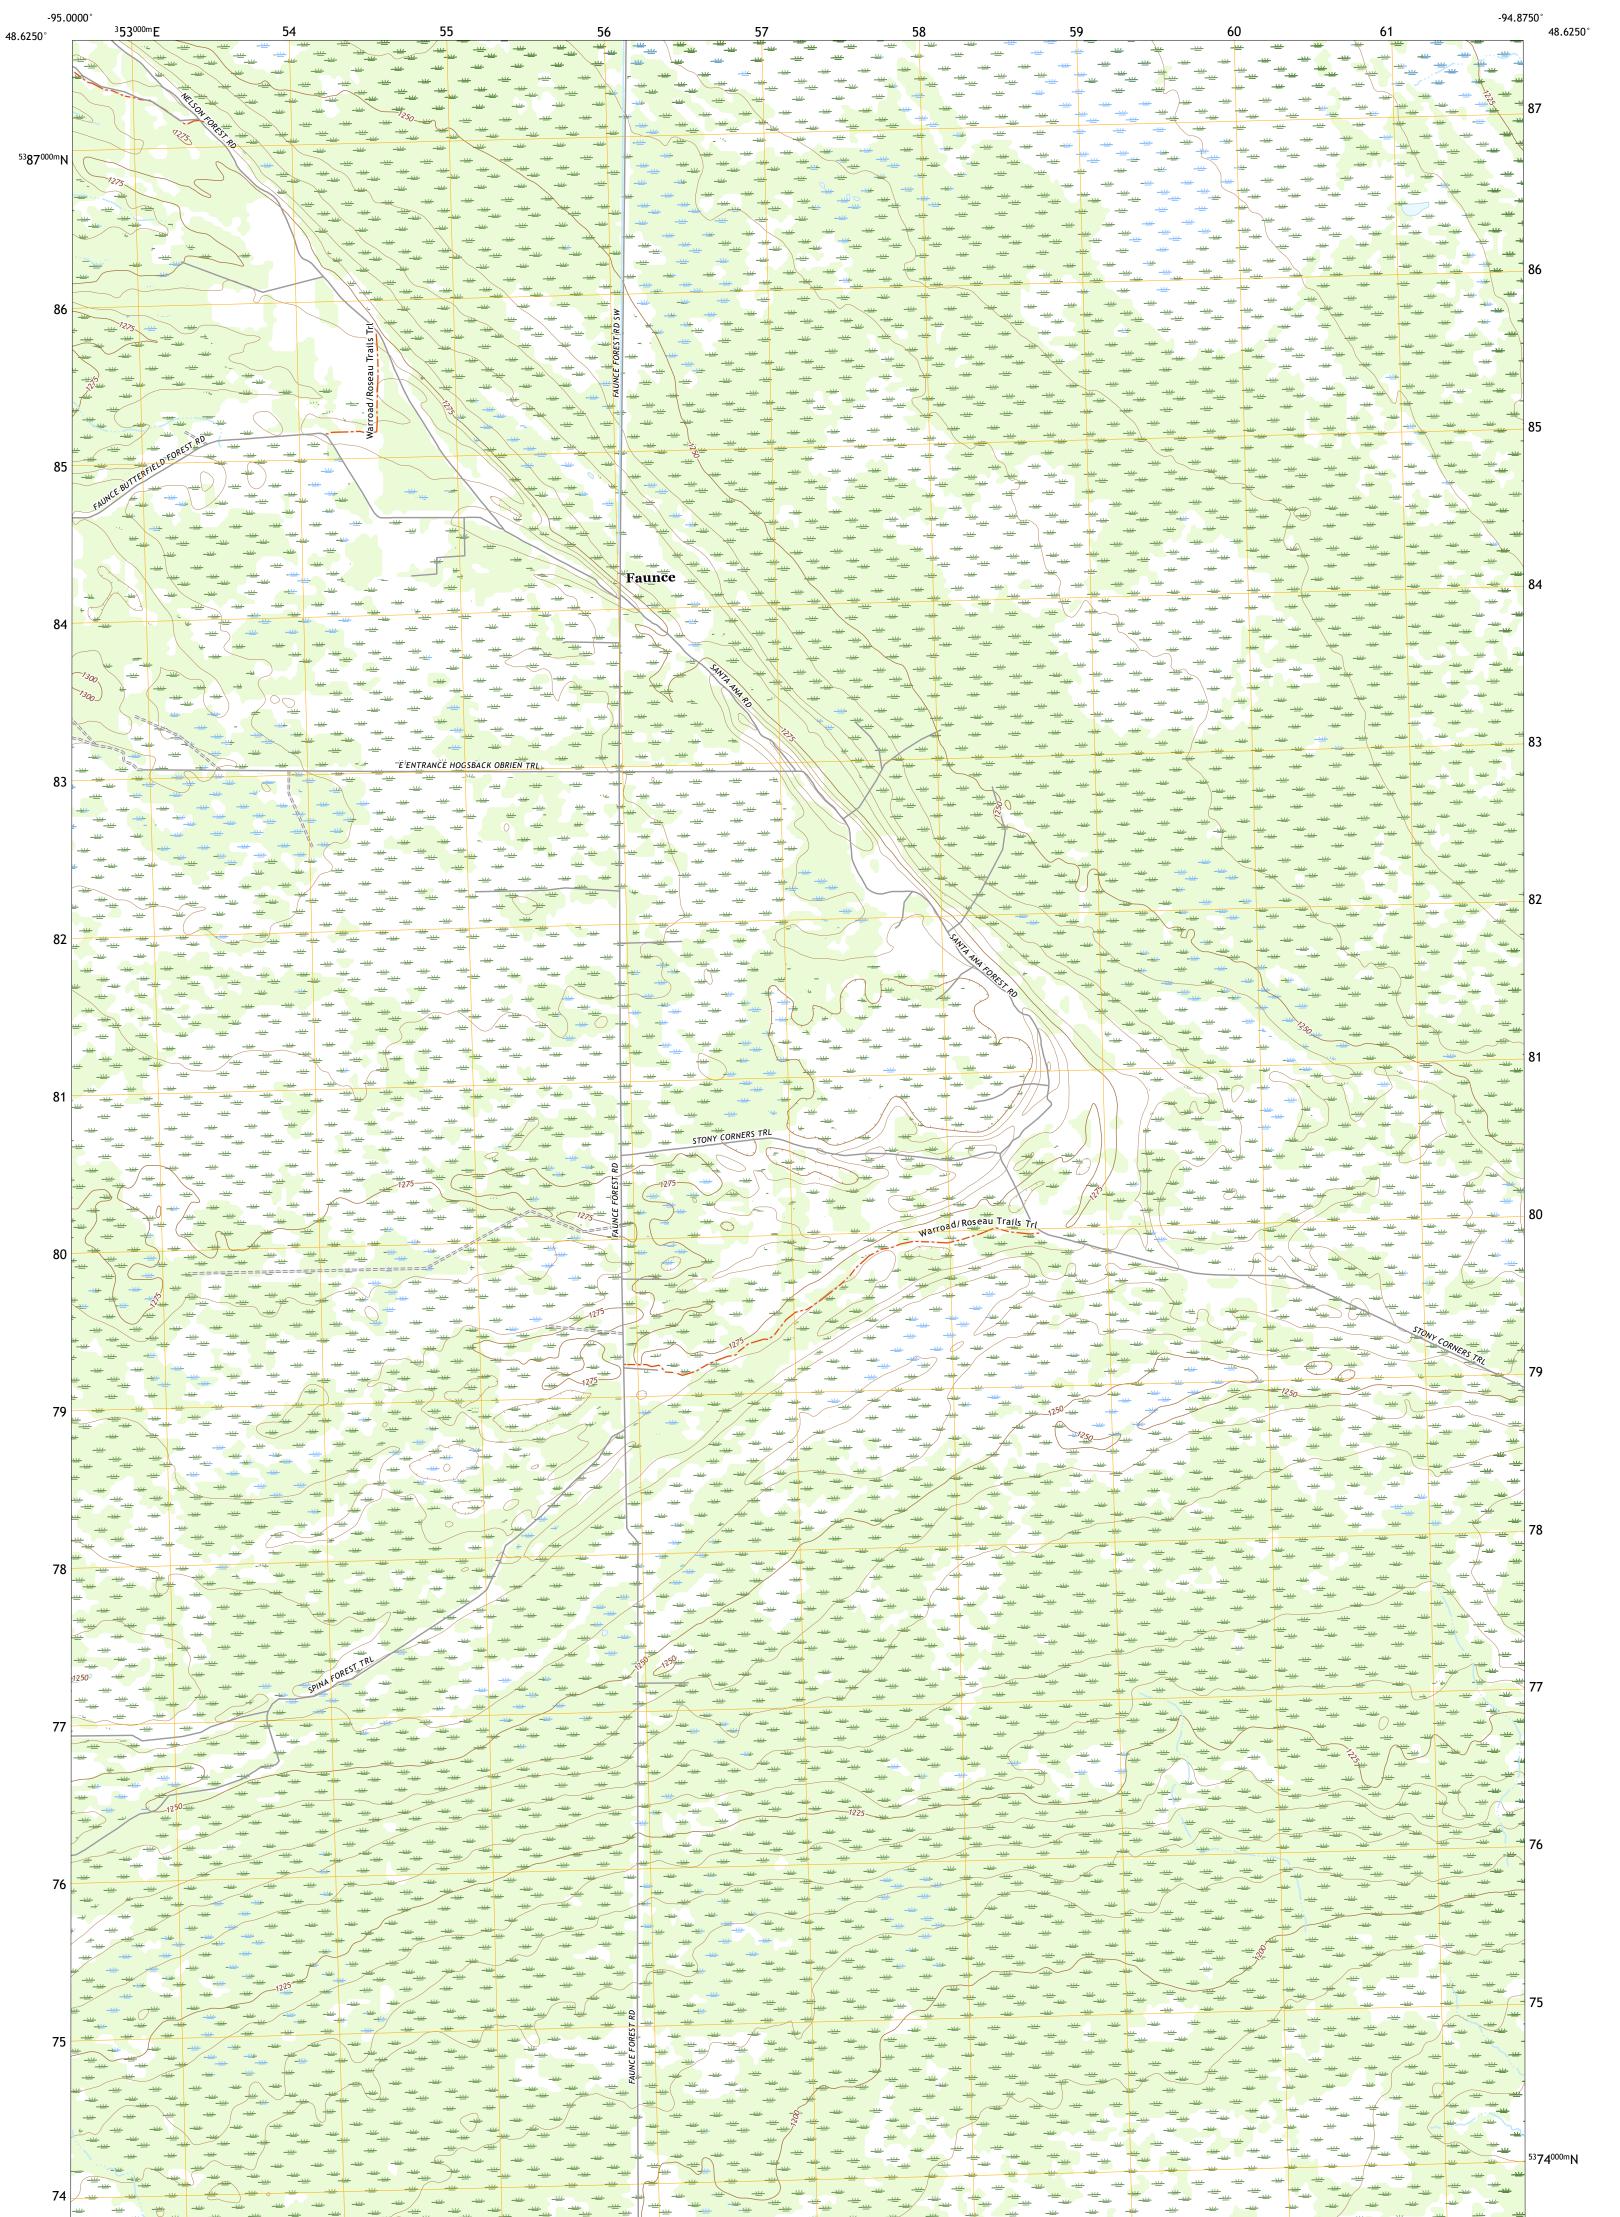

## U.S. DEPARTMENT OF THE INTERIOR U.S. GEOLOGICAL SURVEY

GRACETON SW QUADRANGLE MINNESOTA - LAKE OF THE WOODS COUNTY 7.5-MINUTE SERIES

**Produced by the United States Geological Survey** North American Datum of 1983 (NAD83) World Geodetic System of 1984 (WGS84). Projection and 1 000-meter grid:Universal Transverse Mercator, Zone 15U This map is not a legal document. Boundaries may be generalized for this map scale. Private lands within government reservations may not be shown. Obtain permission before entering private lands.