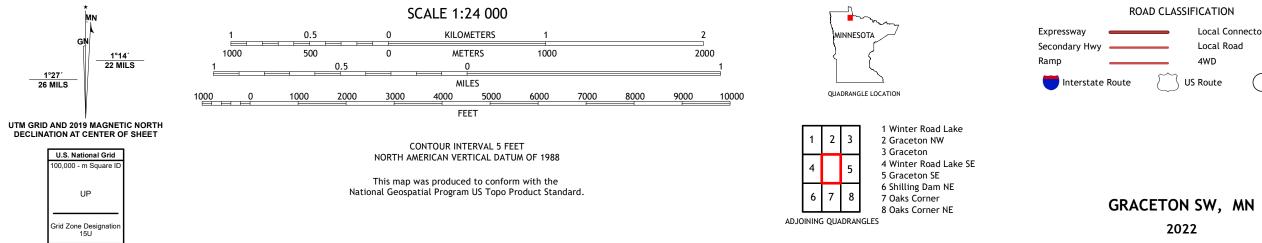

ROAD CLASSIFICATION Local Connector \_\_\_\_ Local Road 4WD US Route State Route