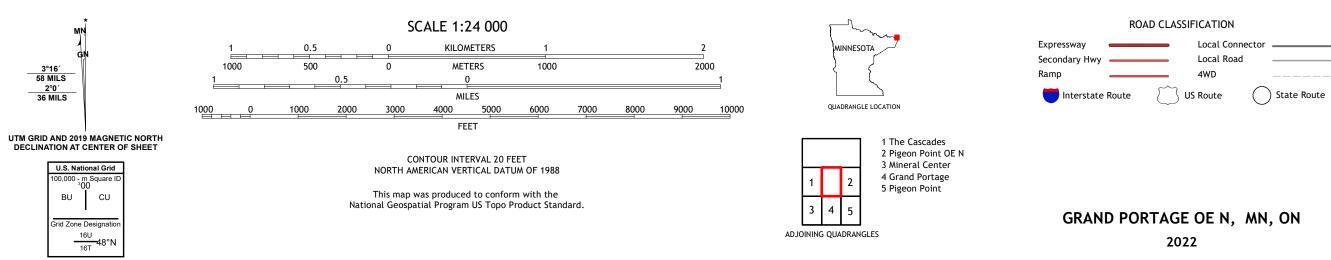

GRAND PORTAGE OE N QUADRANGLE MINNESOTA - COOK COUNTY 7.5-MINUTE SERIES

**Produced by the United States Geological Survey** North American Datum of 1983 (NAD83) World Geodetic System of 1984 (WGS84). Projection and 1 000-meter grid:Universal Transverse Mercator, Zone 16U\16T This map is not a legal document. Boundaries may be generalized for this map scale. Private lands within government reservations may not be shown. Obtain permission before entering private lands.