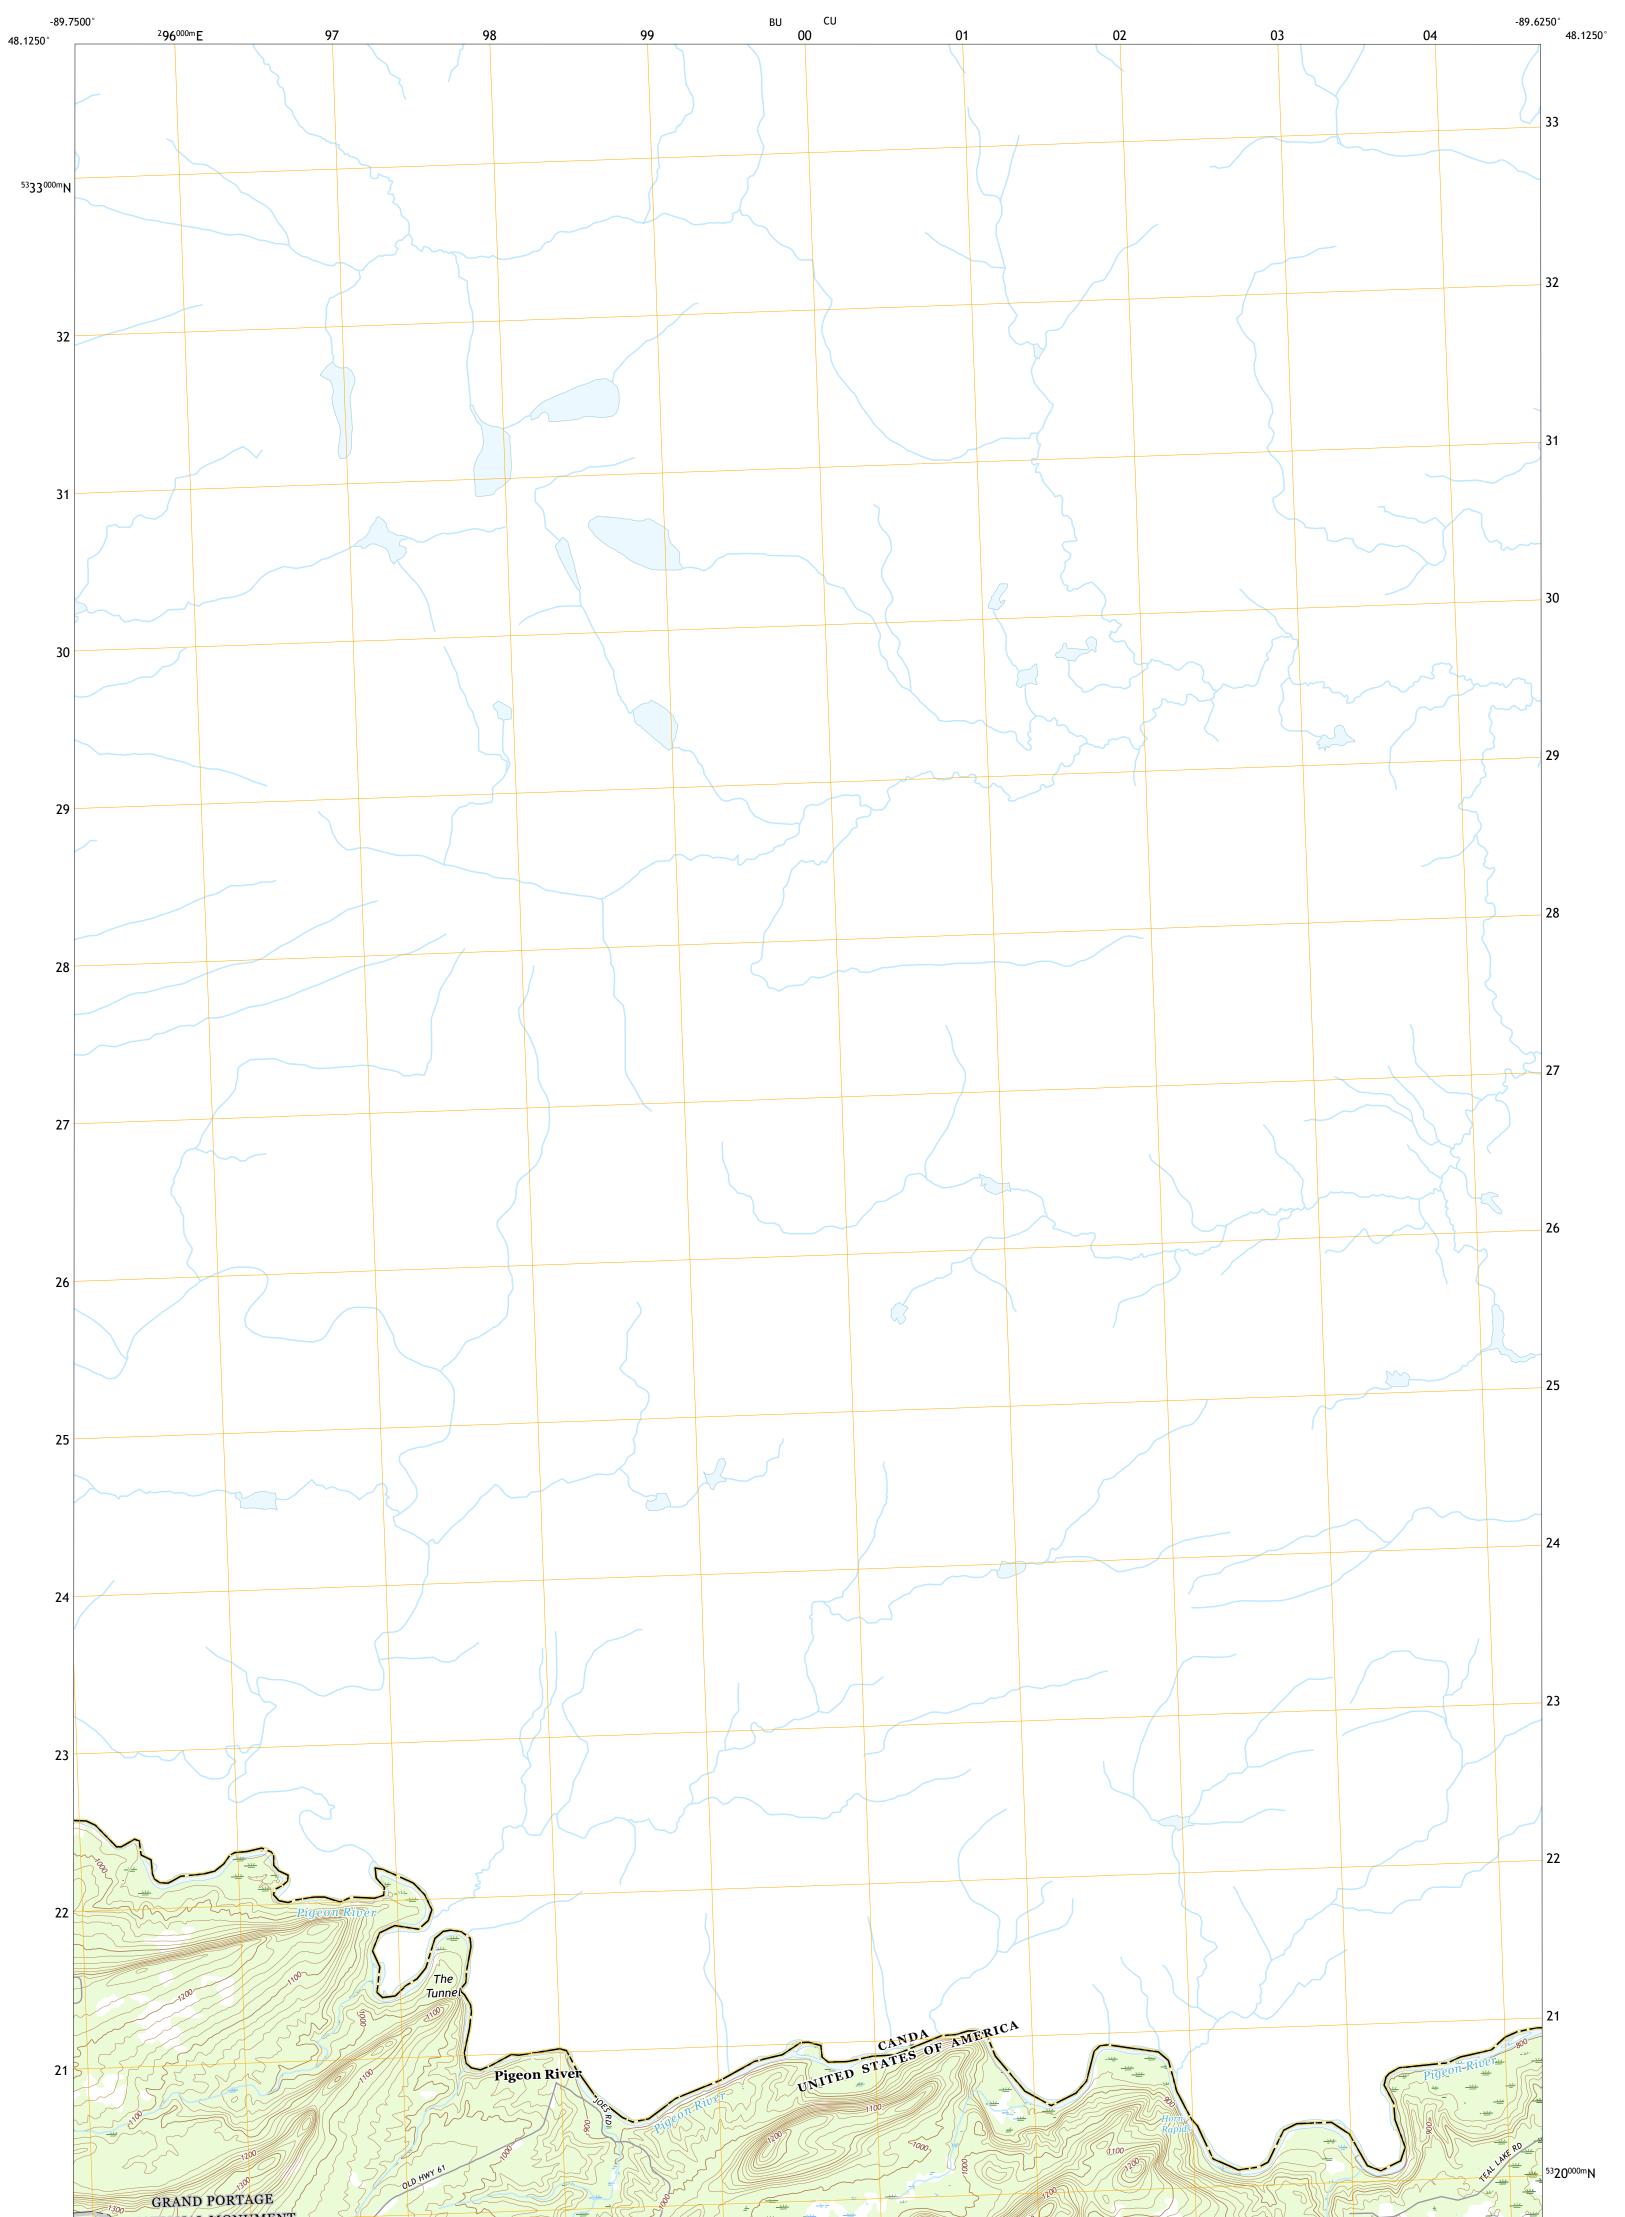

GRAND PORTAGE OE N QUADRANGLE MINNESOTA - COOK COUNTY 7.5-MINUTE SERIES

**Produced by the United States Geological Survey** North American Datum of 1983 (NAD83) World Geodetic System of 1984 (WGS84). Projection and 1 000-meter grid:Universal Transverse Mercator, Zone 16U\16T This map is not a legal document. Boundaries may be generalized for this map scale. Private lands within government reservations may not be shown. Obtain permission before entering private lands.

Imagery......NAIP, August 2017 - November 2017 Roads......U.S. Census Bureau, 2016 Names......GNIS, 1980 - 2019 Hydrography.....National Hydrography Dataset, 2009 - 2019 Contours.....National Elevation Dataset, 2016 Boundaries.....Multiple sources; see metadata file 2015 - 2021 Public Land Survey System.....BLM, 2020 Wetlands.....BLM, 2011