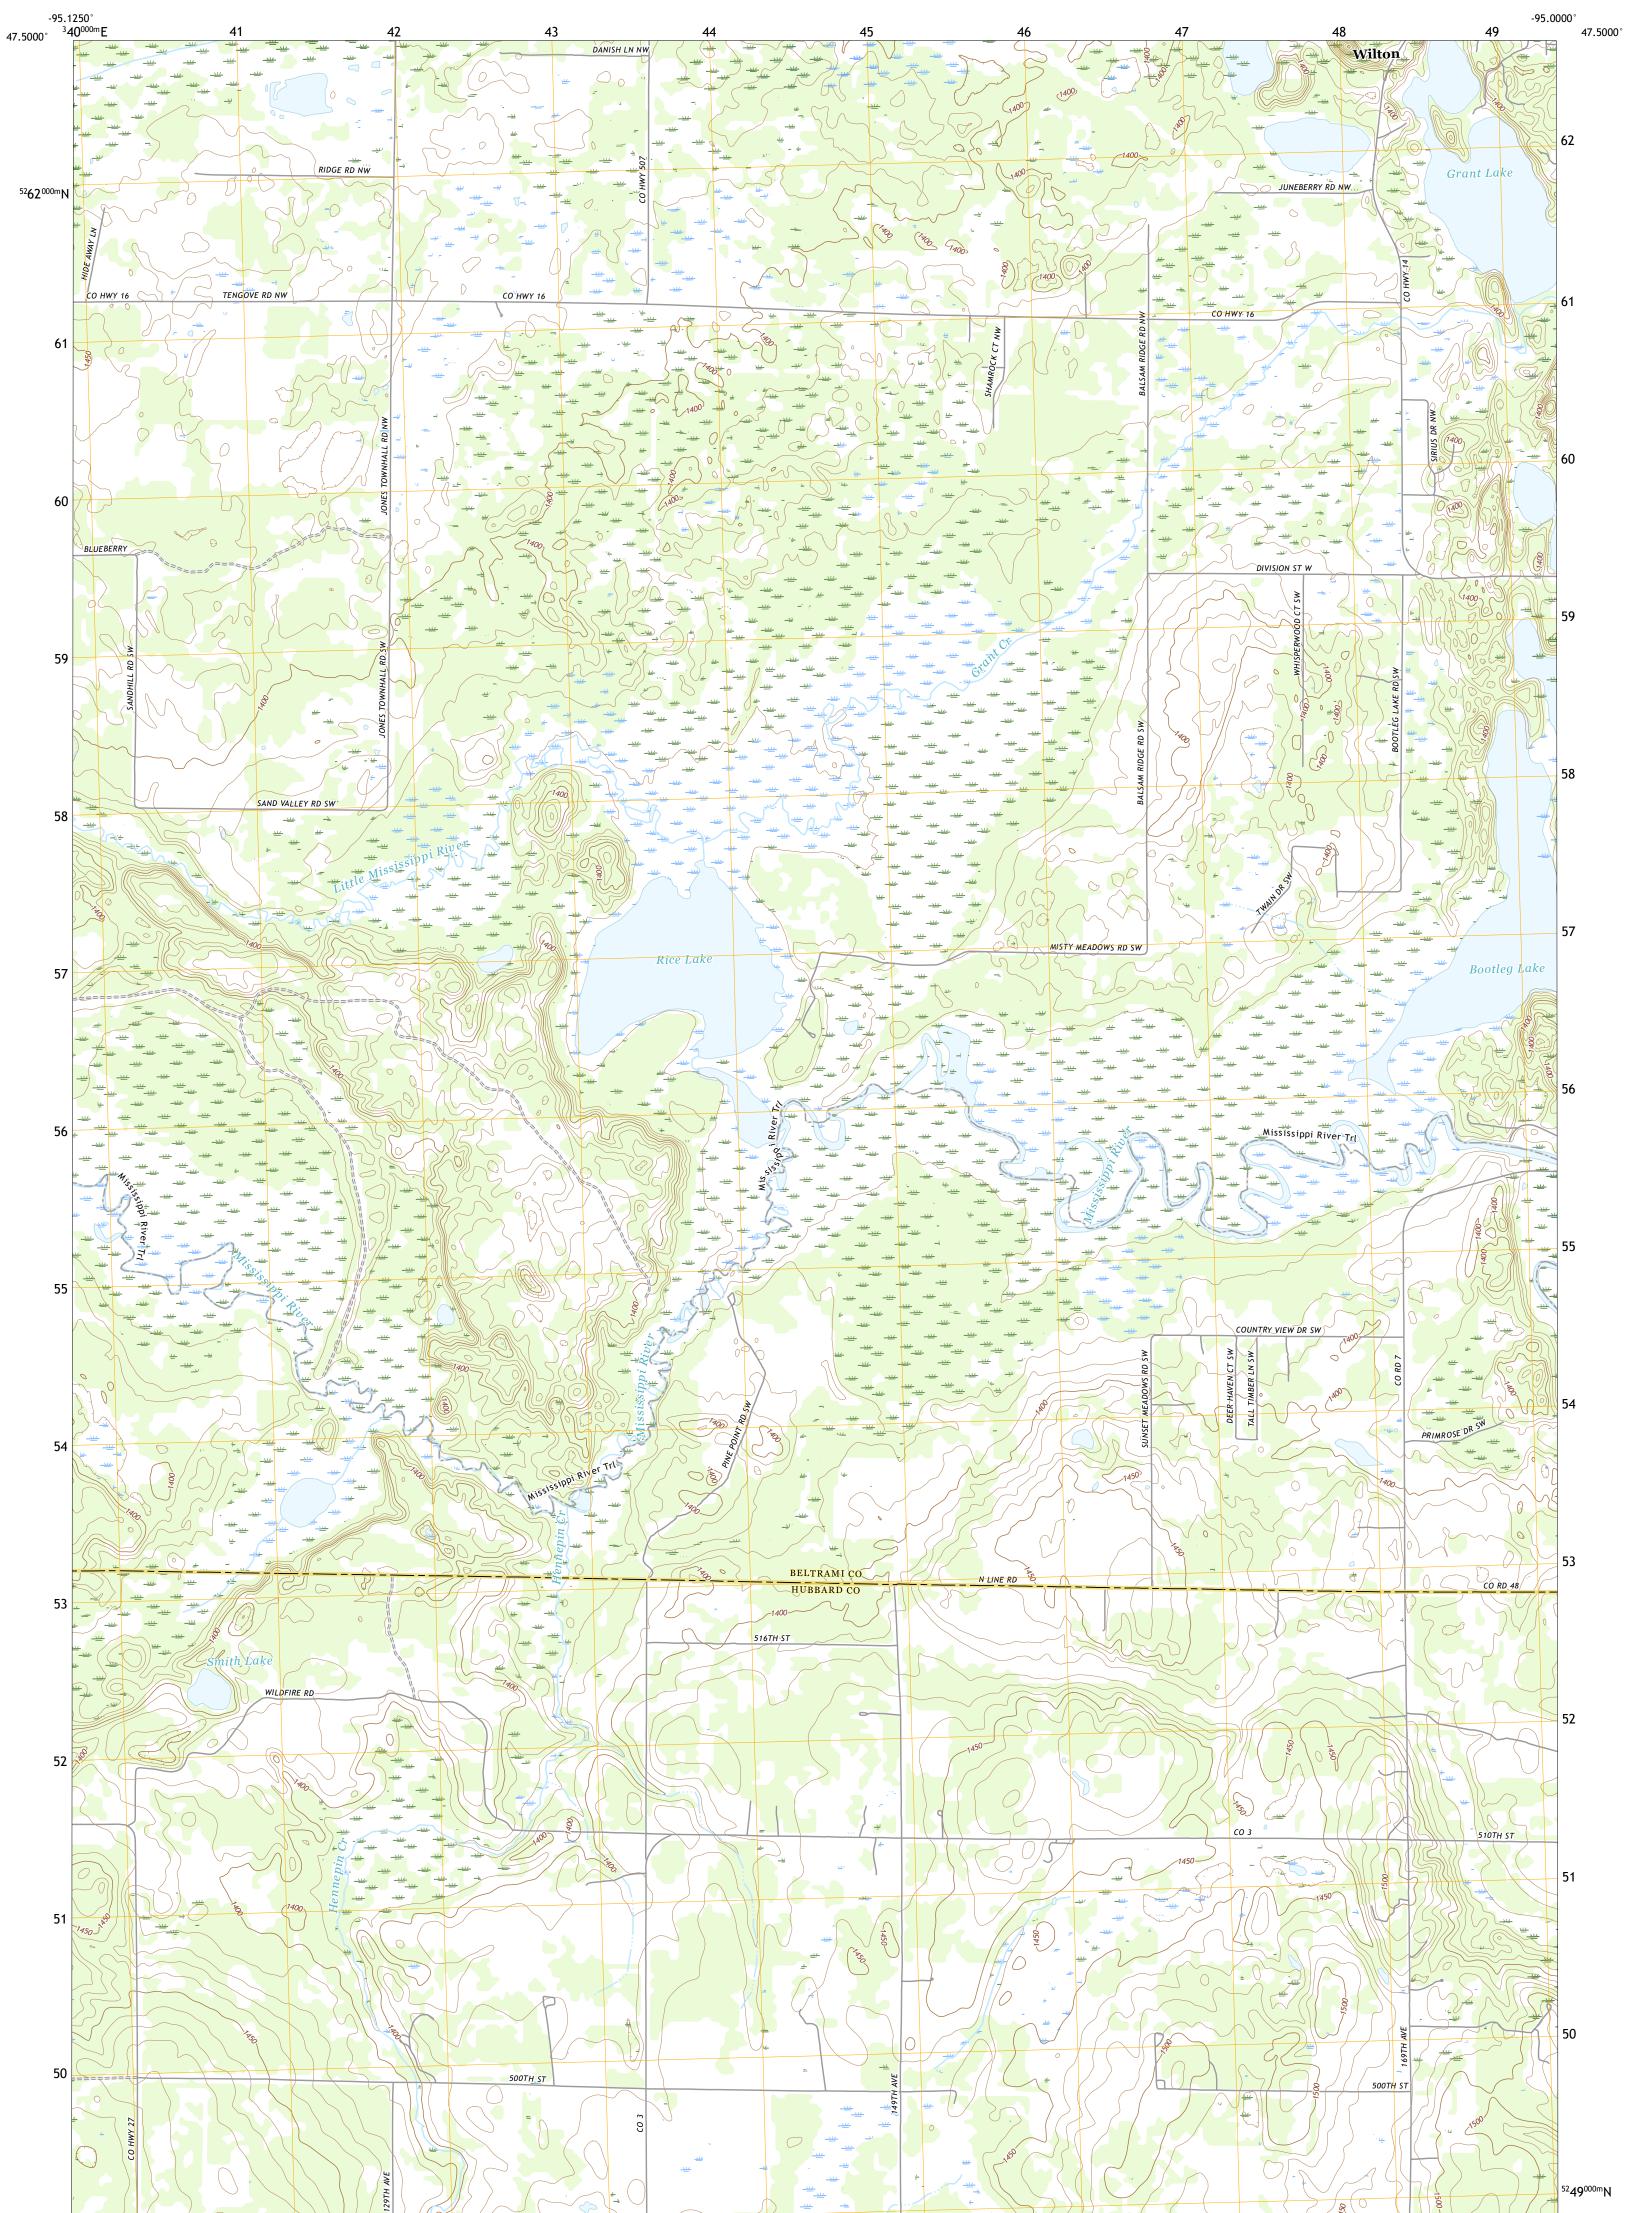

Science for a changing world U.S. DEPARTMENT OF THE INTERIOR U.S. GEOLOGICAL SURVEY

GRANT LAKE QUADRANGLE MINNESOTA 7.5-MINUTE SERIES

**Produced by the United States Geological Survey** North American Datum of 1983 (NAD83) World Geodetic System of 1984 (WGS84). Projection and 1 000-meter grid:Universal Transverse Mercator, Zone 15T This map is not a legal document. Boundaries may be generalized for this map scale. Private lands within government reservations may not be shown. Obtain permission before entering private lands.