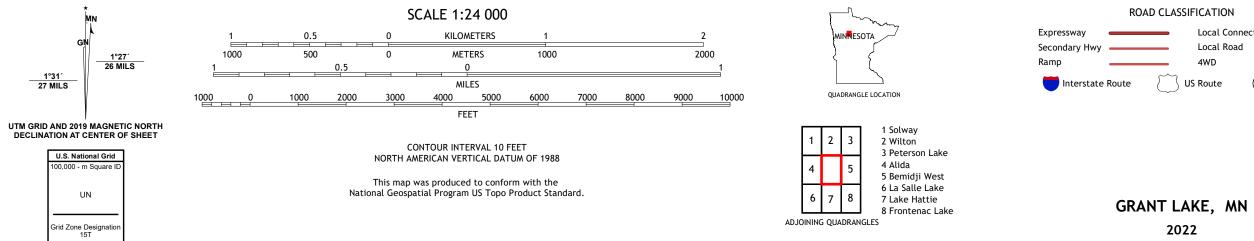

Science for a changing world U.S. DEPARTMENT OF THE INTERIOR U.S. GEOLOGICAL SURVEY

GRANT LAKE QUADRANGLE MINNESOTA 7.5-MINUTE SERIES

**Produced by the United States Geological Survey** North American Datum of 1983 (NAD83) World Geodetic System of 1984 (WGS84). Projection and 1 000-meter grid:Universal Transverse Mercator, Zone 15T This map is not a legal document. Boundaries may be generalized for this map scale. Private lands within government reservations may not be shown. Obtain permission before entering private lands.

ROAD CLASSIFICATION Local Connector 🛛 🗕 Local Road \_\_\_\_\_ 4WD US Route State Route

2022