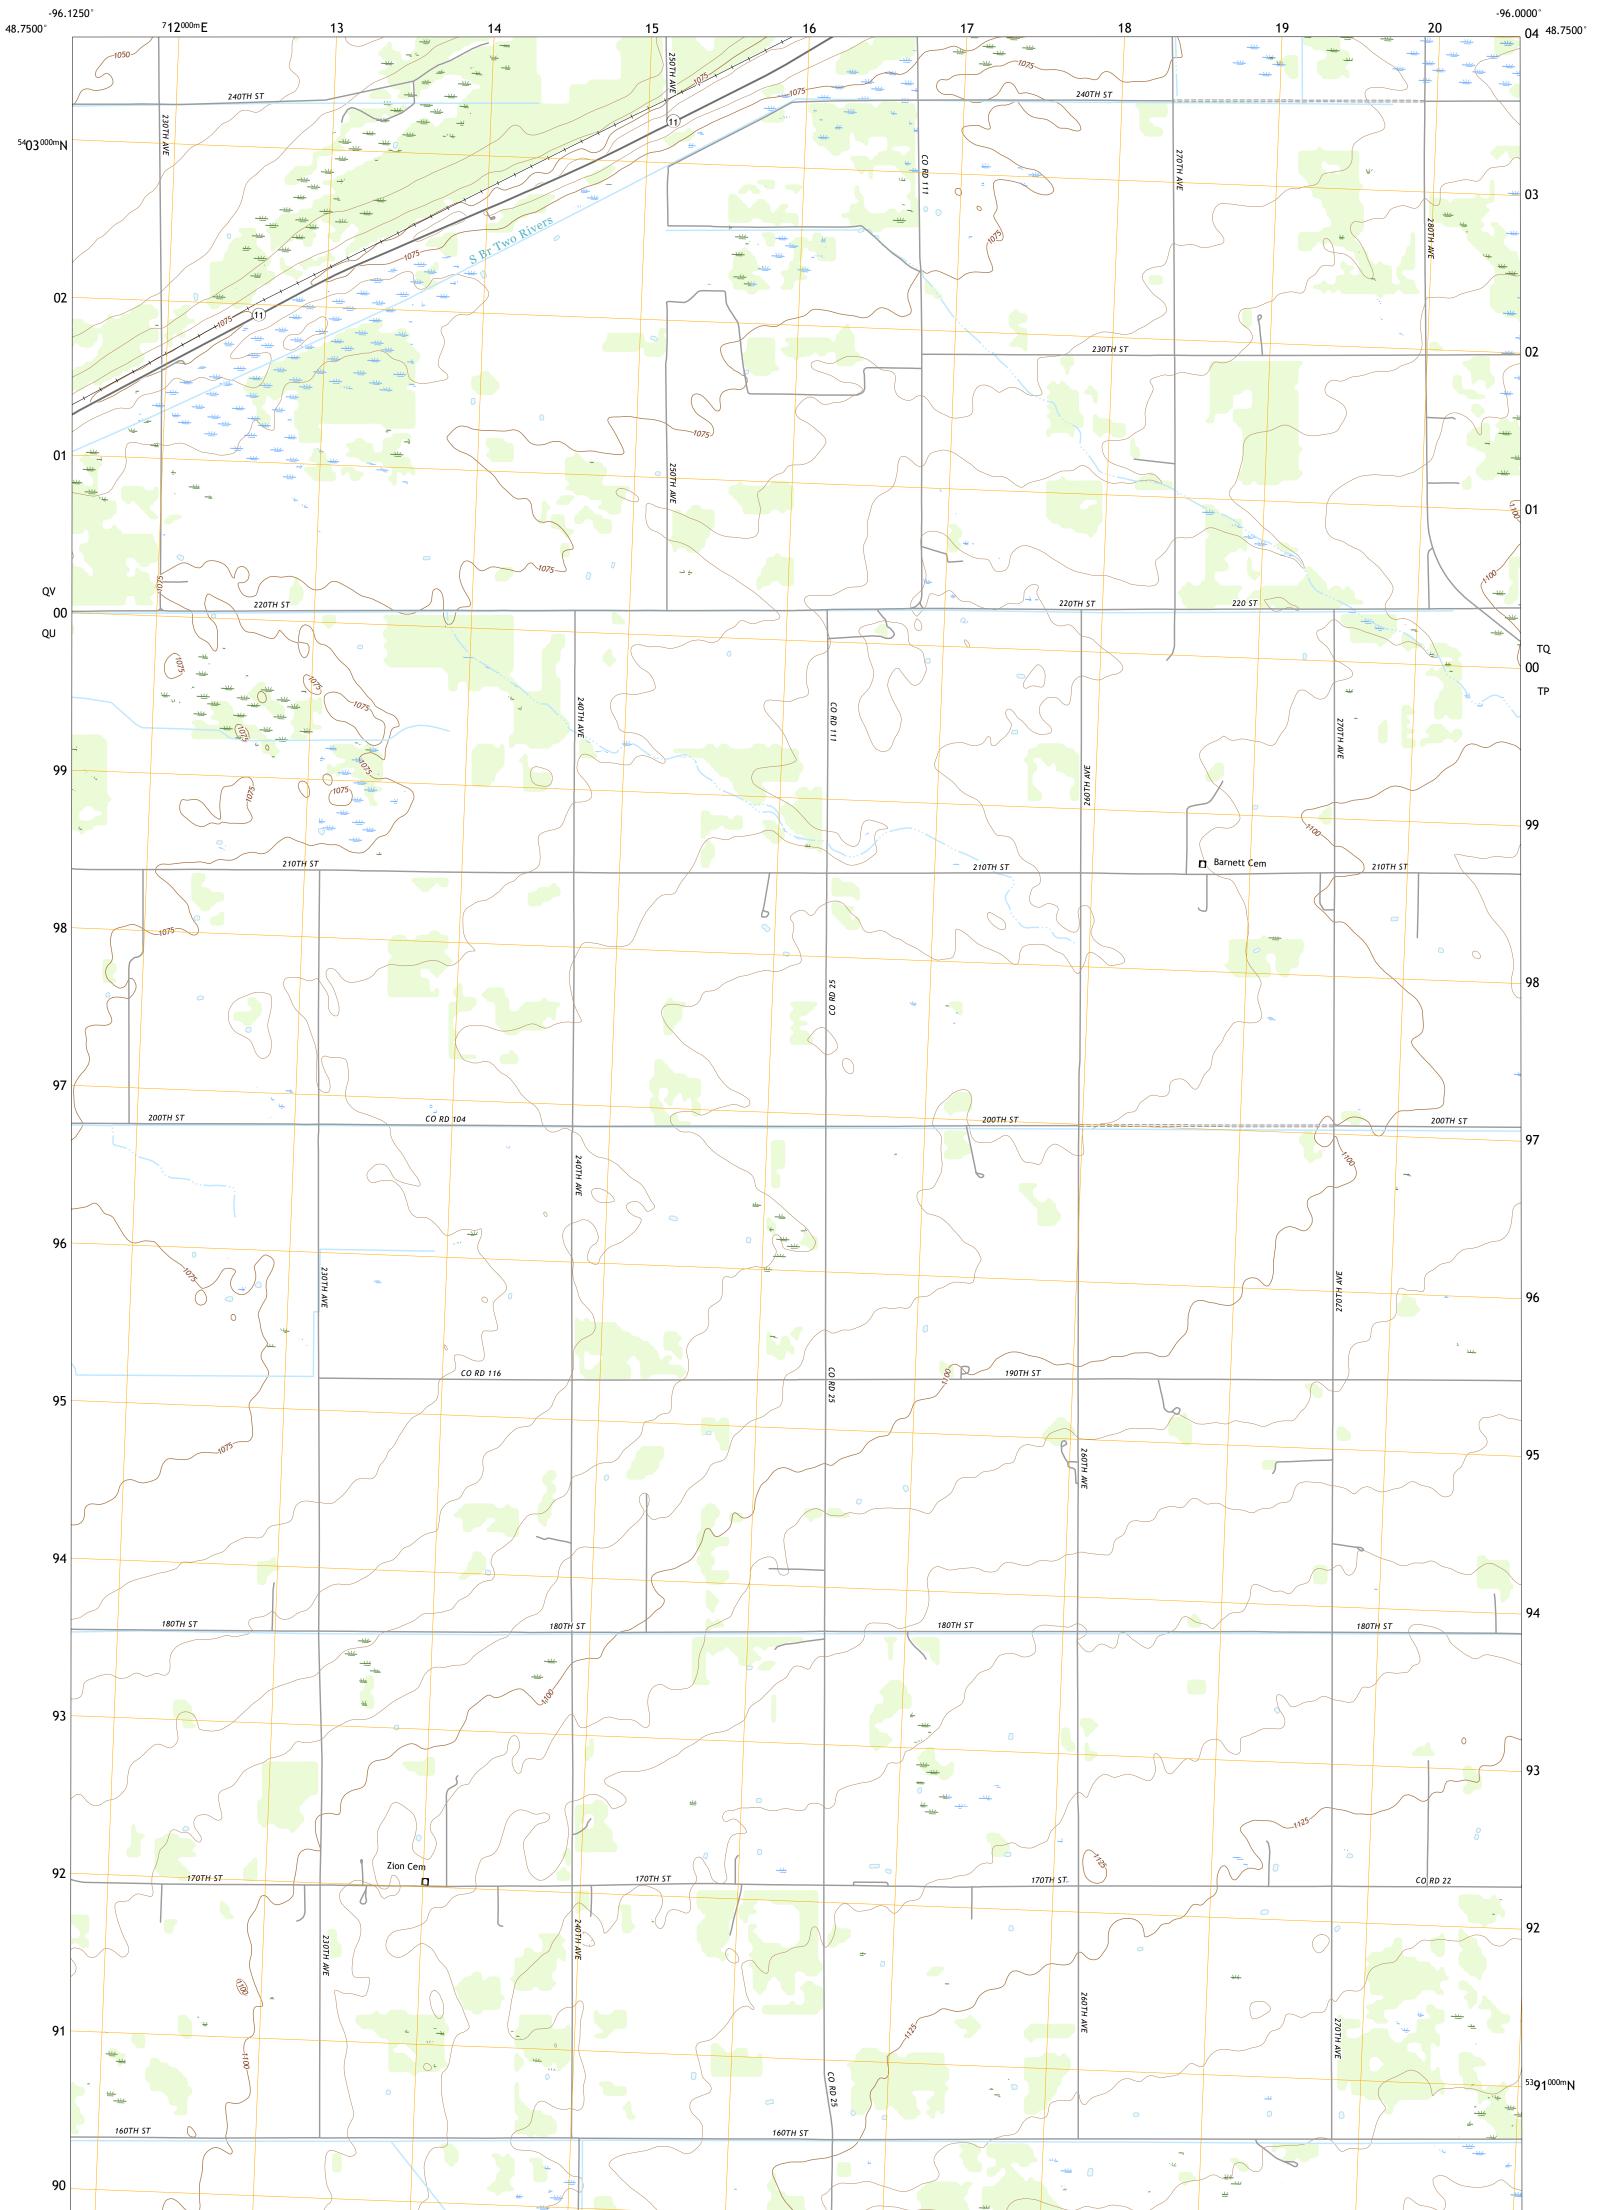

GREENBUSH NE QUADRANGLE MINNESOTA - ROSEAU COUNTY 7.5-MINUTE SERIES

**Produced by the United States Geological Survey** North American Datum of 1983 (NAD83) World Geodetic System of 1984 (WGS84). Projection and 1 000-meter grid:Universal Transverse Mercator, Zone 14U This map is not a legal document. Boundaries may be generalized for this map scale. Private lands within government reservations may not be shown. Obtain permission before entering private lands.