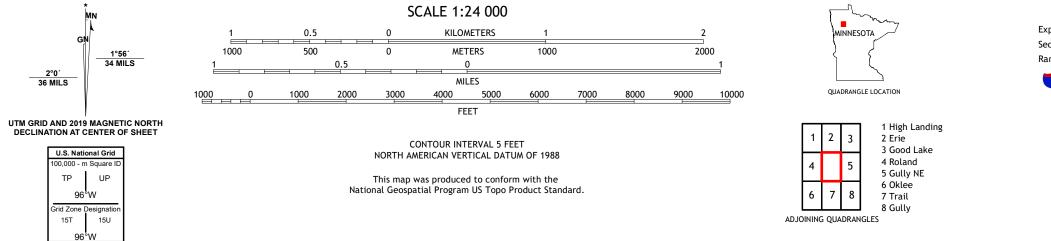

GULLY NW QUADRANGLE MINNESOTA 7.5-MINUTE SERIES

**Produced by the United States Geological Survey** North American Datum of 1983 (NAD83) World Geodetic System of 1984 (WGS84). Projection and 1 000-meter grid:Universal Transverse Mercator, Zone 15T This map is not a legal document. Boundaries may be generalized for this map scale. Private lands within government reservations may not be shown. Obtain permission before entering private lands.

Imagery..... Roads..... Names..... .....NAIP, August 2017 - November 2017 U.S. Census Bureau, 2016 .....GNIS, Not Available ....  2°0´ 36 MILS

2022