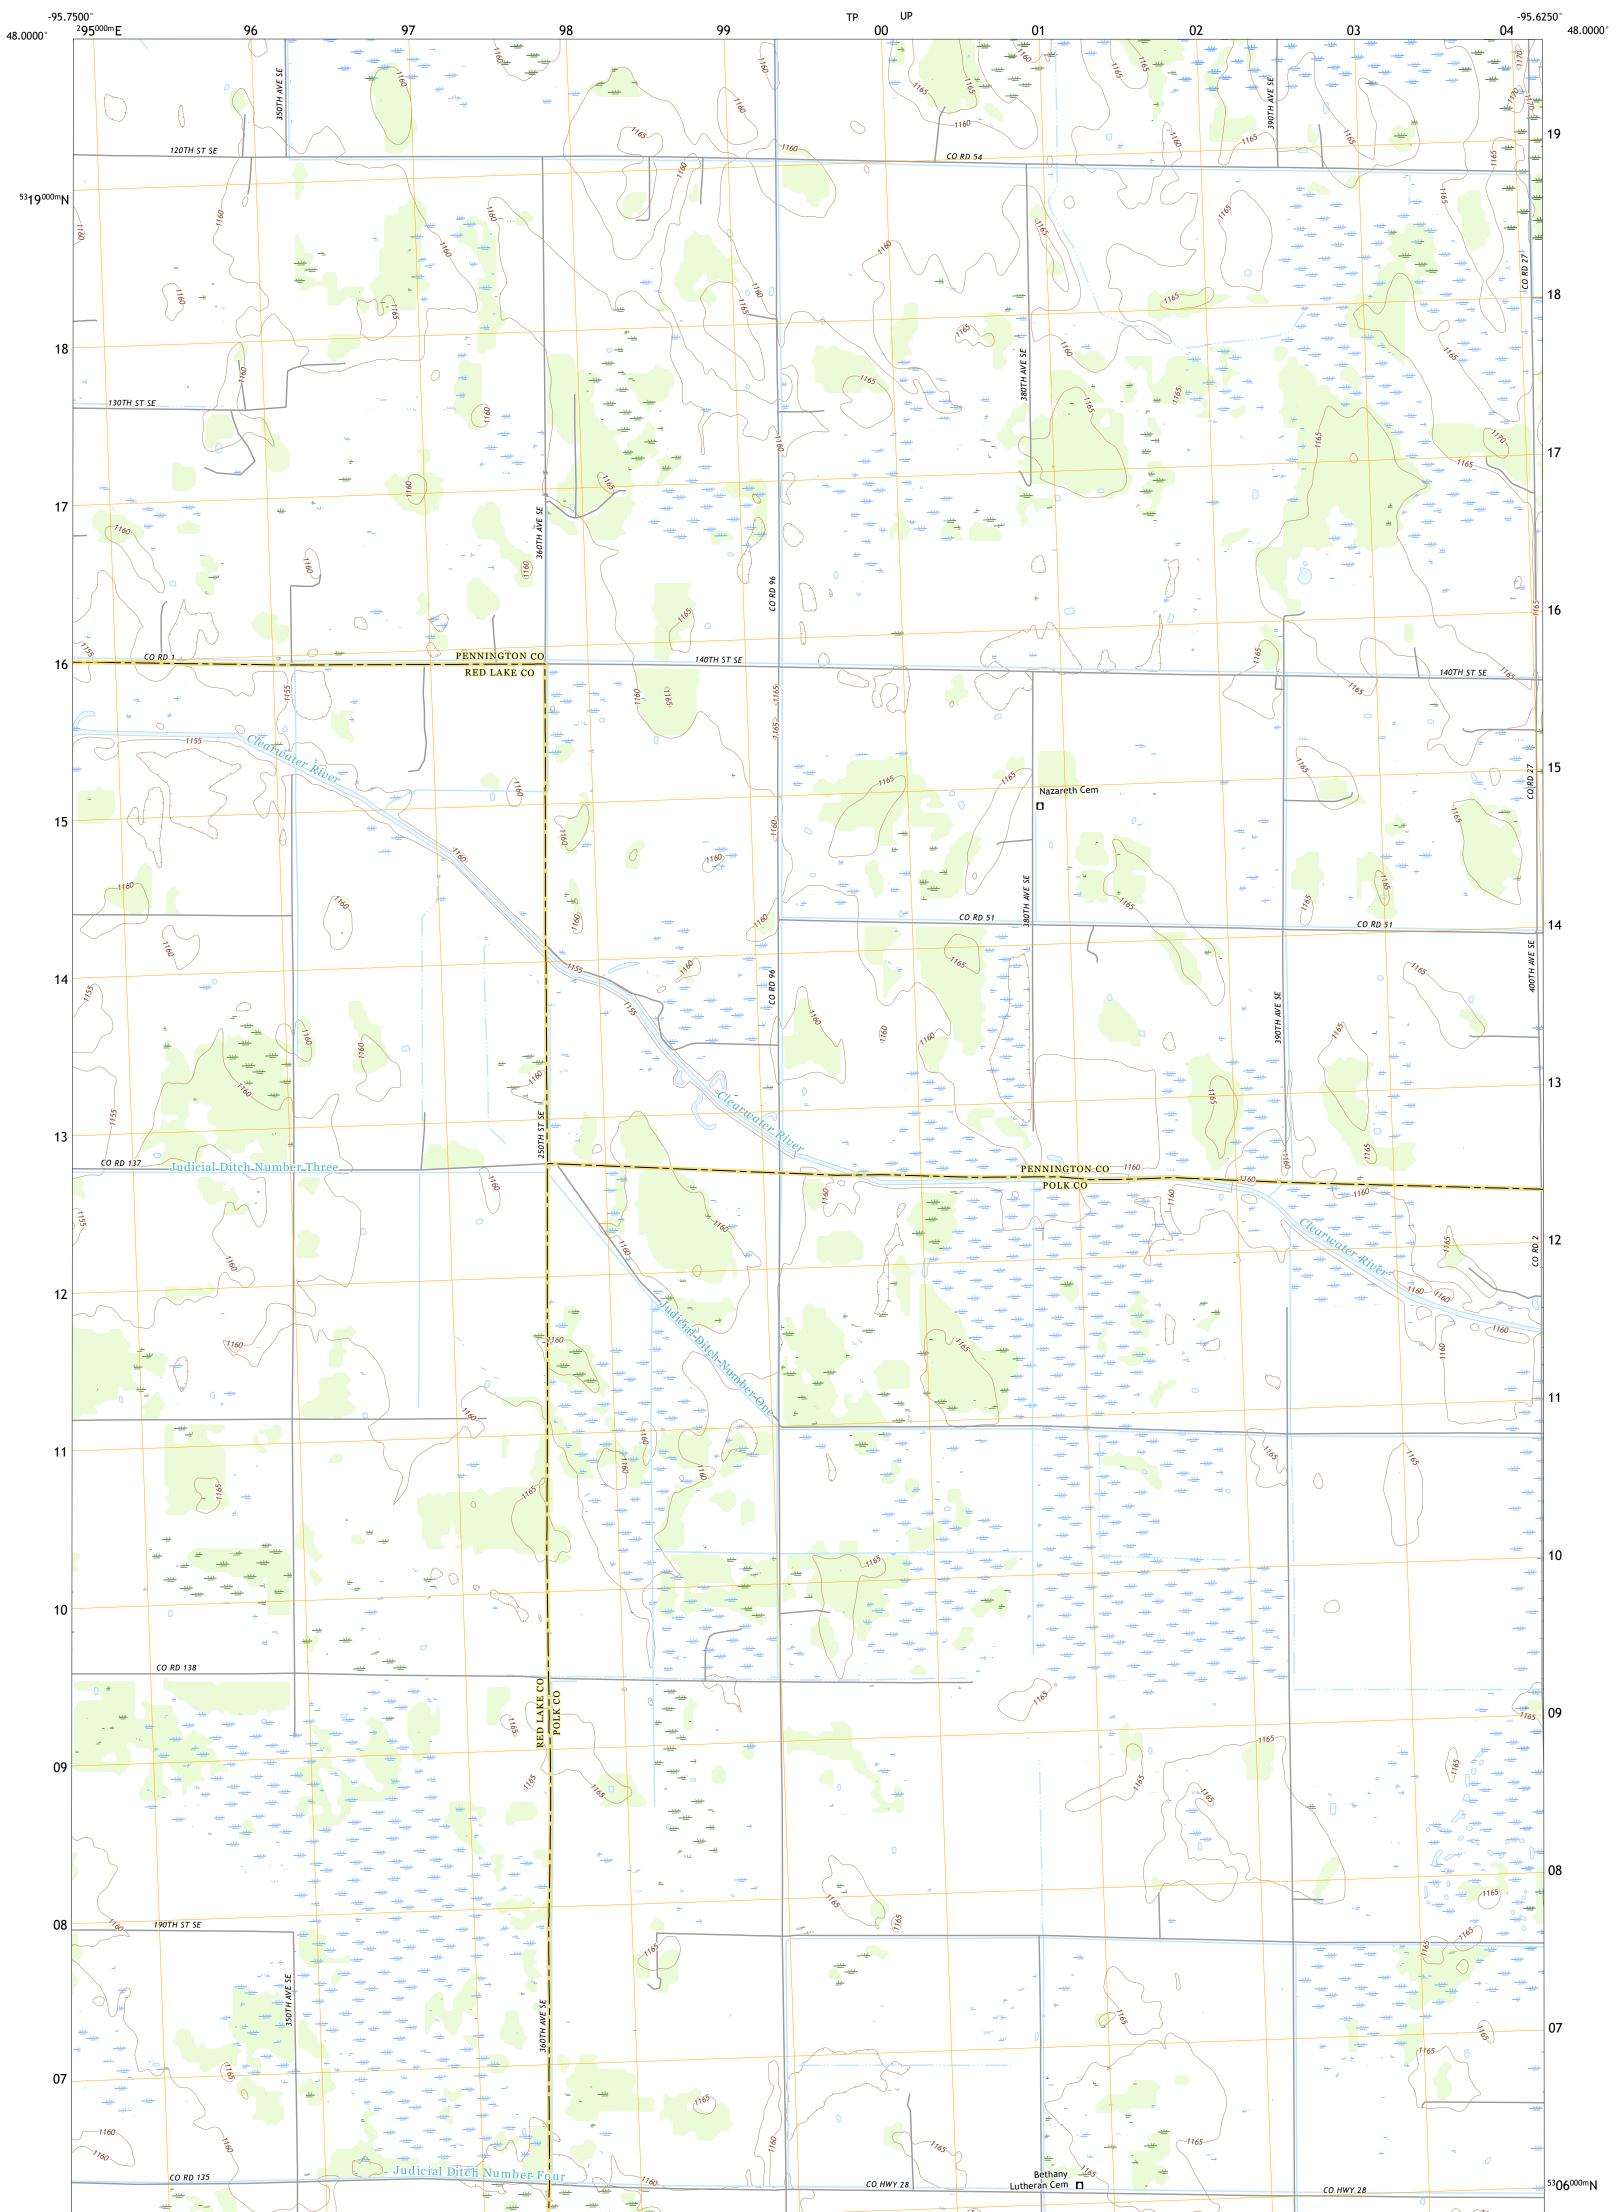

GULLY NW QUADRANGLE MINNESOTA 7.5-MINUTE SERIES

**Produced by the United States Geological Survey** North American Datum of 1983 (NAD83) World Geodetic System of 1984 (WGS84). Projection and 1 000-meter grid:Universal Transverse Mercator, Zone 15T This map is not a legal document. Boundaries may be generalized for this map scale. Private lands within government reservations may not be shown. Obtain permission before entering private lands.