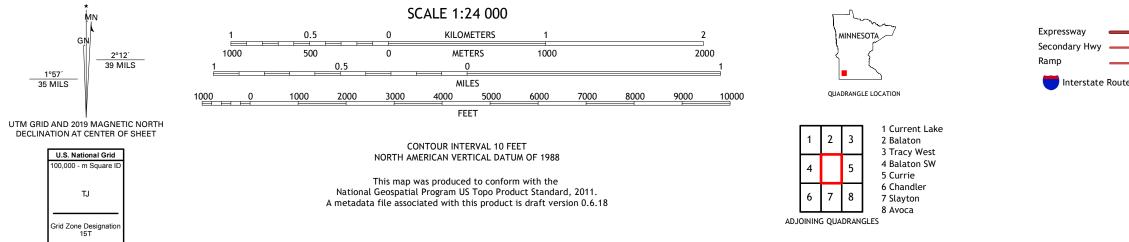

 Expressway
 Local Connector

 Secondary Hwy
 Local Road

 Ramp
 4WD

 Interstate Route
 US Route
 State Route

HADLEY, MN 2019