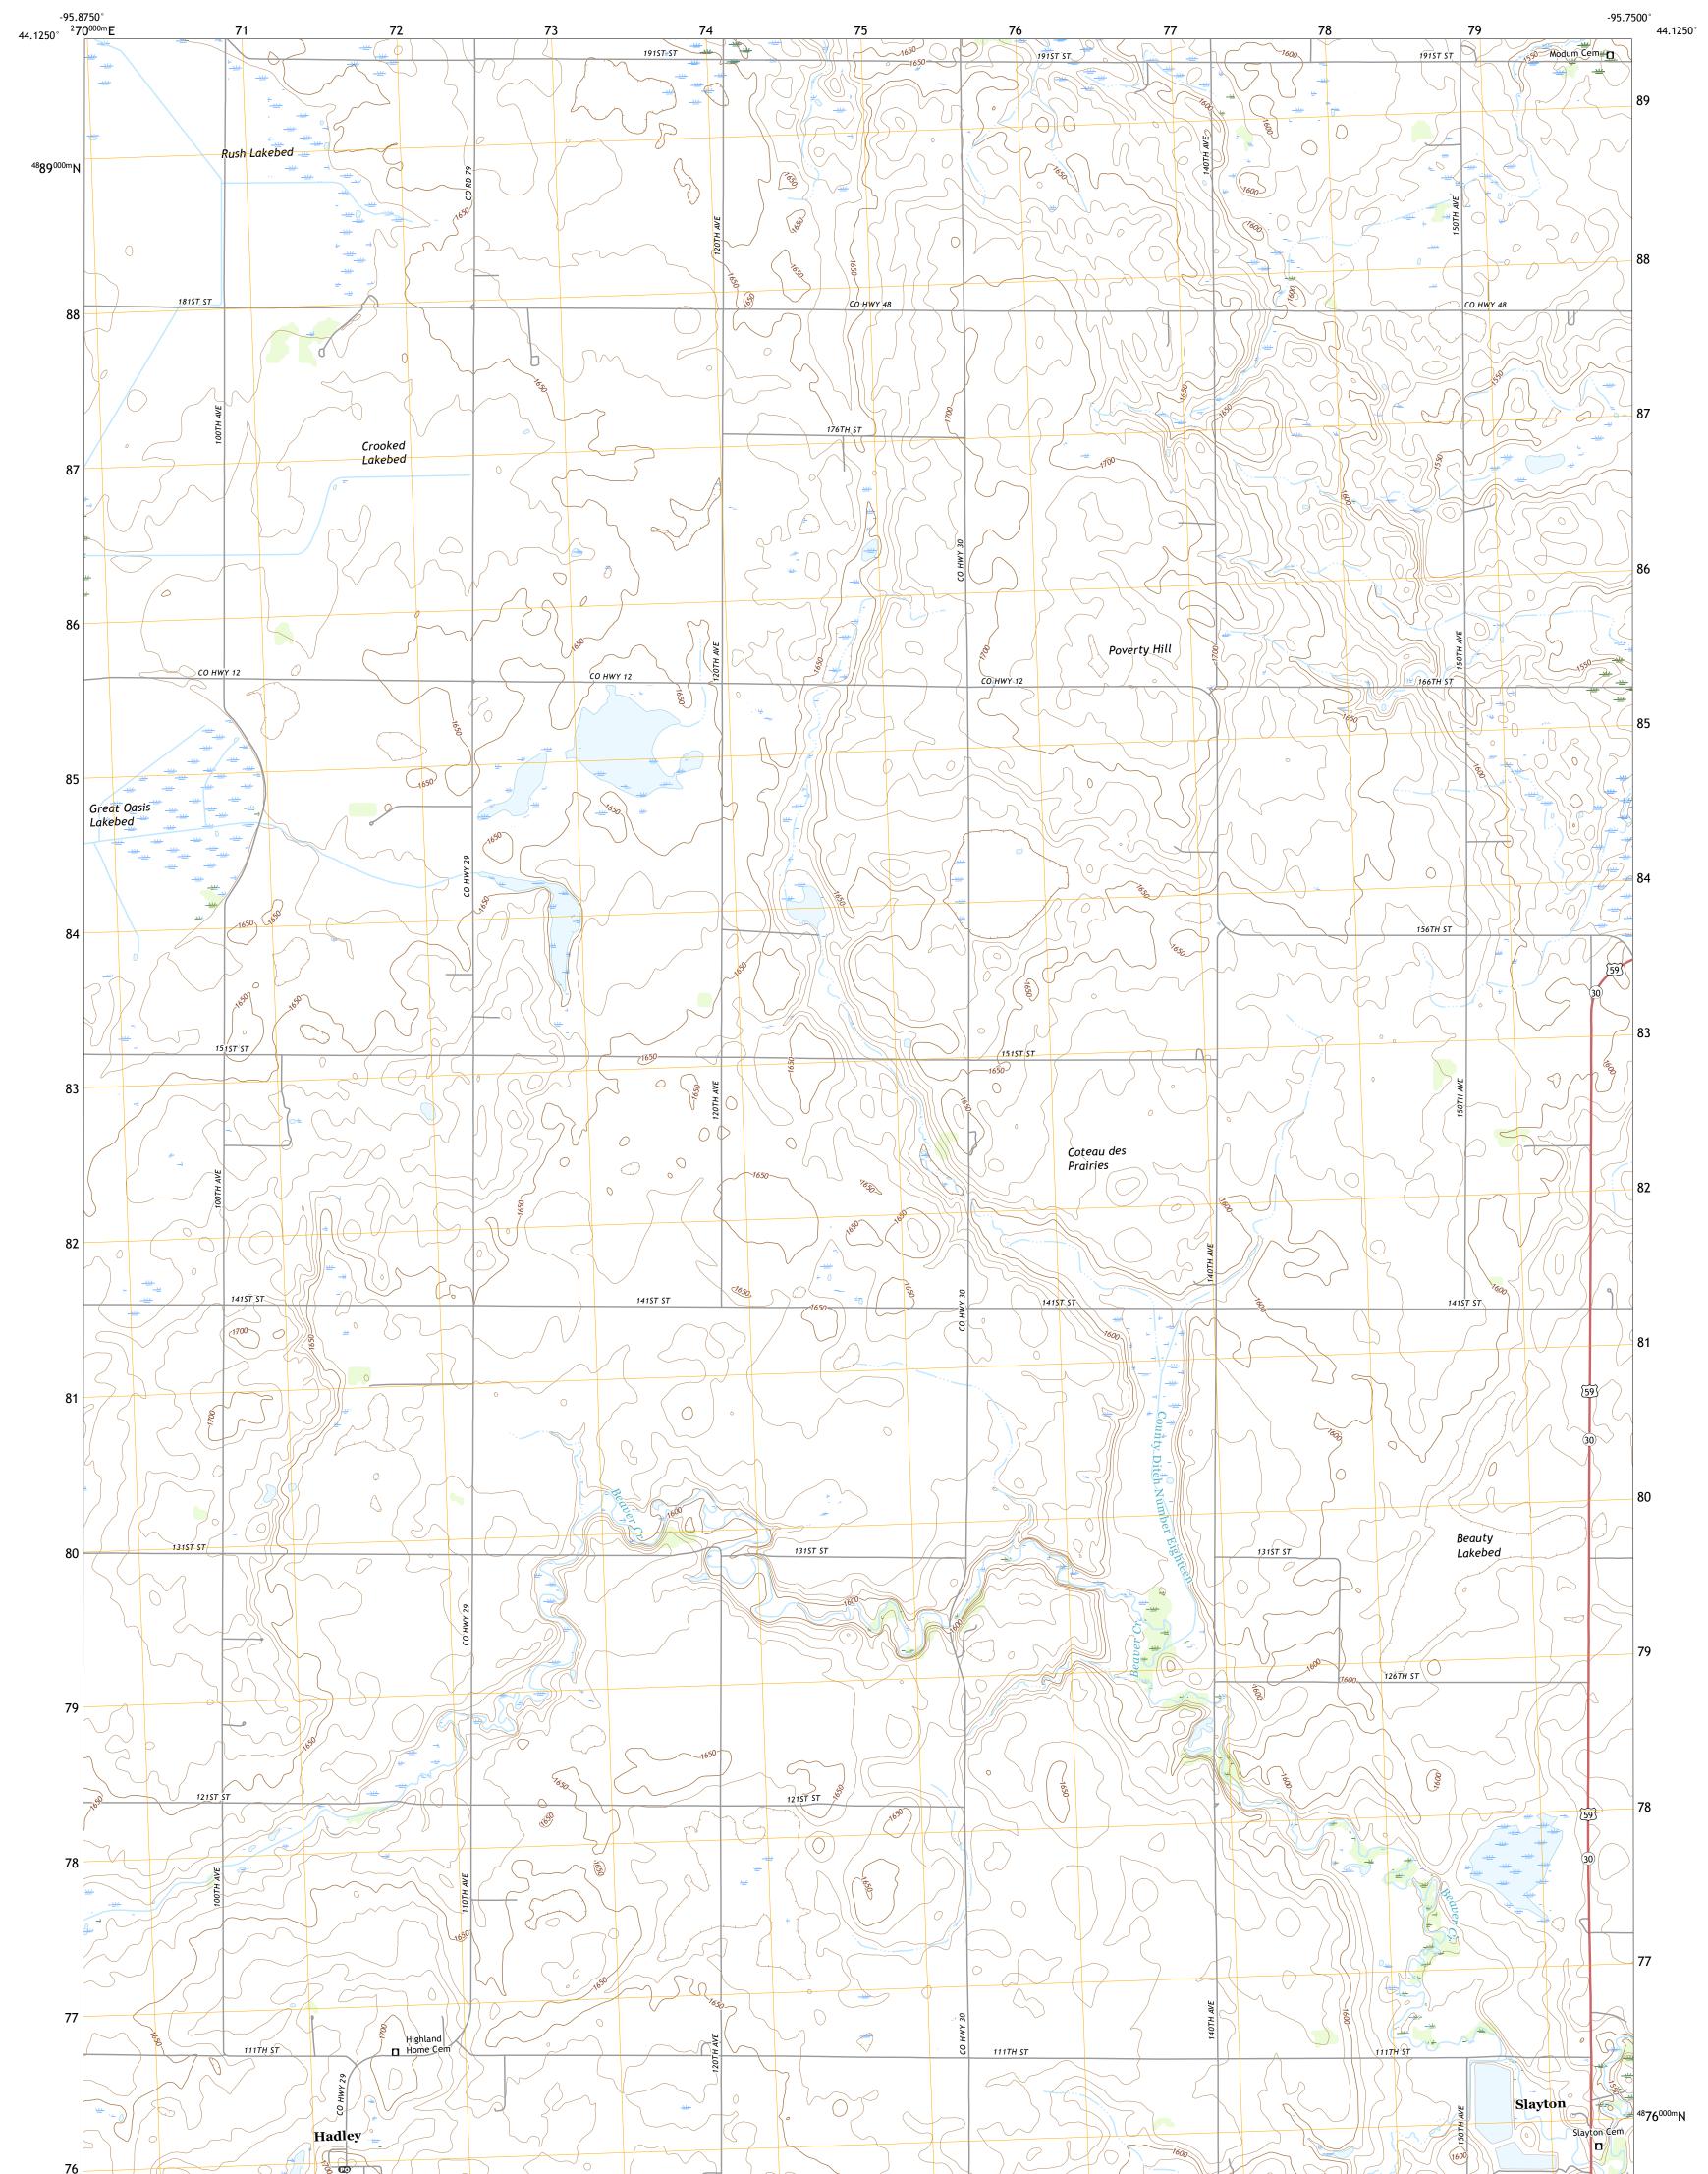

## U.S. DEPARTMENT OF THE INTERIOR U.S. GEOLOGICAL SURVEY

HADLEY QUADRANGLE MINNESOTA - MURRAY COUNTY 7.5-MINUTE SERIES

Produced by the United States Geological Survey North American Datum of 1983 (NAD83) World Geodetic System of 1984 (WGS84). Projection and 1 000-meter grid:Universal Transverse Mercator, Zone 15T This map is not a legal document. Boundaries may be generalized for this map scale. Private lands within government reservations may not be shown. Obtain permission before entering private lands.