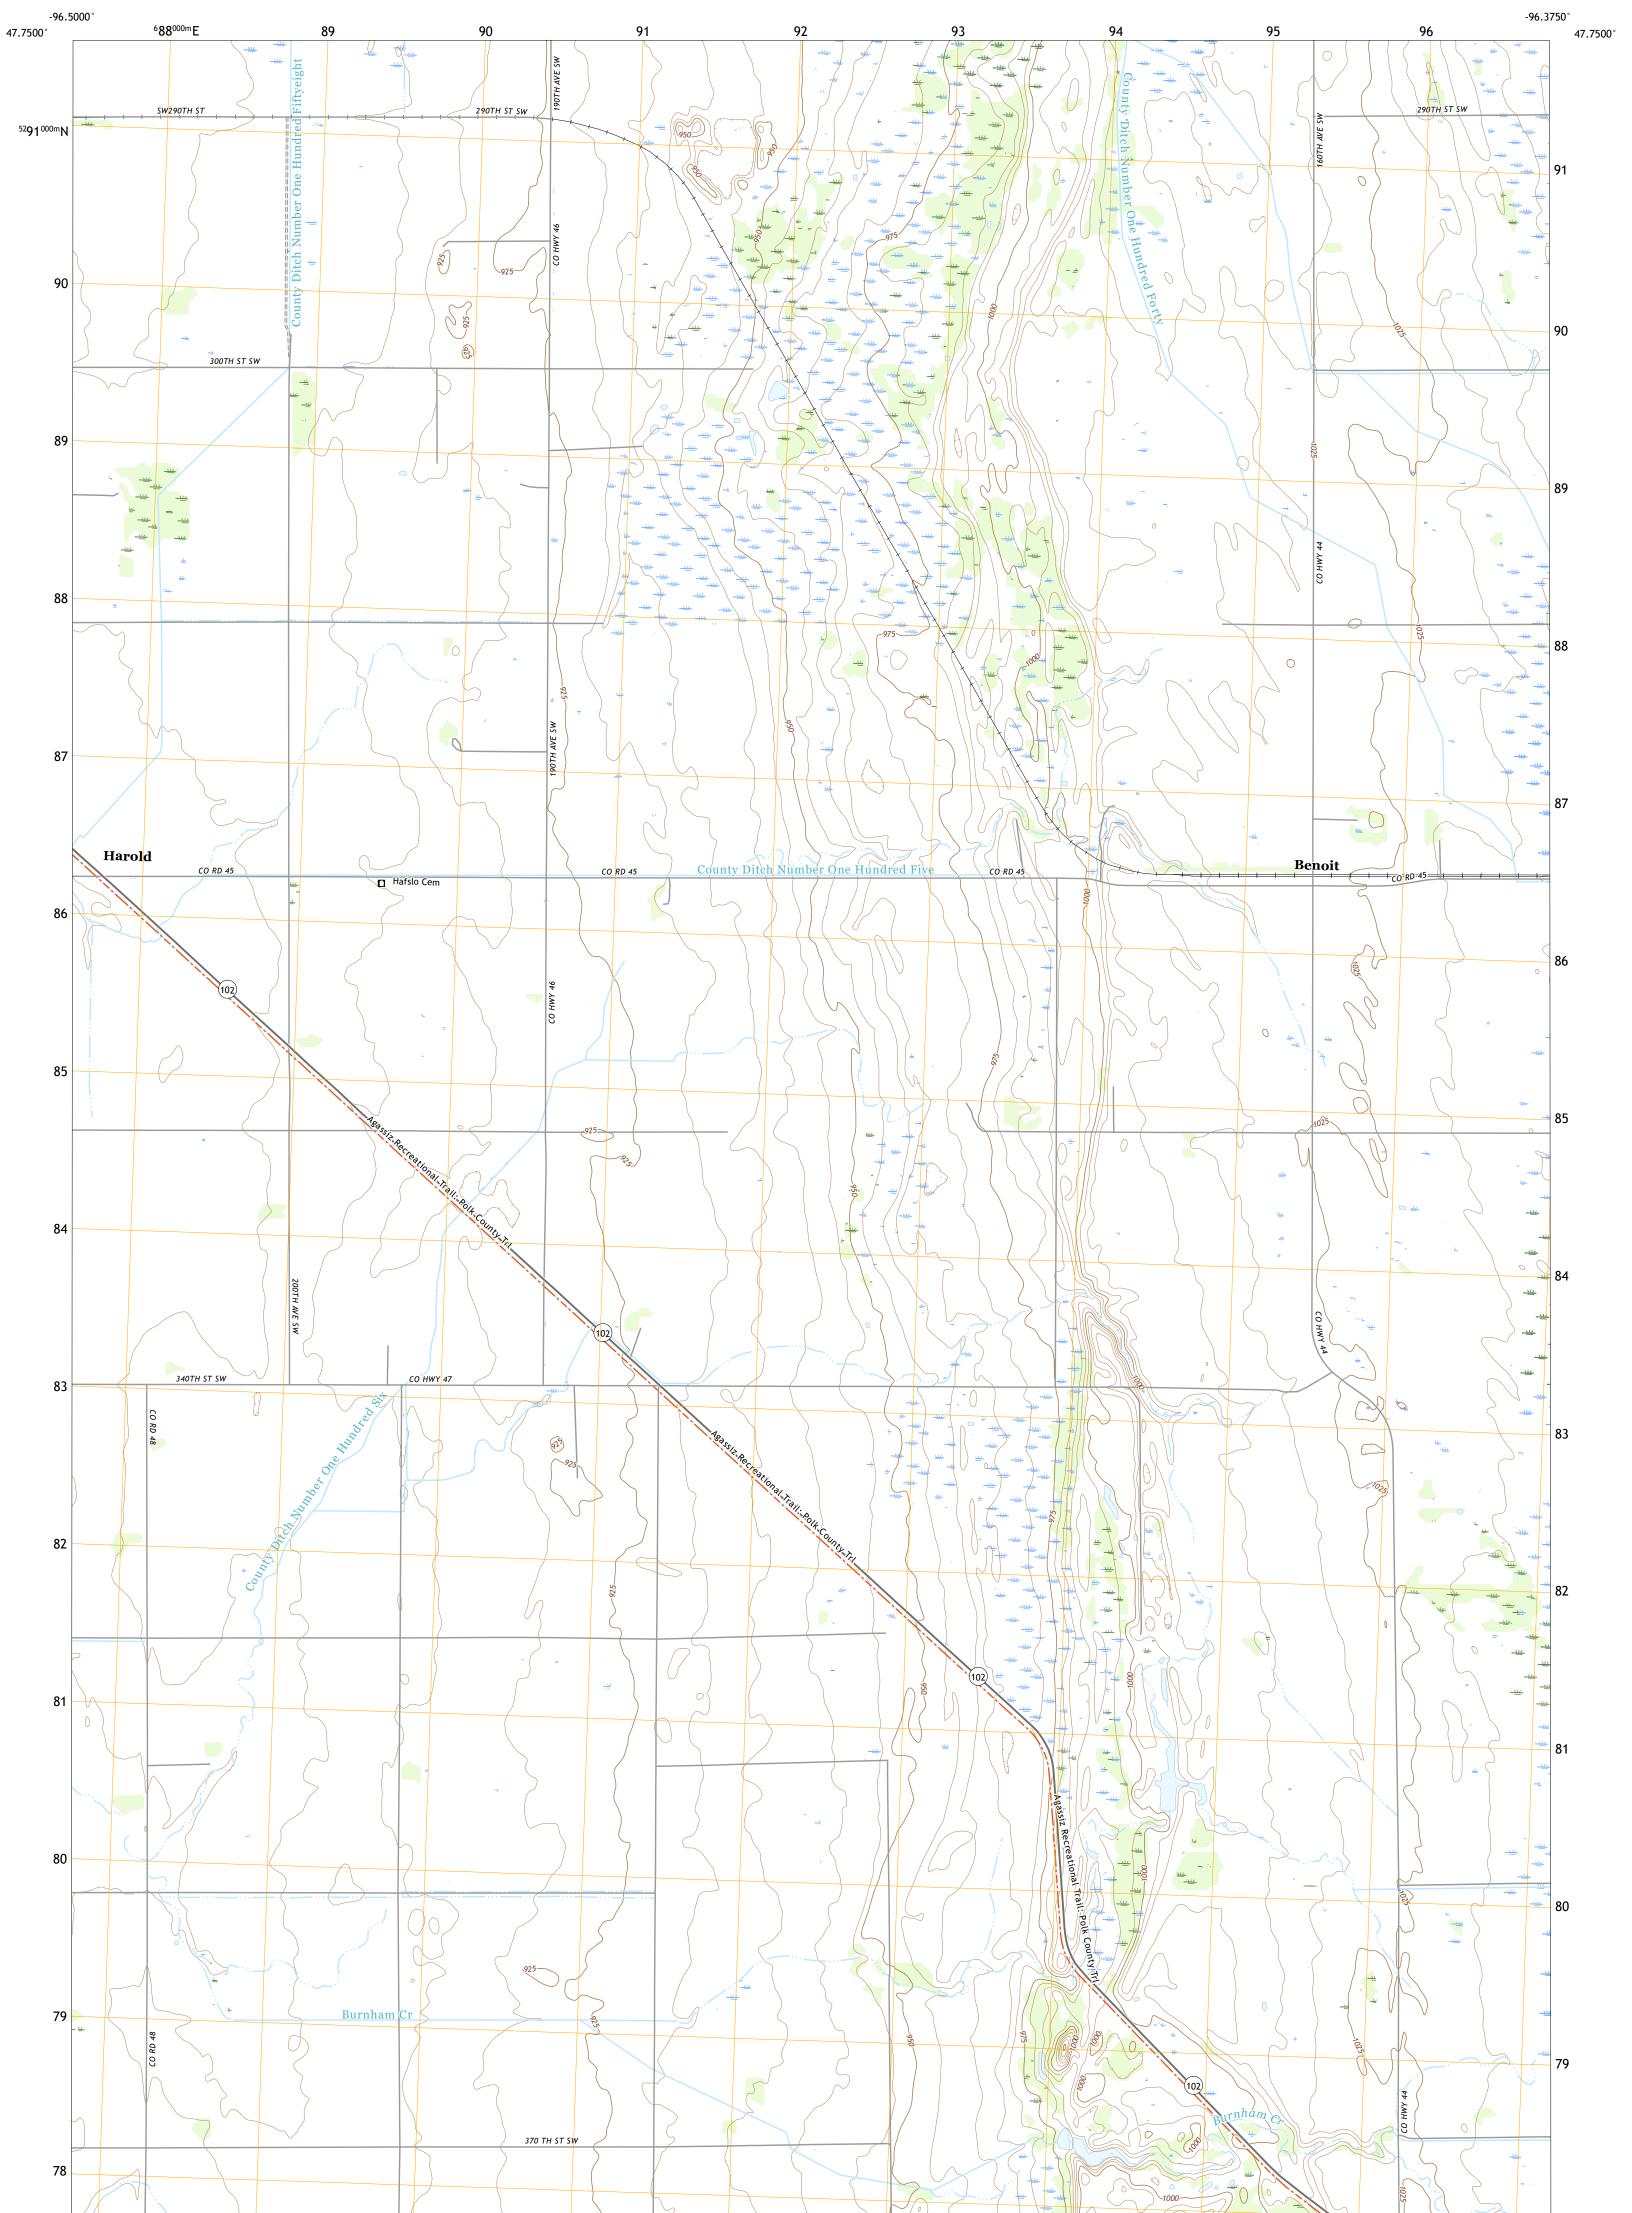

U.S. DEPARTMENT OF THE INTERIOR U.S. GEOLOGICAL SURVEY

HAROLD QUADRANGLE MINNESOTA - POLK COUNTY 7.5-MINUTE SERIES

Produced by the United States Geological Survey North American Datum of 1983 (NAD83) World Geodetic System of 1984 (WGS84). Projection and 1 000-meter grid:Universal Transverse Mercator, Zone 14T This map is not a legal document. Boundaries may be generalized for this map scale. Private lands within government reservations may not be shown. Obtain permission before entering private lands.