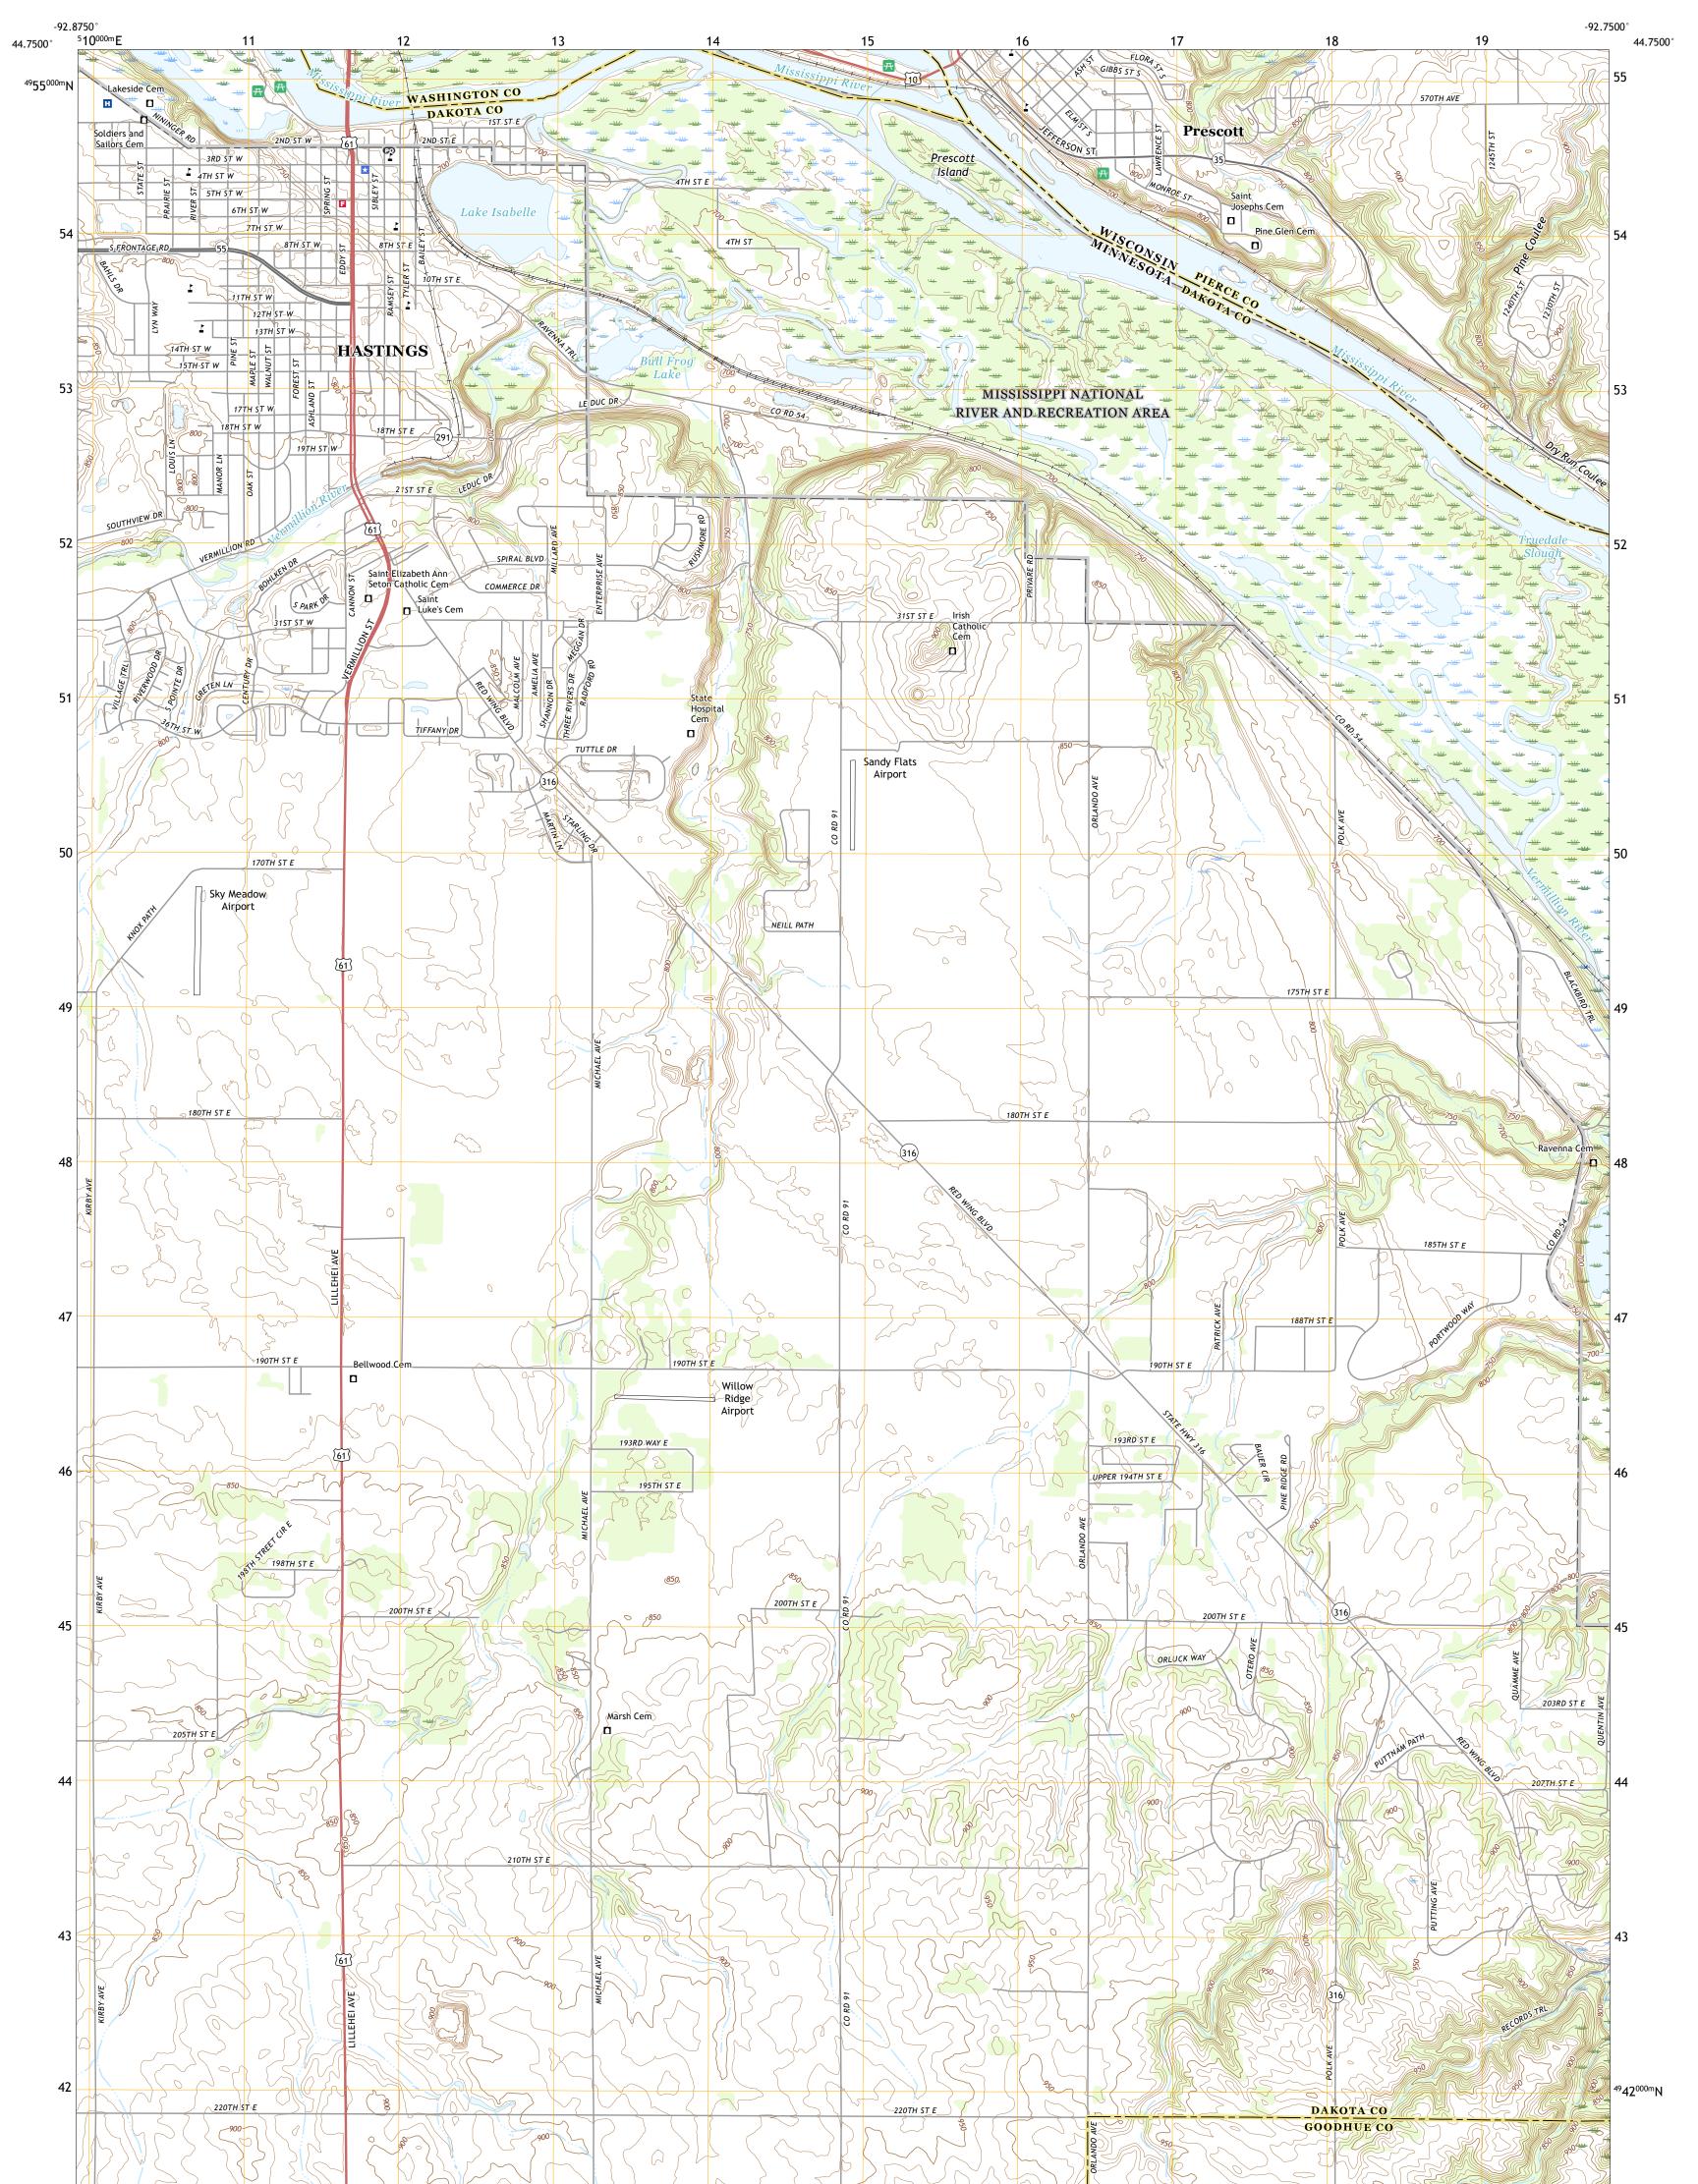

## U.S. DEPARTMENT OF THE INTERIOR U.S. GEOLOGICAL SURVEY

HASTINGS QUADRANGLE MINNESOTA - WISCONSIN 7.5-MINUTE SERIES

Produced by the United States Geological Survey North American Datum of 1983 (NAD83) World Geodetic System of 1984 (WGS84). Projection and 1 000-meter grid:Universal Transverse Mercator, Zone 15T This map is not a legal document. Boundaries may be generalized for this map scale. Private lands within government reservations may not be shown. Obtain permission before entering private lands.

Imagery......NAIP, July 2017 - November 2017Roads......NAIP, July 2017 - November 2017Roads......National Hydrography Dataset, 2015 - 2018Hydrography.....National Hydrography Dataset, 2001 - 2018Contours.....National Elevation Dataset, 2001 - 2016Boundaries.....Multiple sources; see metadata file 2017 - 2018Public Land Survey System......BLM, 2017 - 2018Wetlands.....FWS National Wetlands Inventory 2010

State Route