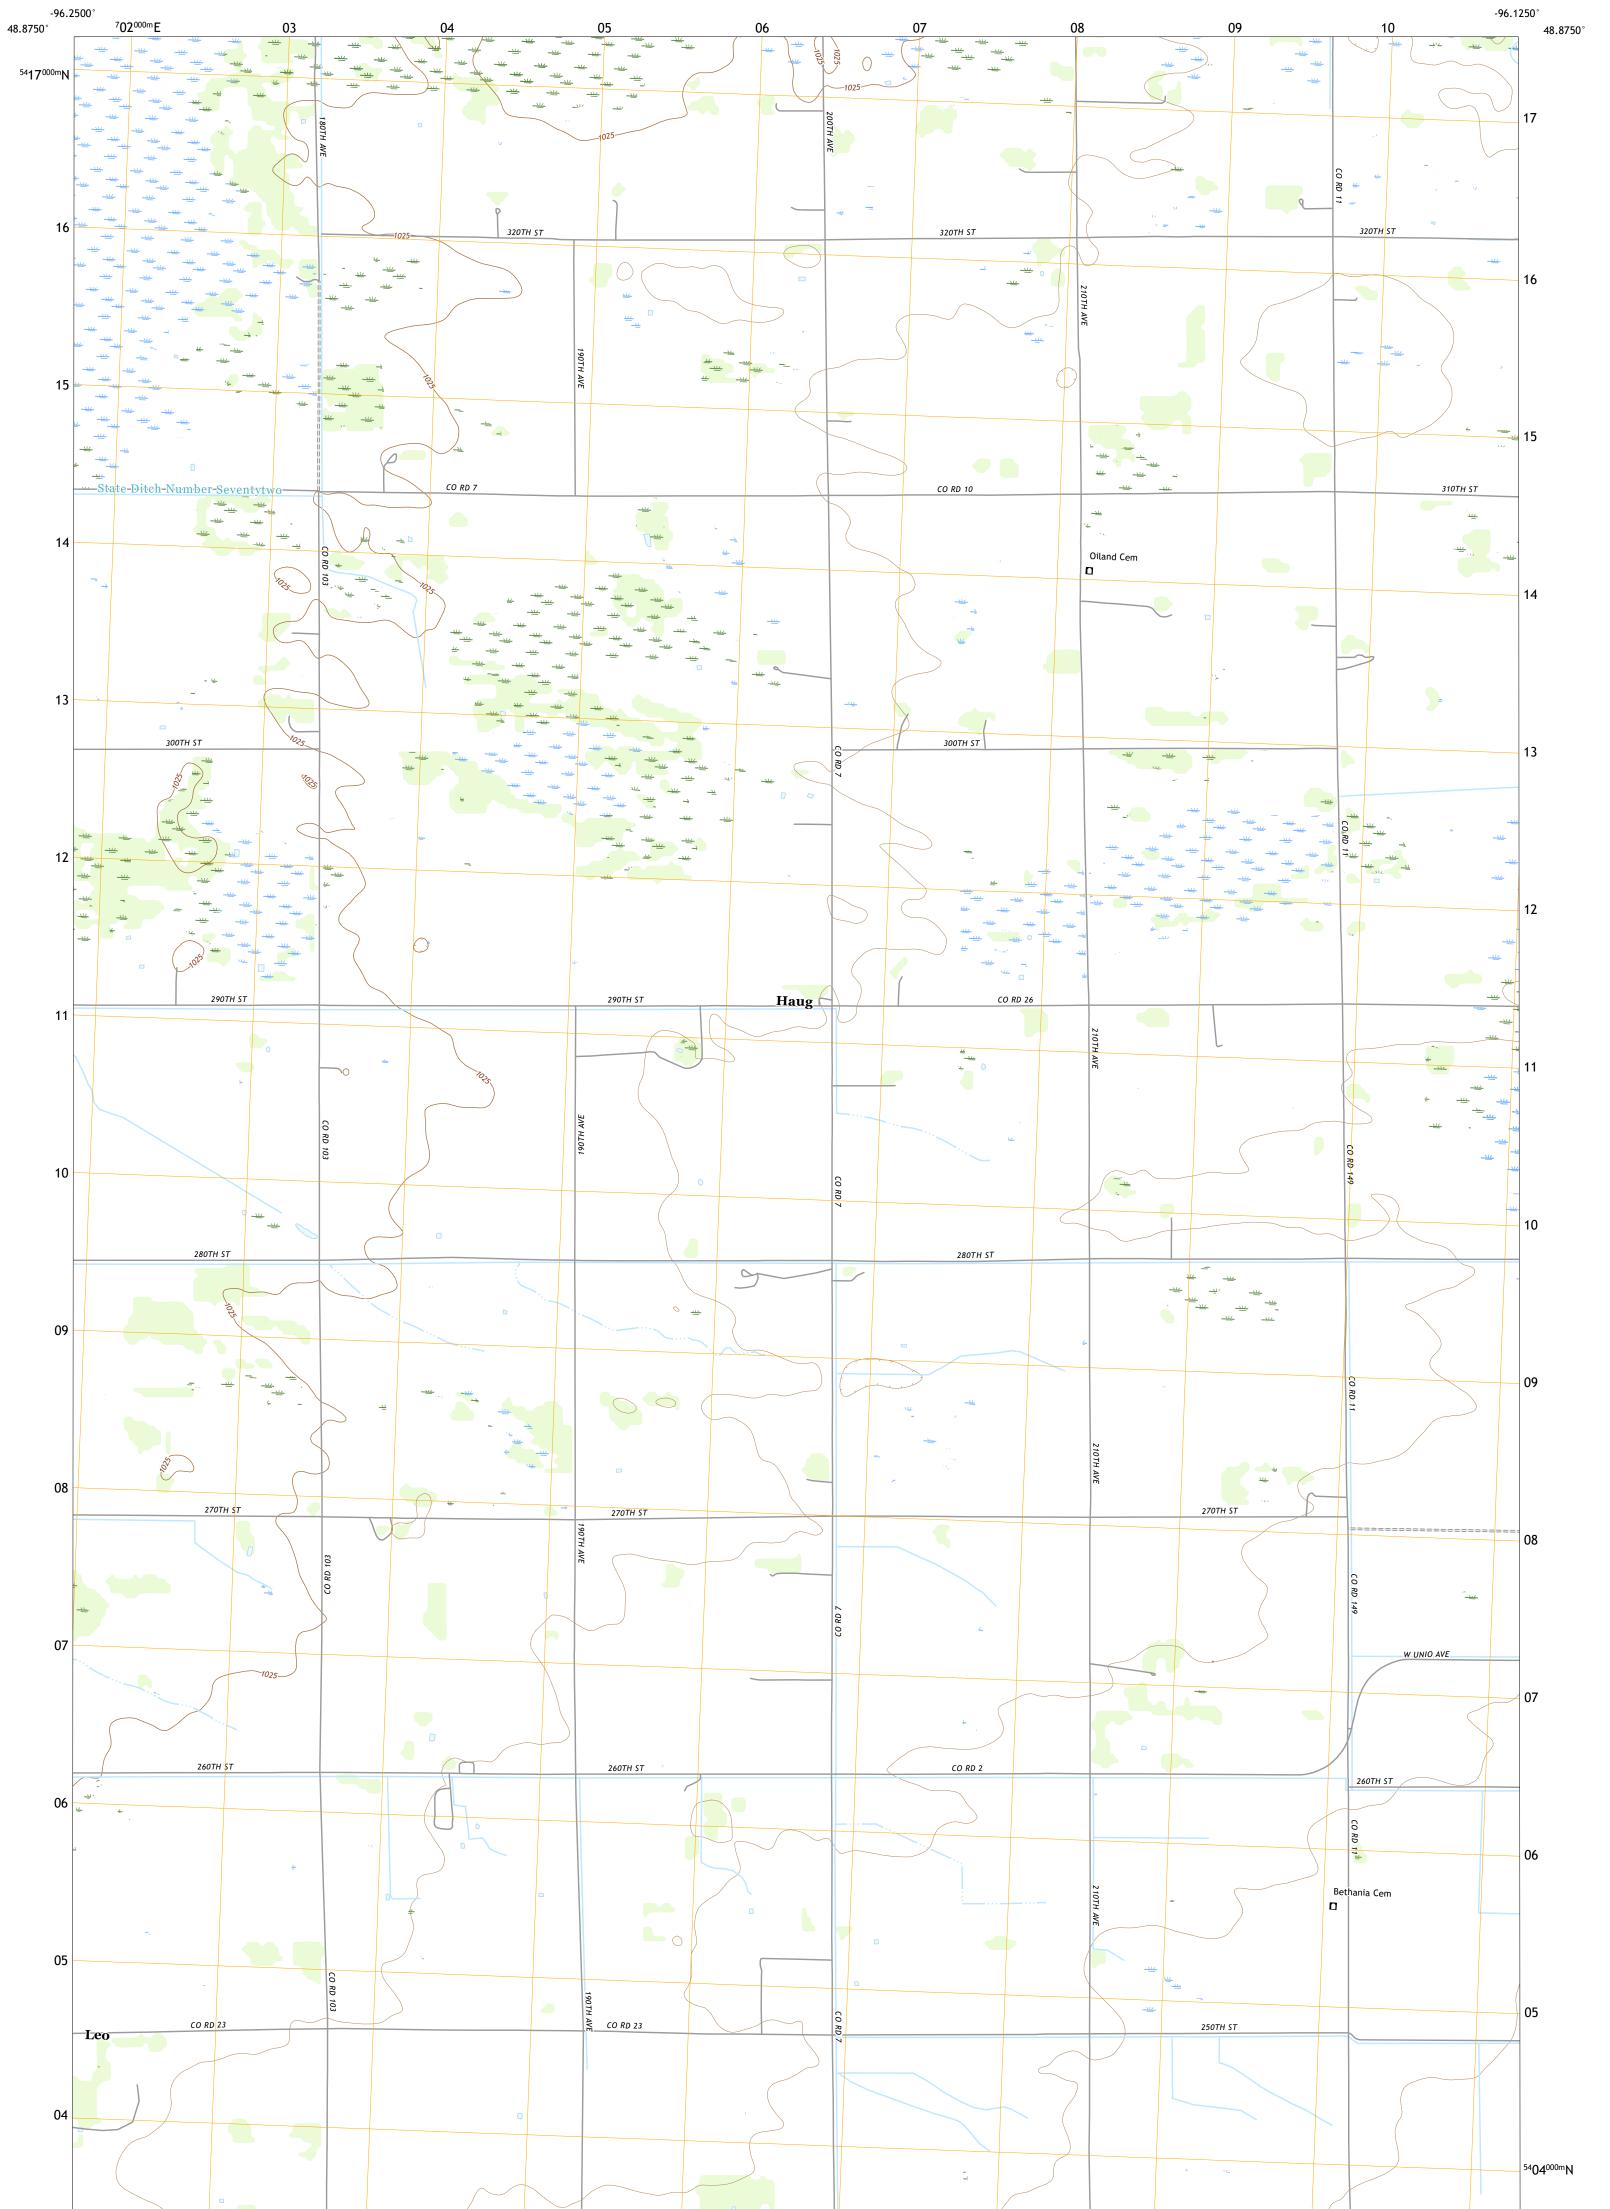

U.S. DEPARTMENT OF THE INTERIOR U.S. GEOLOGICAL SURVEY

HAUG QUADRANGLE MINNESOTA - ROSEAU COUNTY 7.5-MINUTE SERIES

Produced by the United States Geological Survey North American Datum of 1983 (NAD83) World Geodetic System of 1984 (WGS84). Projection and 1 000-meter grid:Universal Transverse Mercator, Zone 14U This map is not a legal document. Boundaries may be generalized for this map scale. Private lands within government reservations may not be shown. Obtain permission before entering private lands.