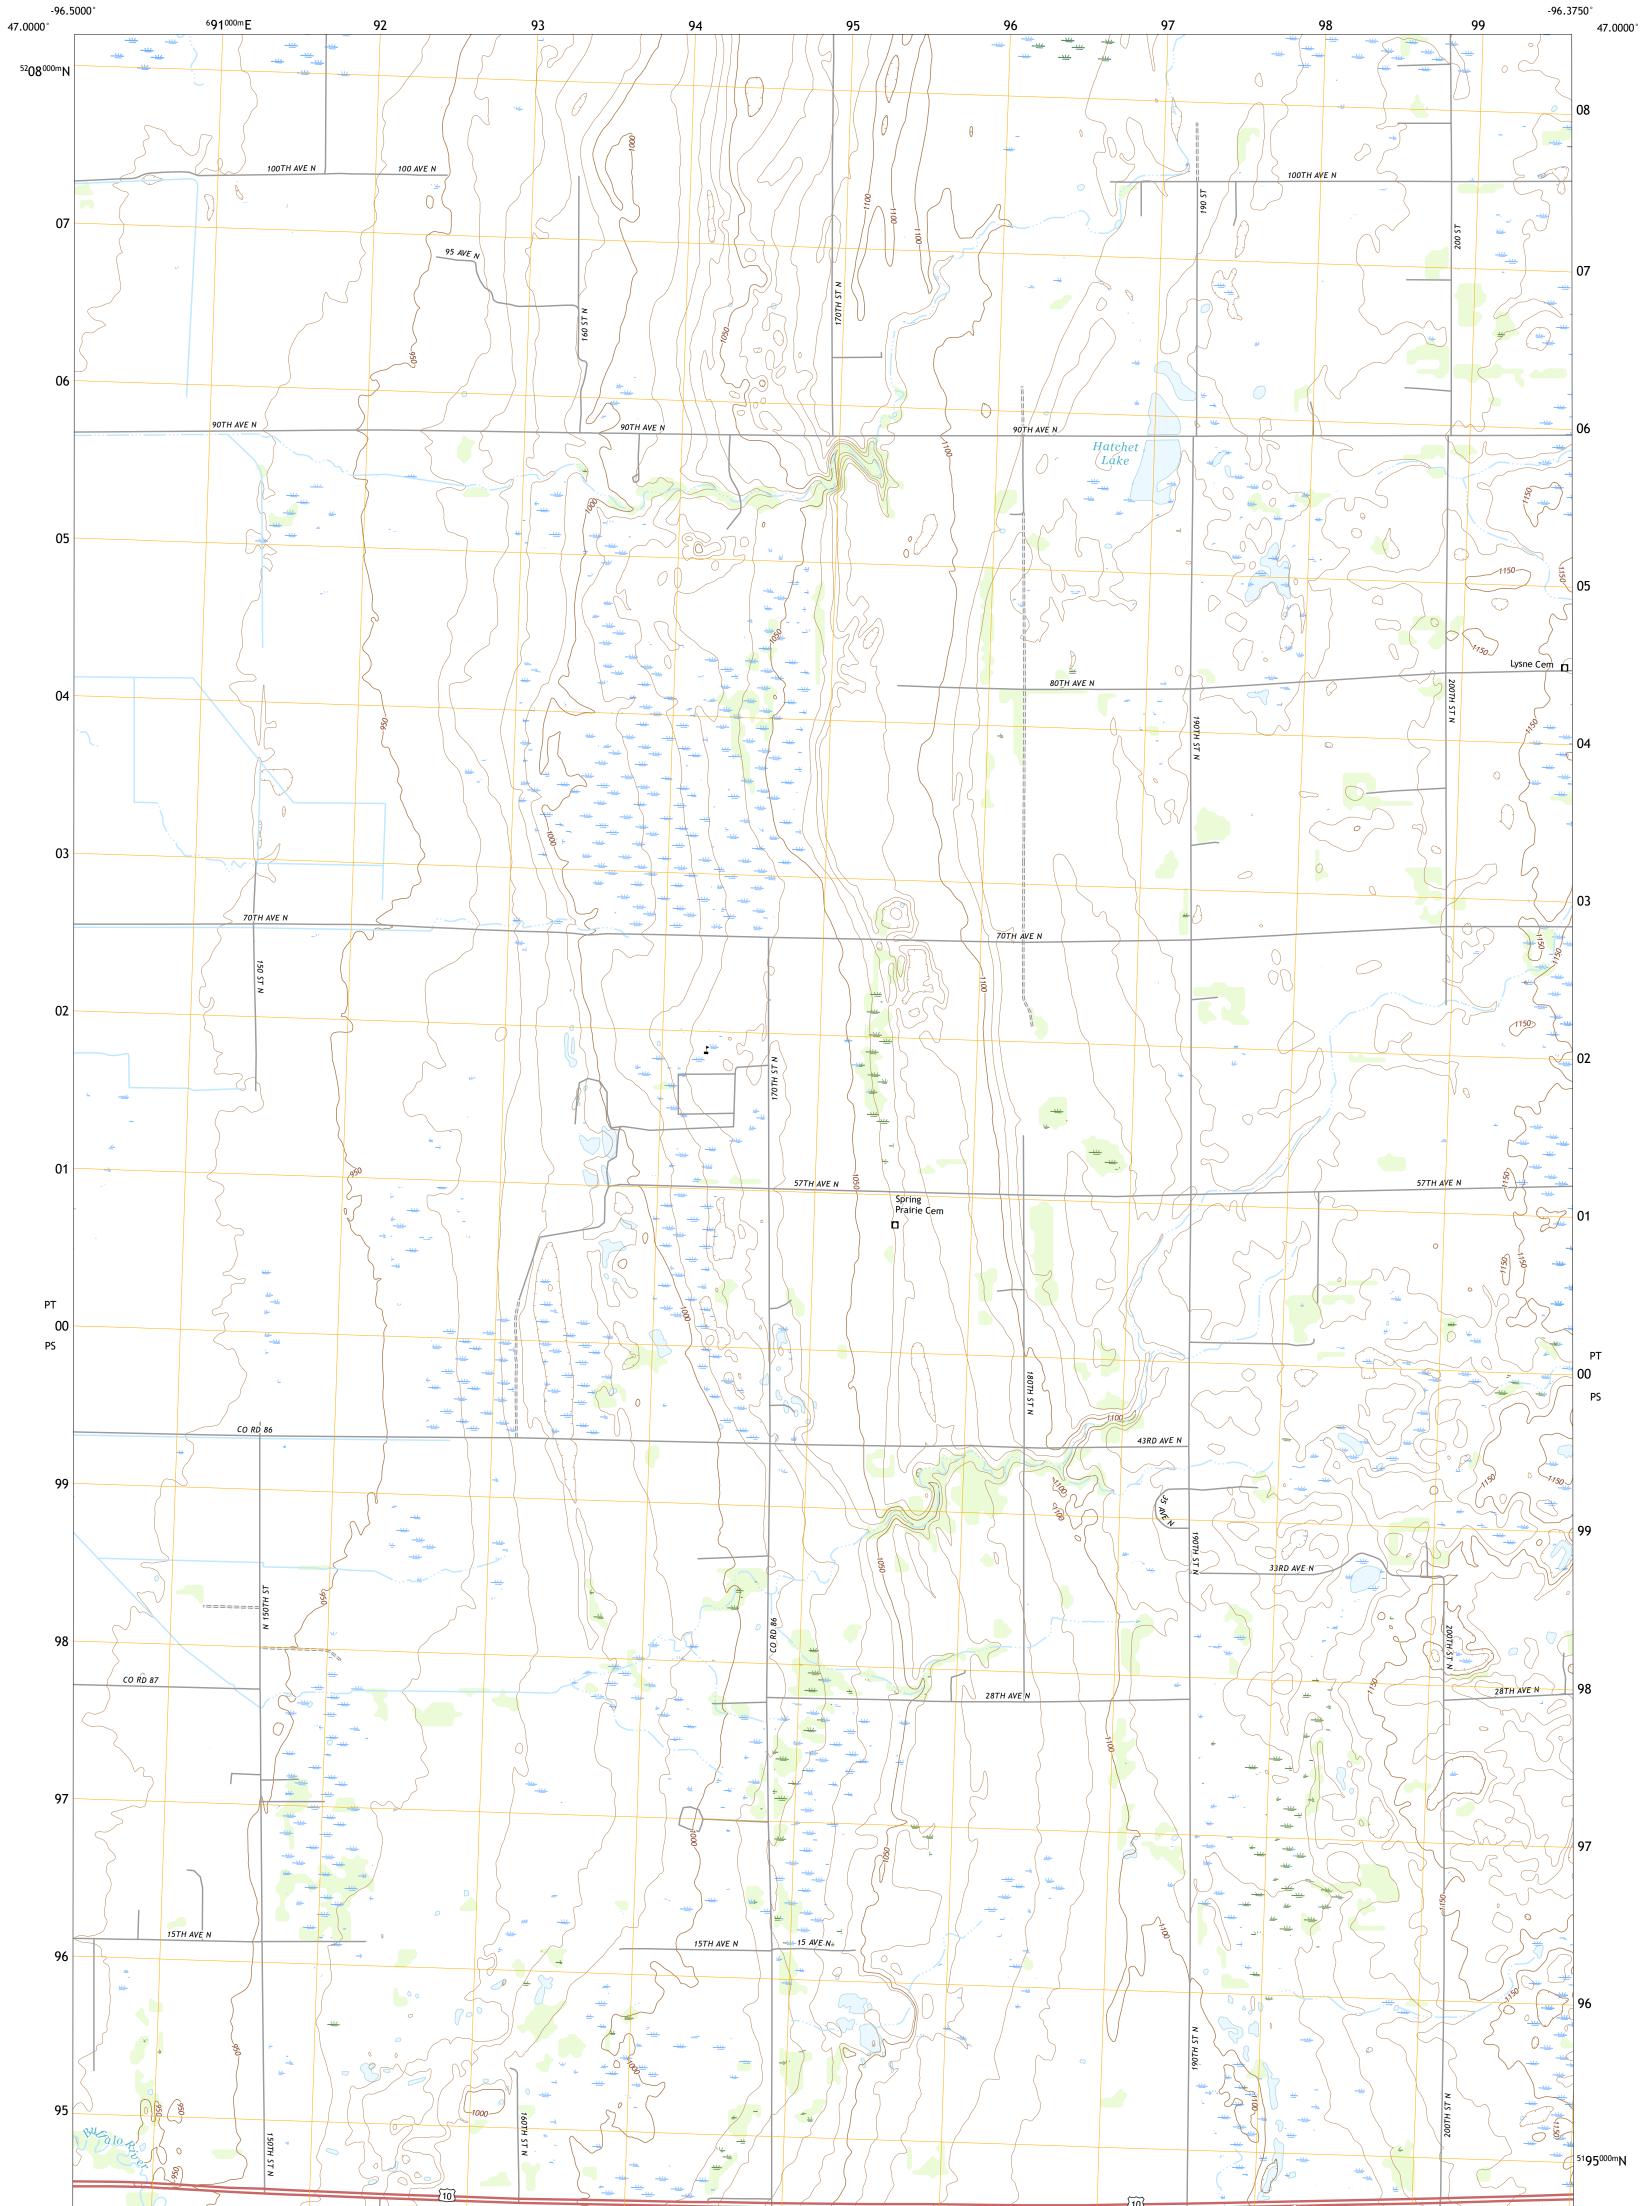

HAWLEY NW QUADRANGLE MINNESOTA - CLAY COUNTY 7.5-MINUTE SERIES

Produced by the United States Geological Survey North American Datum of 1983 (NAD83) World Geodetic System of 1984 (WGS84). Projection and 1 000-meter grid:Universal Transverse Mercator, Zone 14T This map is not a legal document. Boundaries may be generalized for this map scale. Private lands within government reservations may not be shown. Obtain permission before entering private lands.