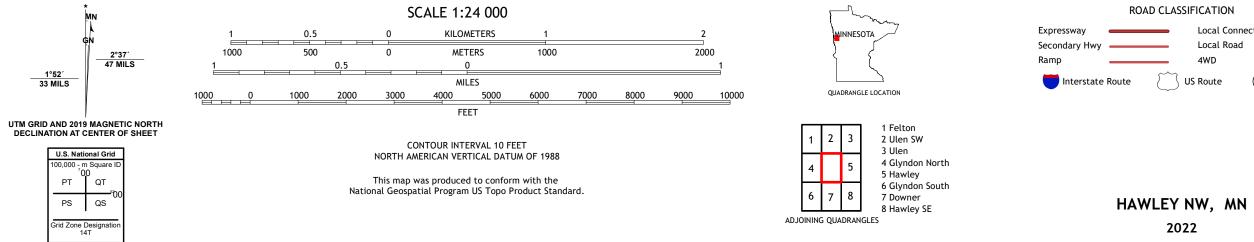

HAWLEY NW QUADRANGLE MINNESOTA - CLAY COUNTY 7.5-MINUTE SERIES

Produced by the United States Geological Survey North American Datum of 1983 (NAD83) World Geodetic System of 1984 (WGS84). Projection and 1 000-meter grid:Universal Transverse Mercator, Zone 14T This map is not a legal document. Boundaries may be generalized for this map scale. Private lands within government reservations may not be shown. Obtain permission before entering private lands.

Imagery..... Roads...... Names..... .....NAIP, August 2017 - November 2017 U.S. Census Bureau, 2016 .....GNIS, Not Available  1°52´ 33 MILS

2022