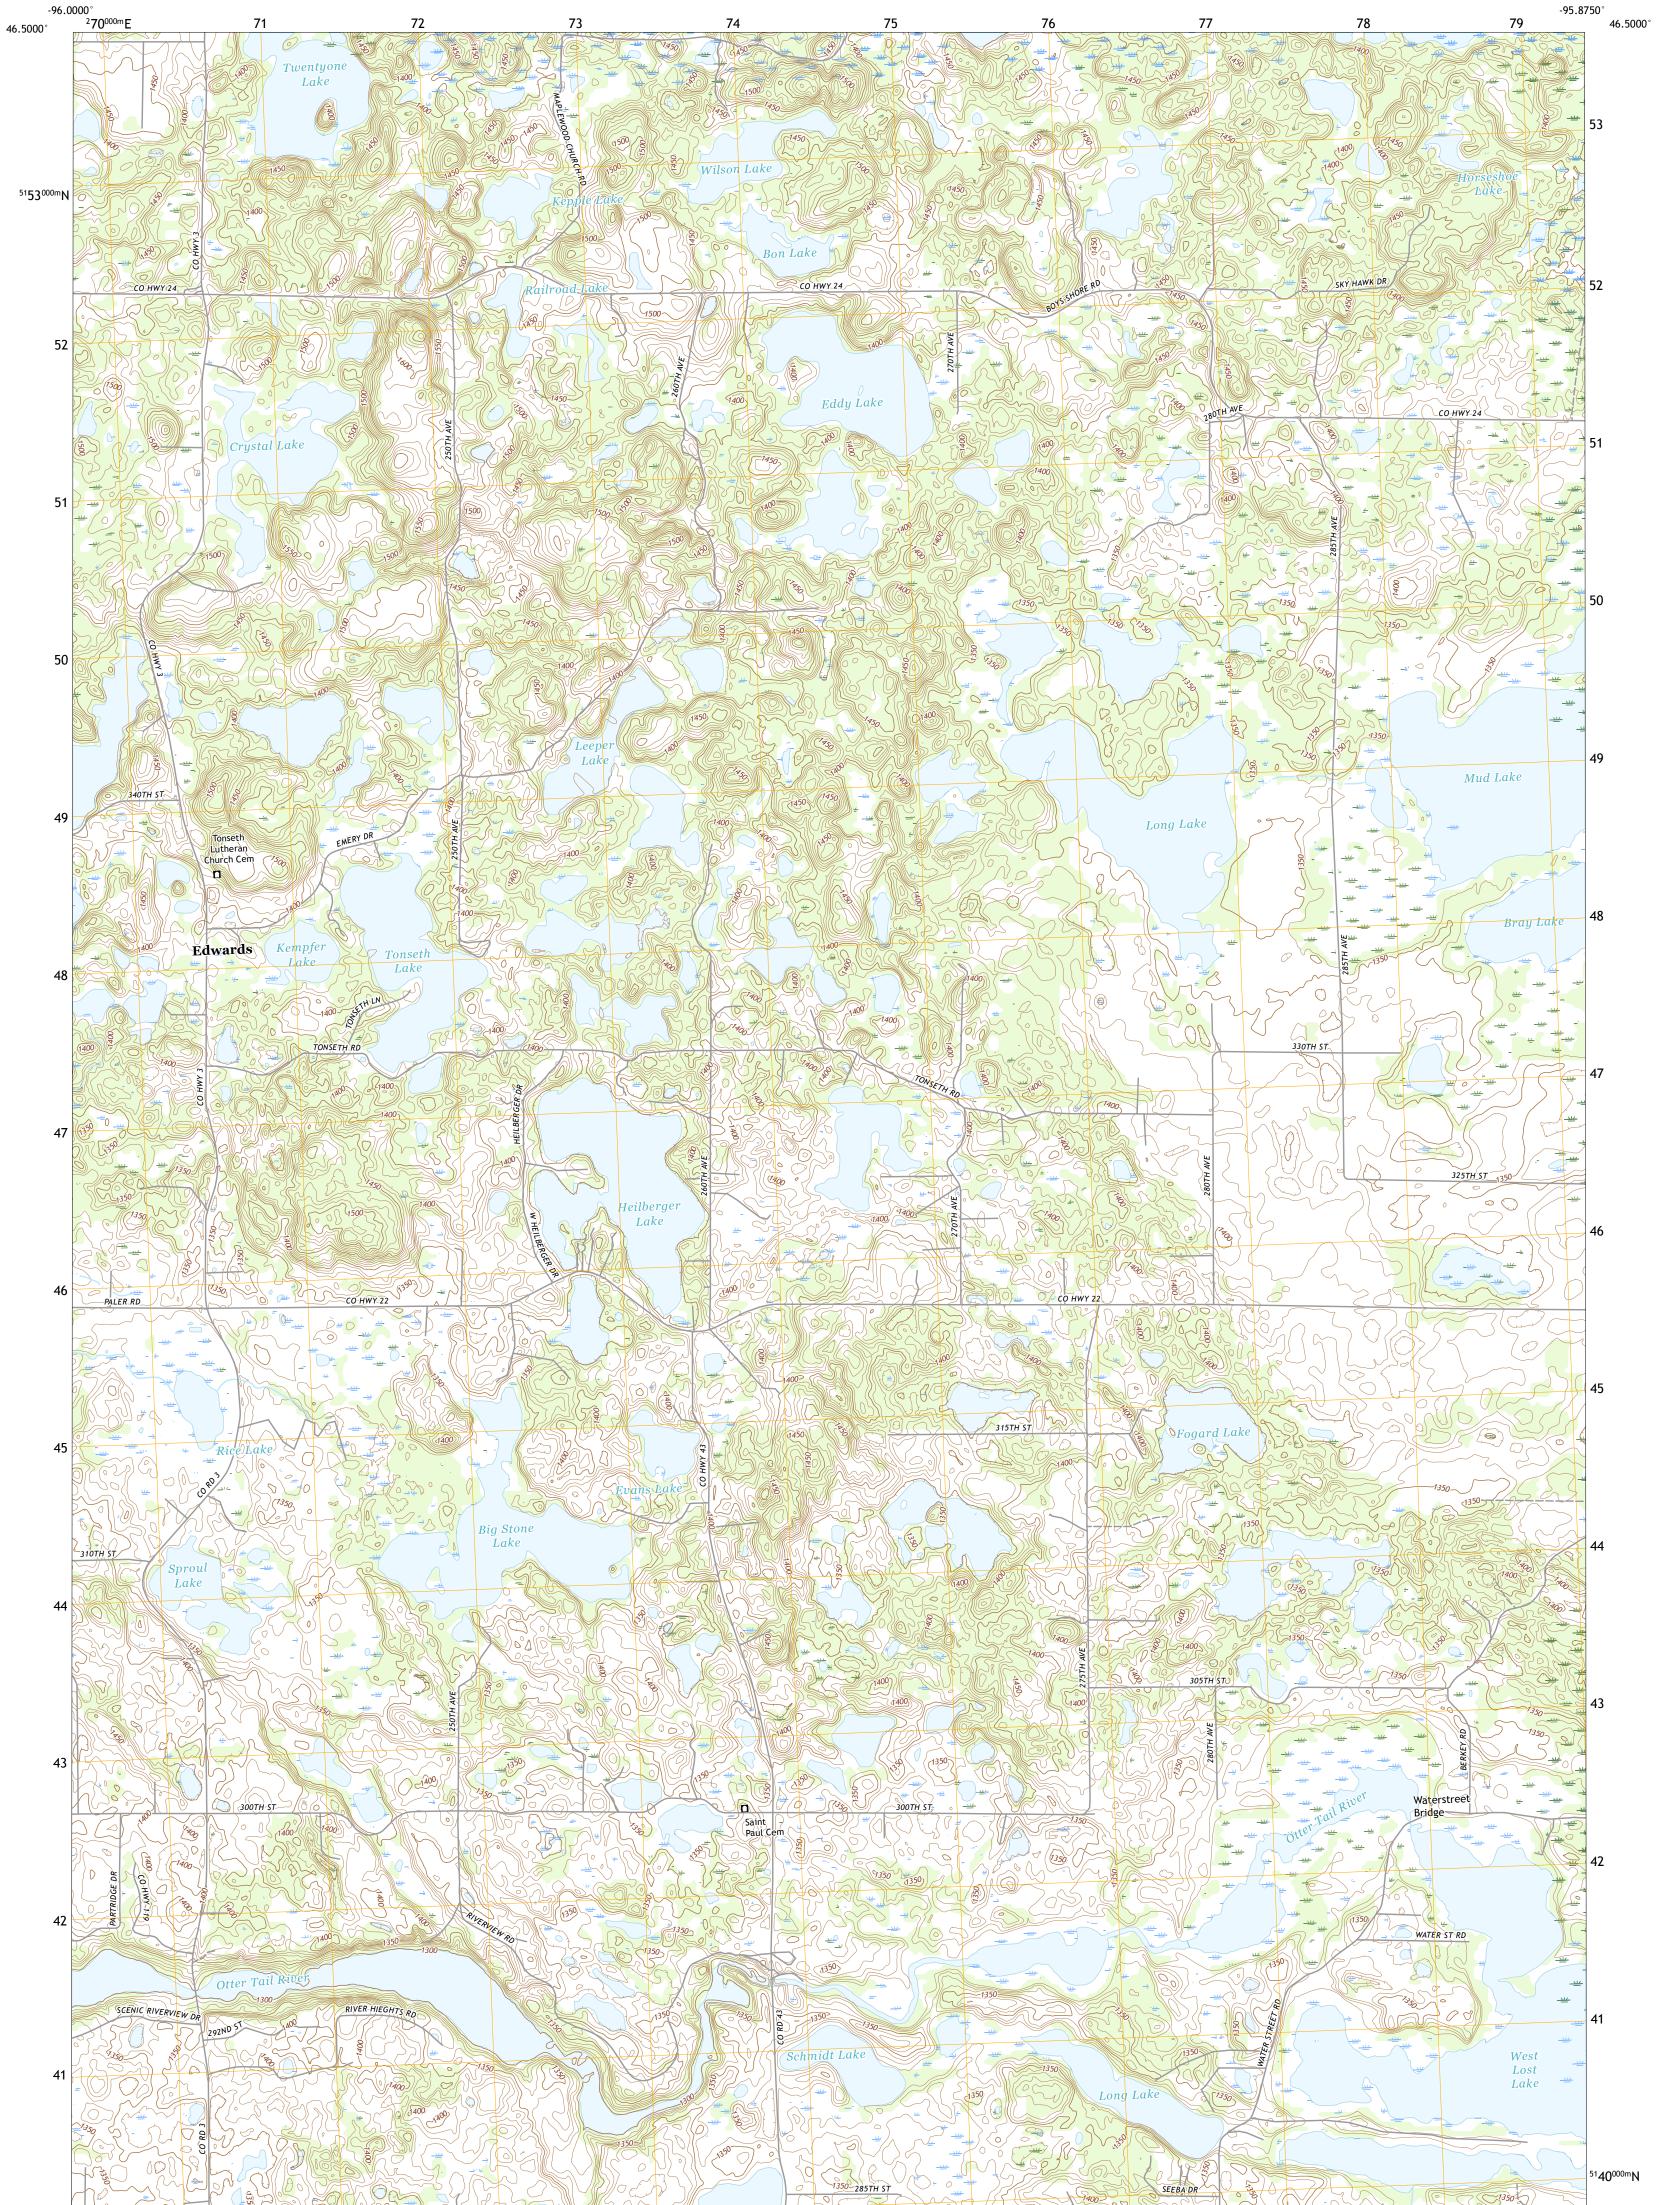

U.S. DEPARTMENT OF THE INTERIOR U.S. GEOLOGICAL SURVEY

HEILBERGER LAKE QUADRANGLE MINNESOTA - OTTER TAIL COUNTY 7.5-MINUTE SERIES

Produced by the United States Geological Survey North American Datum of 1983 (NAD83) World Geodetic System of 1984 (WGS84). Projection and 1 000-meter grid:Universal Transverse Mercator, Zone 14T\15T This map is not a legal document. Boundaries may be generalized for this map scale. Private lands within government reservations may not be shown. Obtain permission before entering private lands.