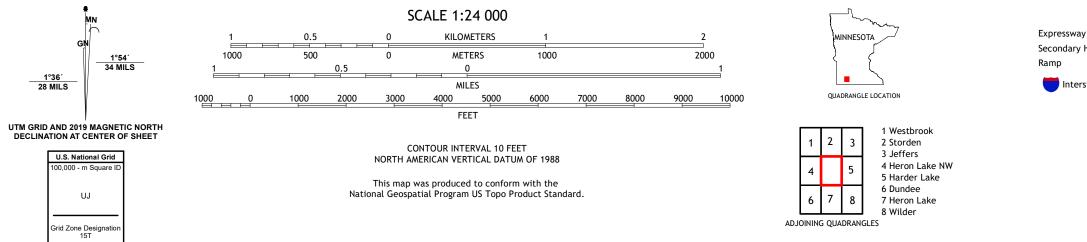

HERON LAKE NE QUADRANGLE MINNESOTA - COTTONWOOD COUNTY 7.5-MINUTE SERIES

Produced by the United States Geological Survey North American Datum of 1983 (NAD83) World Geodetic System of 1984 (WGS84). Projection and 1 000-meter grid:Universal Transverse Mercator, Zone 15T This map is not a legal document. Boundaries may be generalized for this map scale. Private lands within government reservations may not be shown. Obtain permission before entering private lands.

Imagery......NAIP, August 2017 - November 2017 Roads......U.S. Census Bureau, 2016 Names......GNIS, 1980 Hydrography.....National Hydrography Dataset, 2003 - 2018 Contours.....National Elevation Dataset, 2013 Boundaries.....Multiple sources; see metadata file 2016 - 2021 Public Land Survey System......BLM, 2020 Wetlands.....BLM, 2011