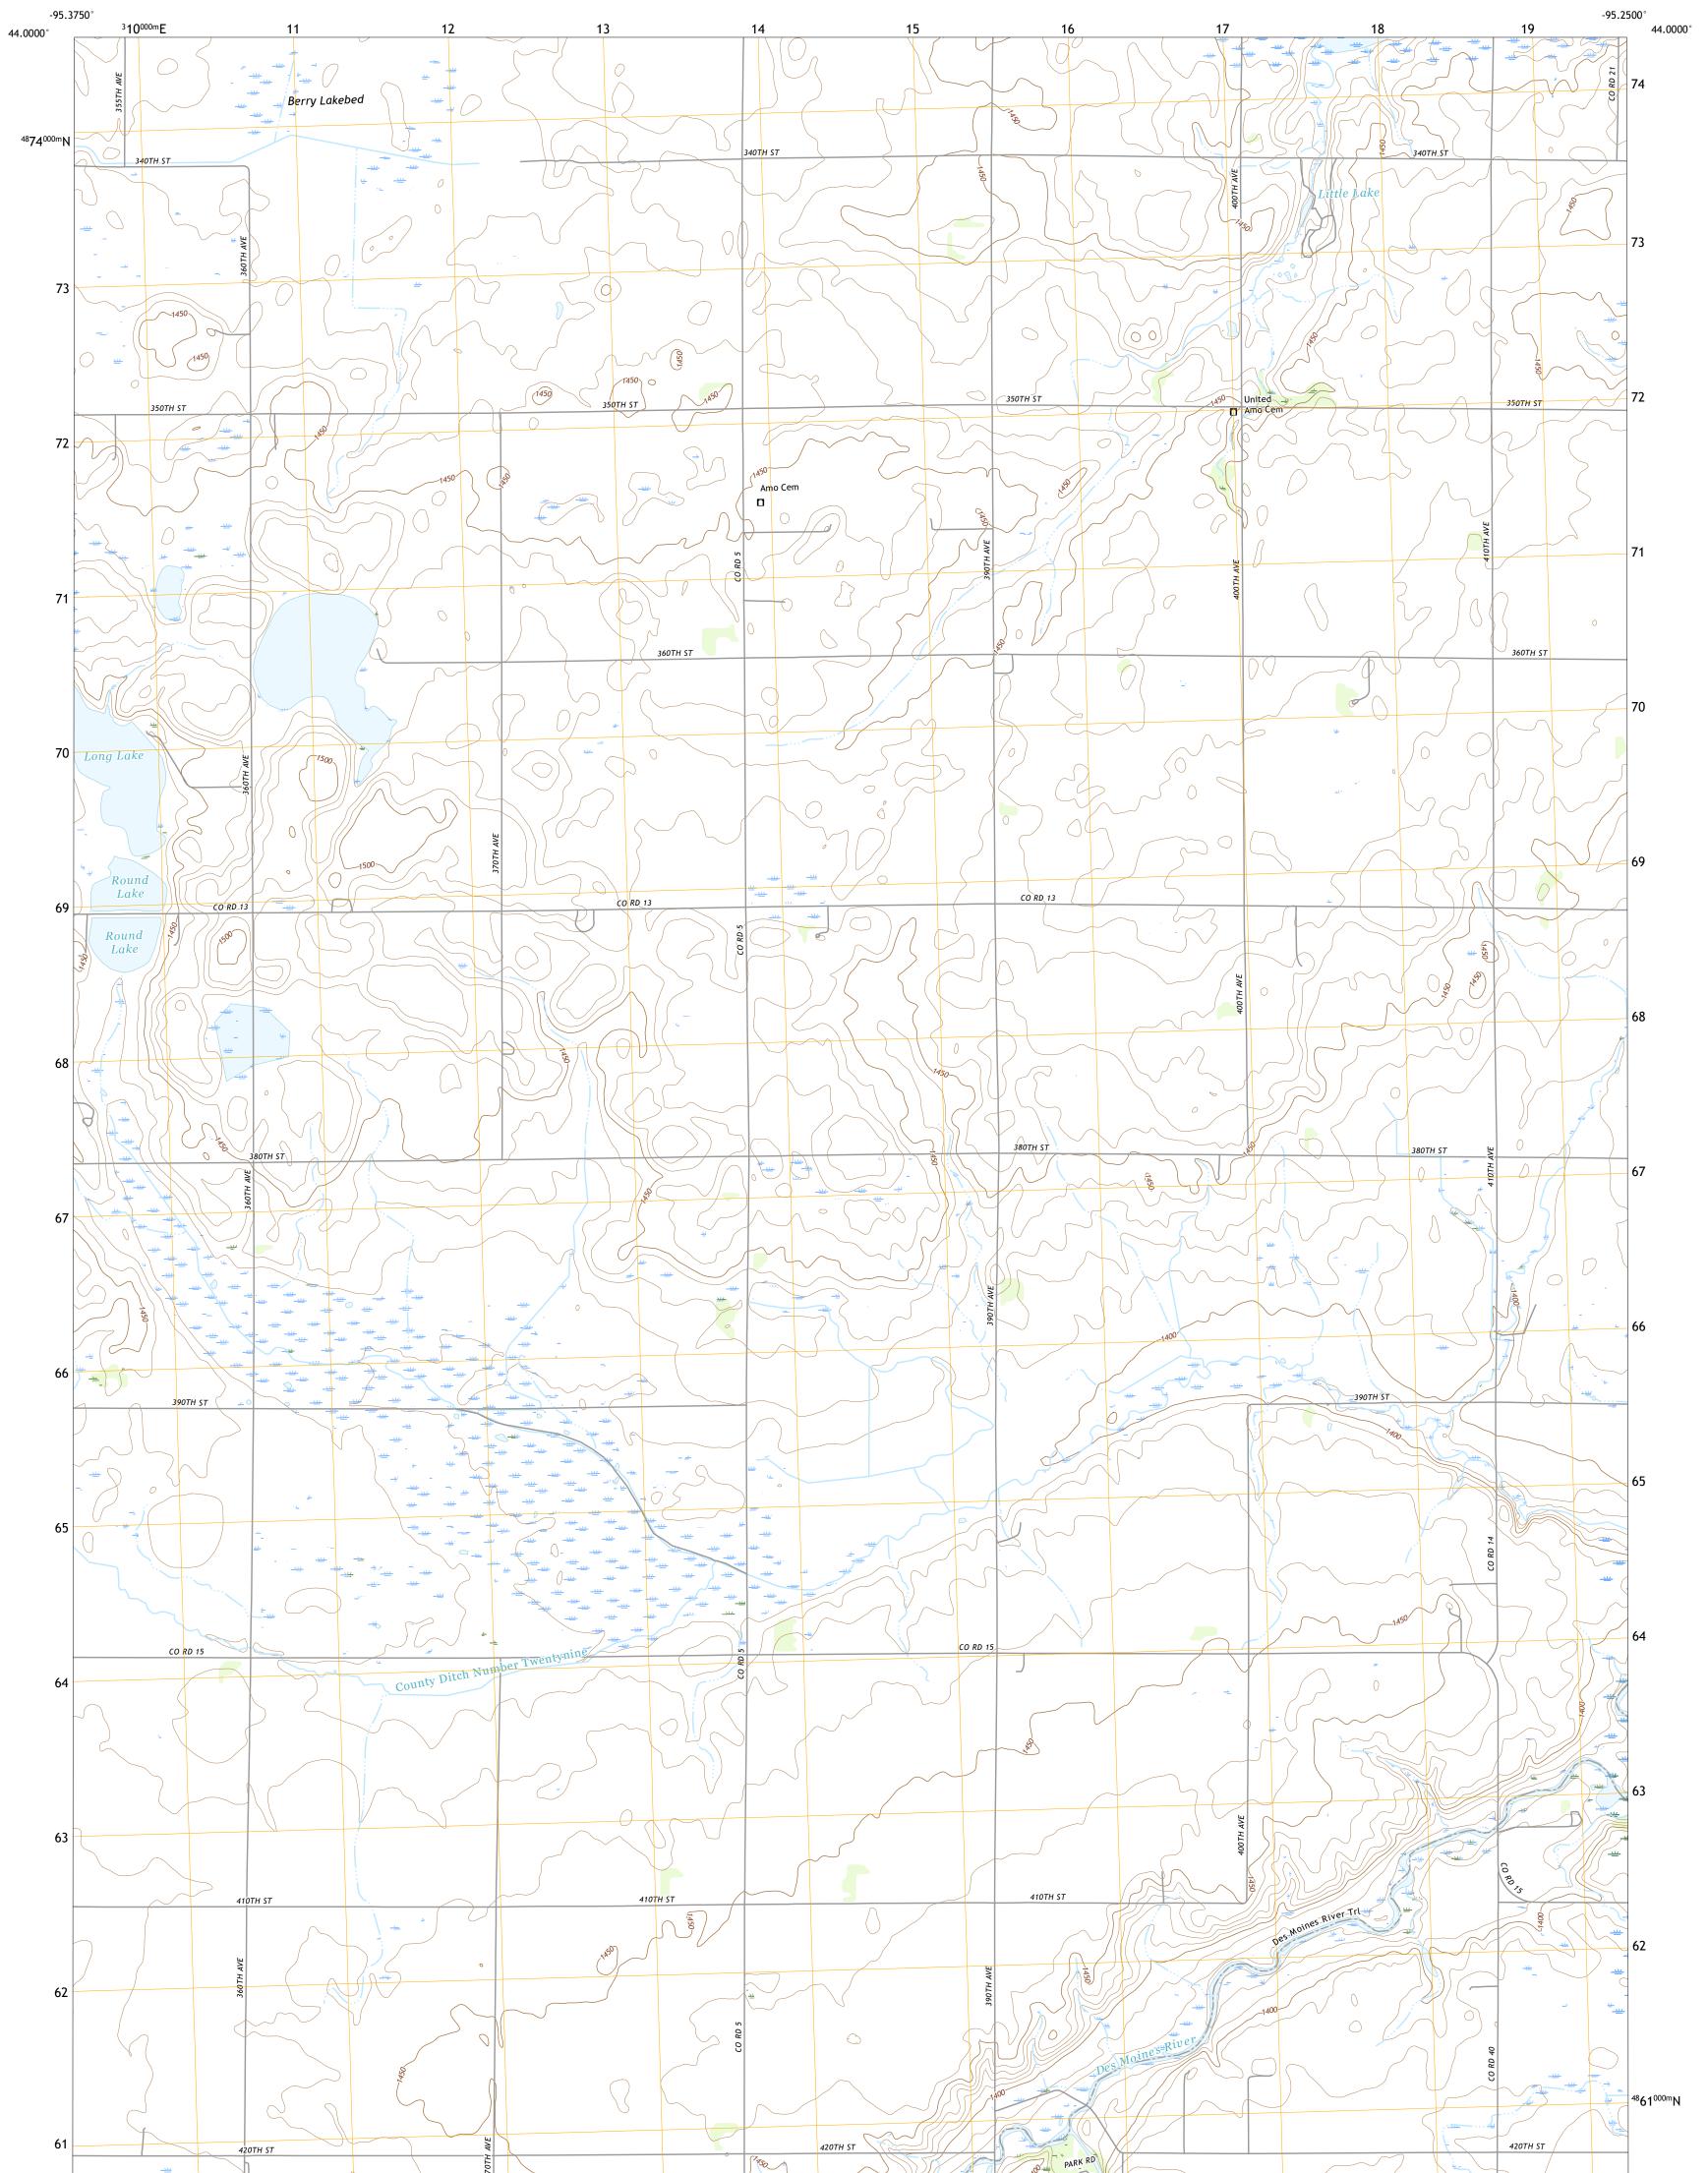

HERON LAKE NE QUADRANGLE MINNESOTA - COTTONWOOD COUNTY 7.5-MINUTE SERIES

Produced by the United States Geological Survey North American Datum of 1983 (NAD83) World Geodetic System of 1984 (WGS84). Projection and 1 000-meter grid:Universal Transverse Mercator, Zone 15T This map is not a legal document. Boundaries may be generalized for this map scale. Private lands within government reservations may not be shown. Obtain permission before entering private lands.

Imagery......NAIP, August 2017 - November 2017 Roads......U.S. Census Bureau, 2016 Names......GNIS, 1980 Hydrography.....National Hydrography Dataset, 2003 - 2018 Contours.....National Elevation Dataset, 2013 Boundaries.....Multiple sources; see metadata file 2016 - 2021 Public Land Survey System......BLM, 2020 Wetlands.....BLM, 2011

HERON LAKE NE, MN 2022