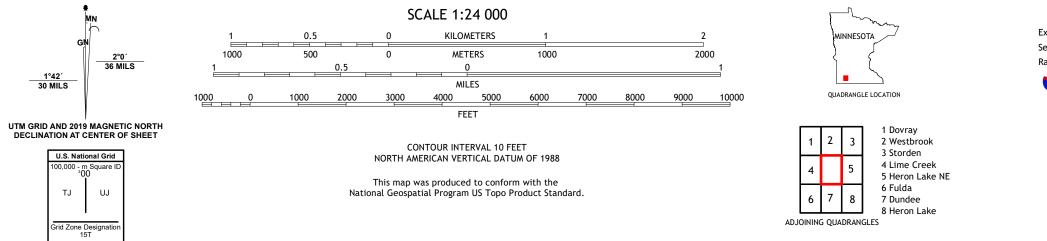

2011

1°42´ 30 MILS

ТJ

ROAD CLASSIFICATION Local Connector Expressway Local Road Secondary Hwy \_\_\_\_\_ Ramp 4WD US Route State Route Interstate Route

HERON LAKE NW, MN

2022