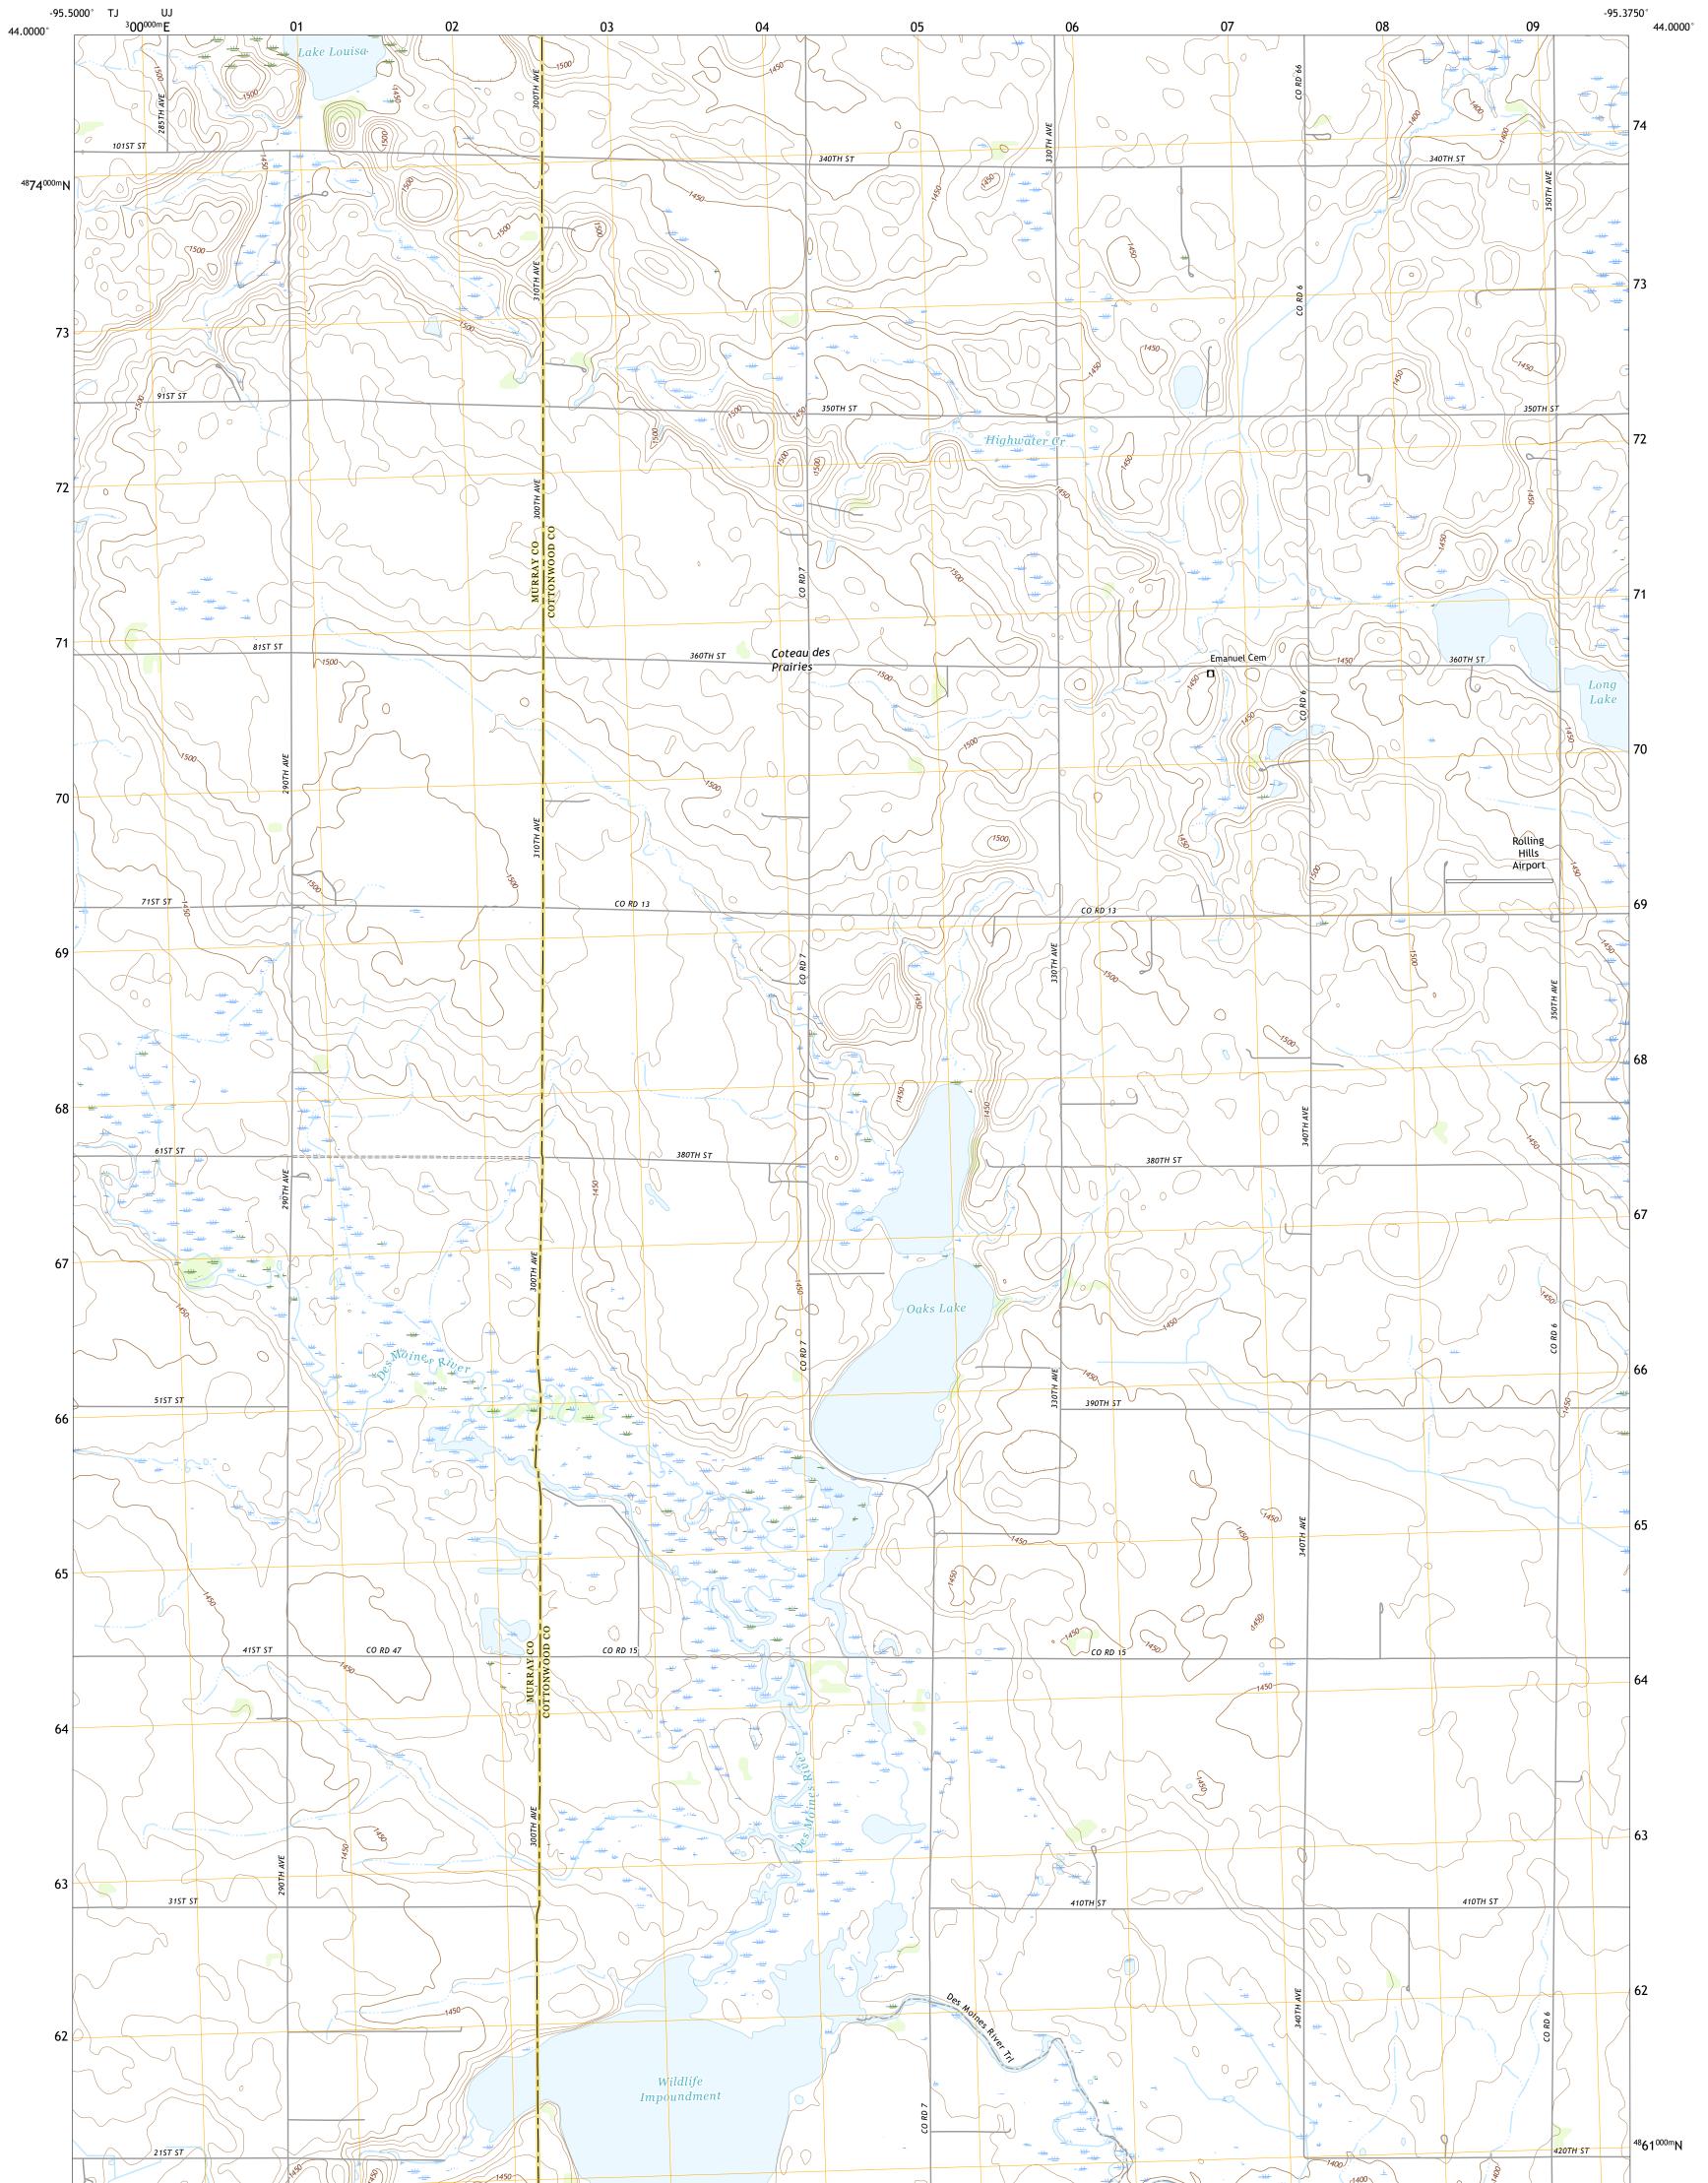

HERON LAKE NW QUADRANGLE MINNESOTA 7.5-MINUTE SERIES

Produced by the United States Geological Survey North American Datum of 1983 (NAD83) World Geodetic System of 1984 (WGS84). Projection and 1 000-meter grid:Universal Transverse Mercator, Zone 15T This map is not a legal document. Boundaries may be generalized for this map scale. Private lands within government reservations may not be shown. Obtain permission before entering private lands.