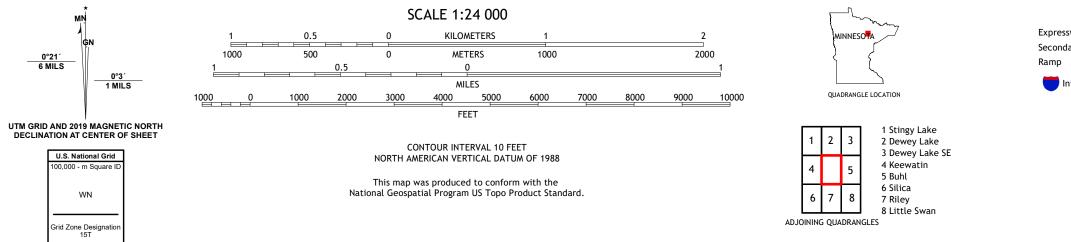

HIBBING QUADRANGLE MINNESOTA - SAINT LOUIS COUNTY 7.5-MINUTE SERIES

Produced by the United States Geological Survey North American Datum of 1983 (NAD83) World Geodetic System of 1984 (WGS84). Projection and 1 000-meter grid:Universal Transverse Mercator, Zone 15T This map is not a legal document. Boundaries may be generalized for this map scale. Private lands within government reservations may not be shown. Obtain permission before entering private lands.

 Imagery......NAIP, July 2017 - November 2017

 Roads......U.S.
 Census
 Bureau,
 2016

 Names......GNIS, 1980 - 2021

 Hydrography.....National Hydrography Dataset,
 2002 - 2018

 Contours.....National Elevation Dataset,
 2016

 Boundaries.....Multiple sources;
 see metadata
 file

 Public Land Survey System......FWS National Wetlands
 Inventory
 2011

ROAD CLASSIFICATION
Expressway
Secondary Hwy
Ramp
Us Route
US Route
State Route