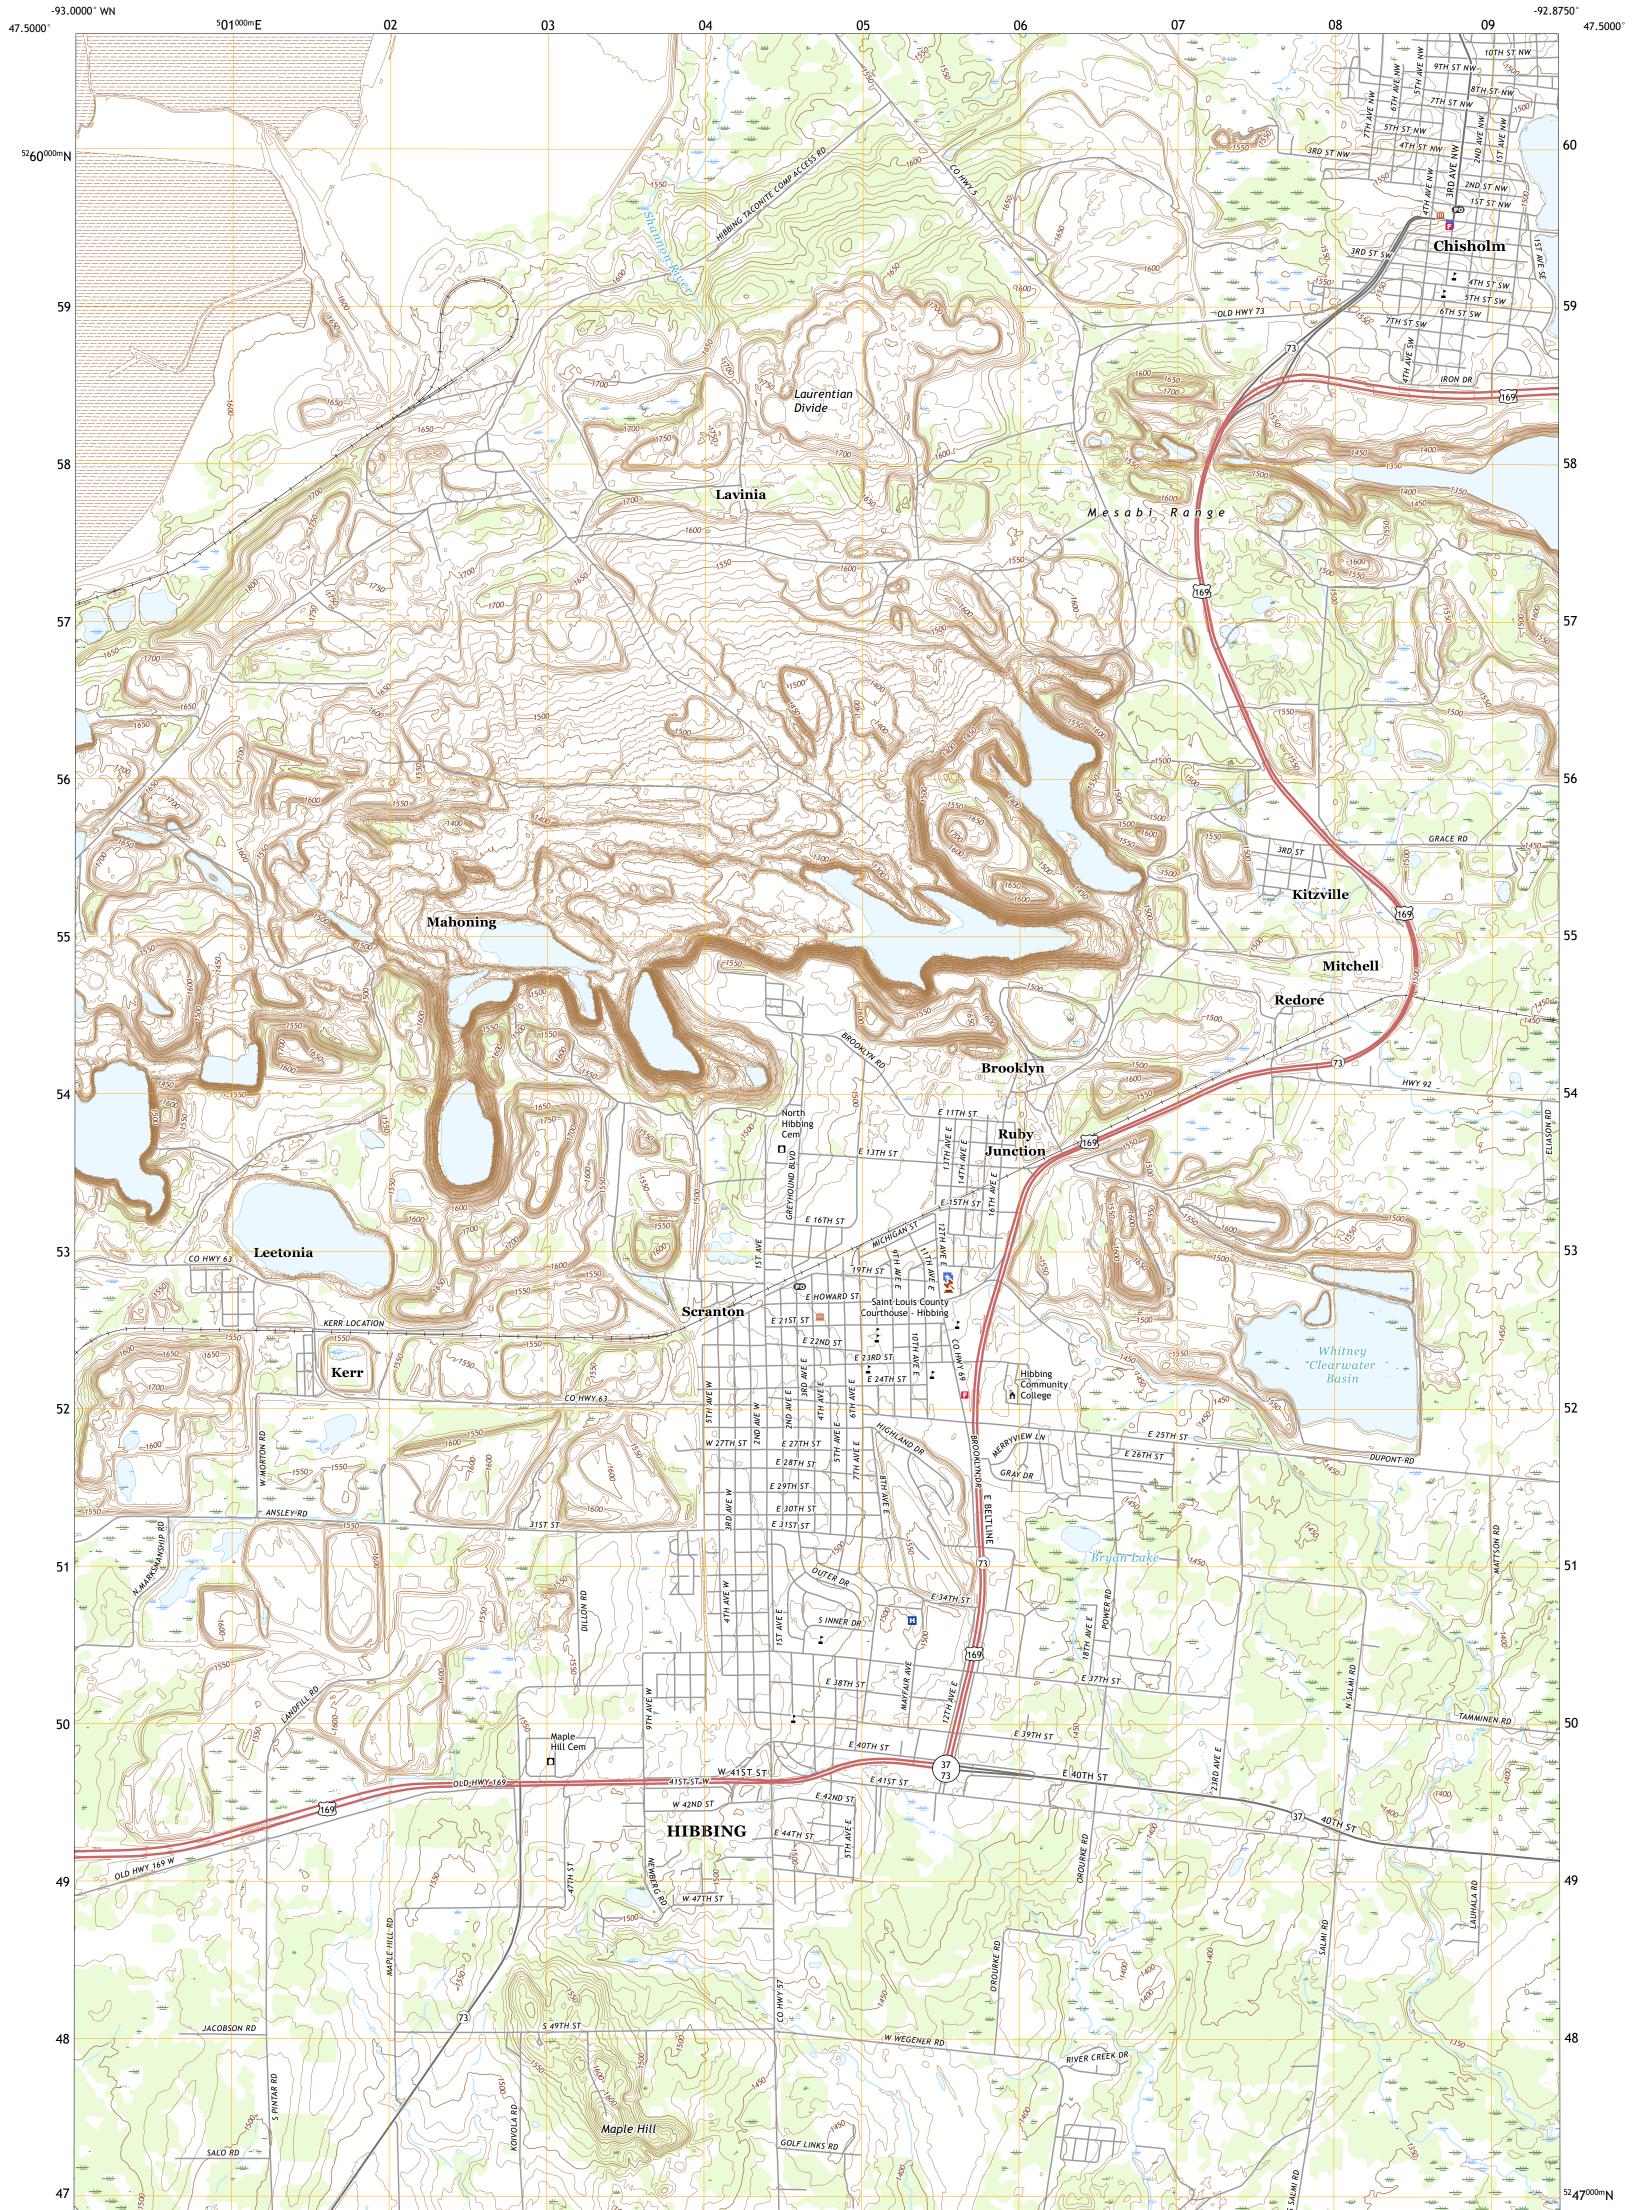

HIBBING QUADRANGLE MINNESOTA - SAINT LOUIS COUNTY 7.5-MINUTE SERIES

Produced by the United States Geological Survey North American Datum of 1983 (NAD83) World Geodetic System of 1984 (WGS84). Projection and 1 000-meter grid:Universal Transverse Mercator, Zone 15T This map is not a legal document. Boundaries may be generalized for this map scale. Private lands within government reservations may not be shown. Obtain permission before entering private lands.

 Imagery......NAIP, July 2017 - November 2017

 Roads......U.S.
 Census
 Bureau,
 2016

 Names......GNIS, 1980 - 2021

 Hydrography.....National Hydrography Dataset,
 2002 - 2018

 Contours.....National Elevation Dataset,
 2016

 Boundaries.....Multiple sources;
 see metadata
 file

 Public Land Survey System......FWS National Wetlands
 Inventory
 2011

ROAD CLASSIFICATION
Expressway
Secondary Hwy
Ramp
Us Route
US Route
State Route

HIBBING, MN

2022