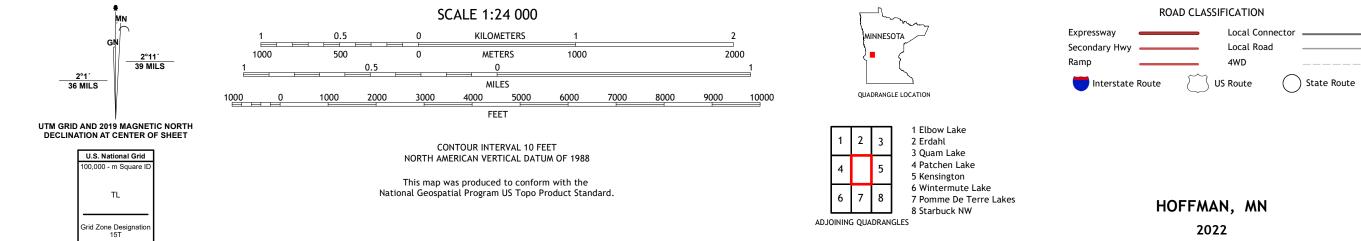

HOFFMAN QUADRANGLE MINNESOTA 7.5-MINUTE SERIES

Produced by the United States Geological Survey North American Datum of 1983 (NAD83) World Geodetic System of 1984 (WGS84). Projection and 1 000-meter grid:Universal Transverse Mercator, Zone 15T This map is not a legal document. Boundaries may be generalized for this map scale. Private lands within government reservations may not be shown. Obtain permission before entering private lands.

 Imagery......NAIP, August 2017 - November 2017

 Roads......NAIP, August 2017 - November 2017

 Roads......Naioal
 U.S. Census Bureau, 2016

 Names......GNIS, 2008 - 2021

 Hydrography......National
 Hydrography Dataset, 2002 - 2021

 Contours.....National
 Elevation

 Dataset, 1999

 Boundaries......Multiple
 sources; see

 Multiple
 sources; see

 Metlands........BLM, 2020

 Wetlands.......FWS
 National