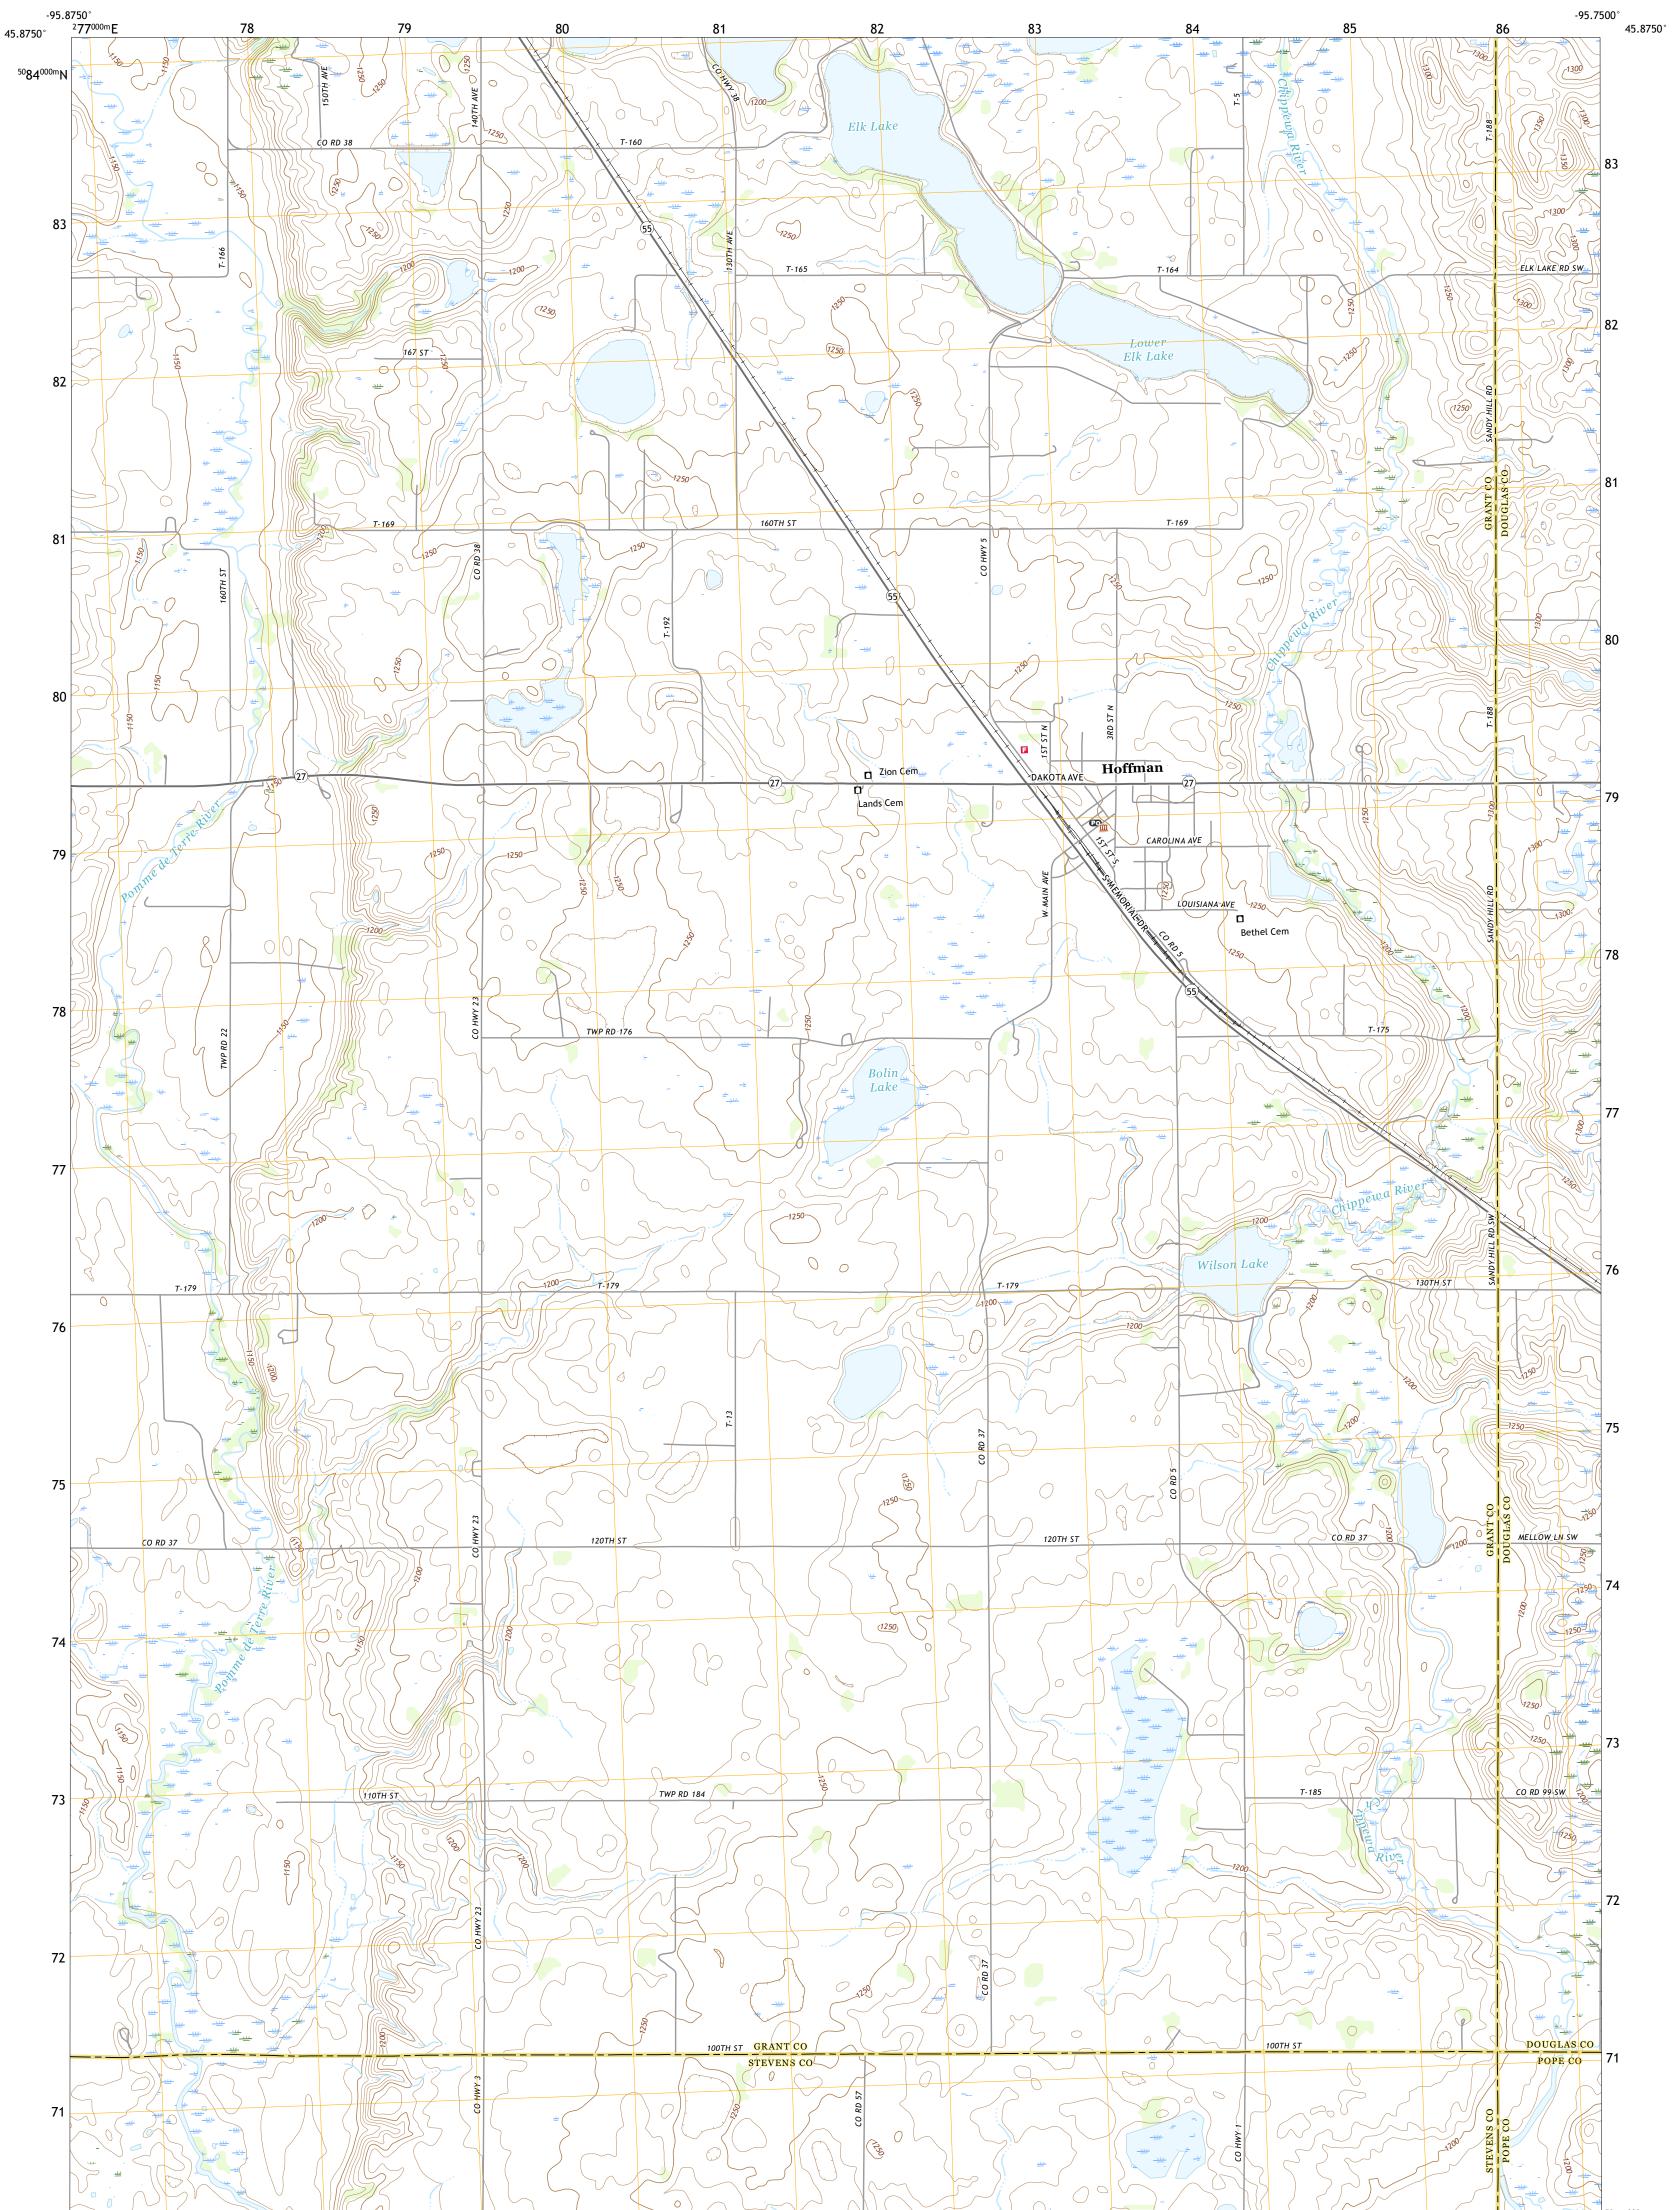

HOFFMAN QUADRANGLE MINNESOTA 7.5-MINUTE SERIES

Produced by the United States Geological Survey North American Datum of 1983 (NAD83) World Geodetic System of 1984 (WGS84). Projection and 1 000-meter grid:Universal Transverse Mercator, Zone 15T This map is not a legal document. Boundaries may be generalized for this map scale. Private lands within government reservations may not be shown. Obtain permission before entering private lands.