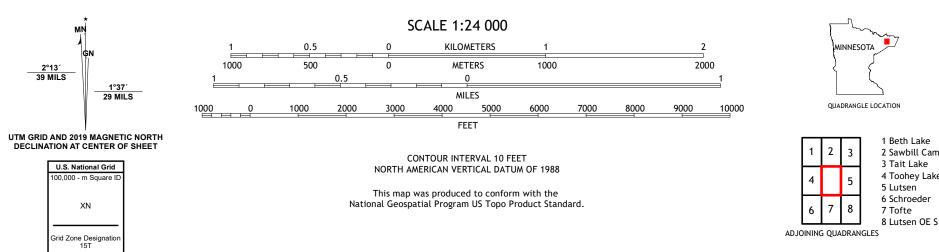

Check with local Forest Service unit for current travel conditions and restrictions.

HONEYMOON MOUNTAIN, MN 2022

1 Beth Lake 2 Sawbill Camp 3 Tait Lake

4 Toohey Lake

8 Lutsen OE S