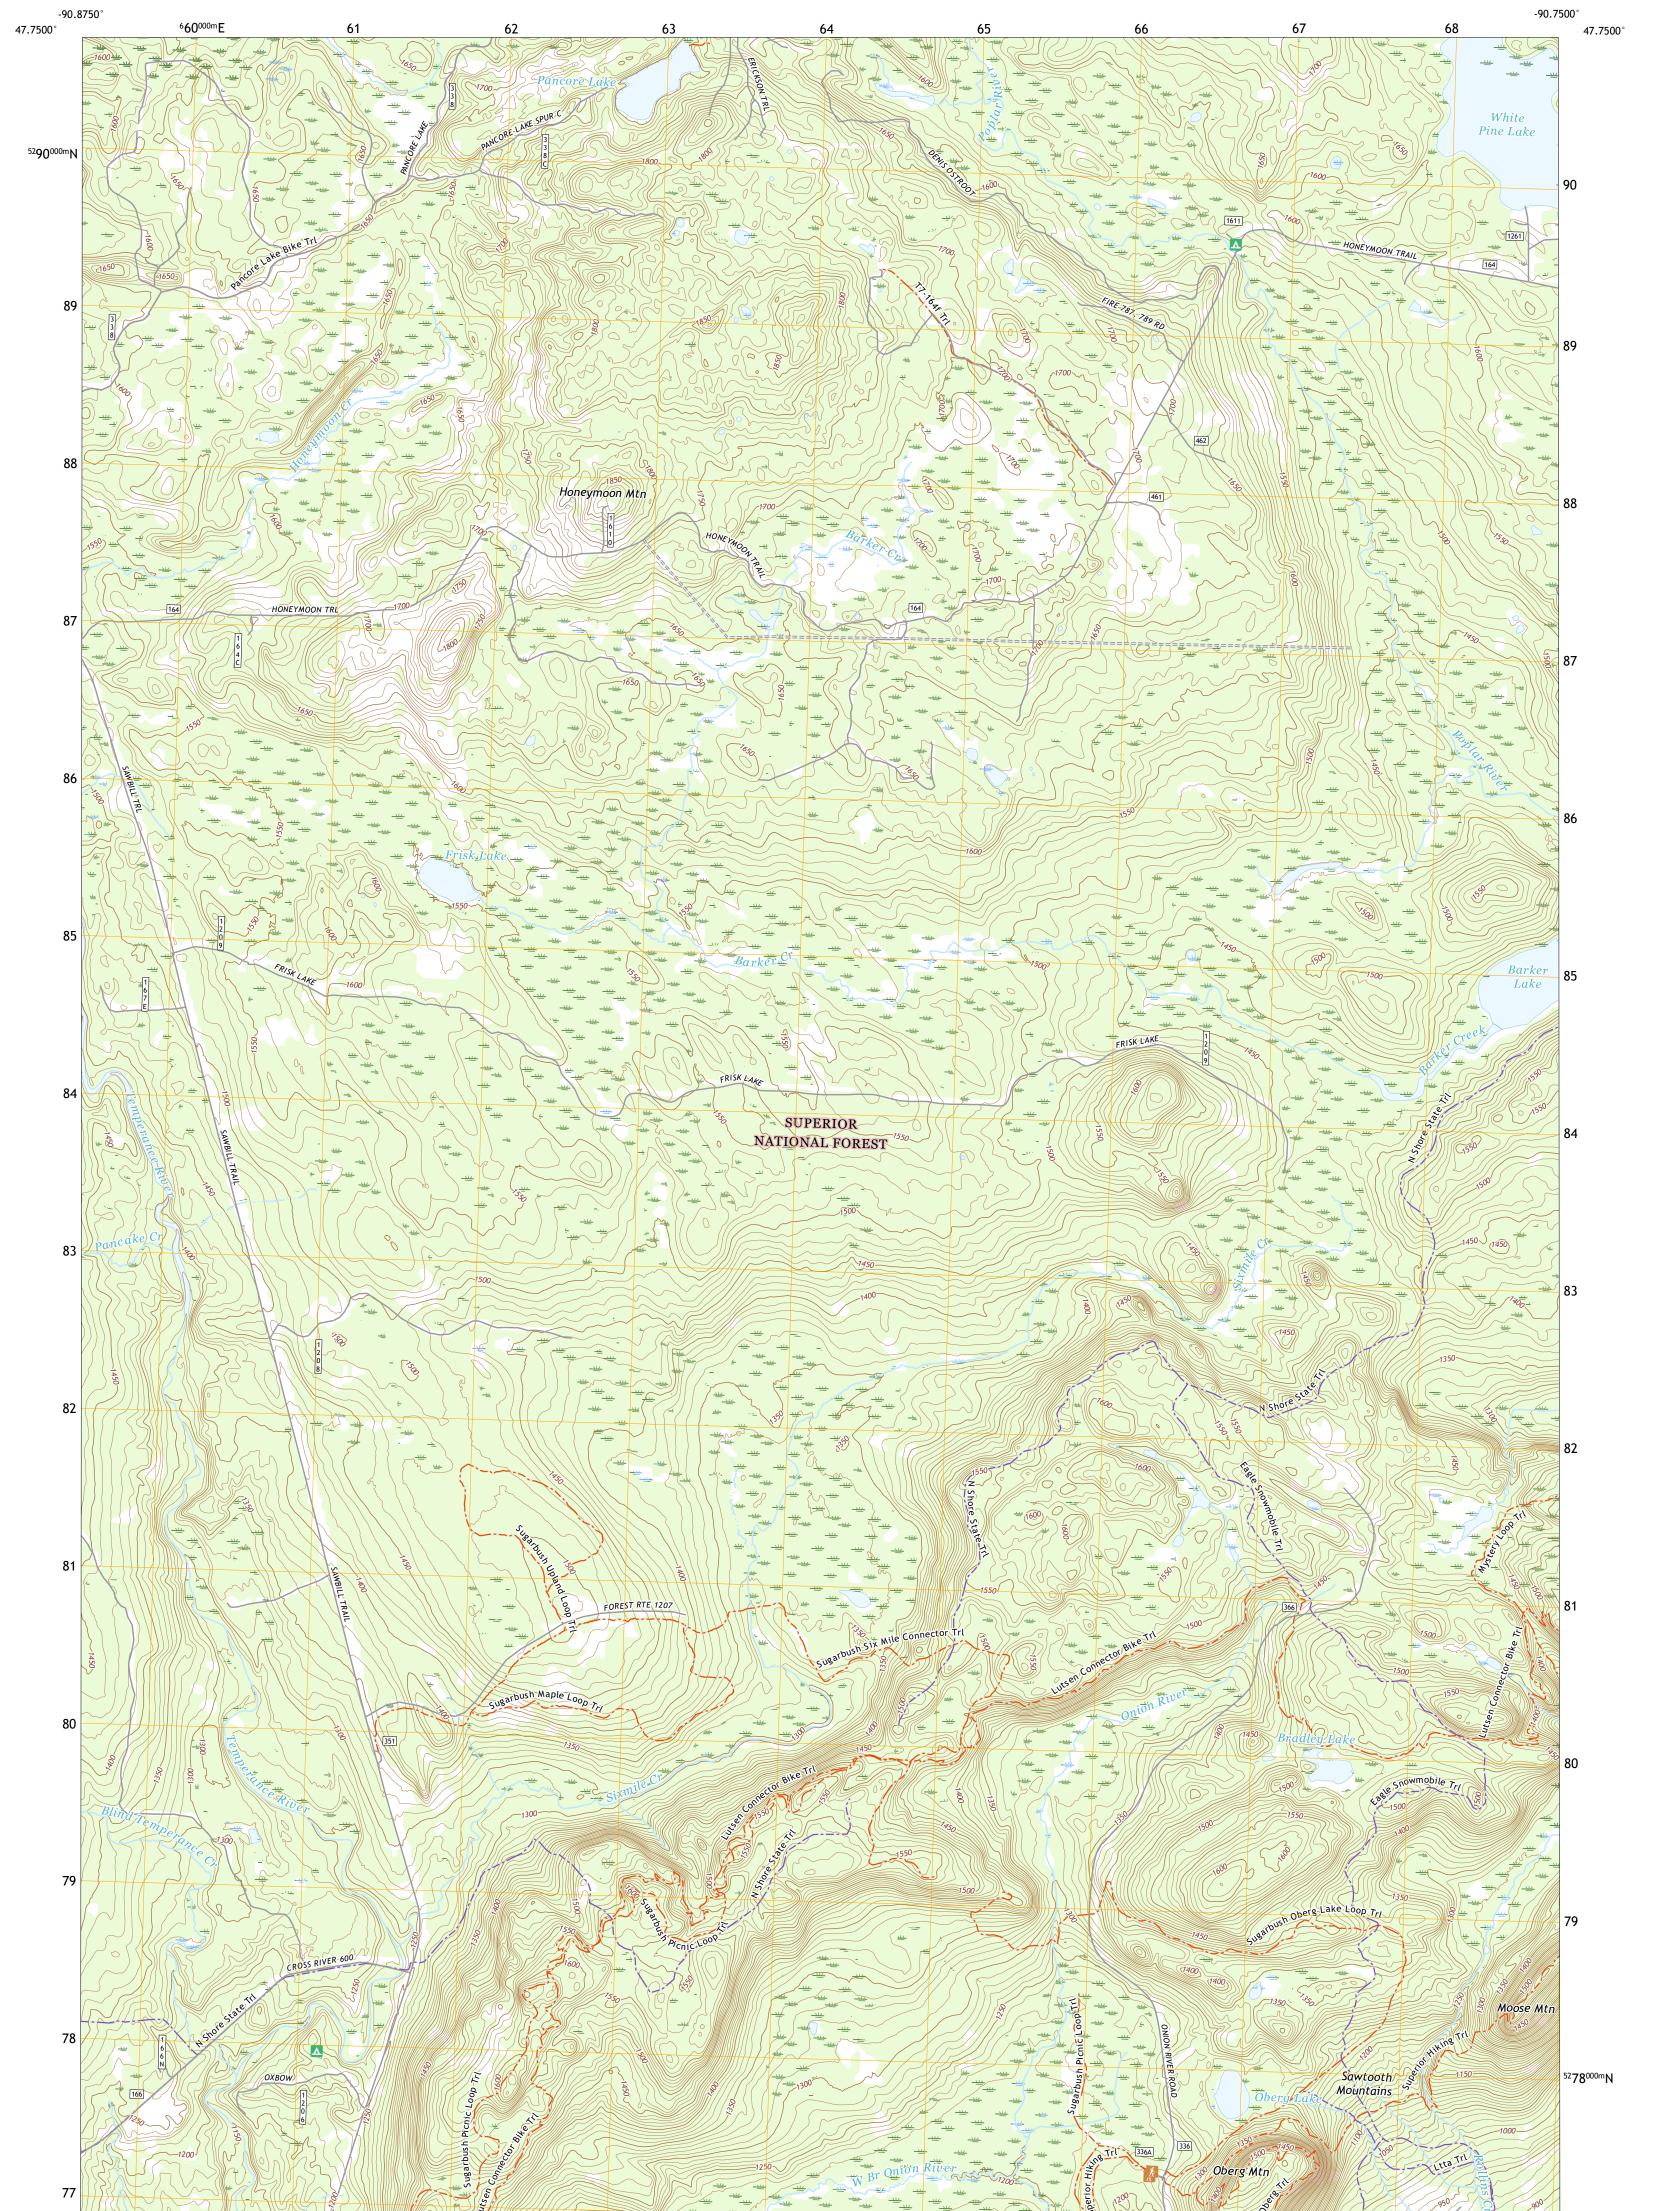

USSEST SEPARCE USSEST

HONEYMOON MOUNTAIN QUADRANGLE MINNESOTA - COOK COUNTY 7.5-MINUTE SERIES

Produced by the United States Geological Survey North American Datum of 1983 (NAD83) World Geodetic System of 1984 (WGS84). Projection and 1 000-meter grid:Universal Transverse Mercator, Zone 15T This map is not a legal document. Boundaries may be generalized for this map scale. Private lands within government reservations may not be shown. Obtain permission before entering private lands.

Check with local Forest Service unit for current travel conditions and restrictions.

HONEYMOON MOUNTAIN, MN 2022

1 Beth Lake 2 Sawbill Camp 3 Tait Lake

4 Toohey Lake

8 Lutsen OE S