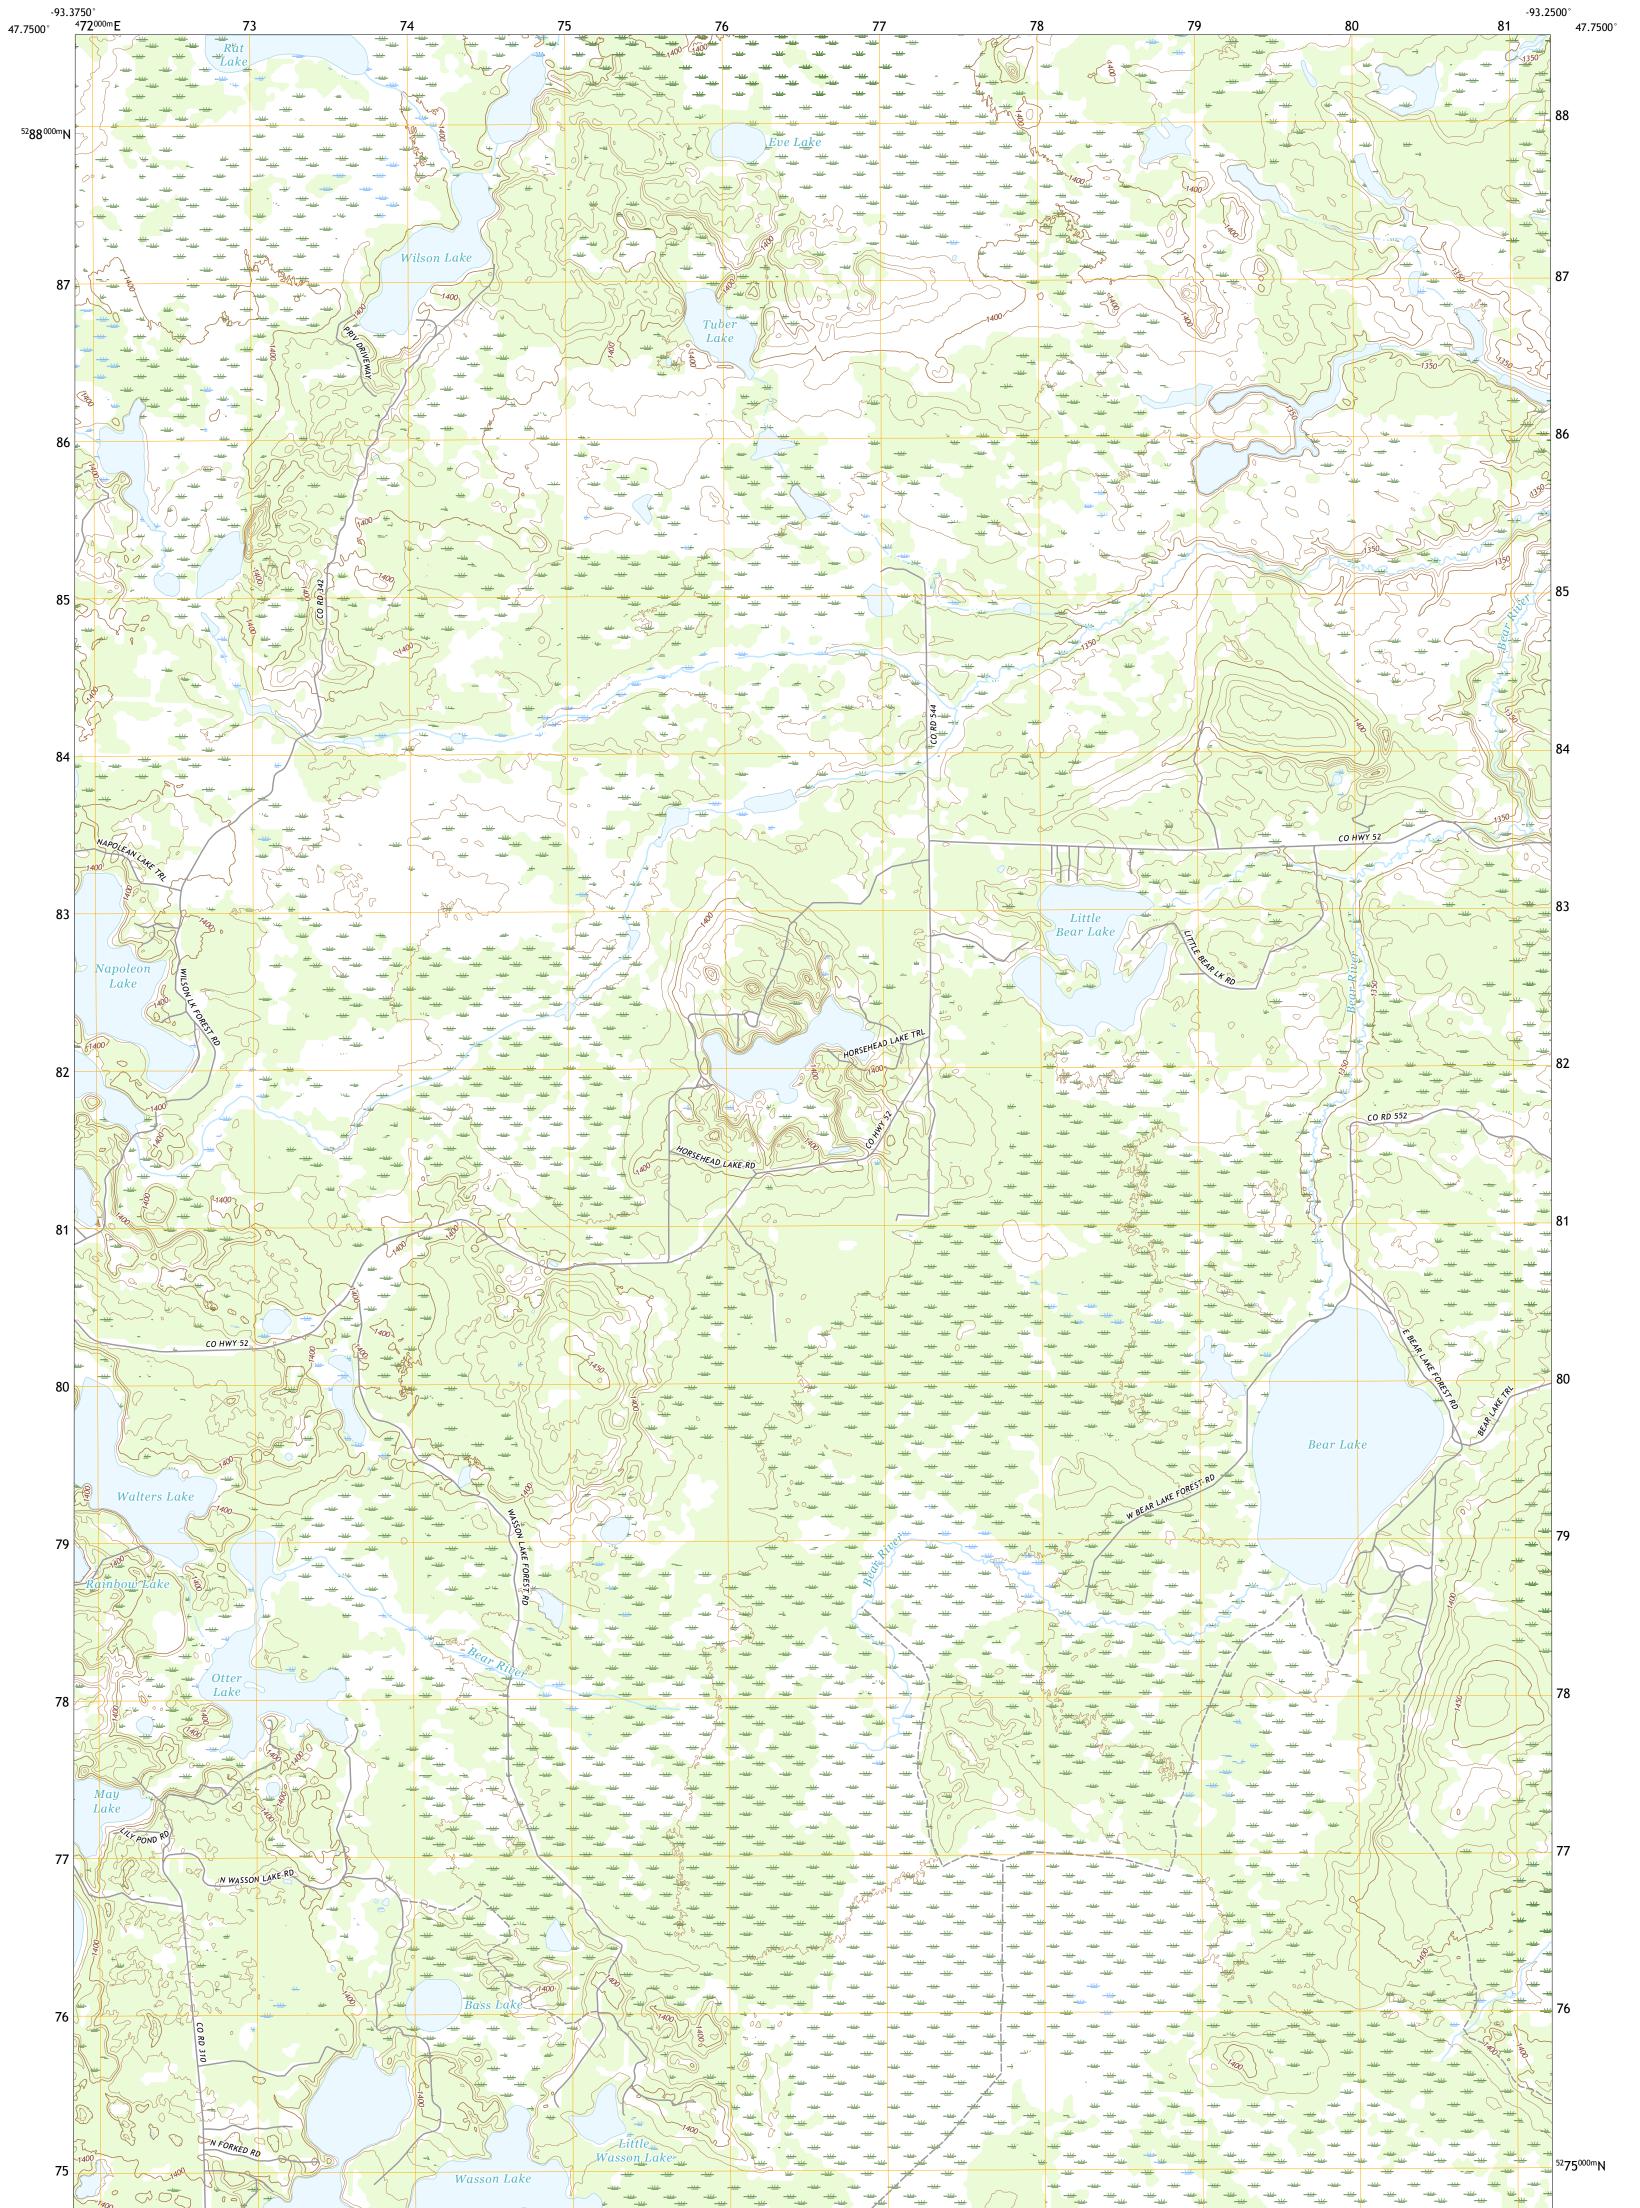

## U.S. DEPARTMENT OF THE INTERIOR U.S. GEOLOGICAL SURVEY

HORSEHEAD LAKE QUADRANGLE MINNESOTA - ITASCA COUNTY 7.5-MINUTE SERIES

**Produced by the United States Geological Survey** North American Datum of 1983 (NAD83) World Geodetic System of 1984 (WGS84). Projection and 1 000-meter grid:Universal Transverse Mercator, Zone 15T This map is not a legal document. Boundaries may be generalized for this map scale. Private lands within government reservations may not be shown. Obtain permission before entering private lands.

Imagery......NAIP, July 2017 - November 2017 Roads......NAIP, July 2017 - November 2017 Roads.......NalP, July 2017 - November 2017 Roads.......GNIS, Not Available Hydrography Dataset, 2002 - 2018 Contours.....National Hydrography Dataset, 2002 - 2018 Contours.....National Elevation Dataset, 2016 Boundaries......Multiple sources; see metadata file 2017 - 2018 Public Land Survey System.......BLM, 2017 Wetlands.......FWS National Wetlands Inventory 1981