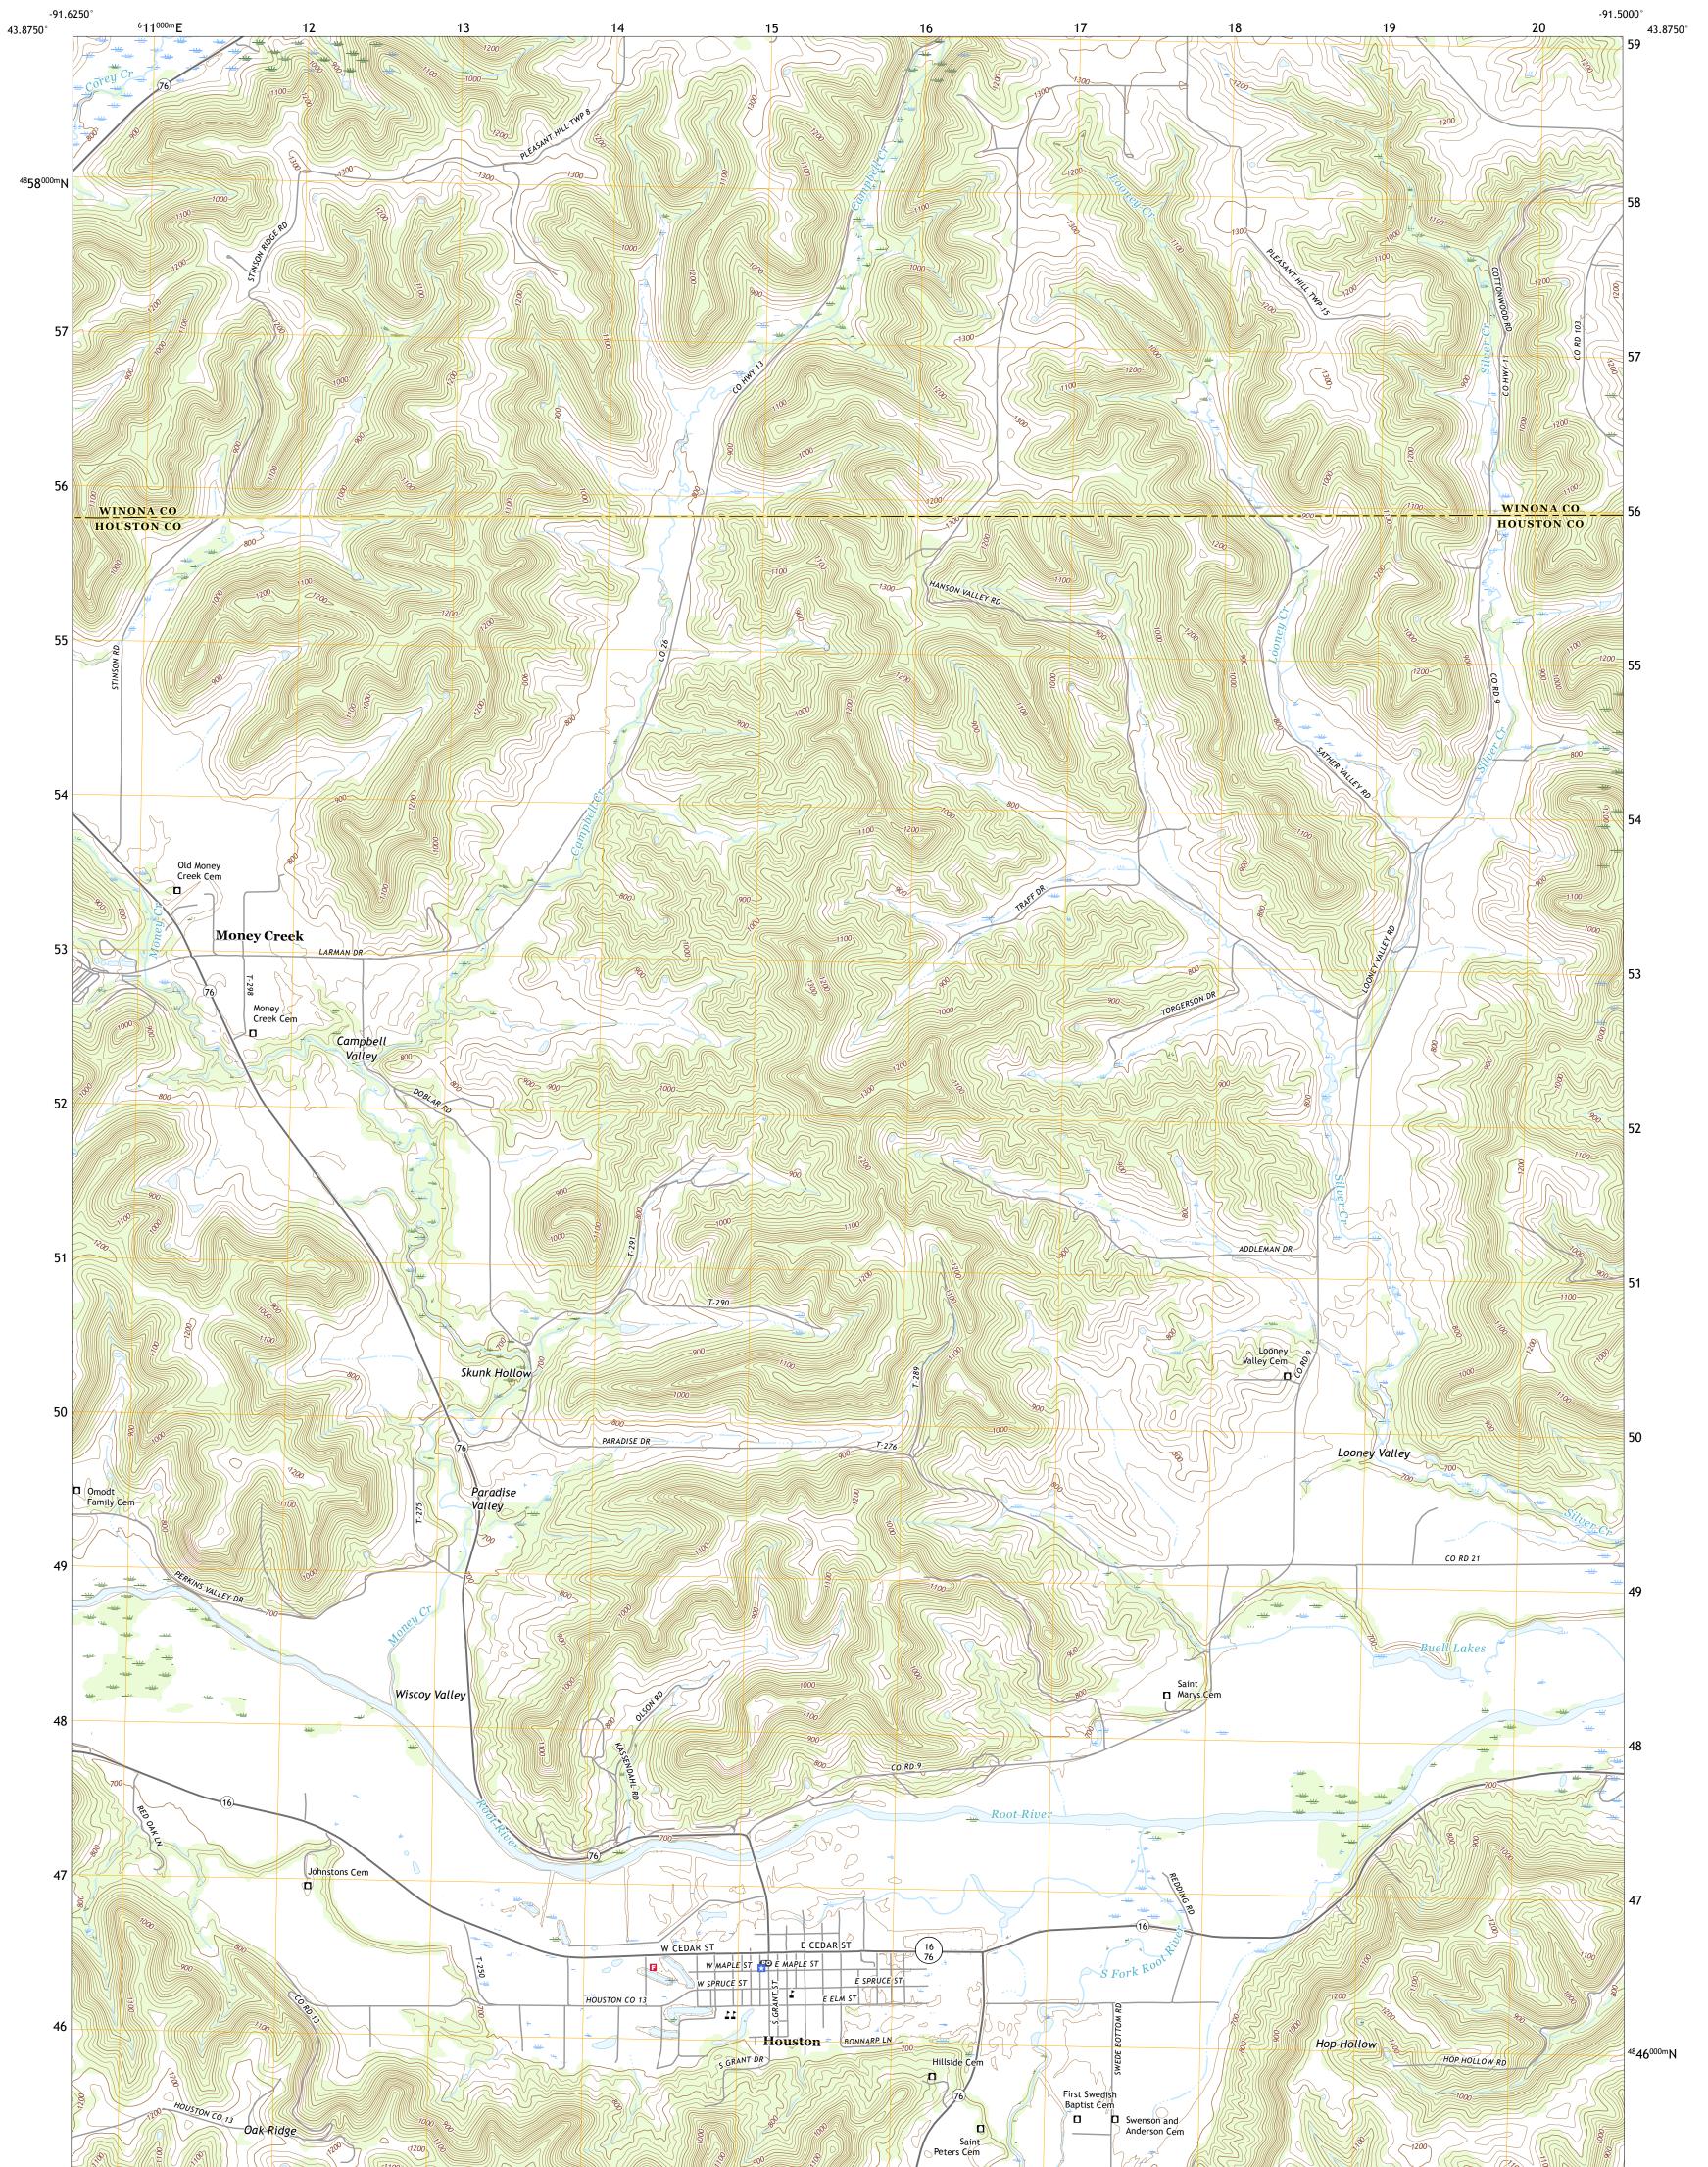

HOUSTON QUADRANGLE MINNESOTA 7.5-MINUTE SERIES

Produced by the United States Geological Survey North American Datum of 1983 (NAD83) World Geodetic System of 1984 (WGS84). Projection and 1 000-meter grid:Universal Transverse Mercator, Zone 15T This map is not a legal document. Boundaries may be generalized for this map scale. Private lands within government reservations may not be shown. Obtain permission before entering private lands.