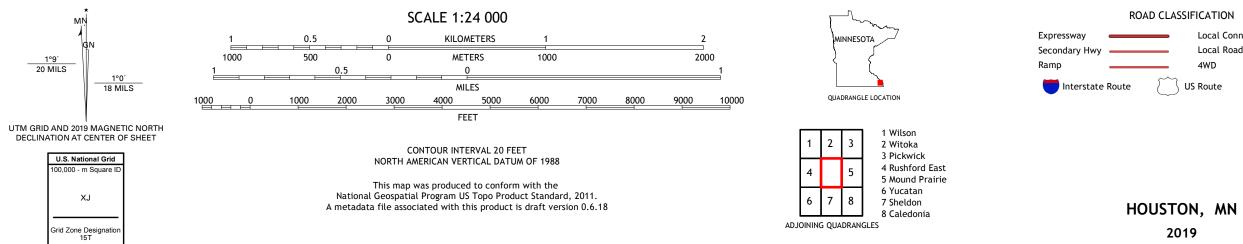

Imagery.... Roads..... Names..... Names...... Hydrography...... Contours....... Boundaries.......Multiple sources; Public Land Survey System...... Wetlands.......FWS Nationa Wetlands 2011 Inventory

ROAD CLASSIFICATION Local Connector \_\_\_\_ Local Road \_\_\_\_\_ 4WD US Route State Route