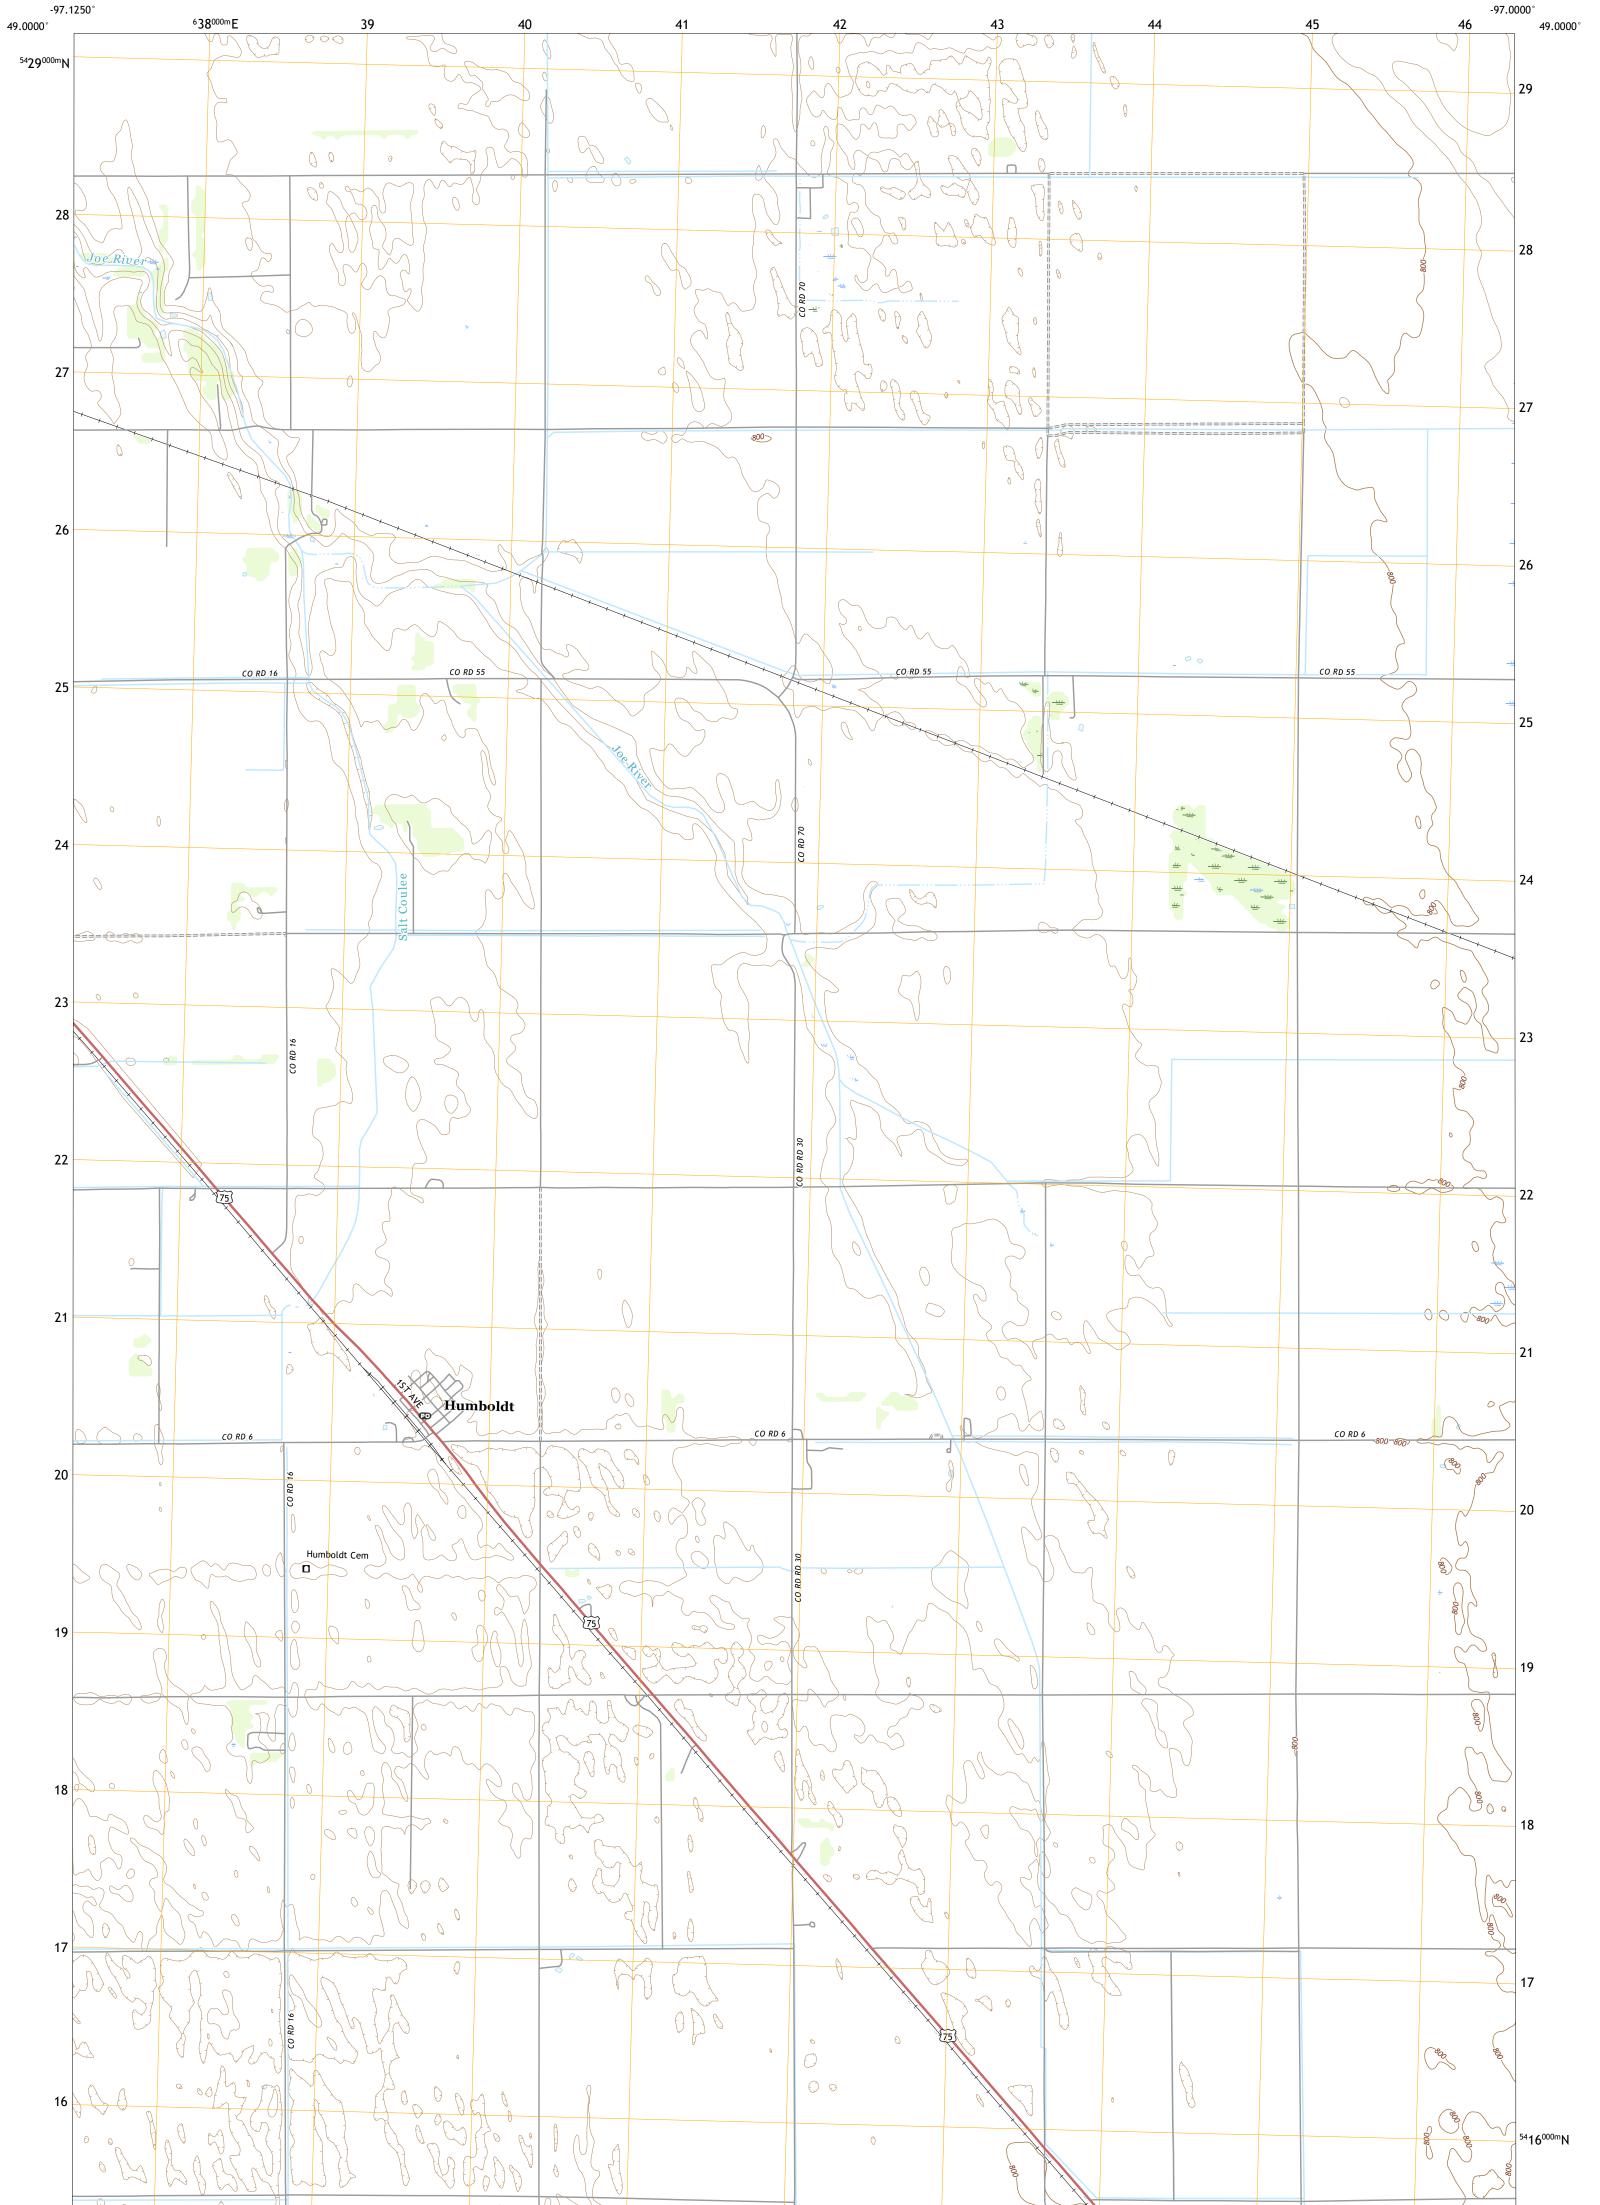

HUMBOLDT QUADRANGLE MINNESOTA - KITTSON COUNTY 7.5-MINUTE SERIES

Produced by the United States Geological Survey North American Datum of 1983 (NAD83) World Geodetic System of 1984 (WGS84). Projection and 1 000-meter grid:Universal Transverse Mercator, Zone 14U This map is not a legal document. Boundaries may be generalized for this map scale. Private lands within government reservations may not be shown. Obtain permission before entering private lands.