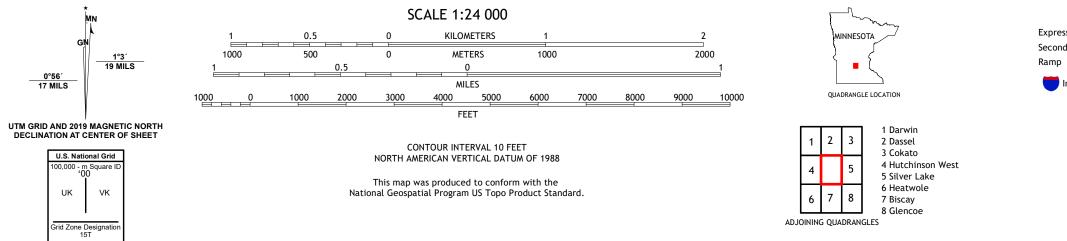

0°56´ 17 MILS

UK

ROAD CLASSIFICATION Expressway Local Connector \_\_\_\_ Local Road Secondary Hwy Ramp 4WD US Route State Route lnterstate Route

HUTCHINSON EAST, MN

2022