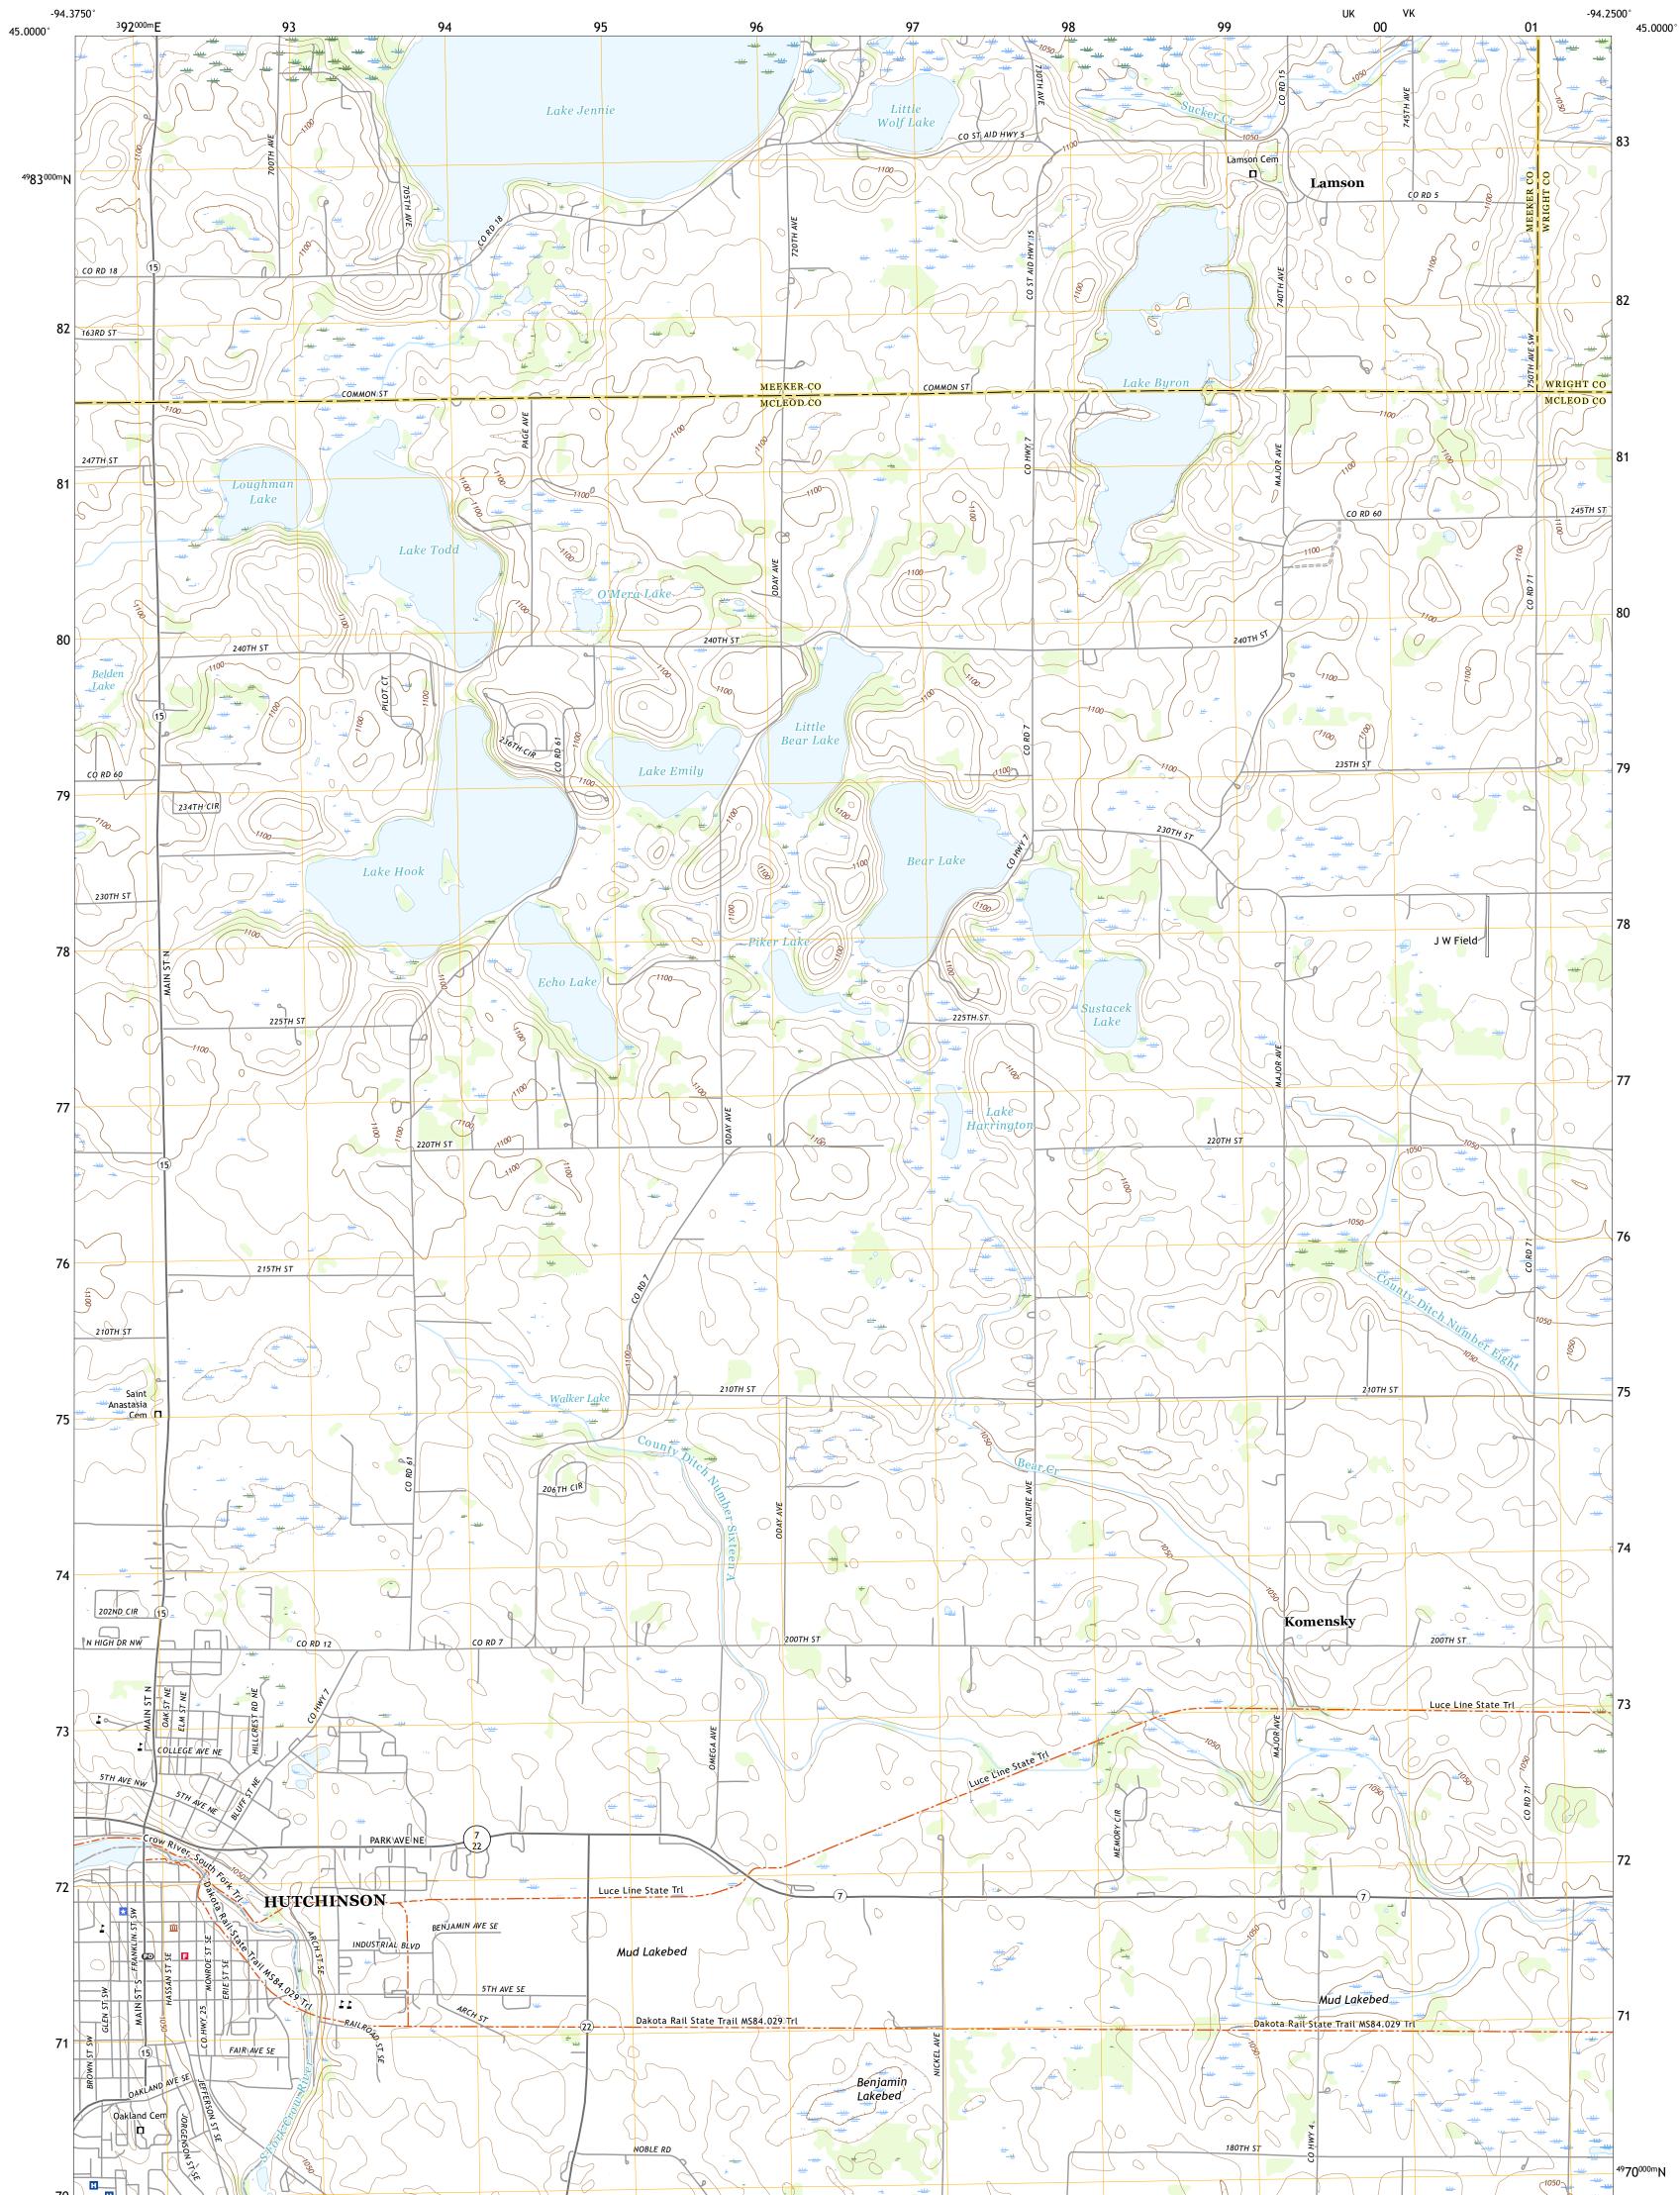

HUTCHINSON EAST QUADRANGLE MINNESOTA 7.5-MINUTE SERIES

Produced by the United States Geological Survey North American Datum of 1983 (NAD83) World Geodetic System of 1984 (WGS84). Projection and 1 000-meter grid:Universal Transverse Mercator, Zone 15T This map is not a legal document. Boundaries may be generalized for this map scale. Private lands within government reservations may not be shown. Obtain permission before entering private lands.