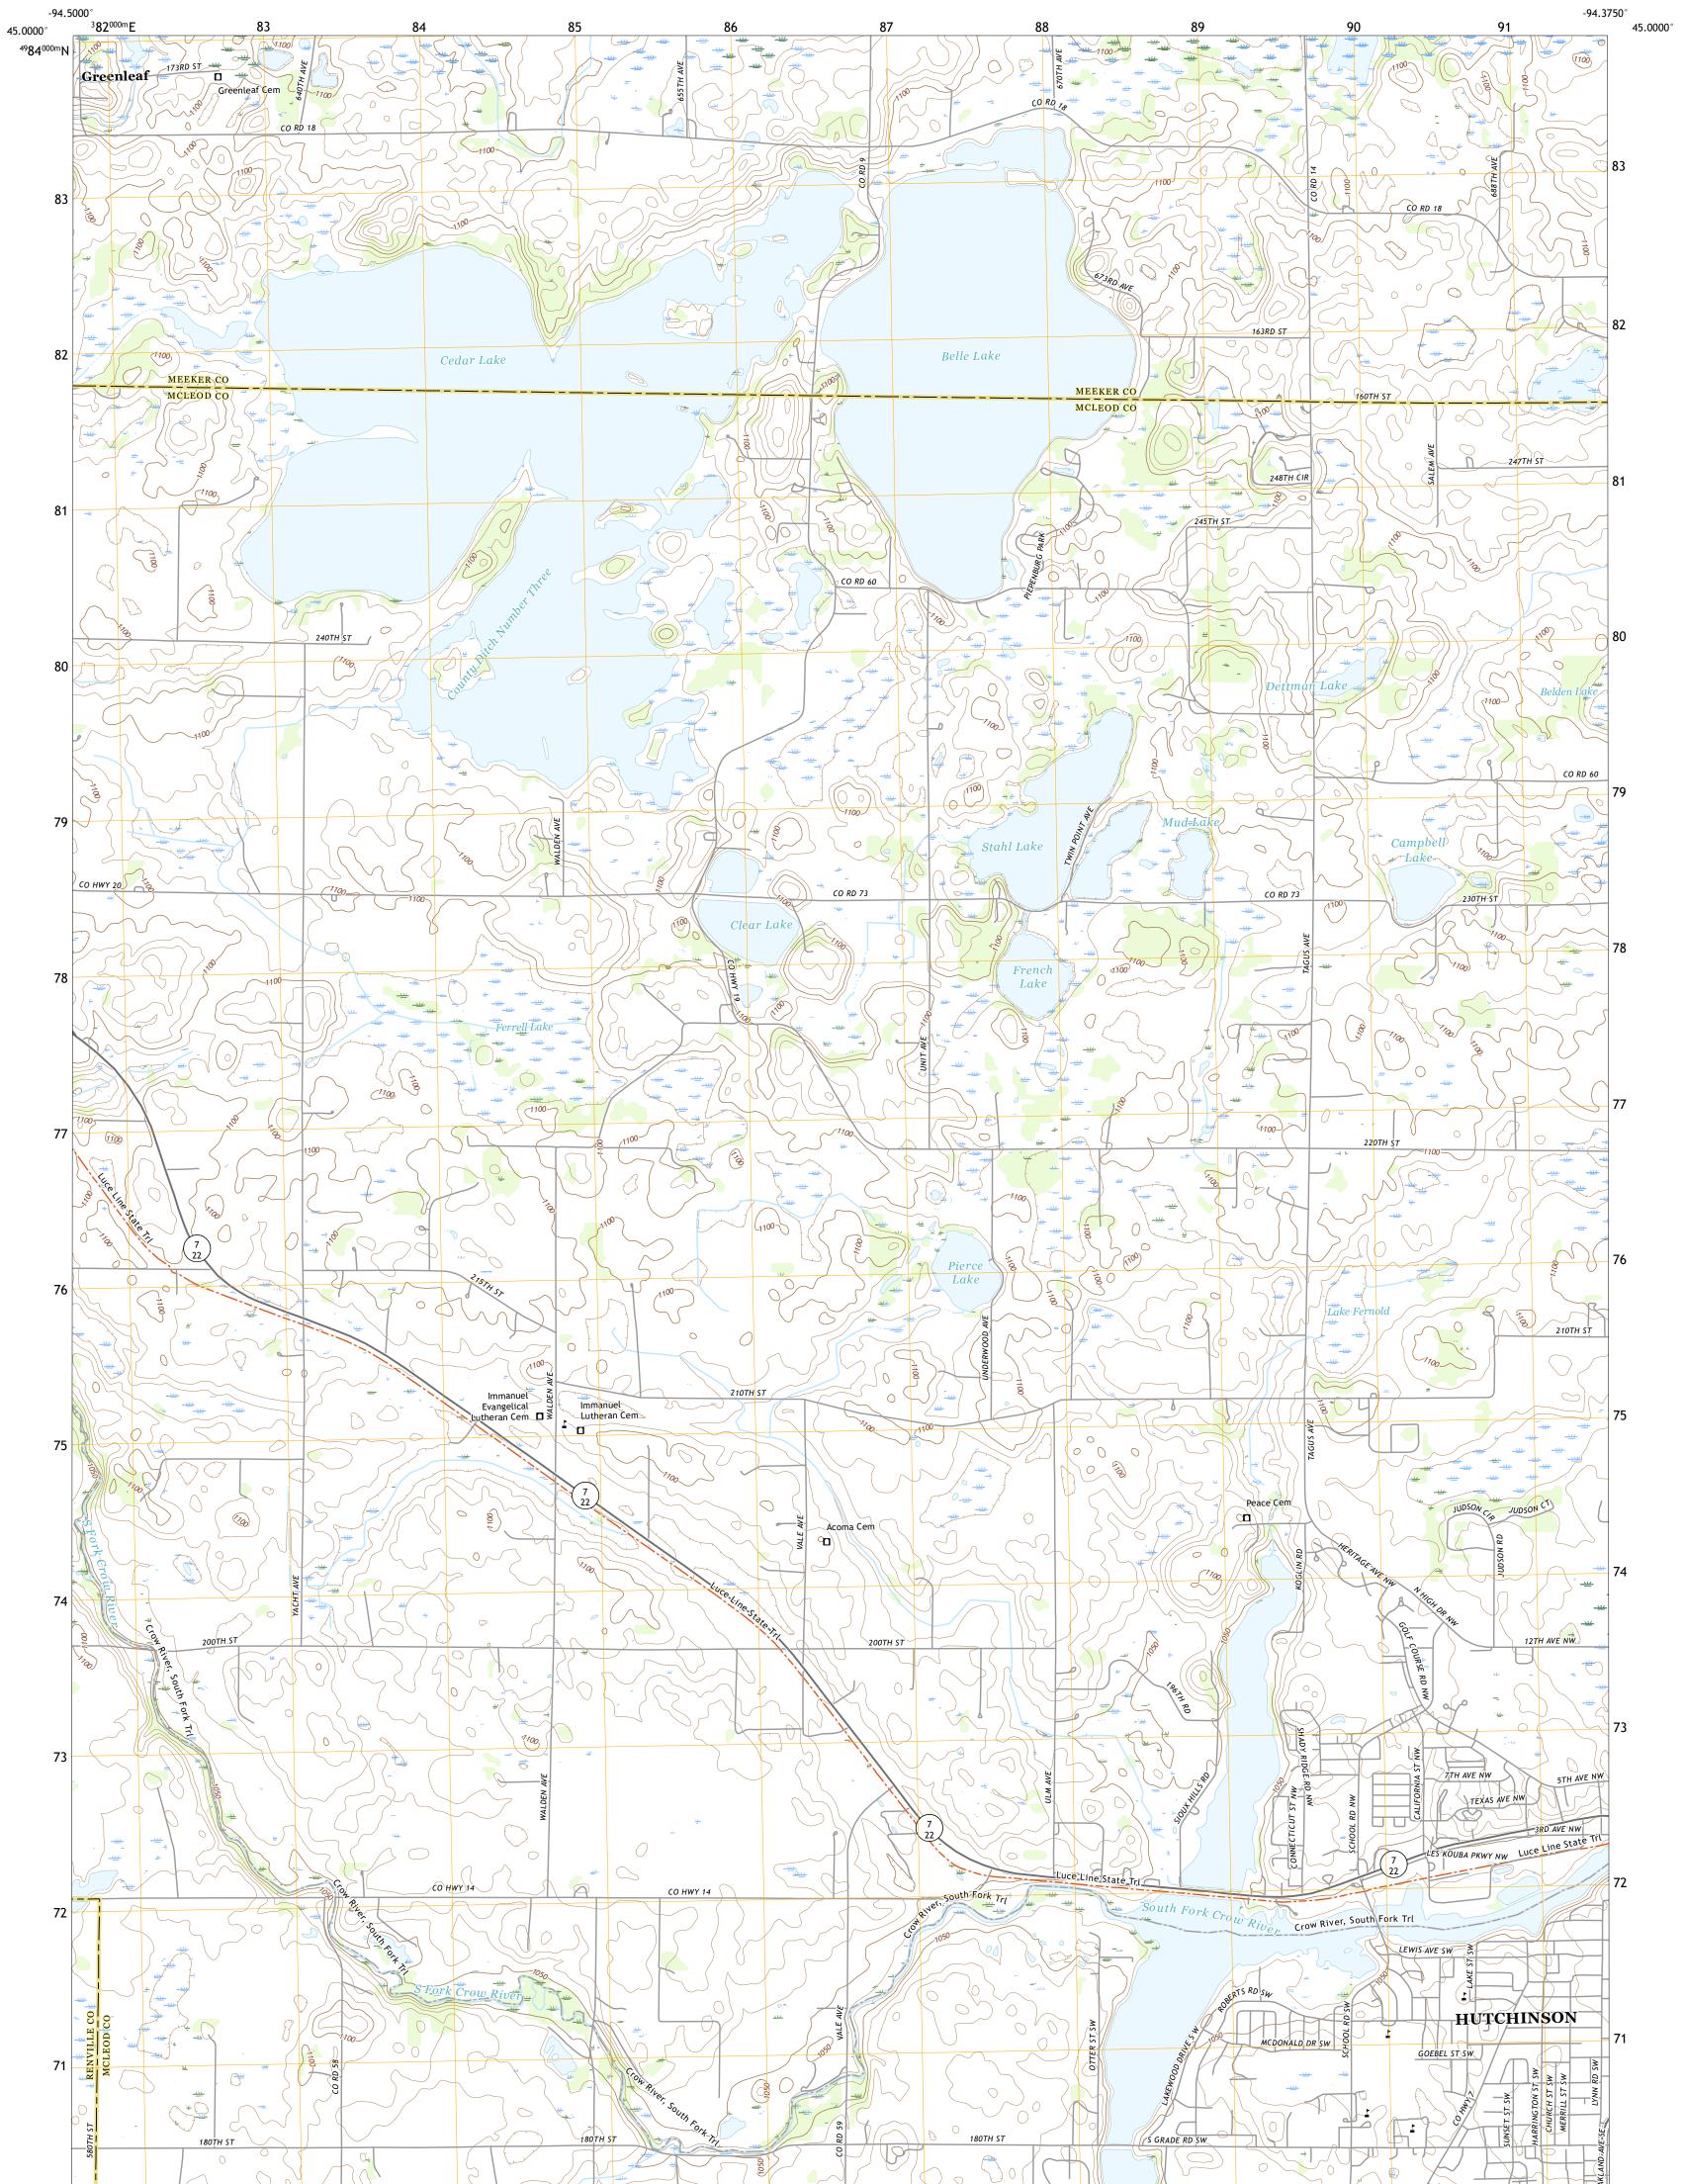

## U.S. DEPARTMENT OF THE INTERIOR U.S. GEOLOGICAL SURVEY

HUTCHINSON WEST QUADRANGLE MINNESOTA 7.5-MINUTE SERIES

Produced by the United States Geological Survey North American Datum of 1983 (NAD83) World Geodetic System of 1984 (WGS84). Projection and 1 000-meter grid:Universal Transverse Mercator, Zone 15T This map is not a legal document. Boundaries may be generalized for this map scale. Private lands within government reservations may not be shown. Obtain permission before entering private lands.

Imagery..... Roads...... Names..... ...........NAIP, July 2017 - November 2017 U.S. Census Bureau, 2016 ......GNIS, 1980 - 2021  1°1′ 18 MILS

HUTCHINSON WEST, MN

2022