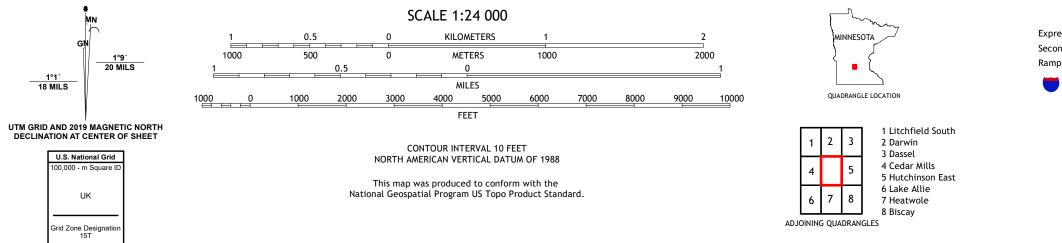

## U.S. DEPARTMENT OF THE INTERIOR U.S. GEOLOGICAL SURVEY

HUTCHINSON WEST QUADRANGLE MINNESOTA 7.5-MINUTE SERIES

Produced by the United States Geological Survey North American Datum of 1983 (NAD83) World Geodetic System of 1984 (WGS84). Projection and 1 000-meter grid:Universal Transverse Mercator, Zone 15T This map is not a legal document. Boundaries may be generalized for this map scale. Private lands within government reservations may not be shown. Obtain permission before entering private lands.

Imagery..... Roads...... Names..... ...........NAIP, July 2017 - November 2017 U.S. Census Bureau, 2016 ......GNIS, 1980 - 2021  1°1′ 18 MILS

HUTCHINSON WEST, MN

2022