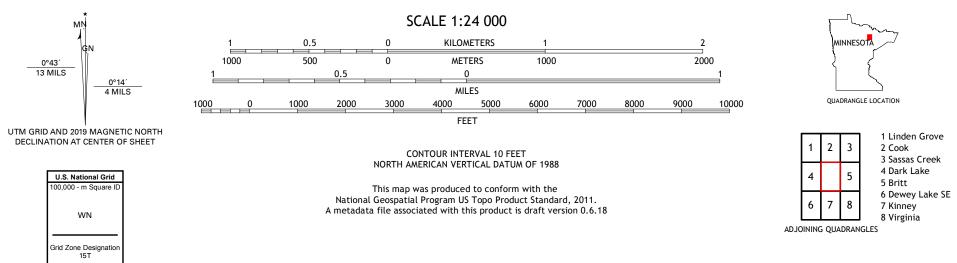

UTSIST STRUCT

IDINGTON QUADRANGLE MINNESOTA - SAINT LOUIS COUNTY 7.5-MINUTE SERIES

**Produced by the United States Geological Survey** North American Datum of 1983 (NAD83) World Geodetic System of 1984 (WGS84). Projection and 1 000-meter grid:Universal Transverse Mercator, Zone 15T This map is not a legal document. Boundaries may be generalized for this map scale. Private lands within government reservations may not be shown. Obtain permission before entering private lands.

.....NAIP, July 2017 - November 2017 Imagery..... Roads.....  0°43′ 13 MILS