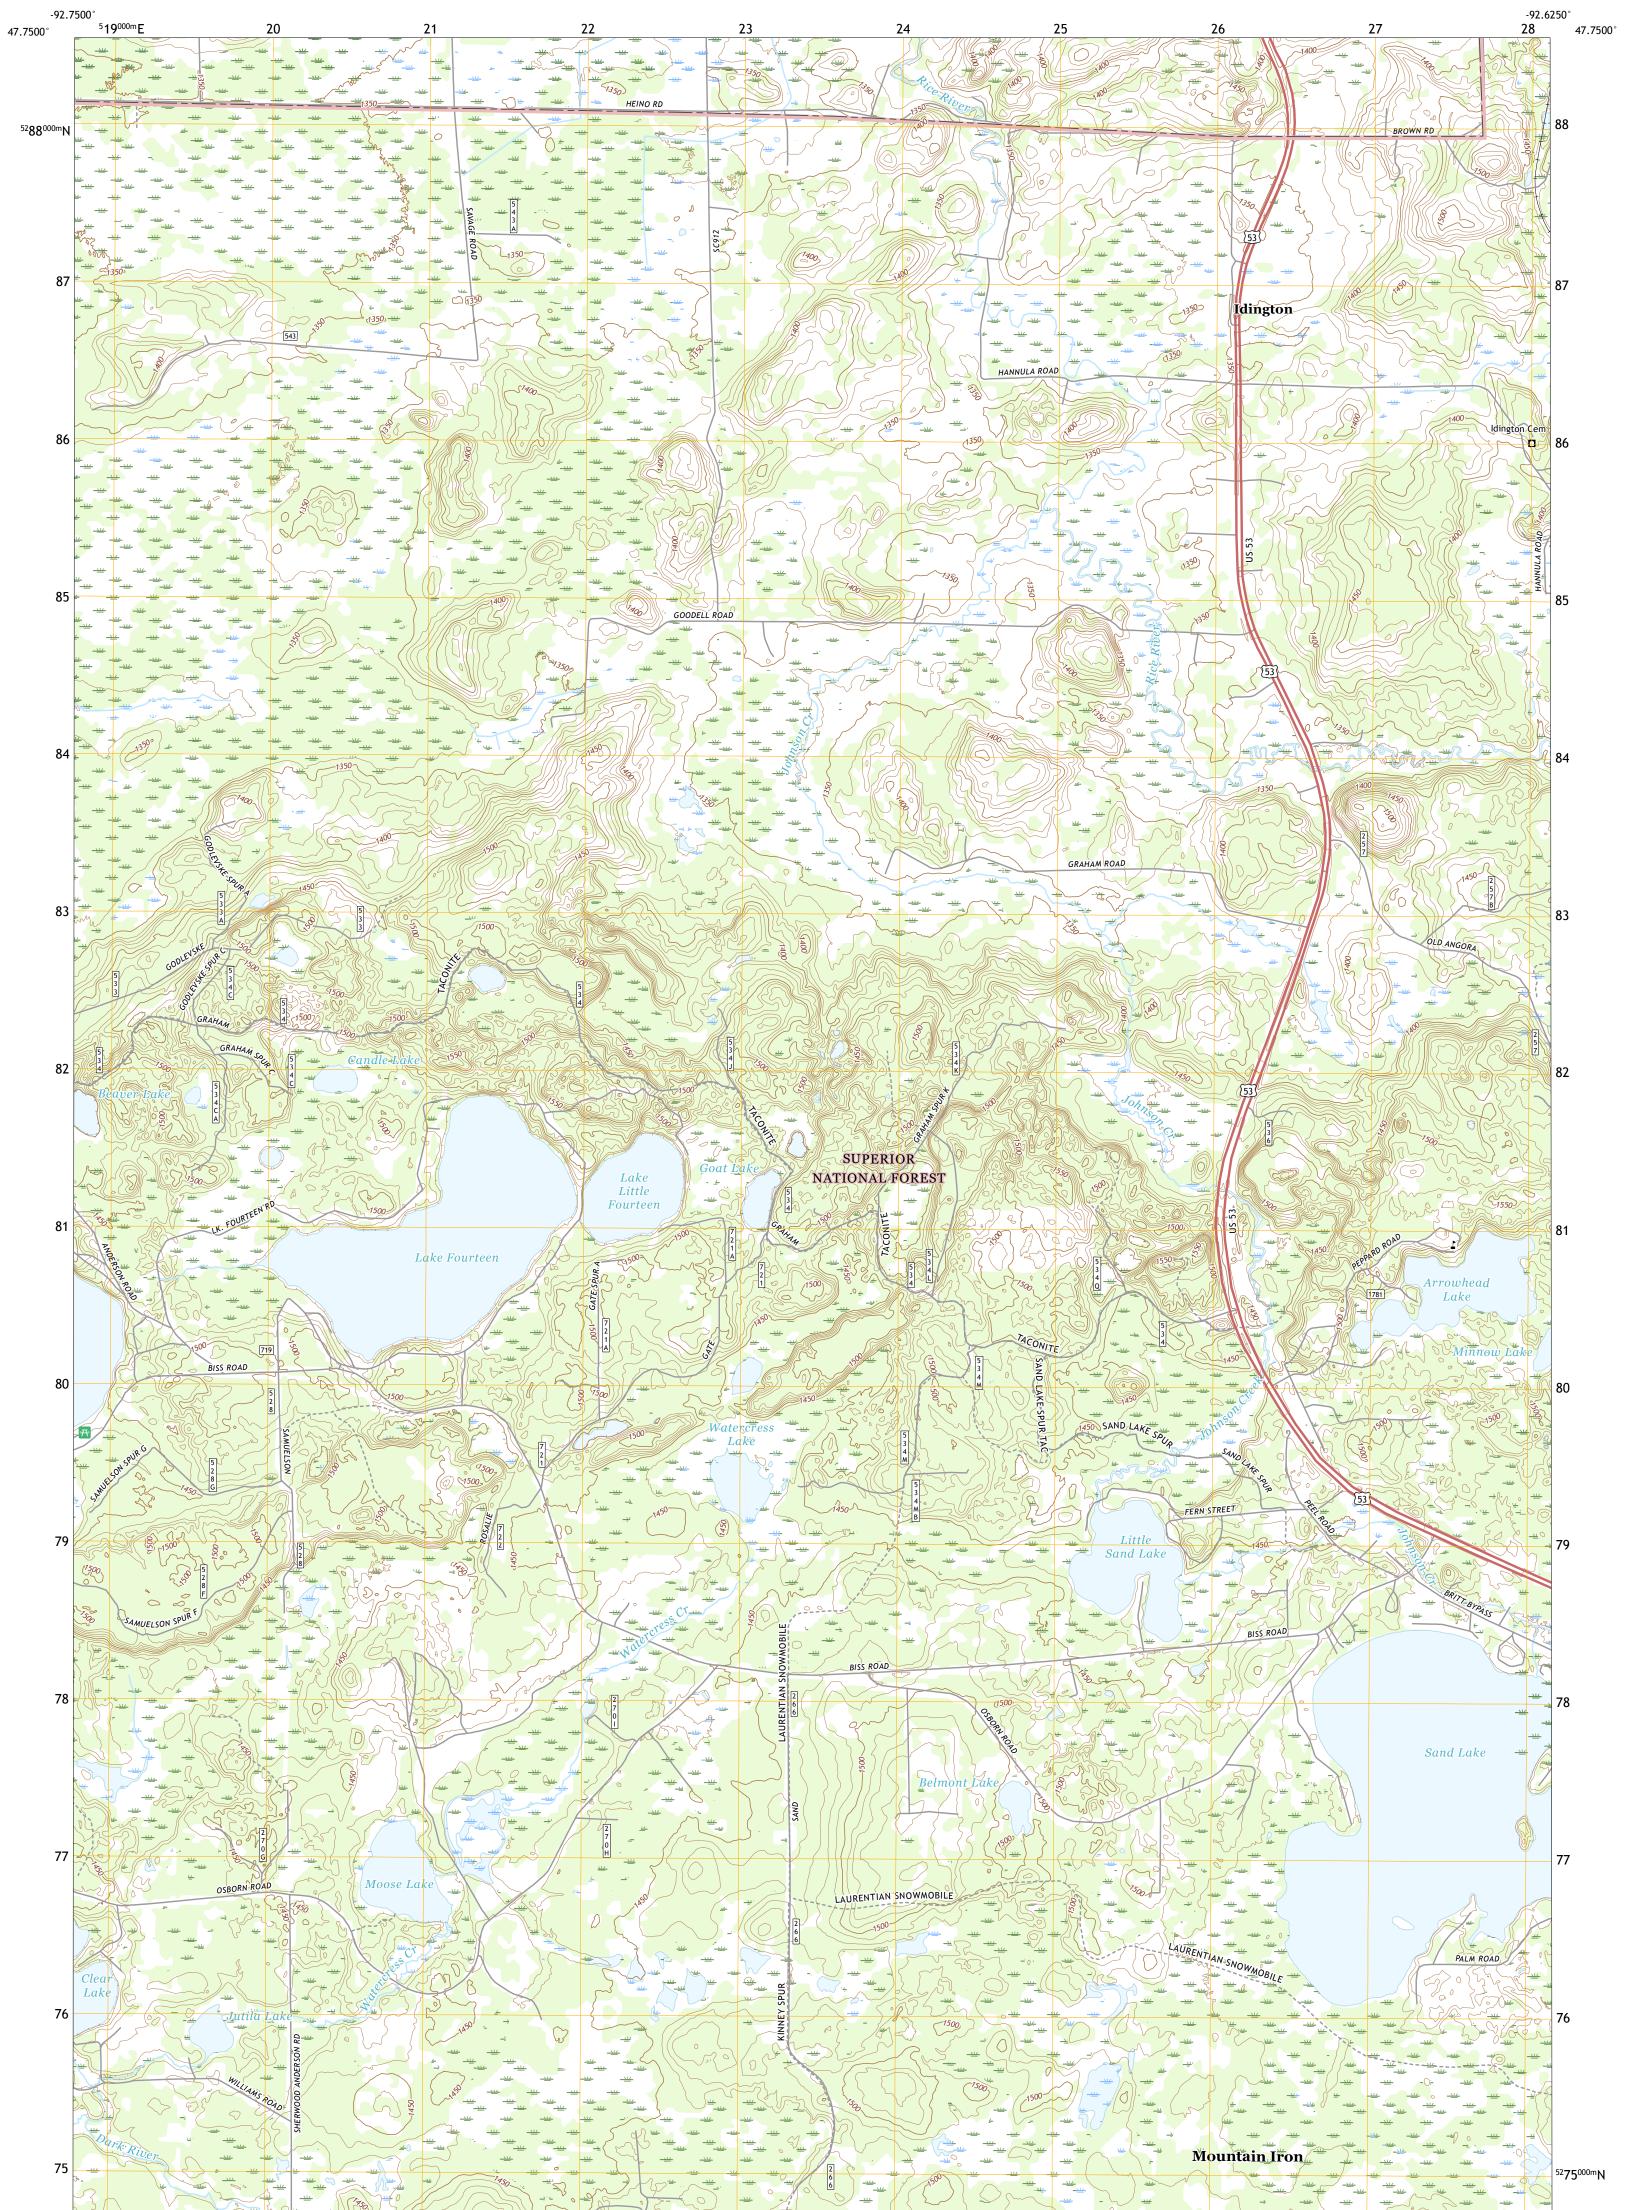

UTSIST STRUCT

IDINGTON QUADRANGLE MINNESOTA - SAINT LOUIS COUNTY 7.5-MINUTE SERIES

**Produced by the United States Geological Survey** North American Datum of 1983 (NAD83) World Geodetic System of 1984 (WGS84). Projection and 1 000-meter grid:Universal Transverse Mercator, Zone 15T This map is not a legal document. Boundaries may be generalized for this map scale. Private lands within government reservations may not be shown. Obtain permission before entering private lands.