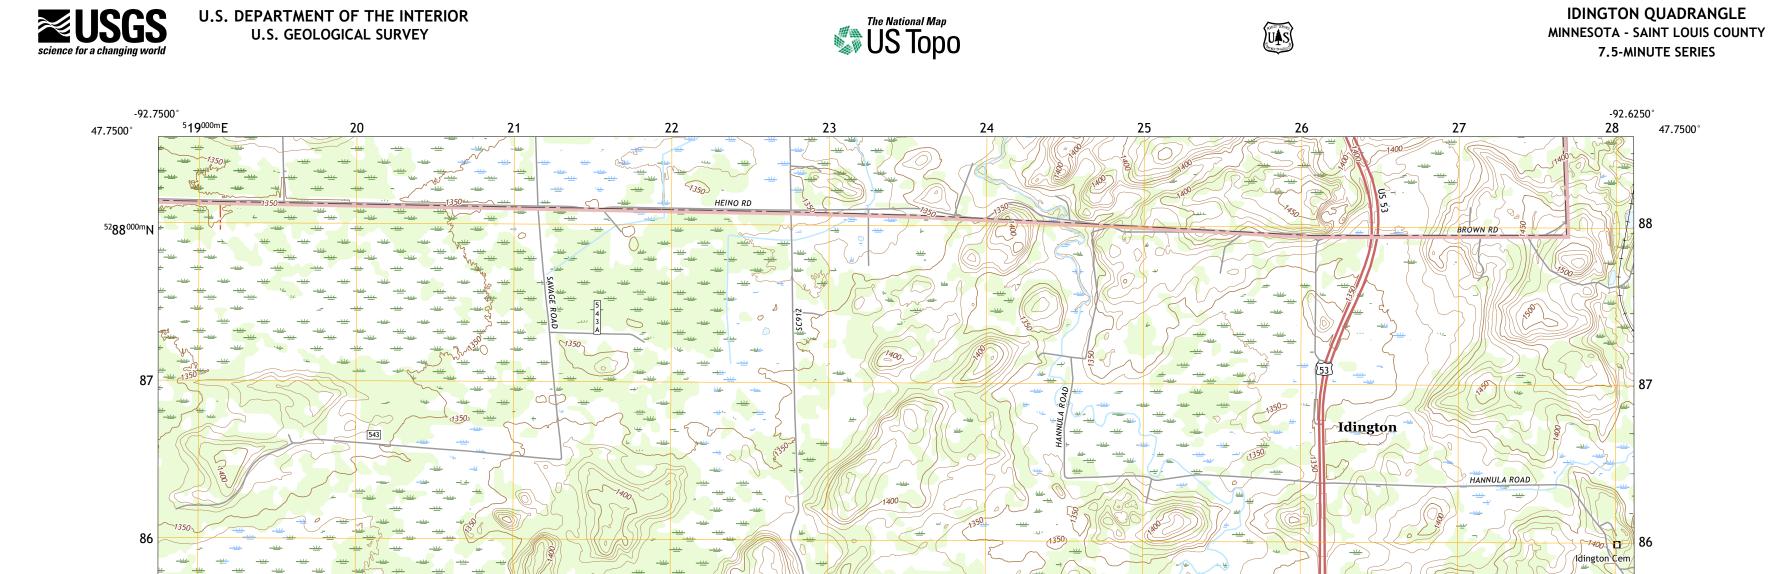

ROAD CLASSIFICATION

7.5-MINUTE SERIES

47.7500°

-92.6250° 28 4

88

86

85

83