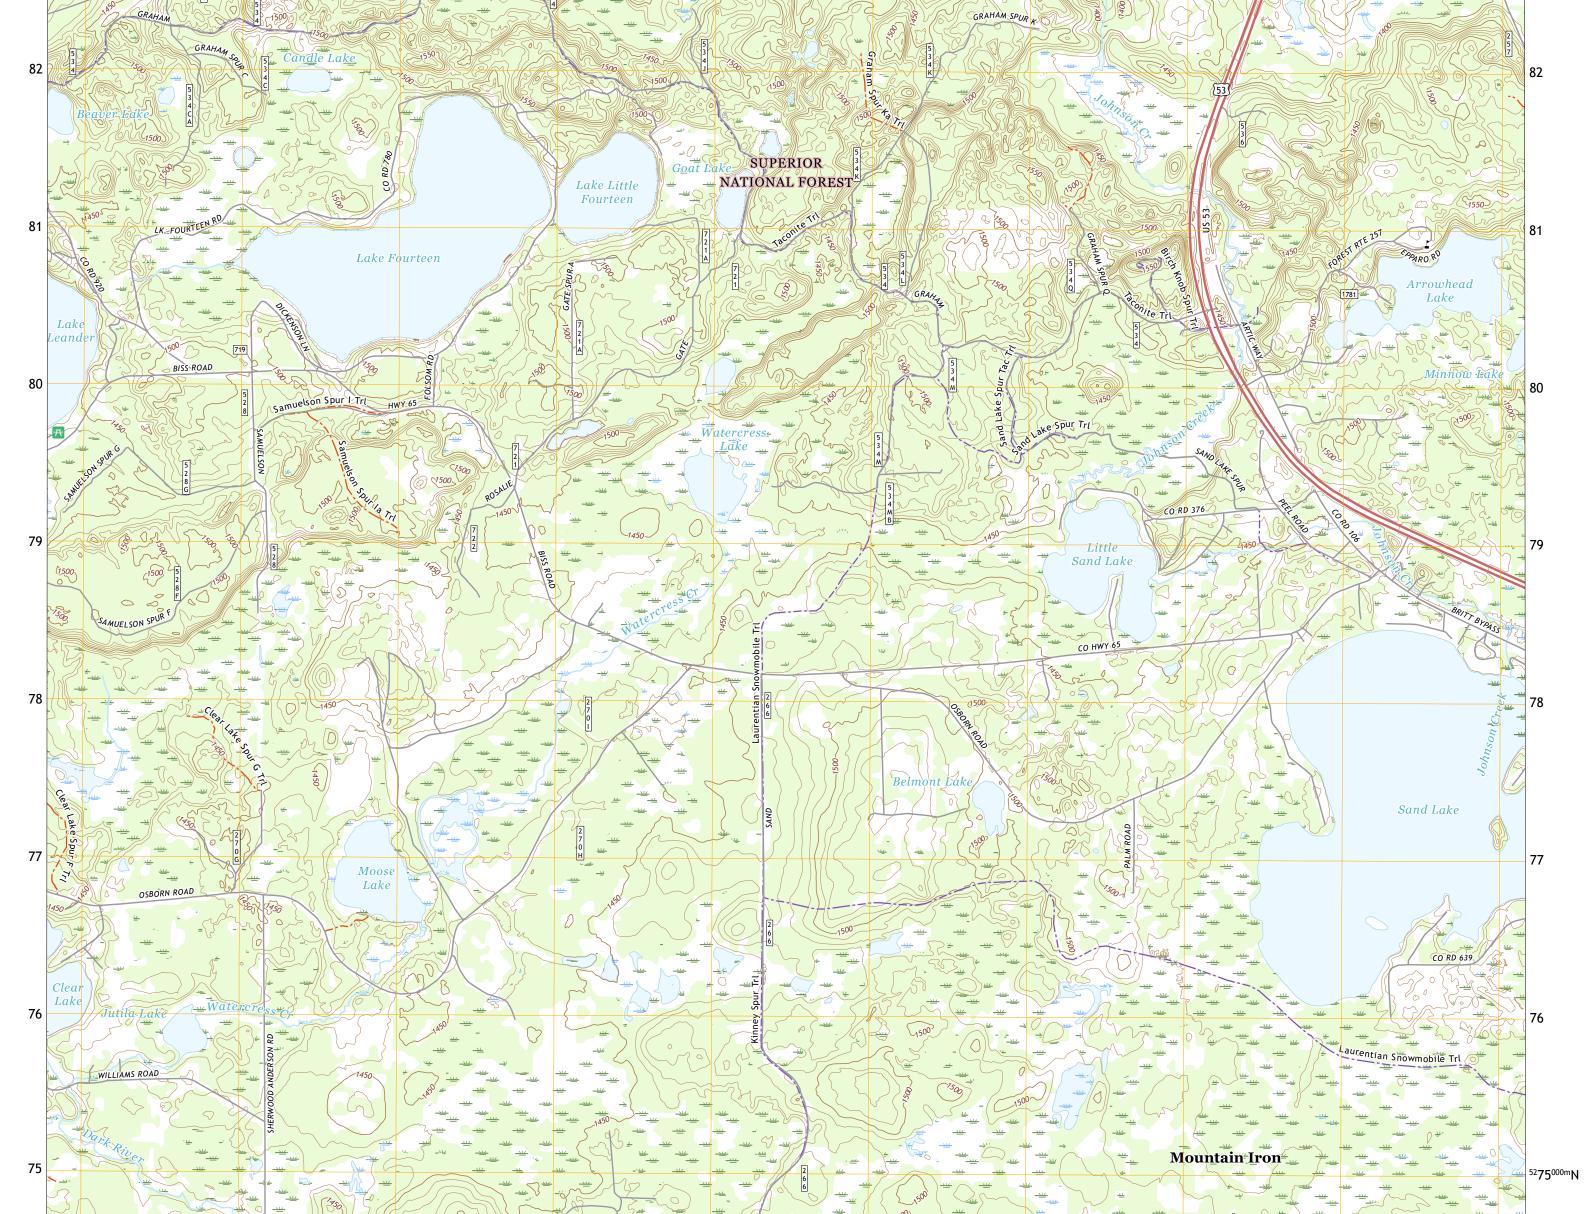

CO RD 652 GOODELL ROAD

84 GRAHAM ROAD

Science for a changing world

85

84

83

Produced by the United States Geological Survey North American Datum of 1983 (NAD83) World Geodetic System of 1984 (WGS84). Projection and 1 000-meter grid:Universal Transverse Mercator, Zone 15T This map is not a legal document. Boundaries may be generalized for this map scale. Private lands within government reservations may not be shown. Obtain permission before entering private lands.

Idington Cer

Check with local Forest Service unit for current travel conditions and restrictions.