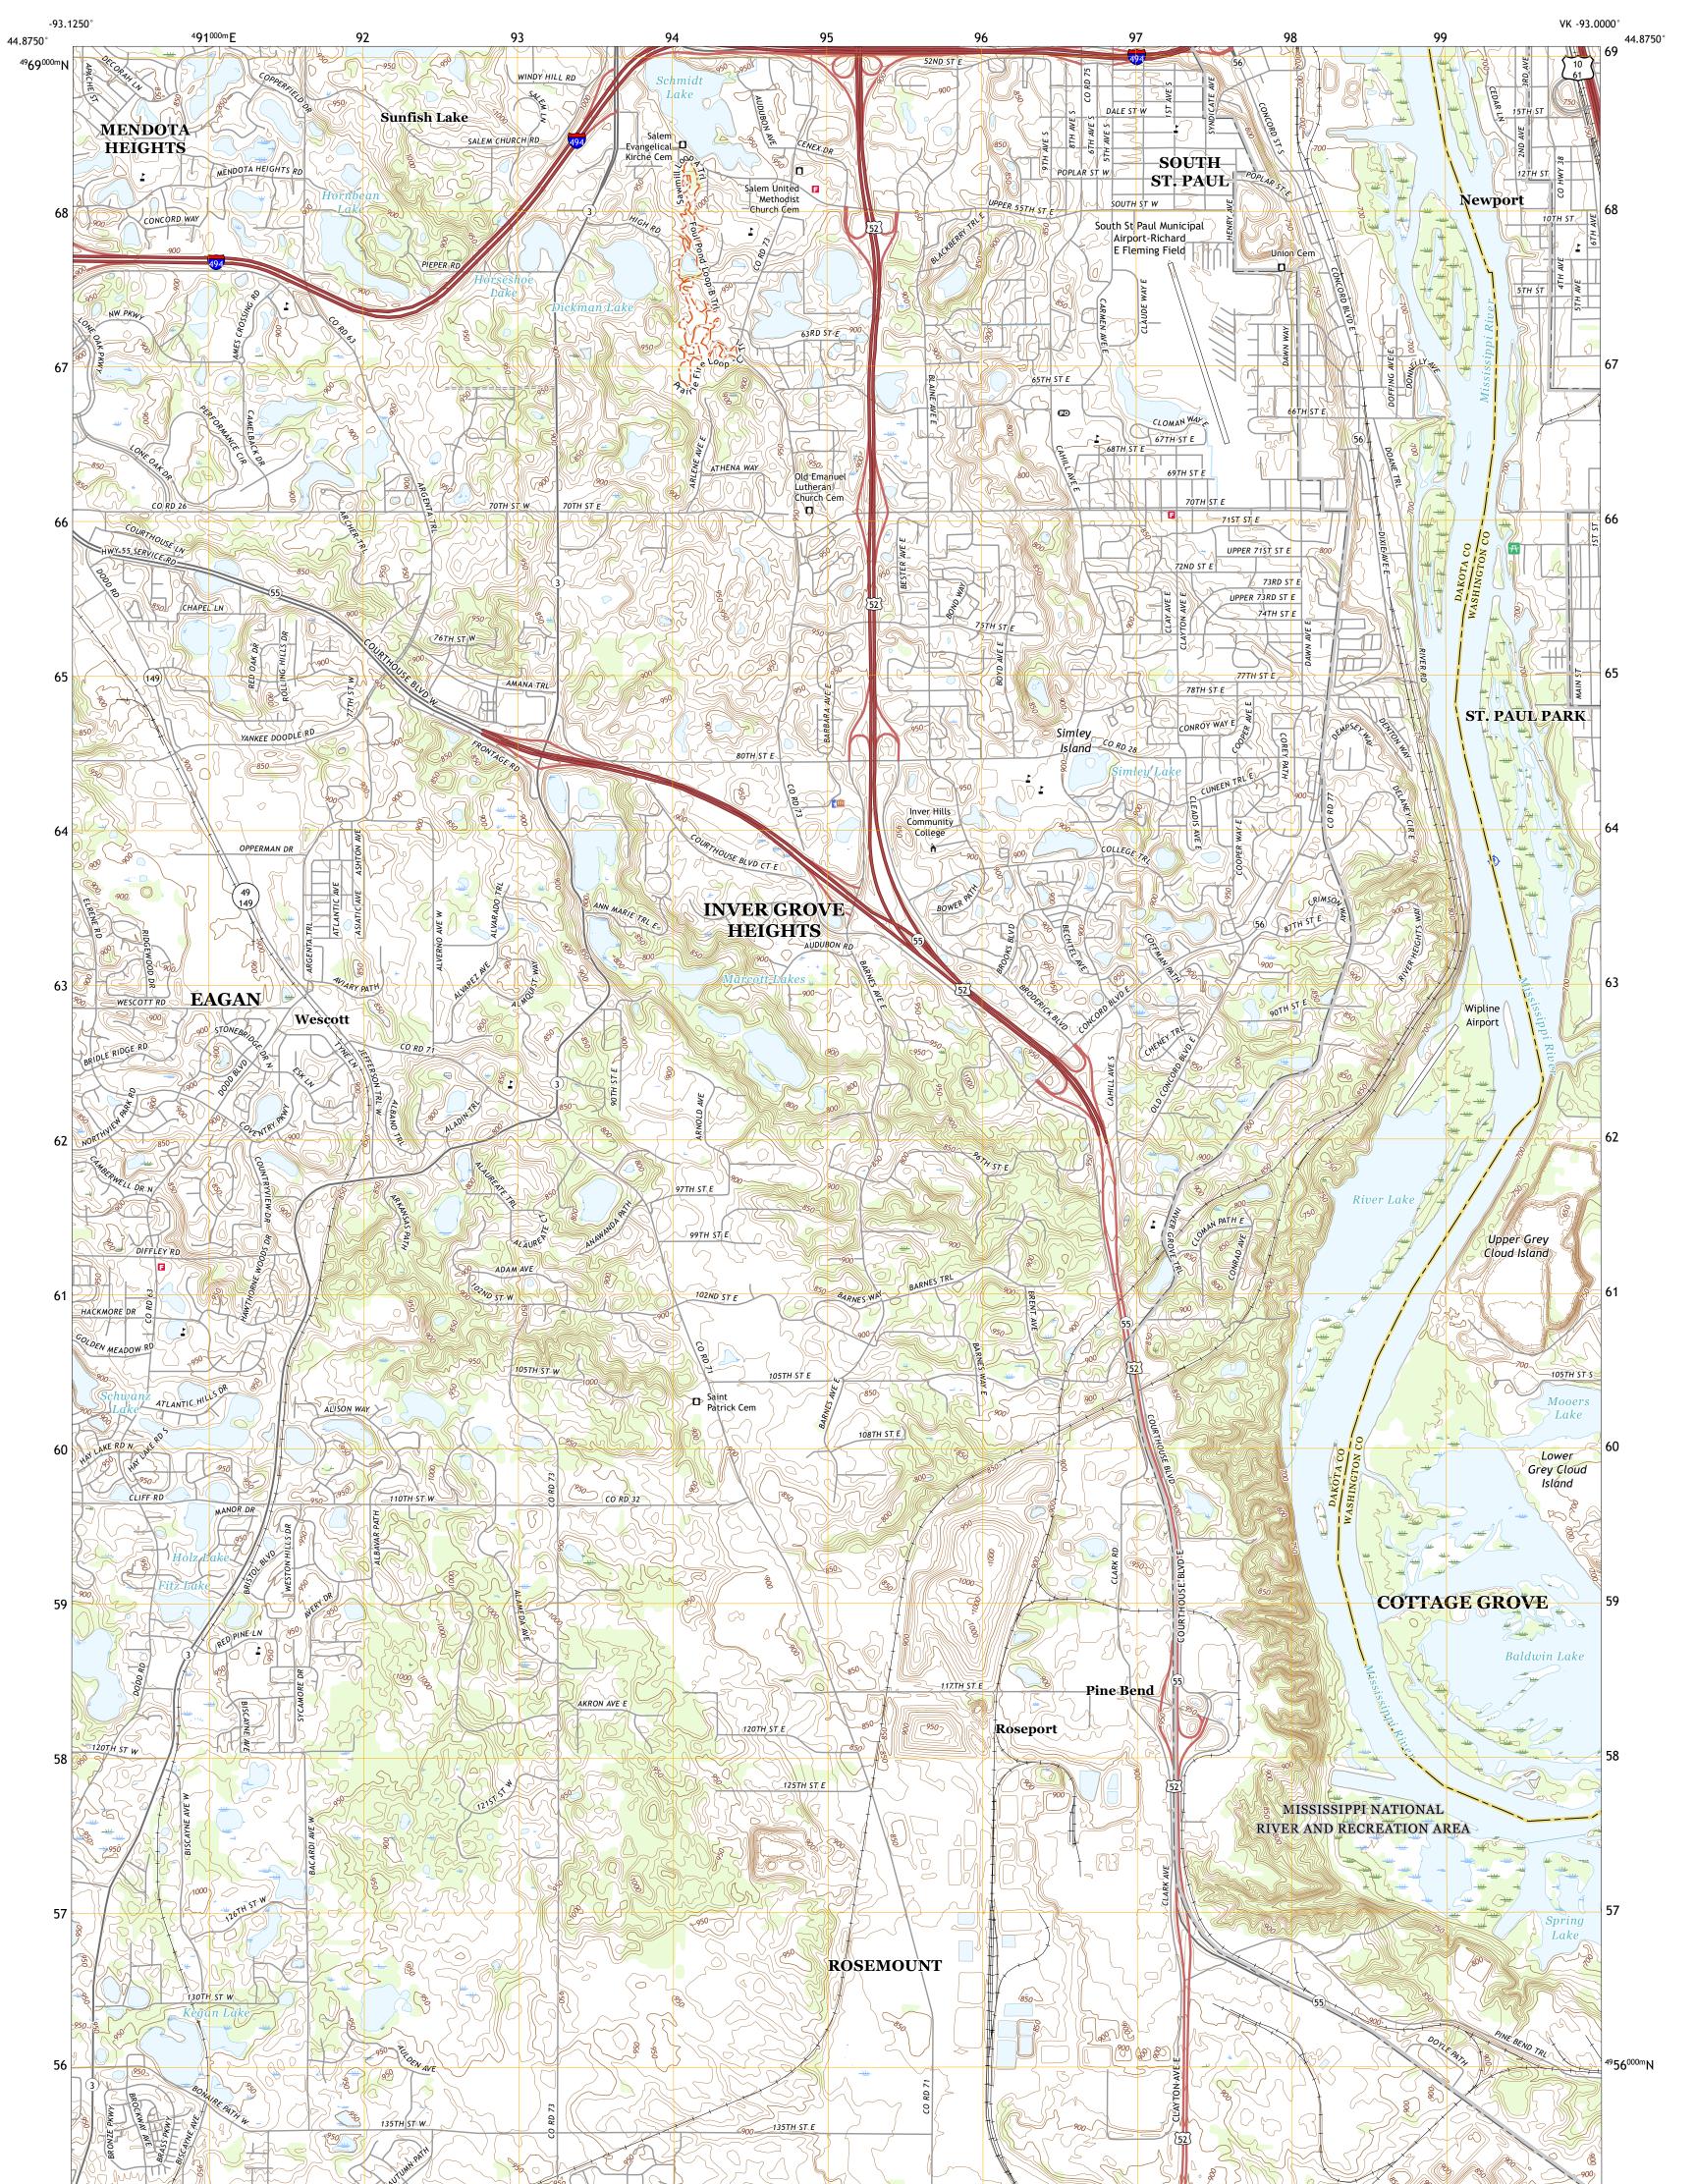

## U.S. DEPARTMENT OF THE INTERIOR U.S. GEOLOGICAL SURVEY

## INVER GROVE HEIGHTS QUADRANGLE MINNESOTA 7.5-MINUTE SERIES

Produced by the United States Geological Survey North American Datum of 1983 (NAD83) World Geodetic System of 1984 (WGS84). Projection and 1 000-meter grid:Universal Transverse Mercator, Zone 15T This map is not a legal document. Boundaries may be generalized for this map scale. Private lands within government reservations may not be shown. Obtain permission before entering private lands.

 Expressway
 Local Connector

 Secondary Hwy
 Local Road

 Ramp
 4WD

 Interstate Route
 US Route
 State Route

INVER GROVE HEIGHTS, MN

2022