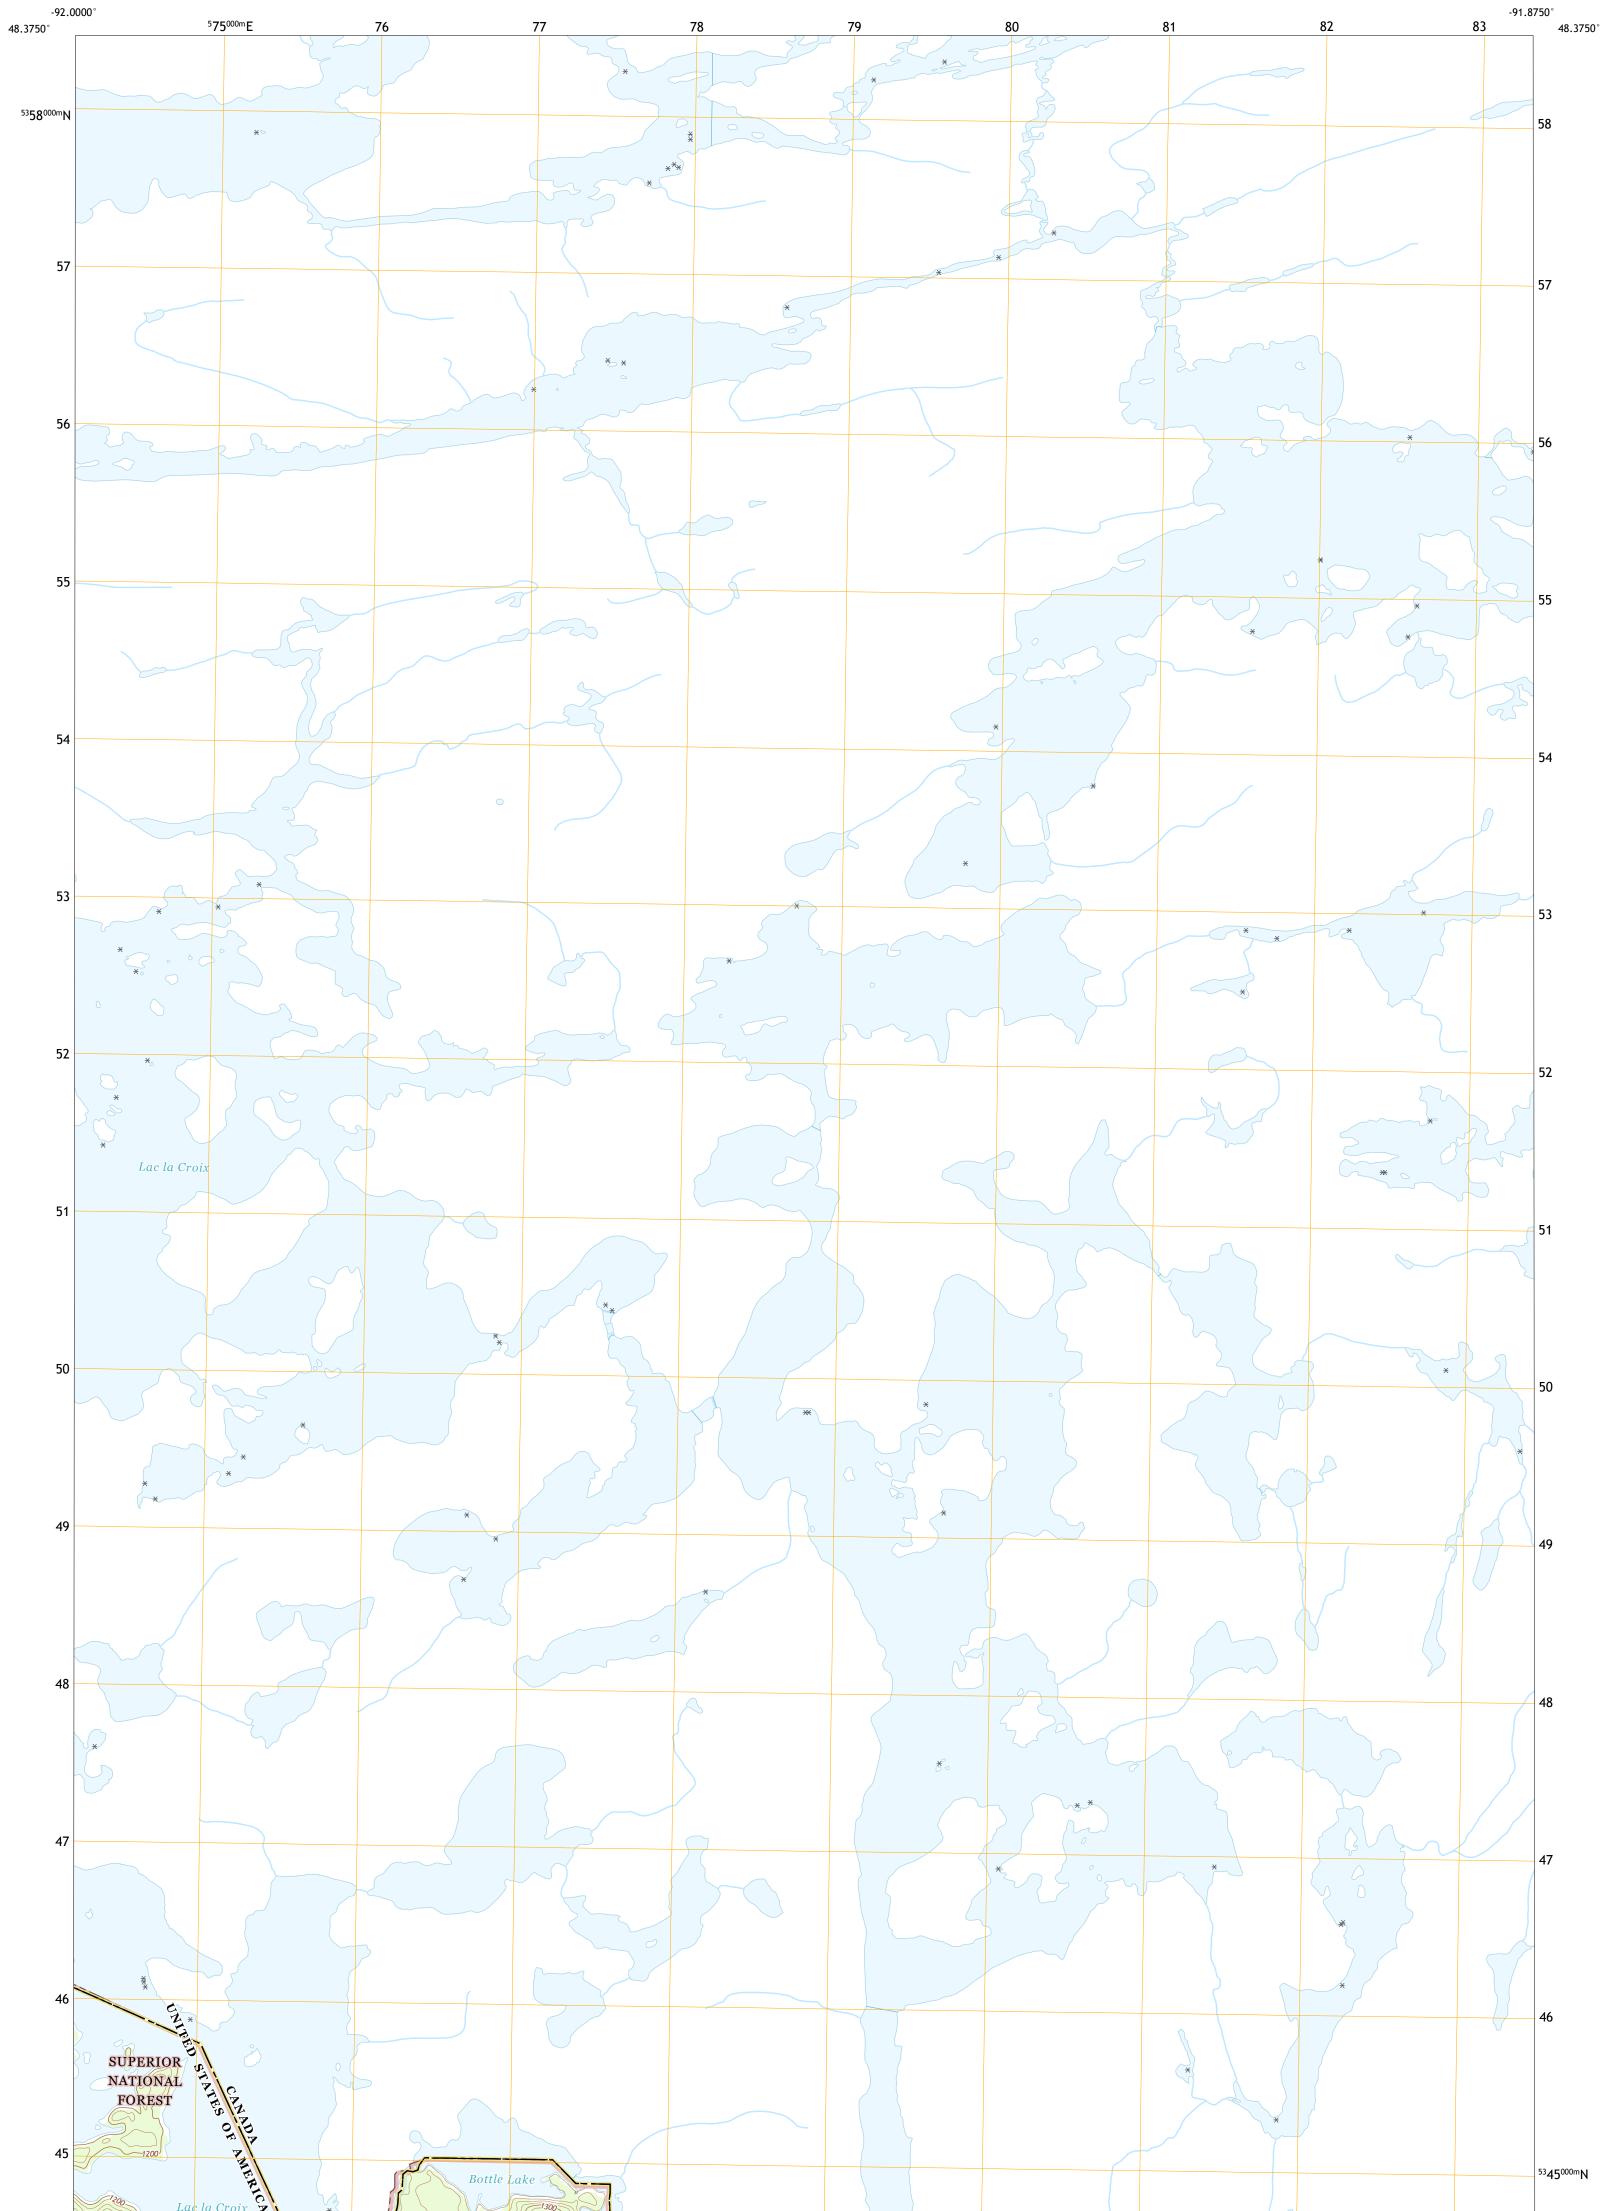

The National Map US Topo

PORTS STRATE

IRON LAKE OE N QUADRANGLE MINNESOTA - SAINT LOUIS COUNTY 7.5-MINUTE SERIES

Produced by the United States Geological Survey North American Datum of 1983 (NAD83) World Geodetic System of 1984 (WGS84). Projection and 1 000-meter grid:Universal Transverse Mercator, Zone 15U This map is not a legal document. Boundaries may be generalized for this map scale. Private lands within government reservations may not be shown. Obtain permission before entering private lands.