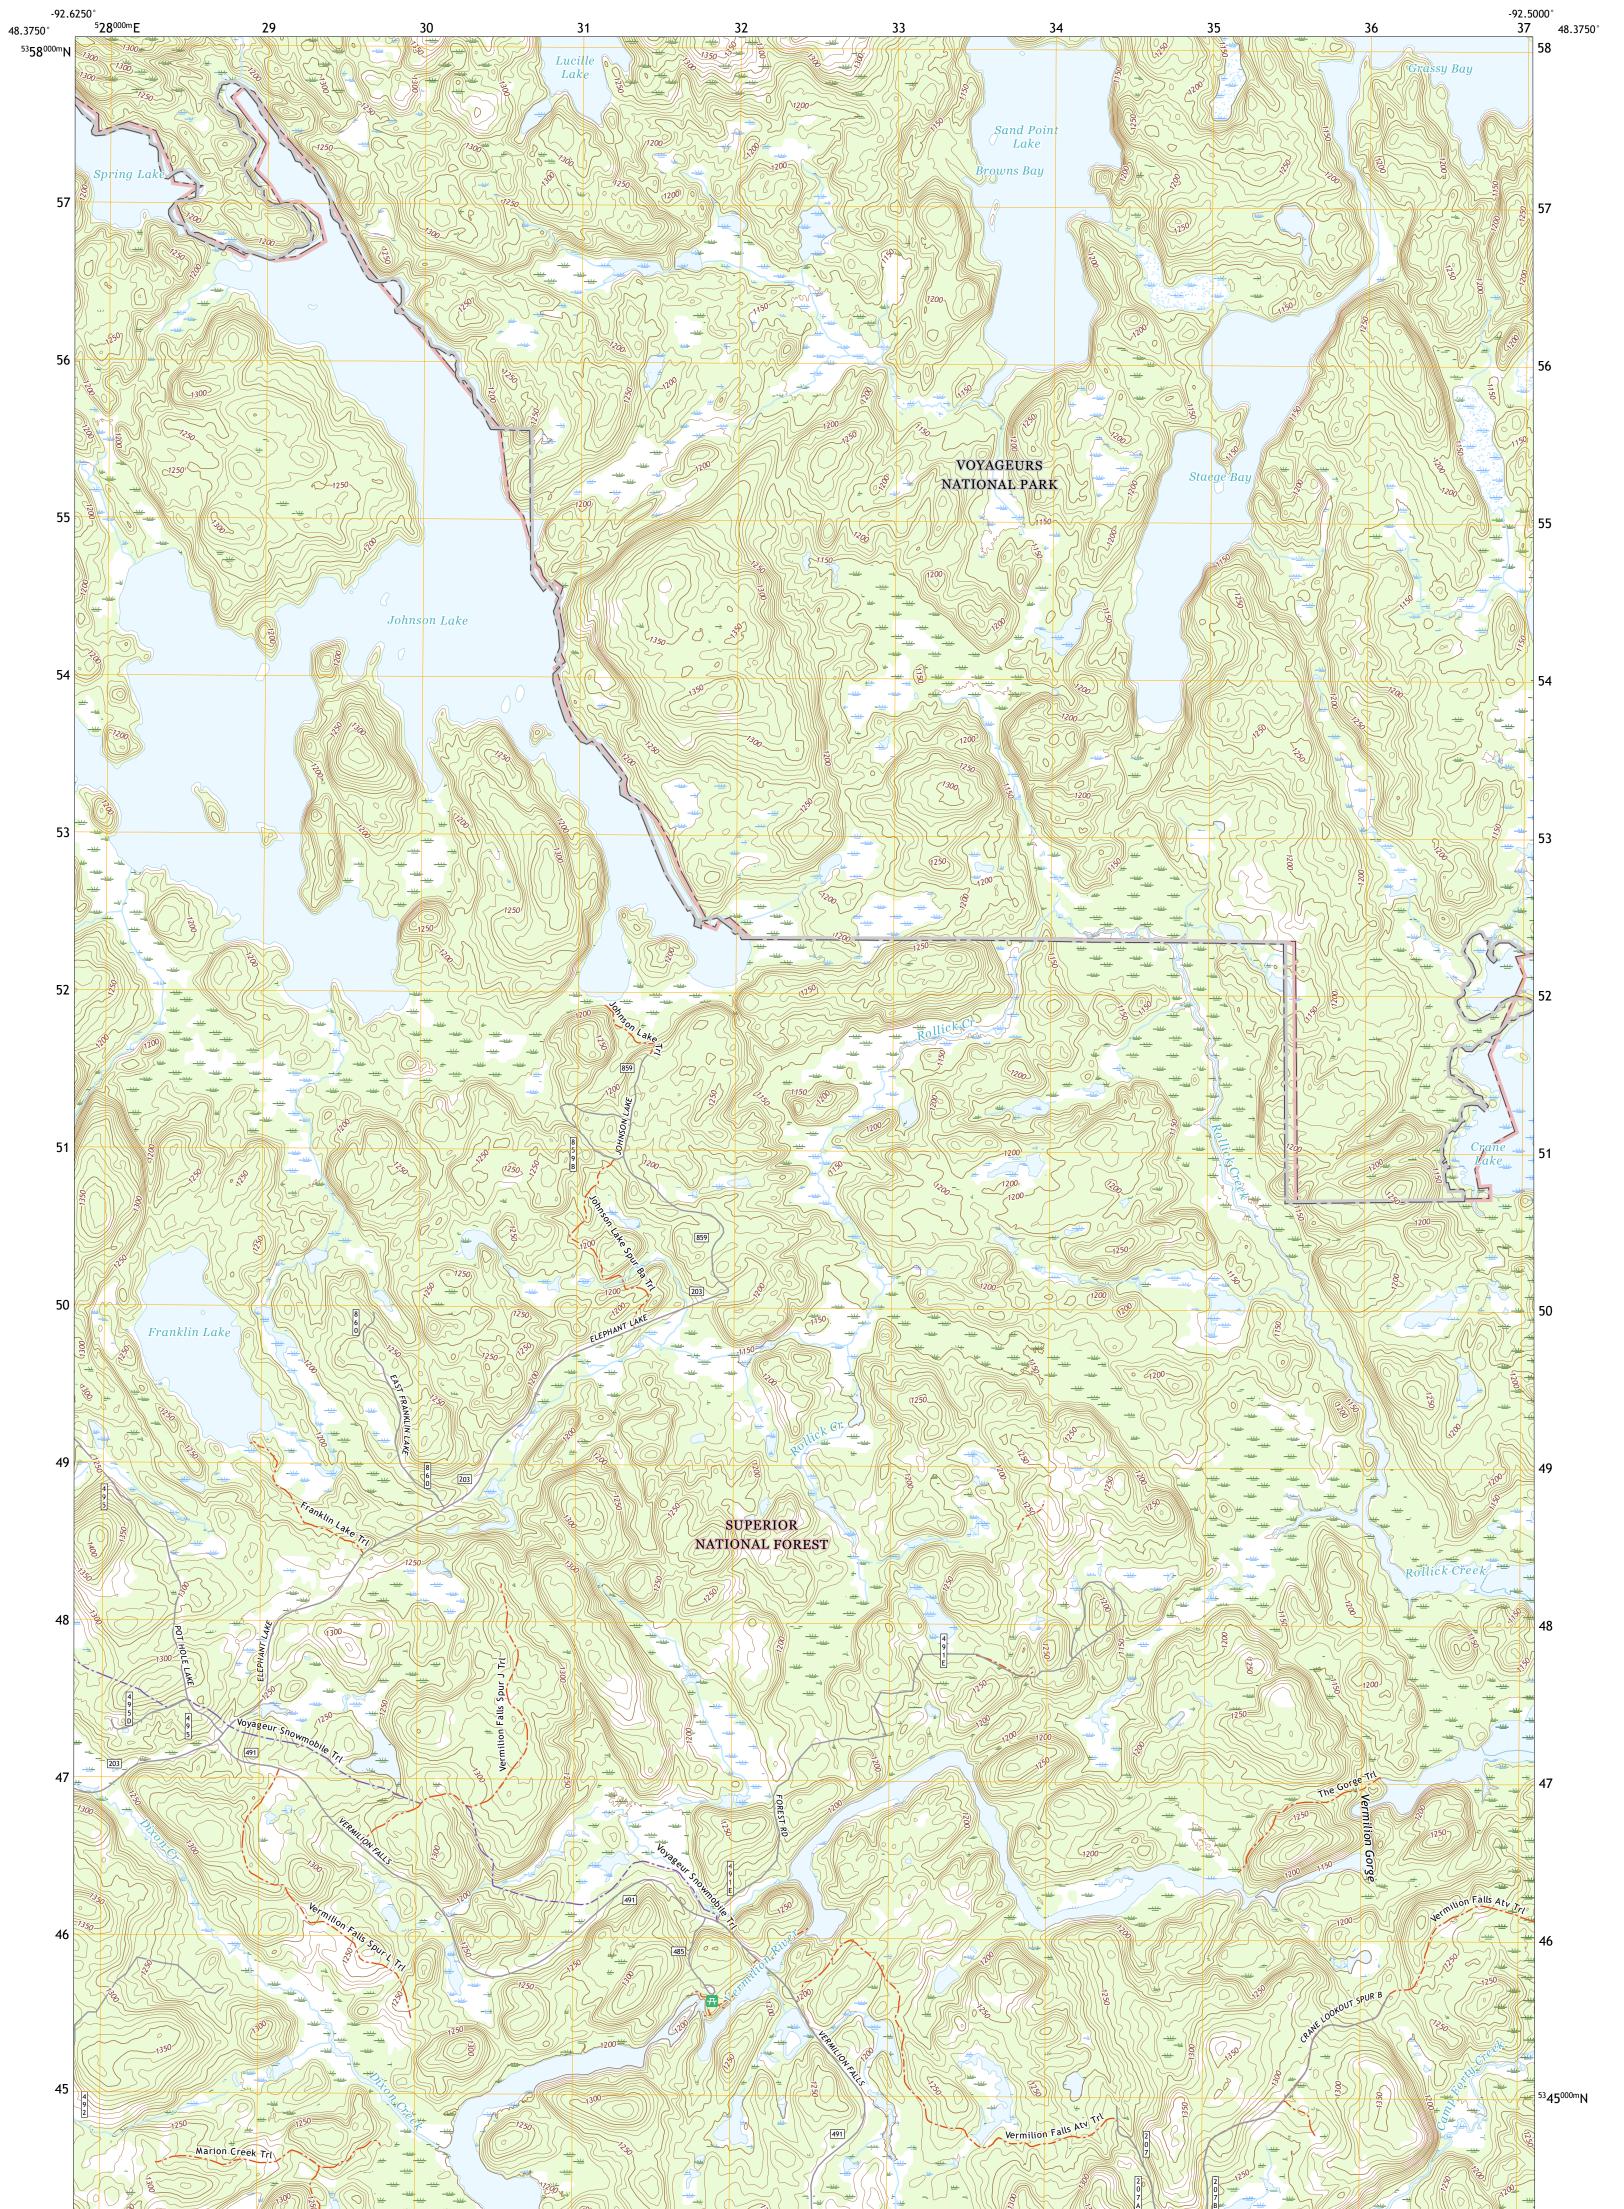

The National Map US Topo

ULS SPARE

JOHNSON LAKE QUADRANGLE MINNESOTA - SAINT LOUIS COUNTY 7.5-MINUTE SERIES

Produced by the United States Geological Survey North American Datum of 1983 (NAD83) World Geodetic System of 1984 (WGS84). Projection and 1 000-meter grid:Universal Transverse Mercator, Zone 15U This map is not a legal document. Boundaries may be generalized for this map scale. Private lands within government reservations may not be shown. Obtain permission before entering private lands.

Check with local Forest Service unit for current travel conditions and restrictions.

1 Namakan Island 2 Blind Pig Island 3 Swansons Bay 4 Marion Lake

5 Crane Lake

6 Elephant Lake 7 Kabustasa Lake 8 Echo Lake JOHNSON LAKE, MN