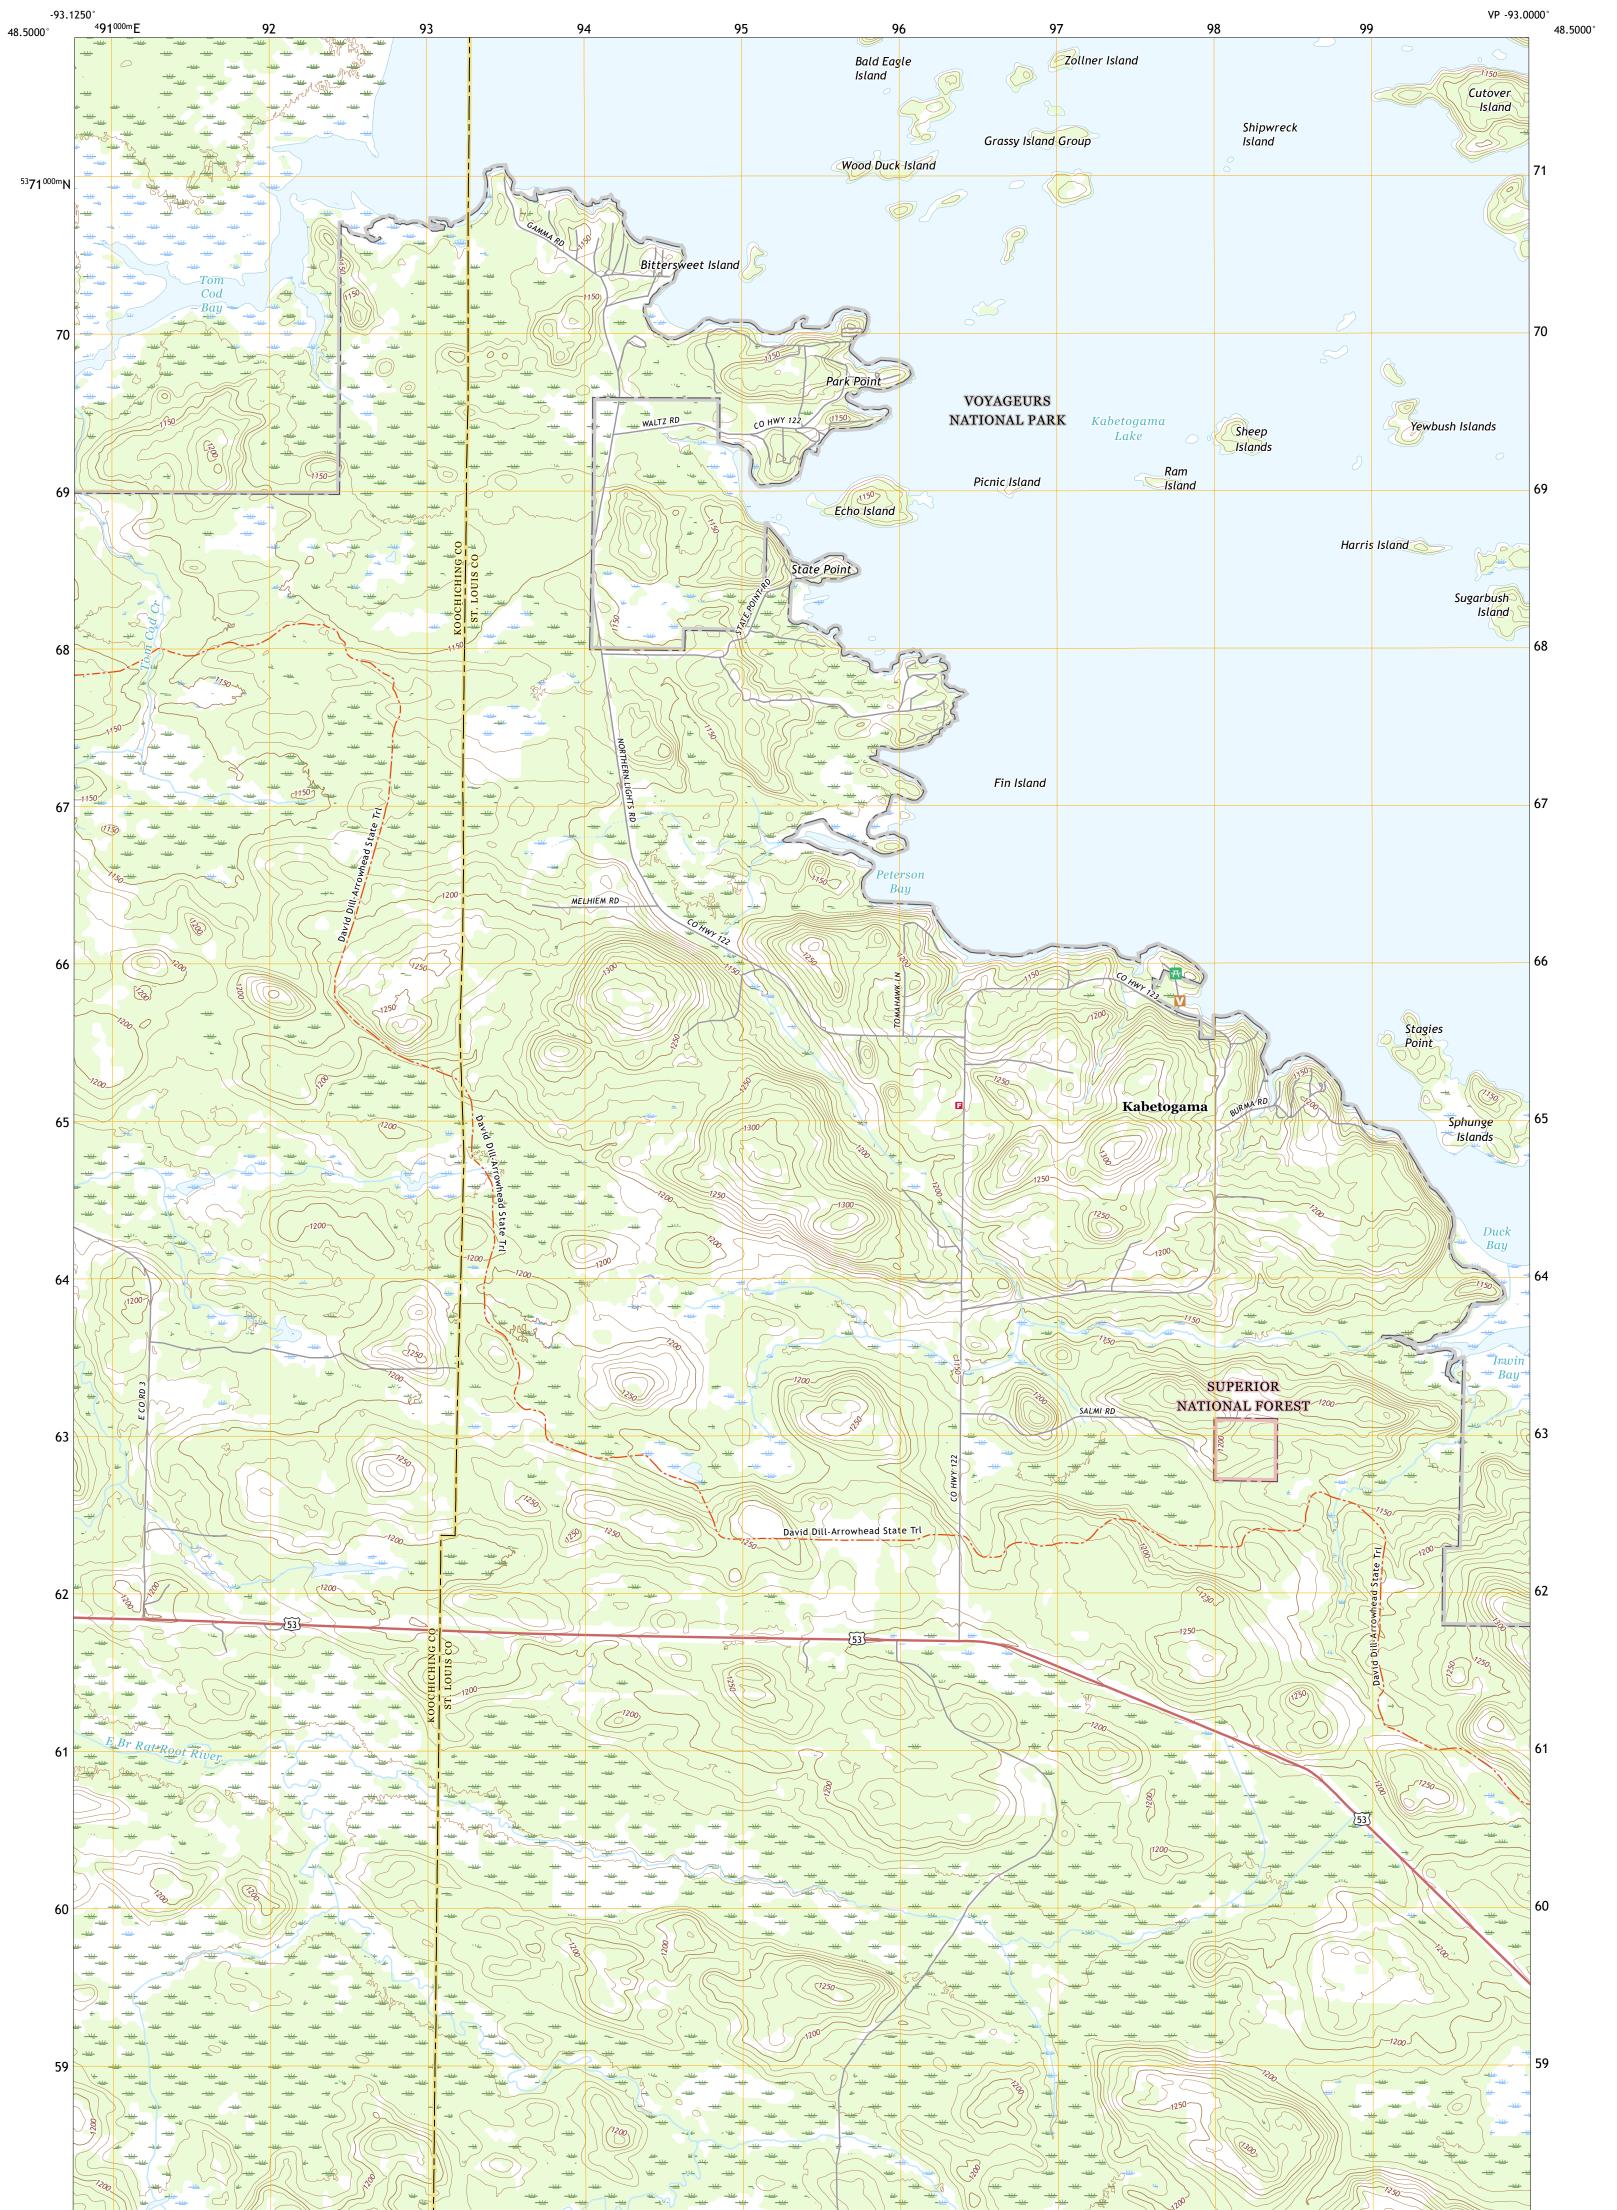

The National Map US Topo

UIS

KABETOGAMA QUADRANGLE MINNESOTA 7.5-MINUTE SERIES

Produced by the United States Geological Survey North American Datum of 1983 (NAD83) World Geodetic System of 1984 (WGS84). Projection and 1 000-meter grid:Universal Transverse Mercator, Zone 15U This map is not a legal document. Boundaries may be generalized for this map scale. Private lands within government reservations may not be shown. Obtain permission before entering private lands.