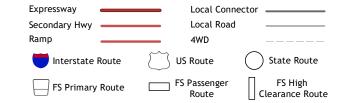

ROAD CLASSIFICATION

Check with local Forest Service unit for current travel conditions and restrictions.

QUADRANGLE LOCATION

1 2 3

4

5

8

1 Island View