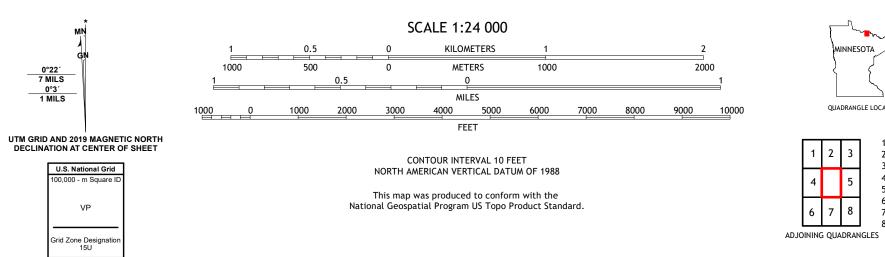

ROAD CLASSIFICATION

Check with local Forest Service unit for current travel conditions and restrictions.

QUADRANGLE LOCATION

1 2 3

4

5

8

1 Island View

4 Ray 5 Daley Bay

6 Ray SW 7 Ray SE

8 Ash River SW

2 Cranberry Bay 3 Soldier Point