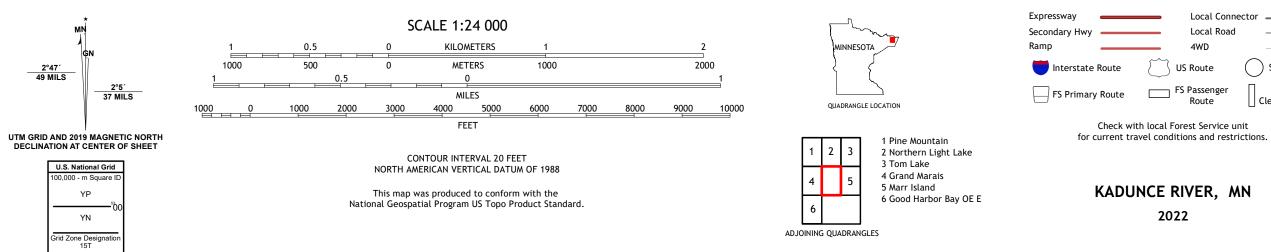

UTSIST STRUCT

KADUNCE RIVER QUADRANGLE MINNESOTA - COOK COUNTY 7.5-MINUTE SERIES

Produced by the United States Geological Survey North American Datum of 1983 (NAD83) World Geodetic System of 1984 (WGS84). Projection and 1 000-meter grid:Universal Transverse Mercator, Zone 15T This map is not a legal document. Boundaries may be generalized for this map scale. Private lands within government reservations may not be shown. Obtain permission before entering private lands.

ROAD CLASSIFICATION

US Route

2022

FS Passenger

Local Connector

State Route

FS High Clearance Route

Local Road

4WD

Route