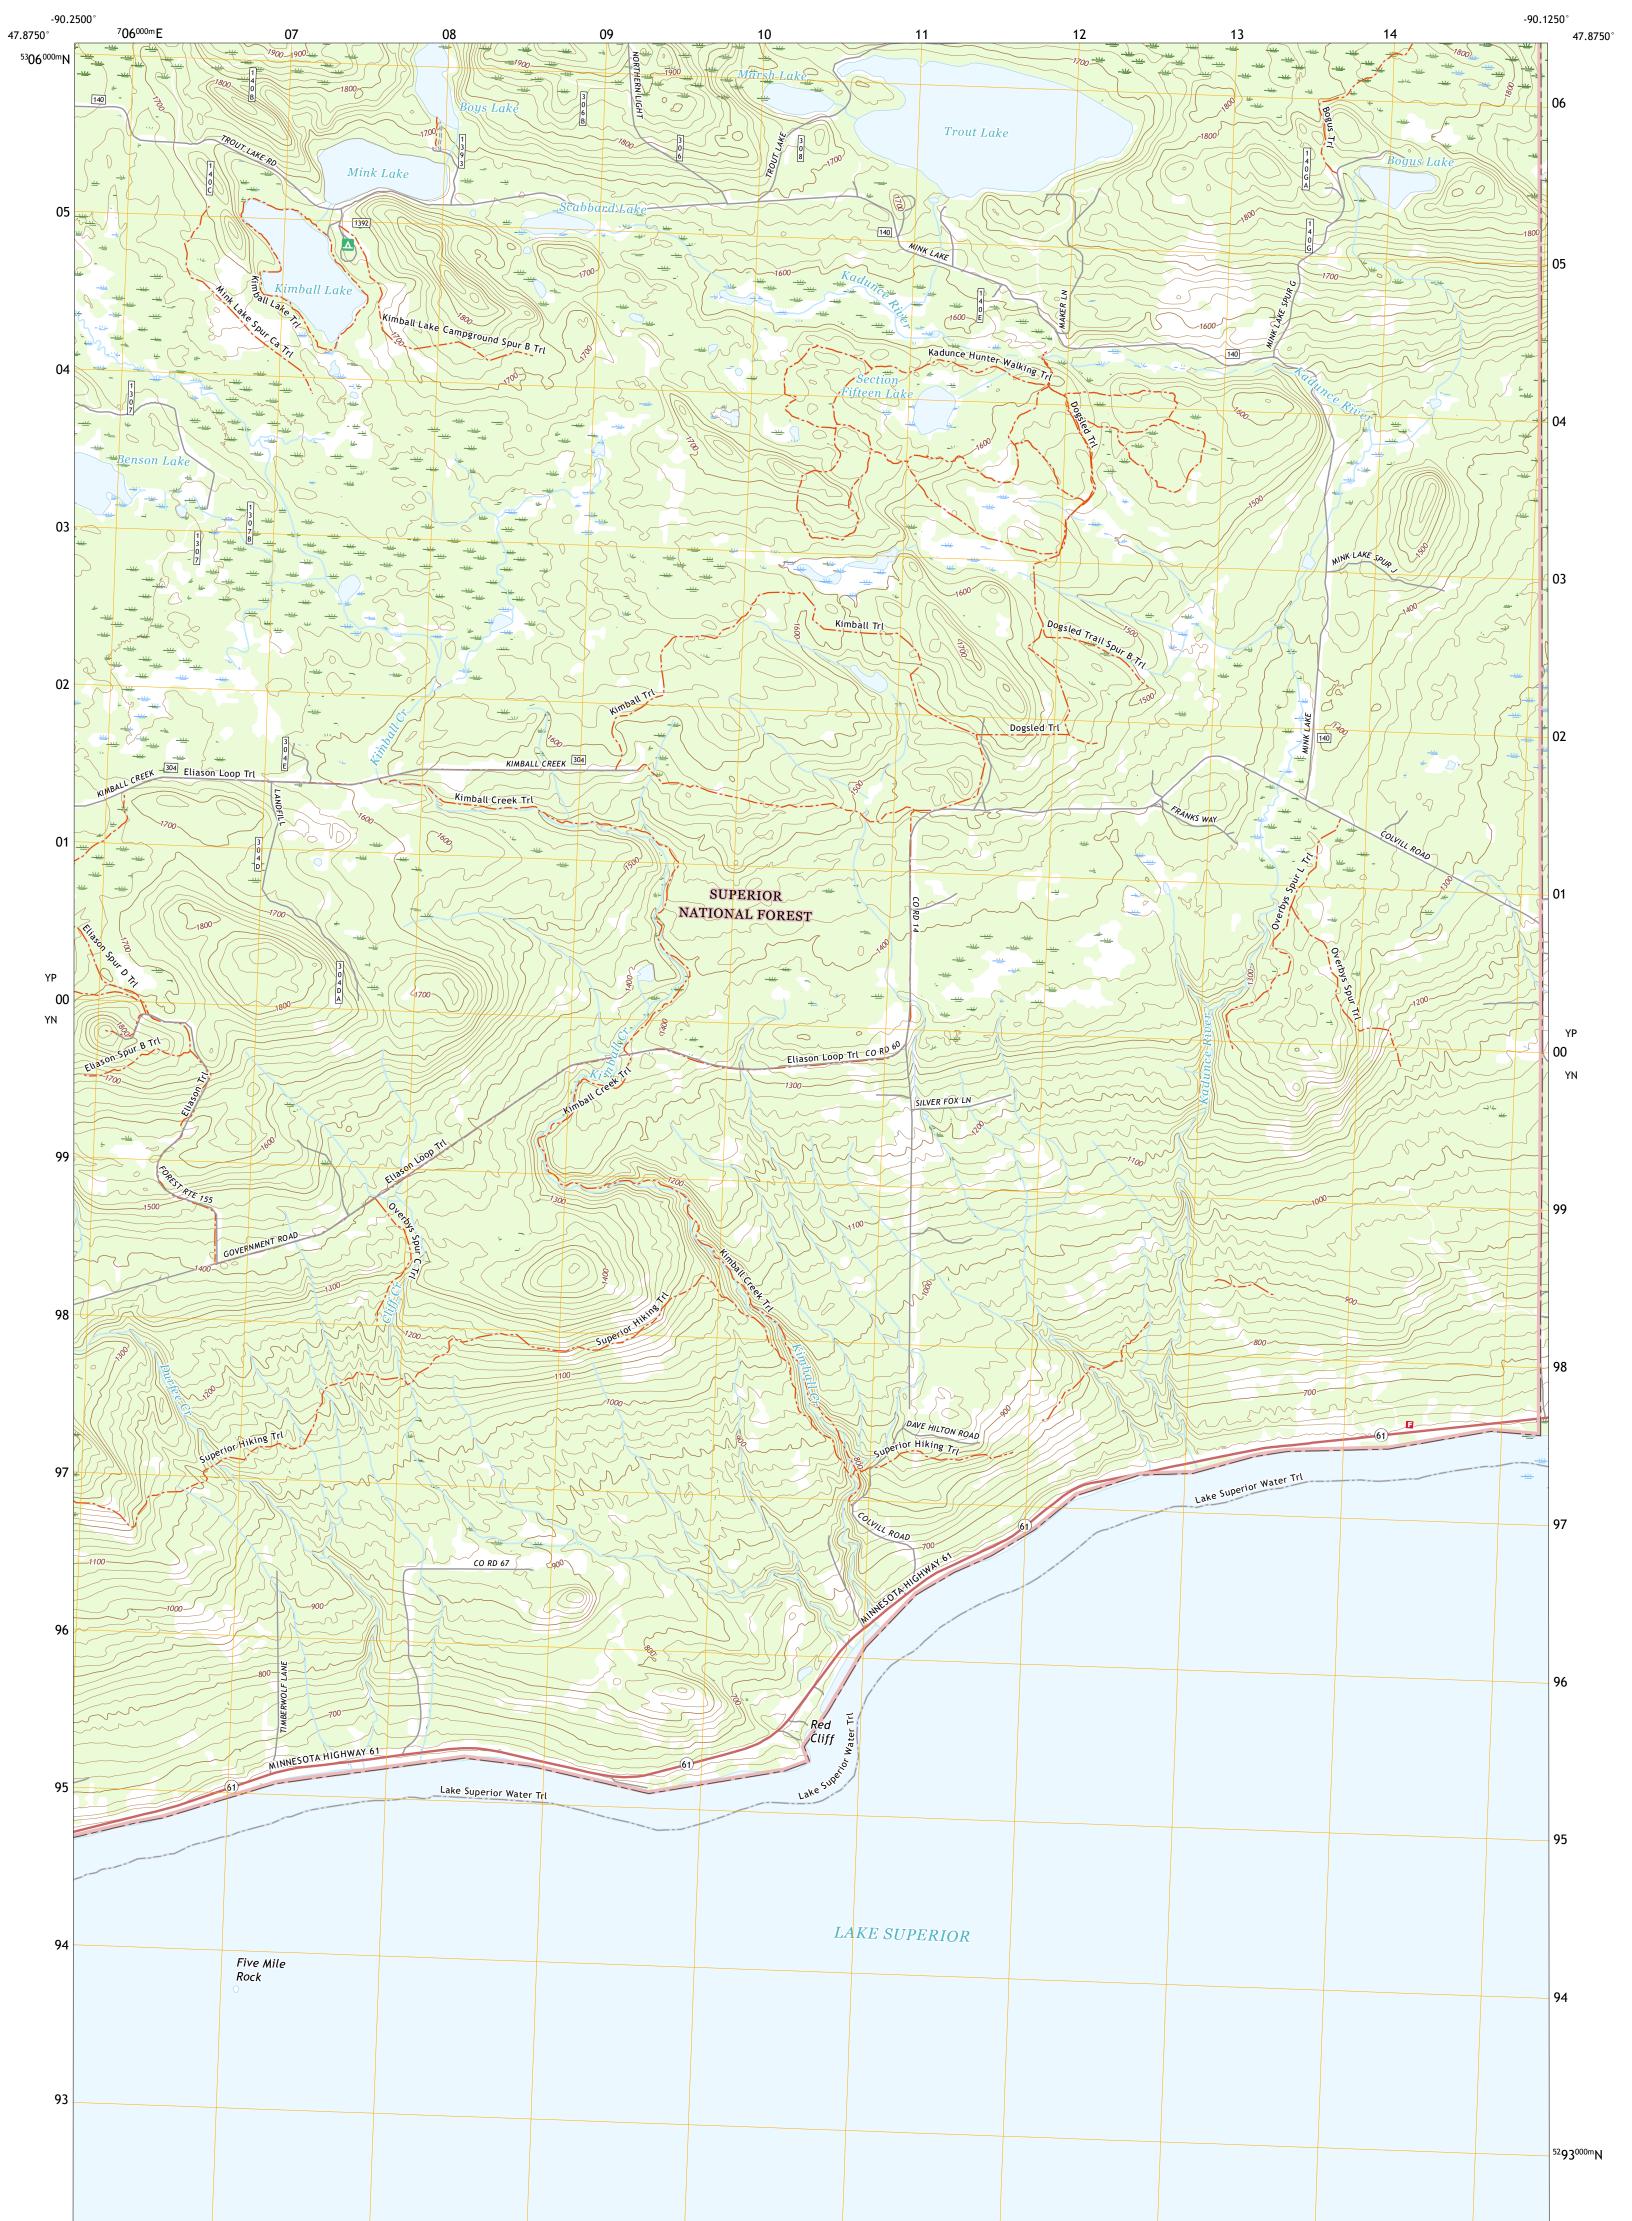

UTSIST STRUCT

KADUNCE RIVER QUADRANGLE MINNESOTA - COOK COUNTY 7.5-MINUTE SERIES

Produced by the United States Geological Survey North American Datum of 1983 (NAD83) World Geodetic System of 1984 (WGS84). Projection and 1 000-meter grid:Universal Transverse Mercator, Zone 15T This map is not a legal document. Boundaries may be generalized for this map scale. Private lands within government reservations may not be shown. Obtain permission before entering private lands.