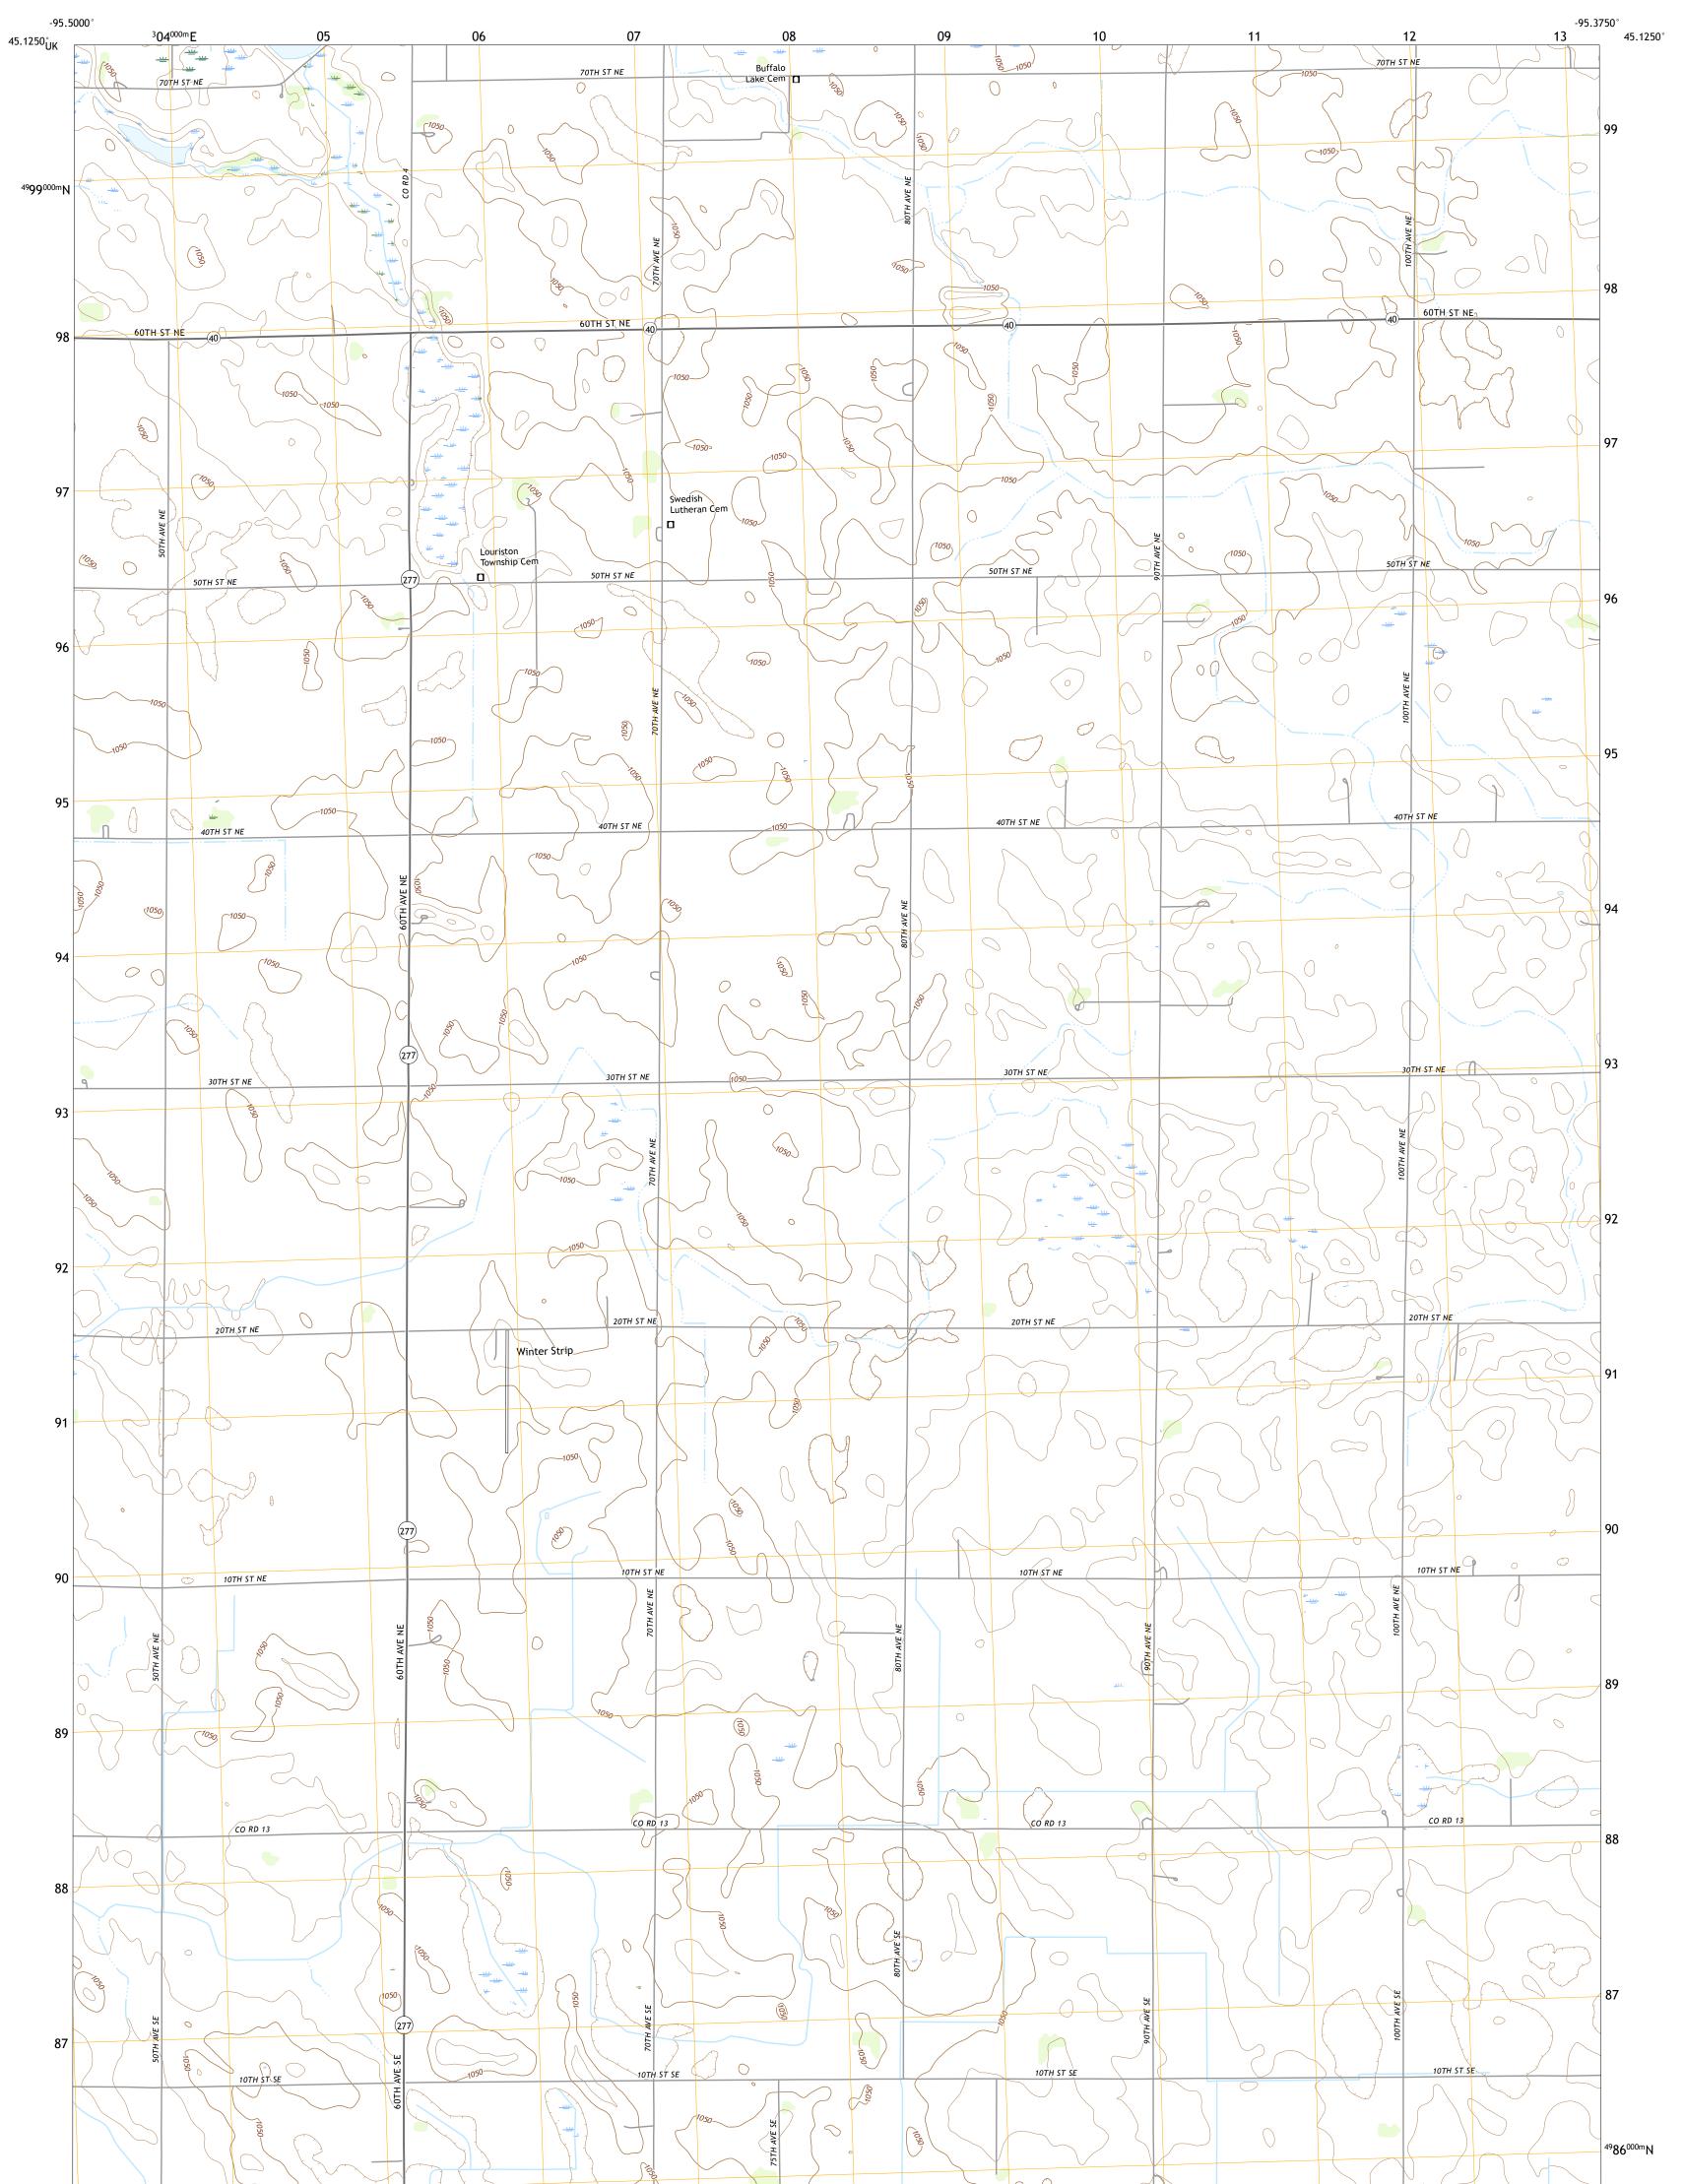

## KERKHOVEN SW QUADRANGLE MINNESOTA - CHIPPEWA COUNTY 7.5-MINUTE SERIES

Produced by the United States Geological Survey North American Datum of 1983 (NAD83) World Geodetic System of 1984 (WGS84). Projection and 1 000-meter grid:Universal Transverse Mercator, Zone 15T This map is not a legal document. Boundaries may be generalized for this map scale. Private lands within government reservations may not be shown. Obtain permission before entering private lands.