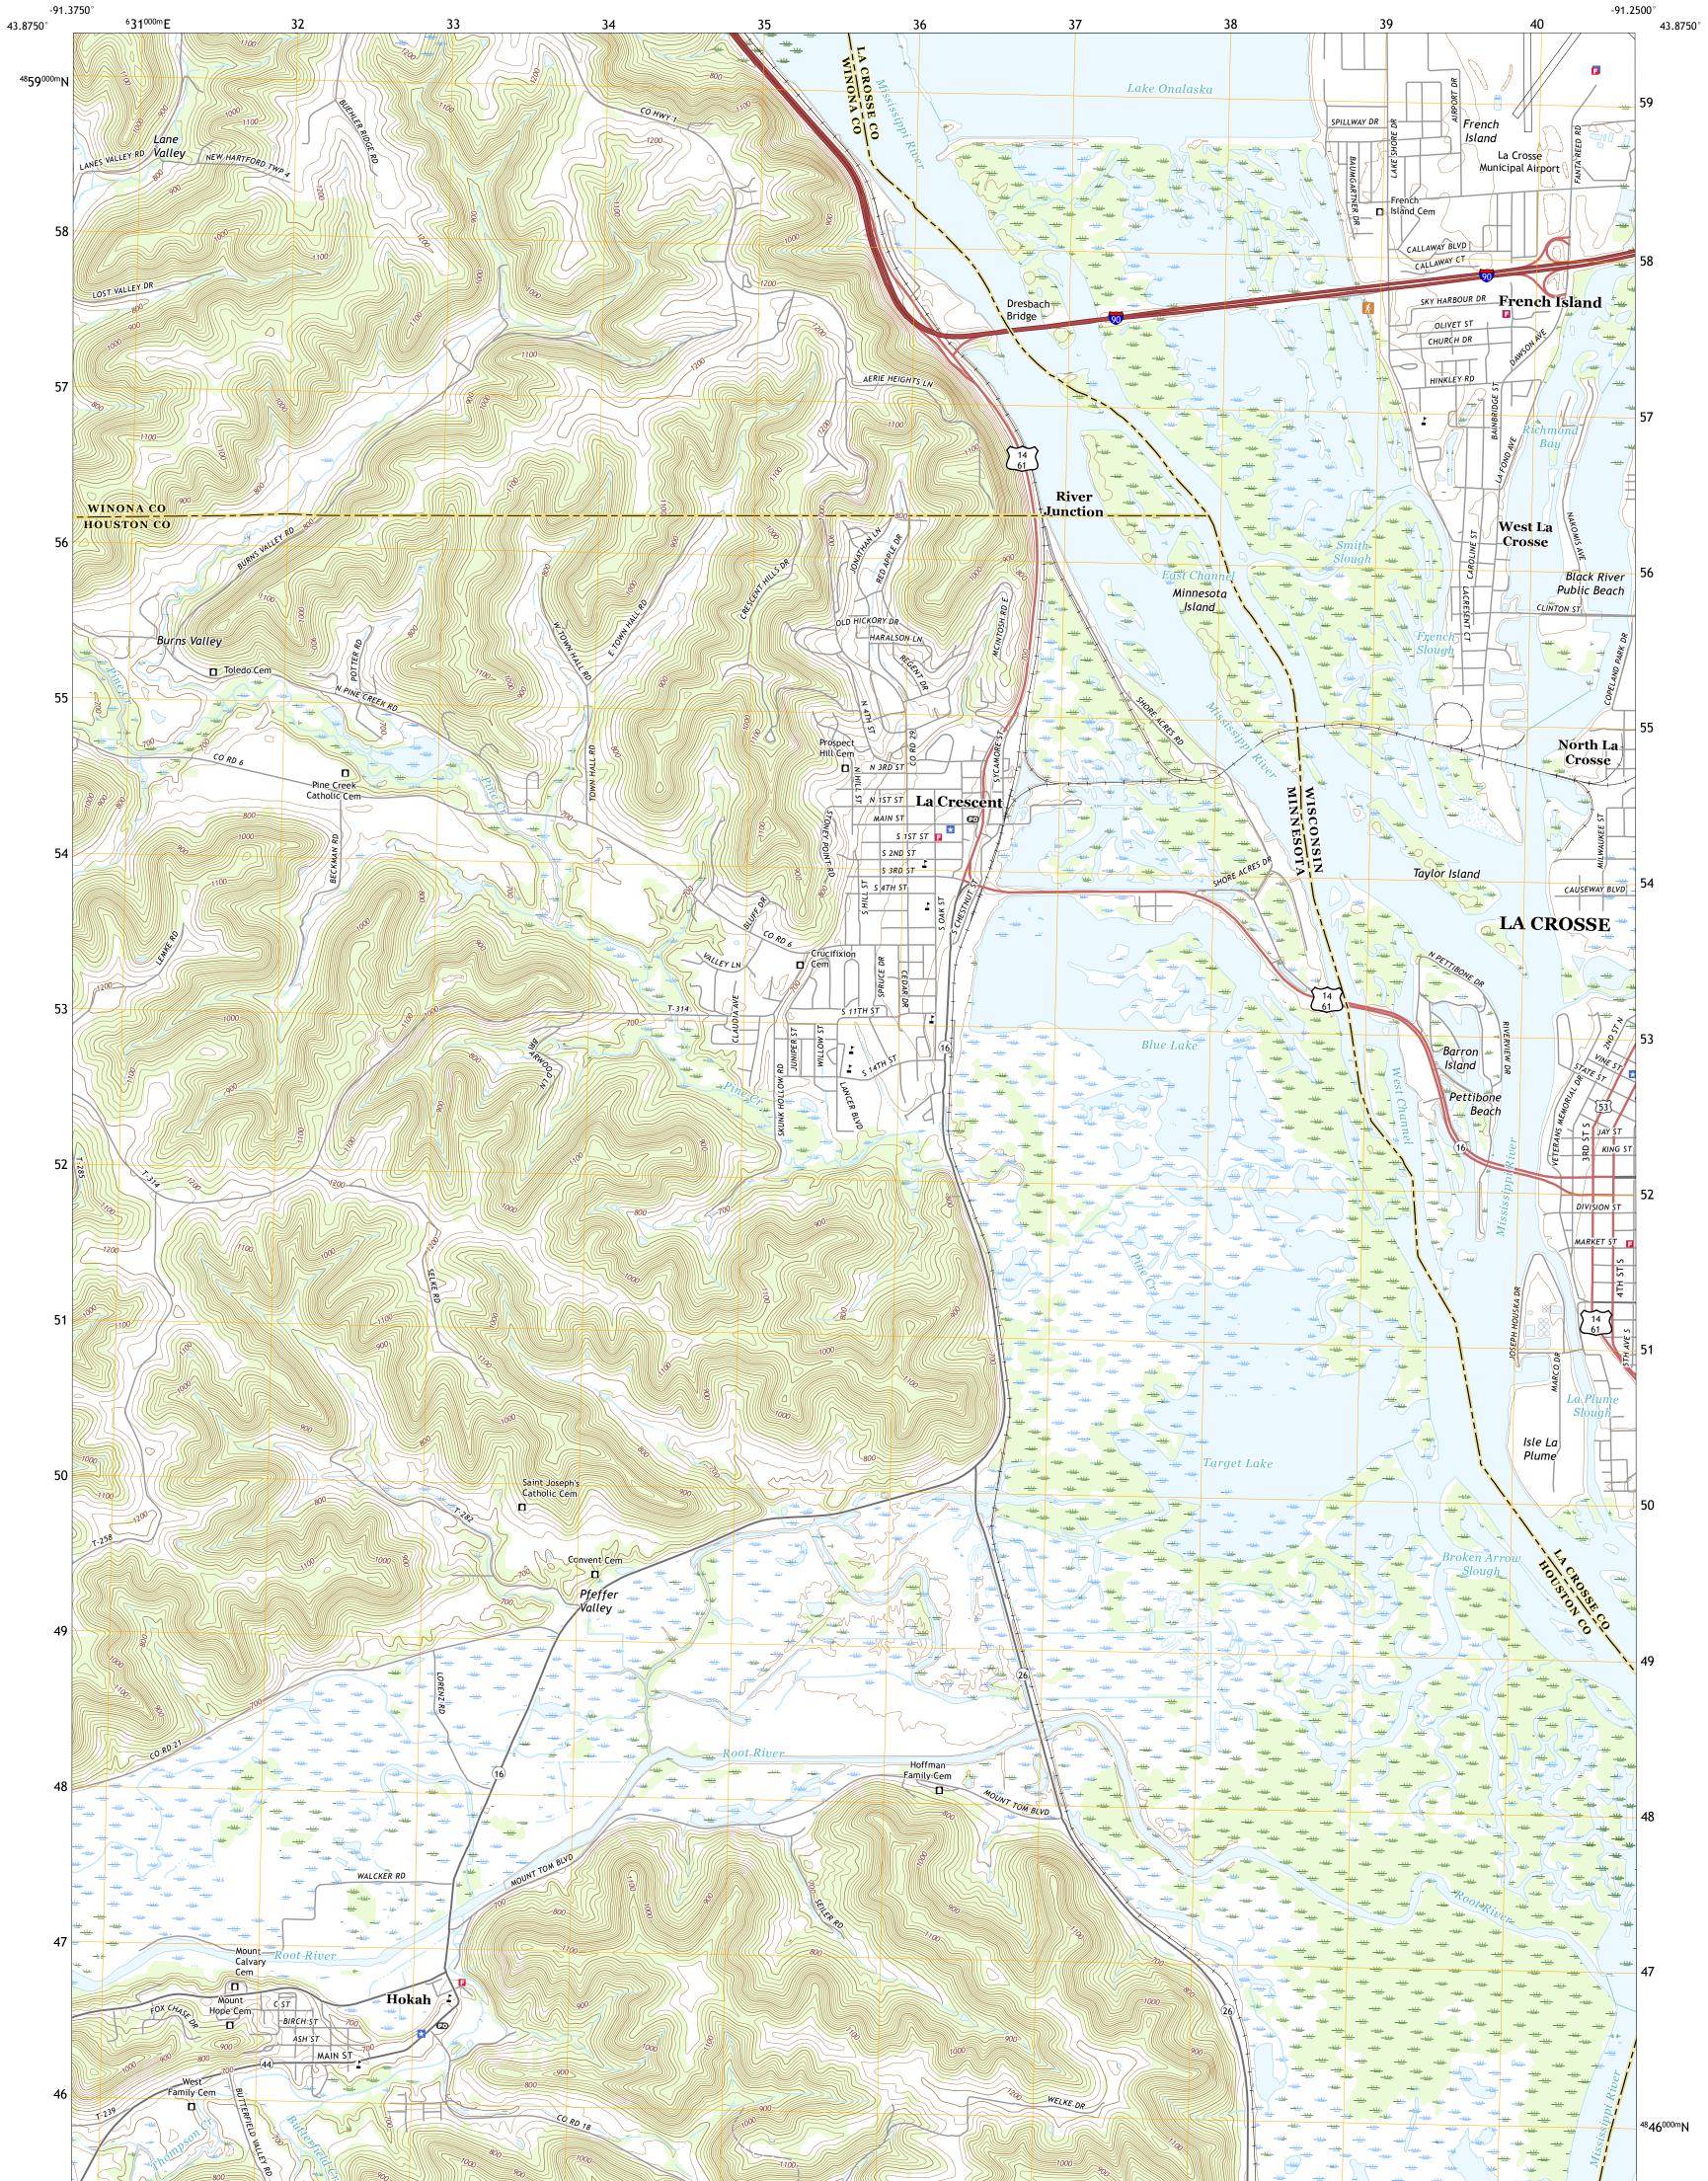

## U.S. DEPARTMENT OF THE INTERIOR U.S. GEOLOGICAL SURVEY

LA CRESCENT QUADRANGLE **MINNESOTA - WISCONSIN** 7.5-MINUTE SERIES

Produced by the United States Geological Survey North American Datum of 1983 (NAD83) World Geodetic System of 1984 (WGS84). Projection and 1 000-meter grid:Universal Transverse Mercator, Zone 15T This map is not a legal document. Boundaries may be generalized for this map scale. Private lands within government reservations may not be shown. Obtain permission before entering private lands.

Public Land Survey System......BLM, 2017 - 2018 Wetlands......FWS National Wetlands Inventory 2011 - 2014

State Route