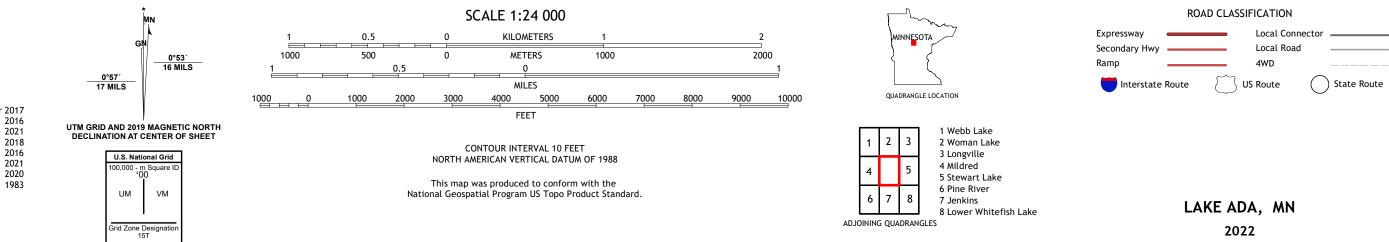

LAKE ADA QUADRANGLE MINNESOTA 7.5-MINUTE SERIES

Produced by the United States Geological Survey North American Datum of 1983 (NAD83) World Geodetic System of 1984 (WGS84). Projection and 1 000-meter grid:Universal Transverse Mercator, Zone 15T This map is not a legal document. Boundaries may be generalized for this map scale. Private lands within government reservations may not be shown. Obtain permission before entering private lands.