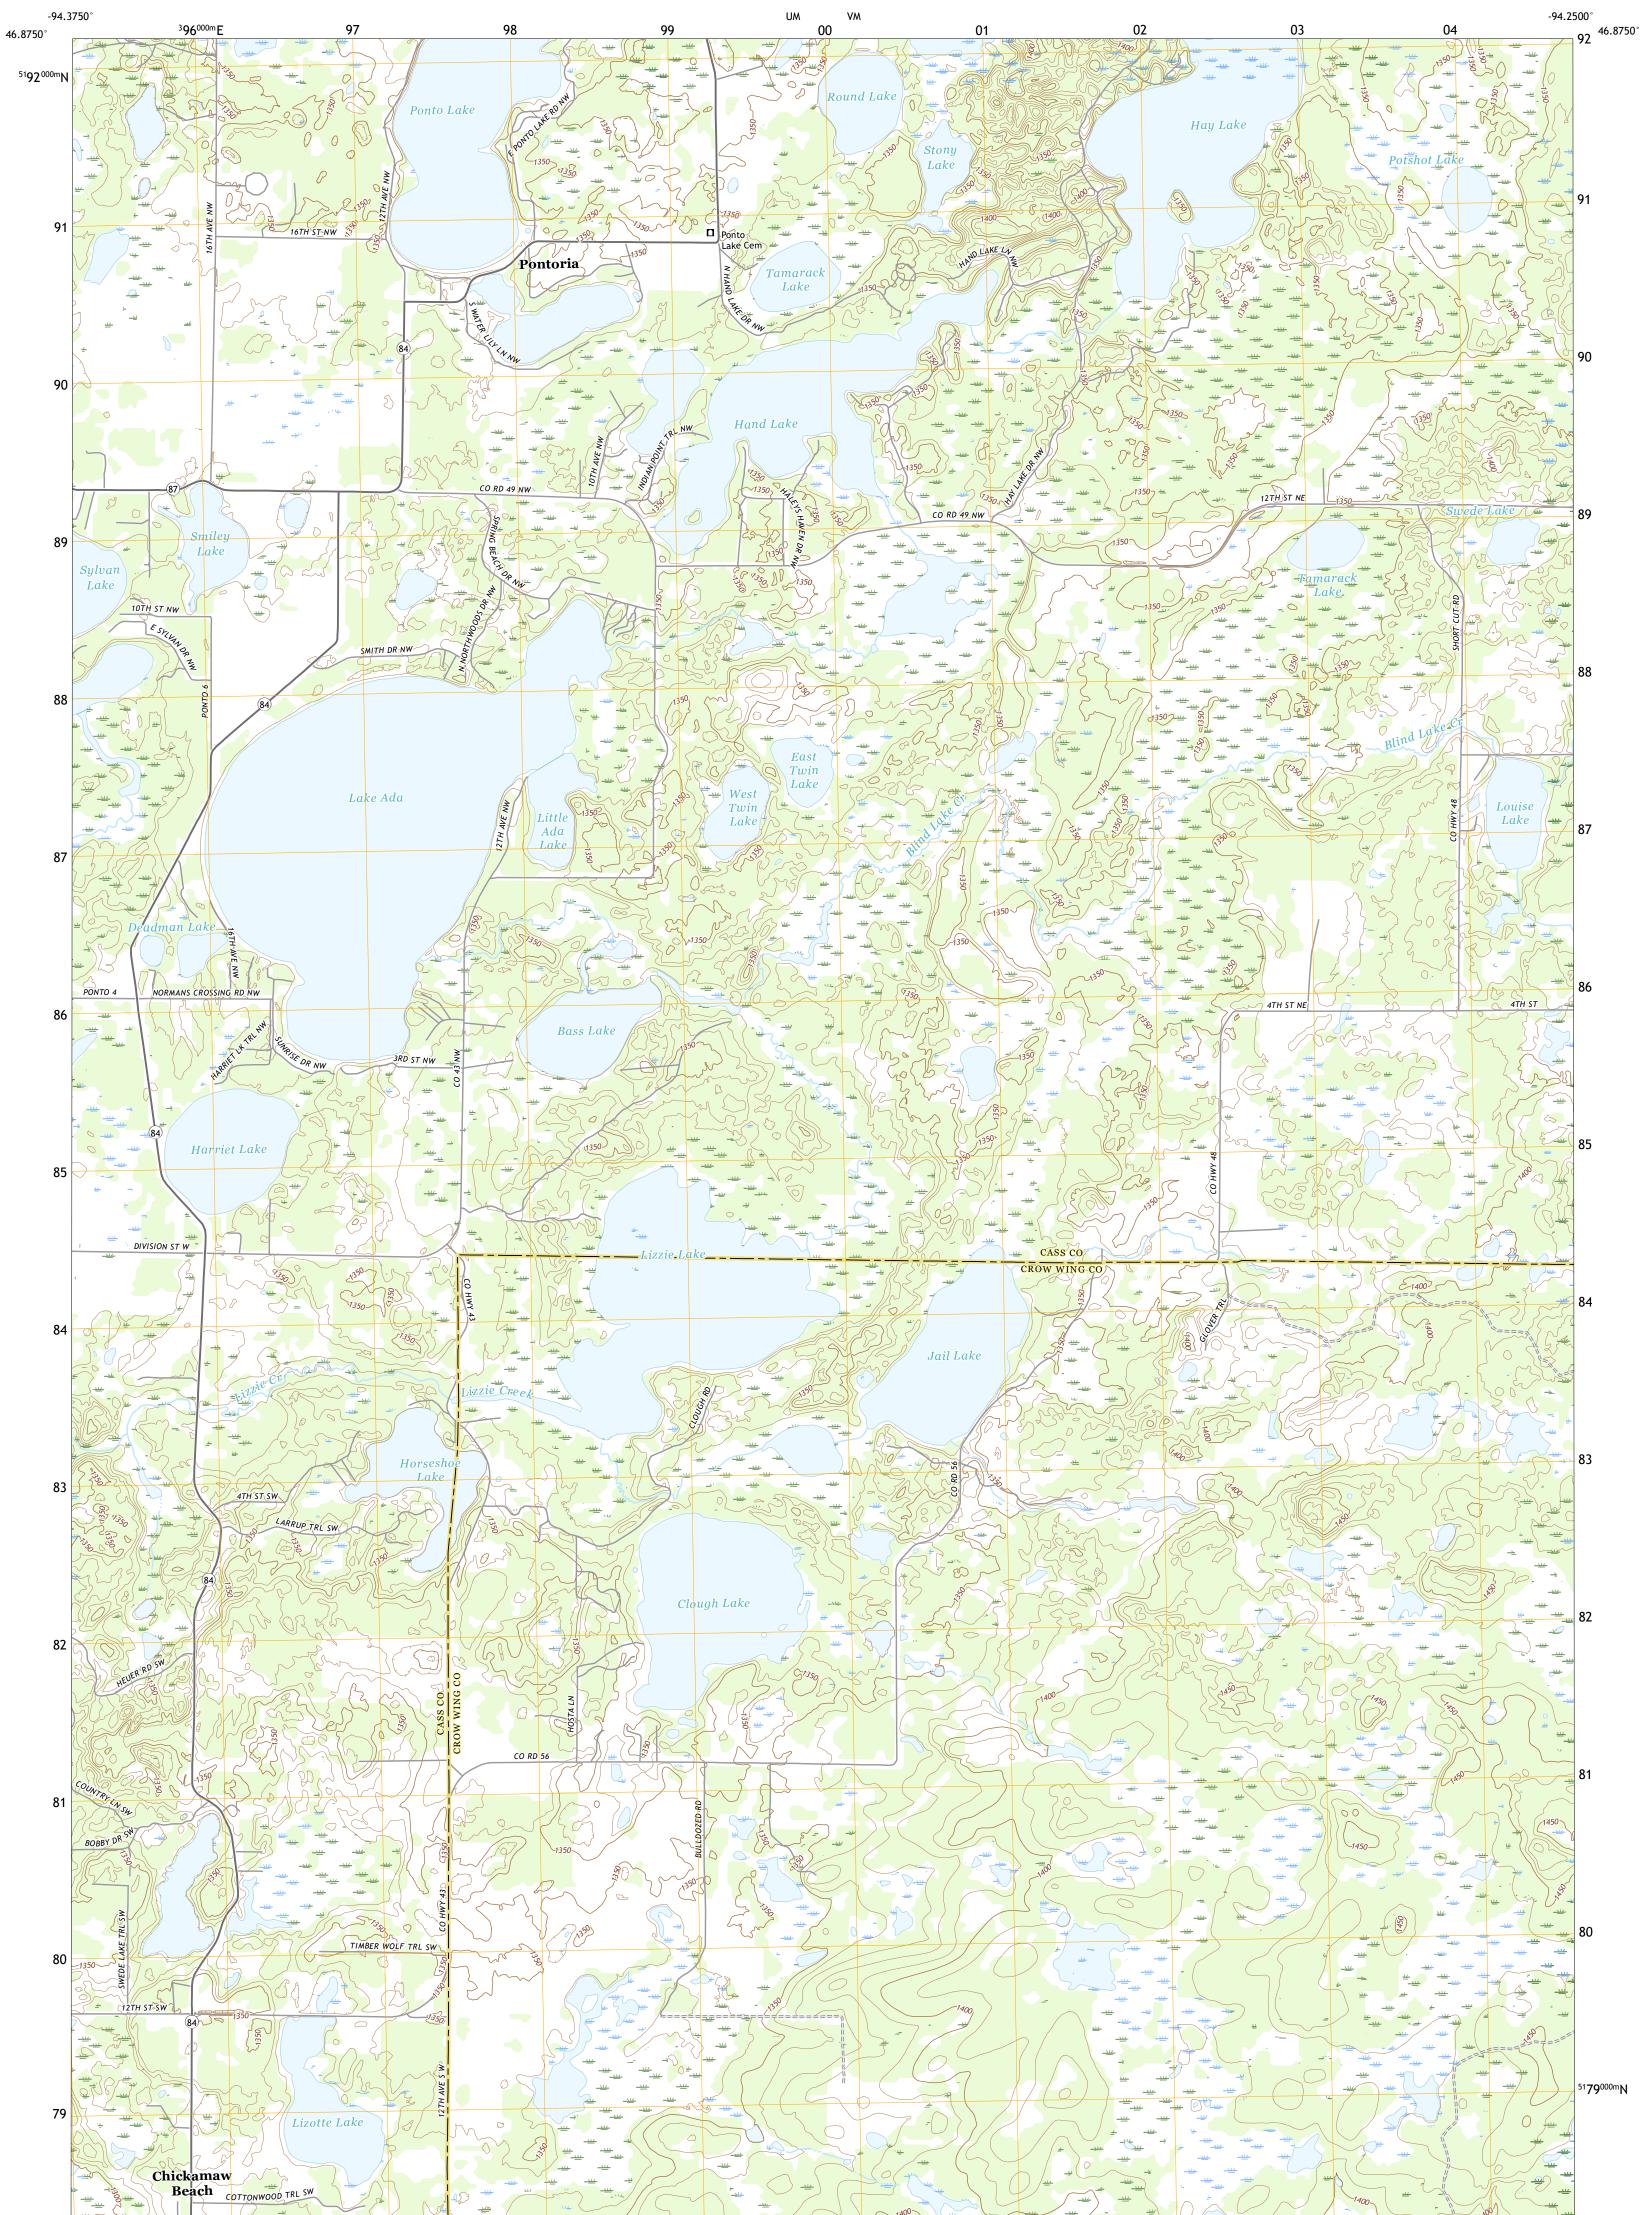

LAKE ADA QUADRANGLE MINNESOTA 7.5-MINUTE SERIES

Produced by the United States Geological Survey North American Datum of 1983 (NAD83) World Geodetic System of 1984 (WGS84). Projection and 1 000-meter grid:Universal Transverse Mercator, Zone 15T This map is not a legal document. Boundaries may be generalized for this map scale. Private lands within government reservations may not be shown. Obtain permission before entering private lands.

Imagery......NAIP, August 2017 - November 2017 Roads......U.S. Census Bureau, 2016 Names......GNIS, 1980 - 2021 Hydrography.....National Hydrography Dataset, 2002 - 2018 Contours.....National Elevation Dataset, 2016 - 2016 Boundaries.....Multiple sources; see metadata file 2019 - 2021 Public Land Survey System.....BLM, 2020 Wetlands.....BLM, 2020