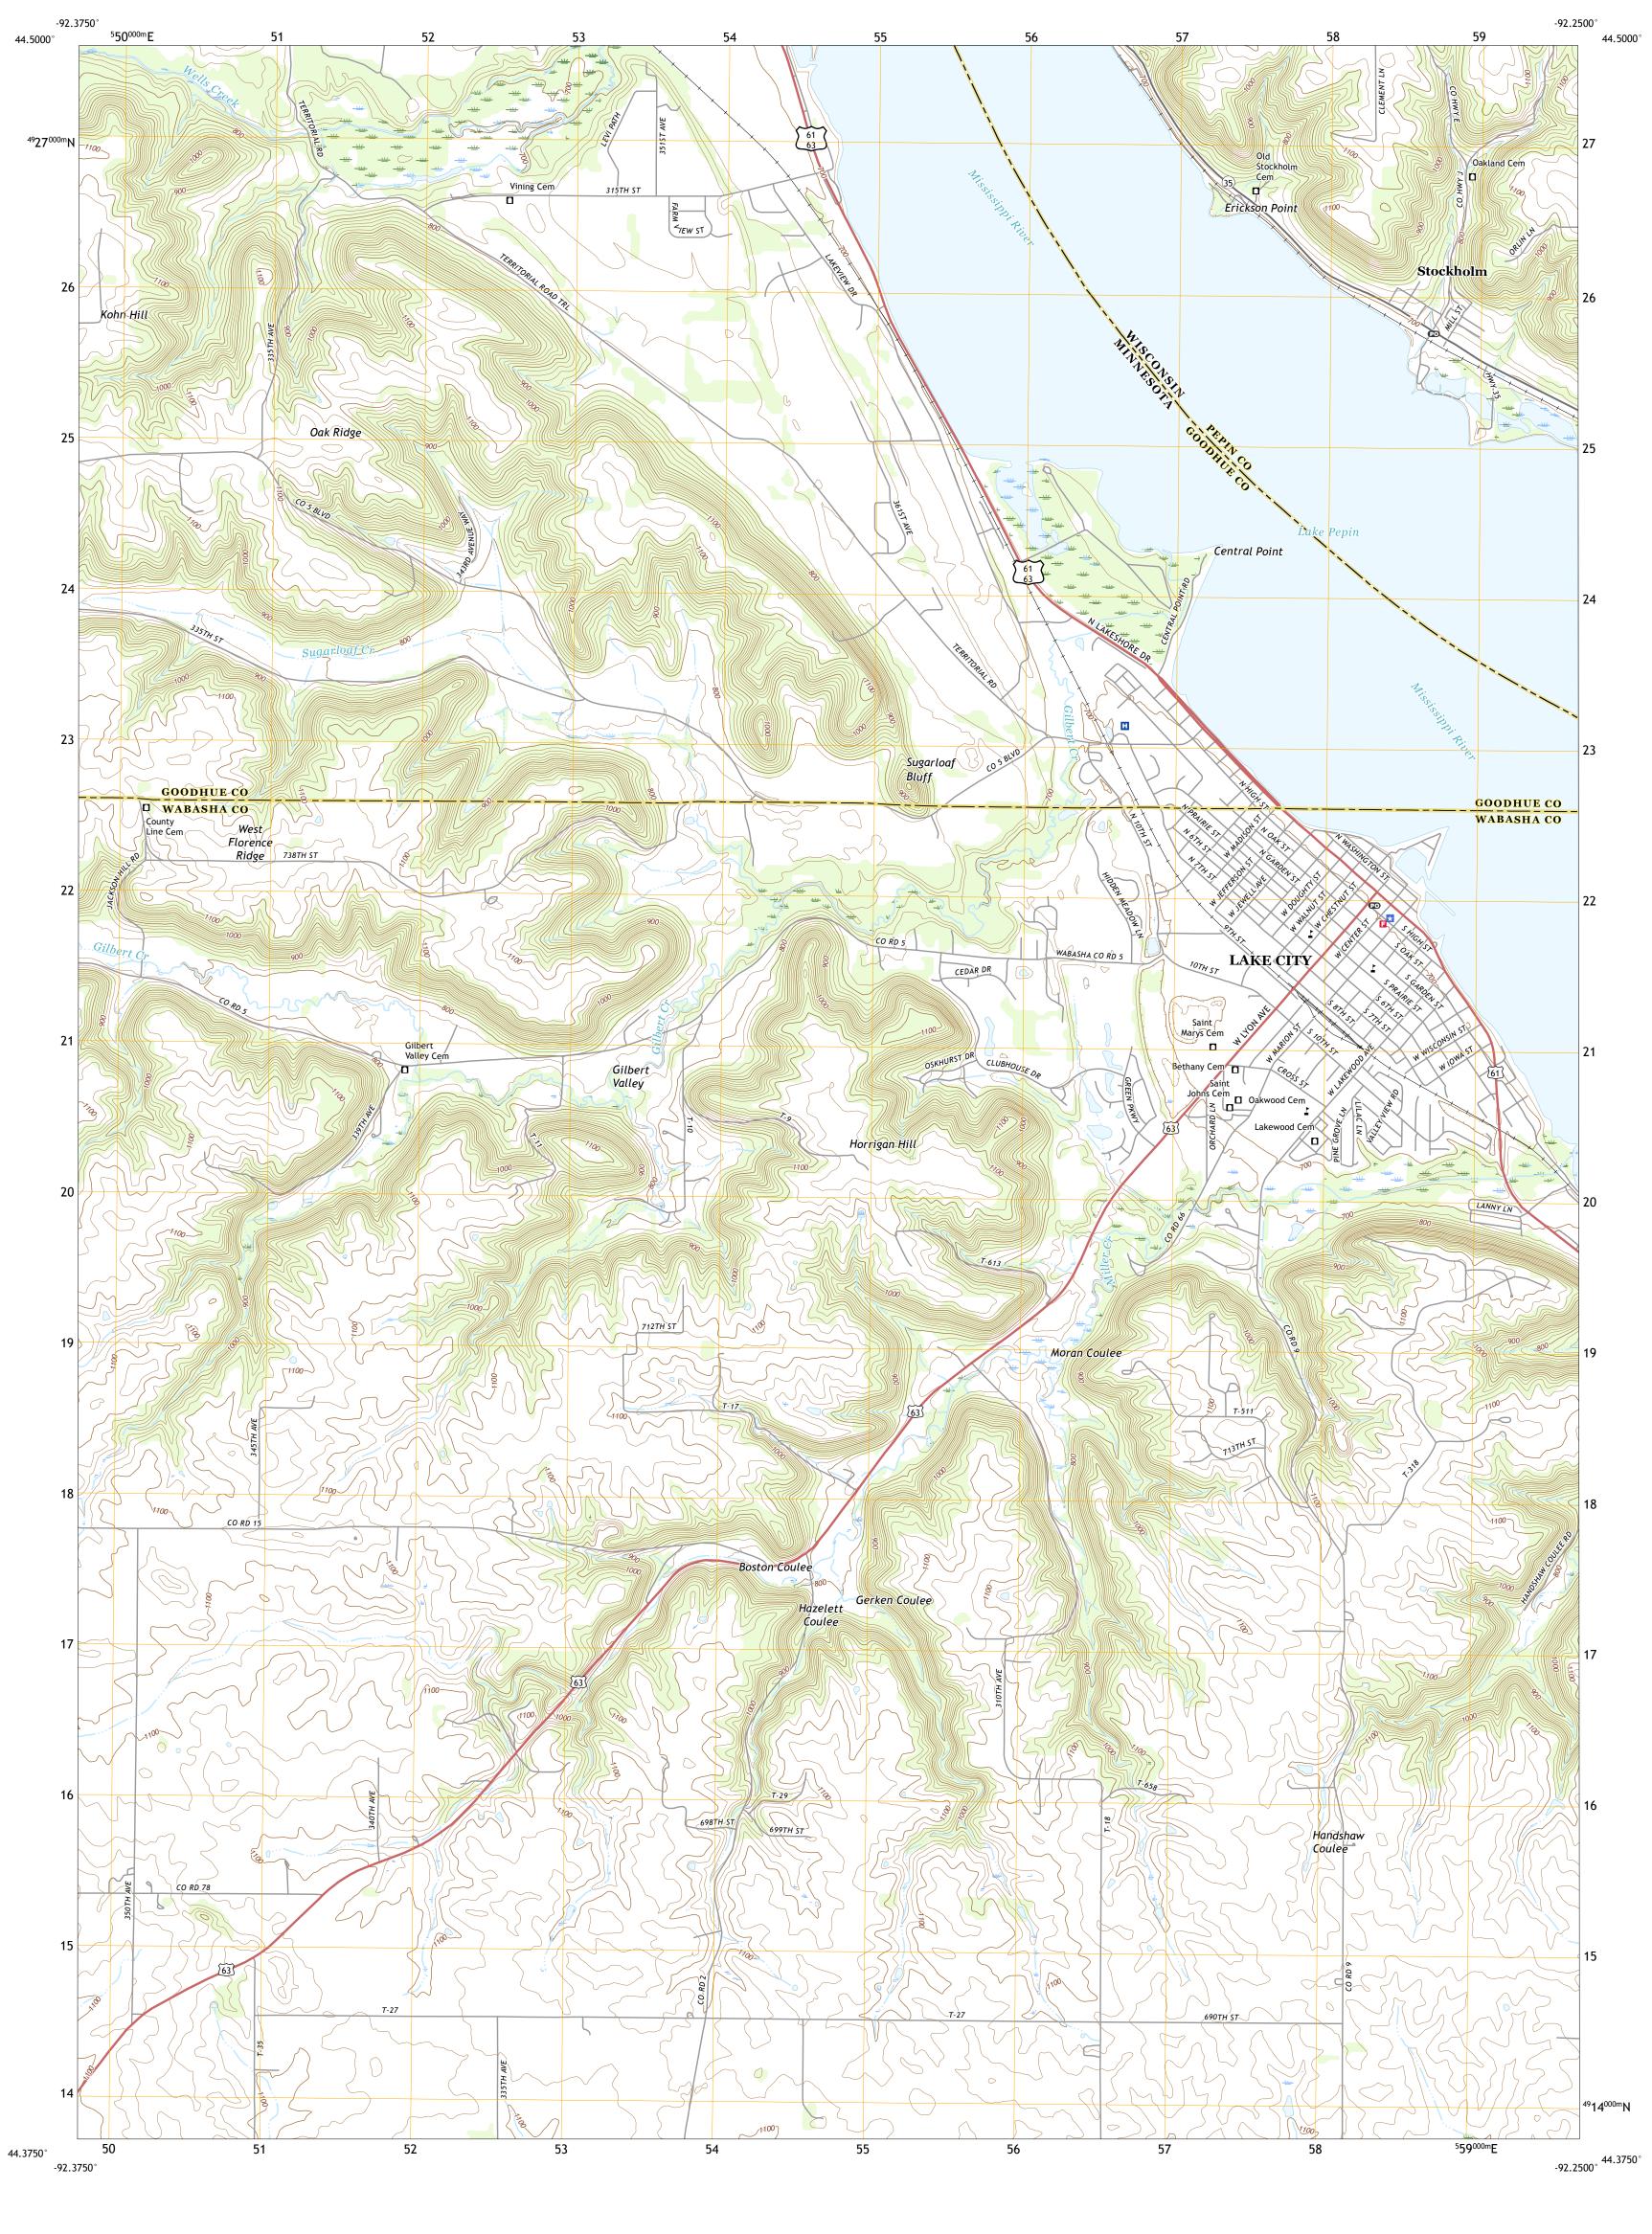

Produced by the United States Geological Survey North American Datum of 1983 (NAD83) World Geodetic System of 1984 (WGS84). Projection and 1 000-meter grid:Universal Transverse Mercator, Zone 15T This map is not a legal document. Boundaries may be generalized for this map scale. Private lands within government reservations may not be shown. Obtain permission before entering private lands. 