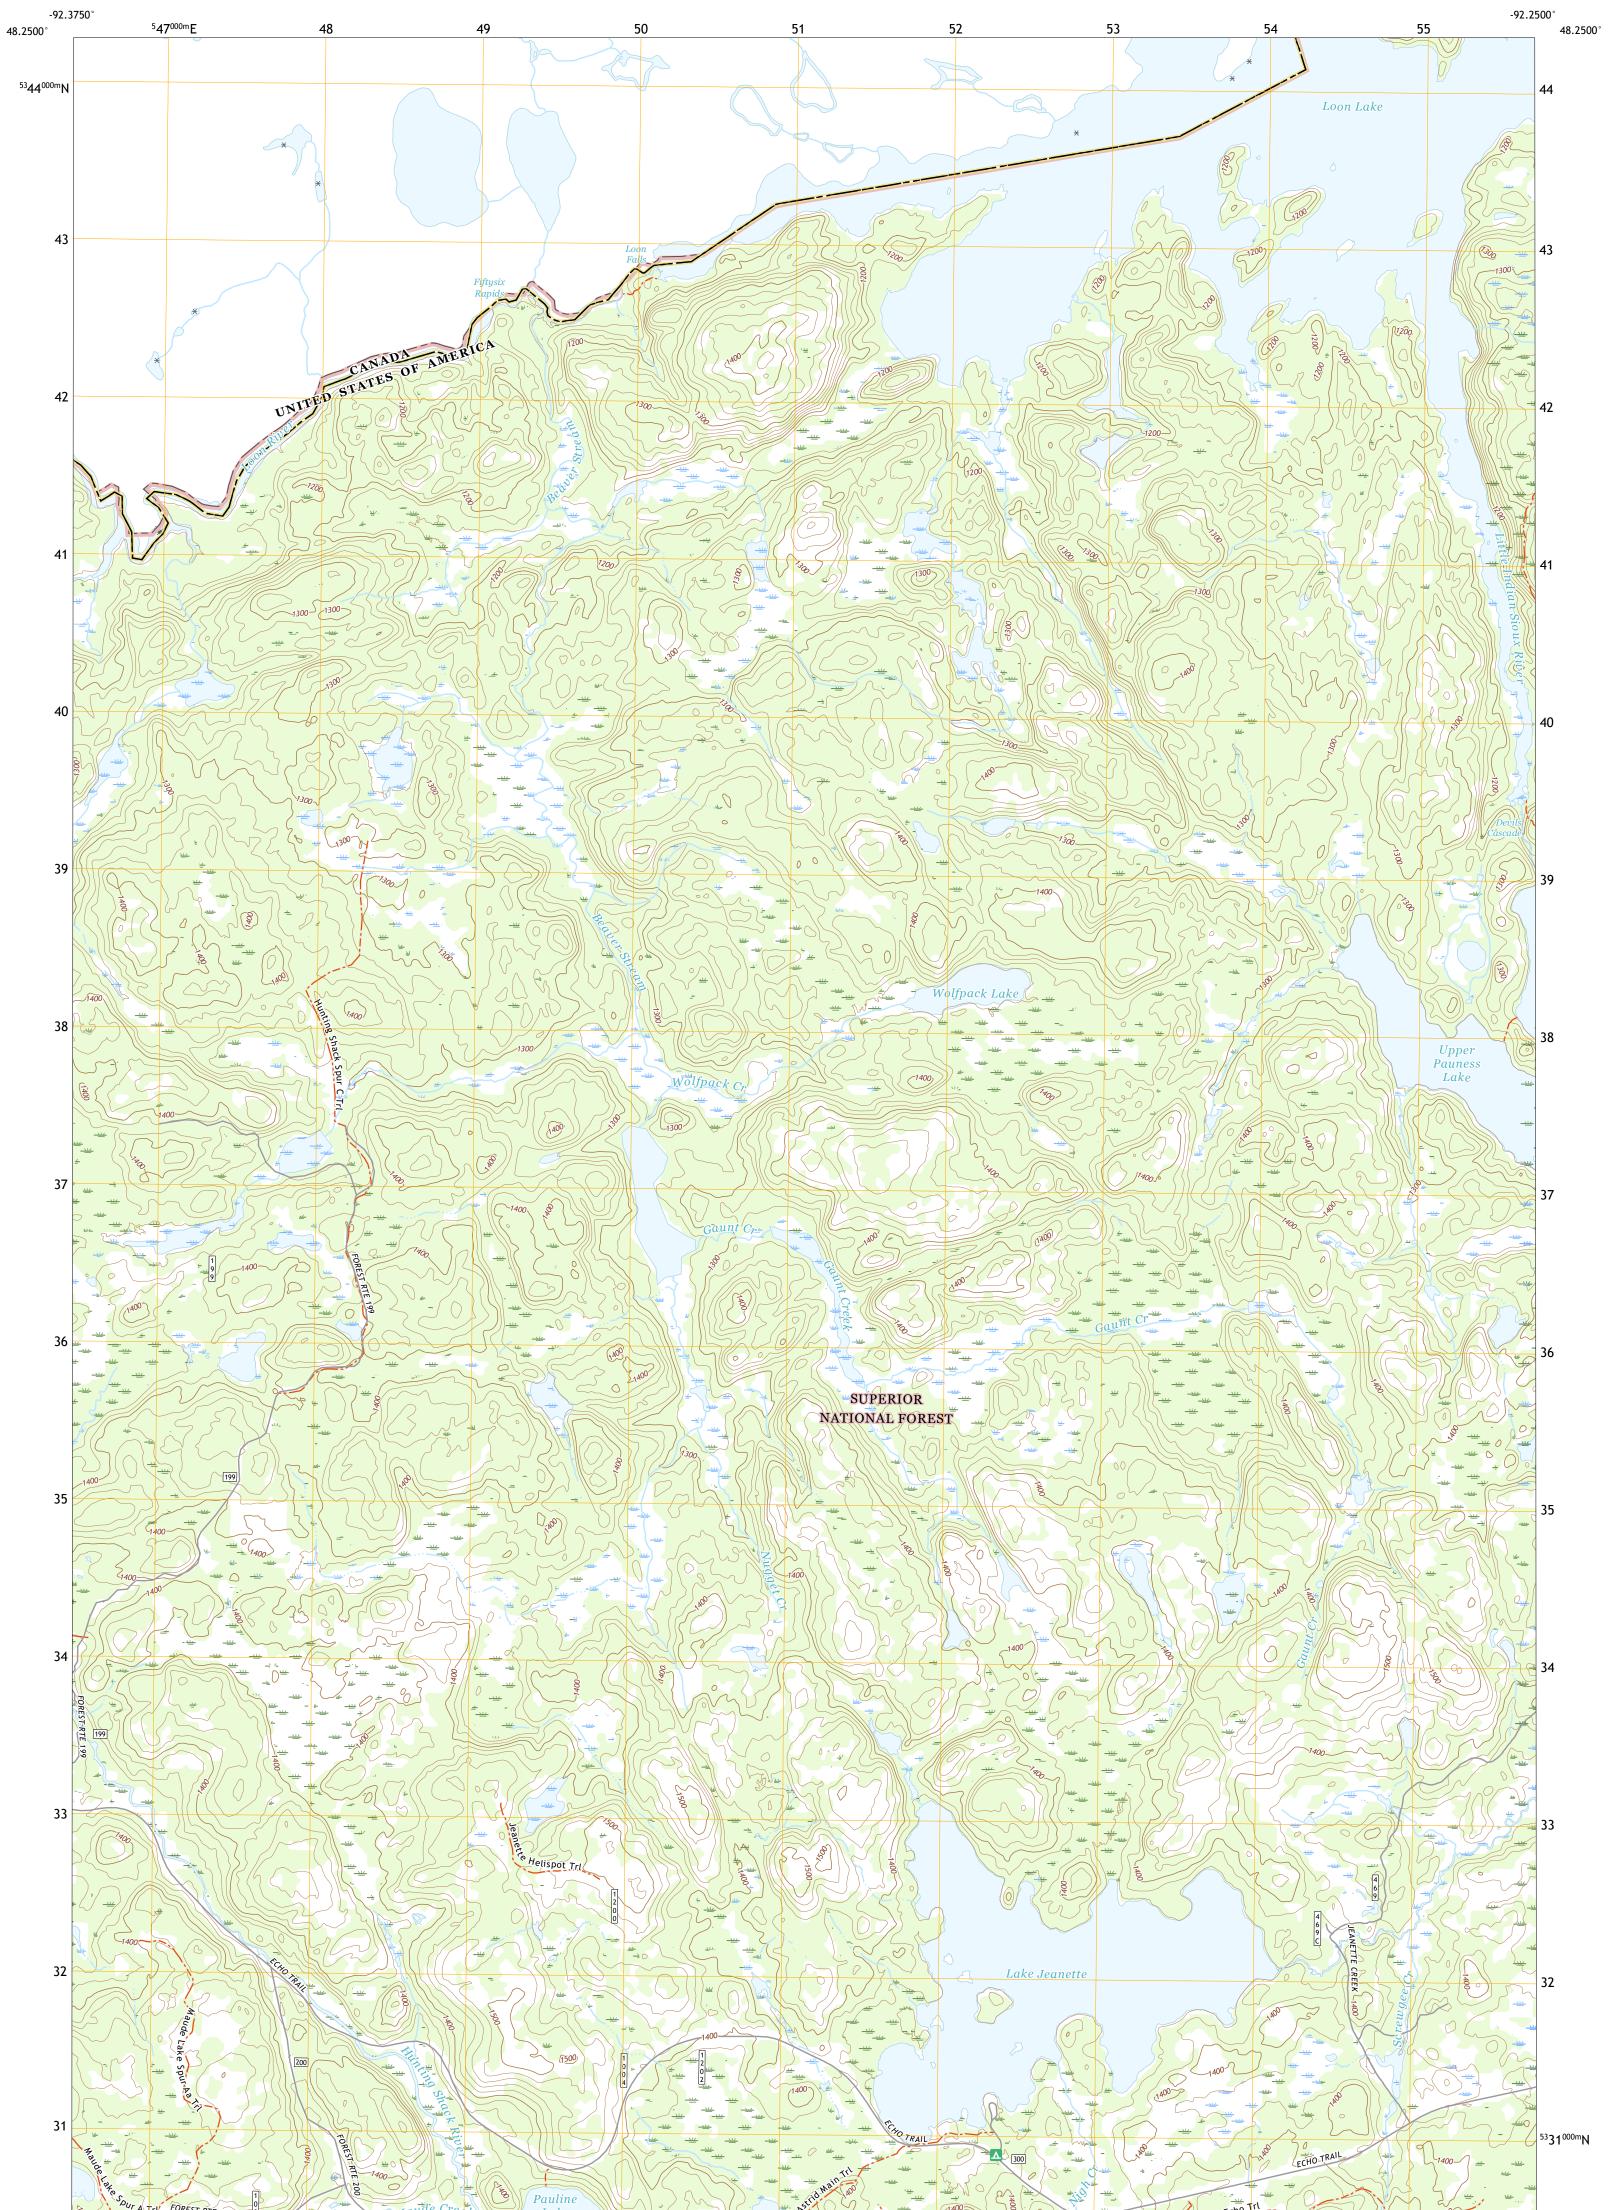

The National Map US Topo

ULST SPACE

LAKE JEANETTE QUADRANGLE MINNESOTA - SAINT LOUIS COUNTY 7.5-MINUTE SERIES

Produced by the United States Geological Survey North American Datum of 1983 (NAD83) World Geodetic System of 1984 (WGS84). Projection and 1 000-meter grid:Universal Transverse Mercator, Zone 15U This map is not a legal document. Boundaries may be generalized for this map scale. Private lands within government reservations may not be shown. Obtain permission before entering private lands.