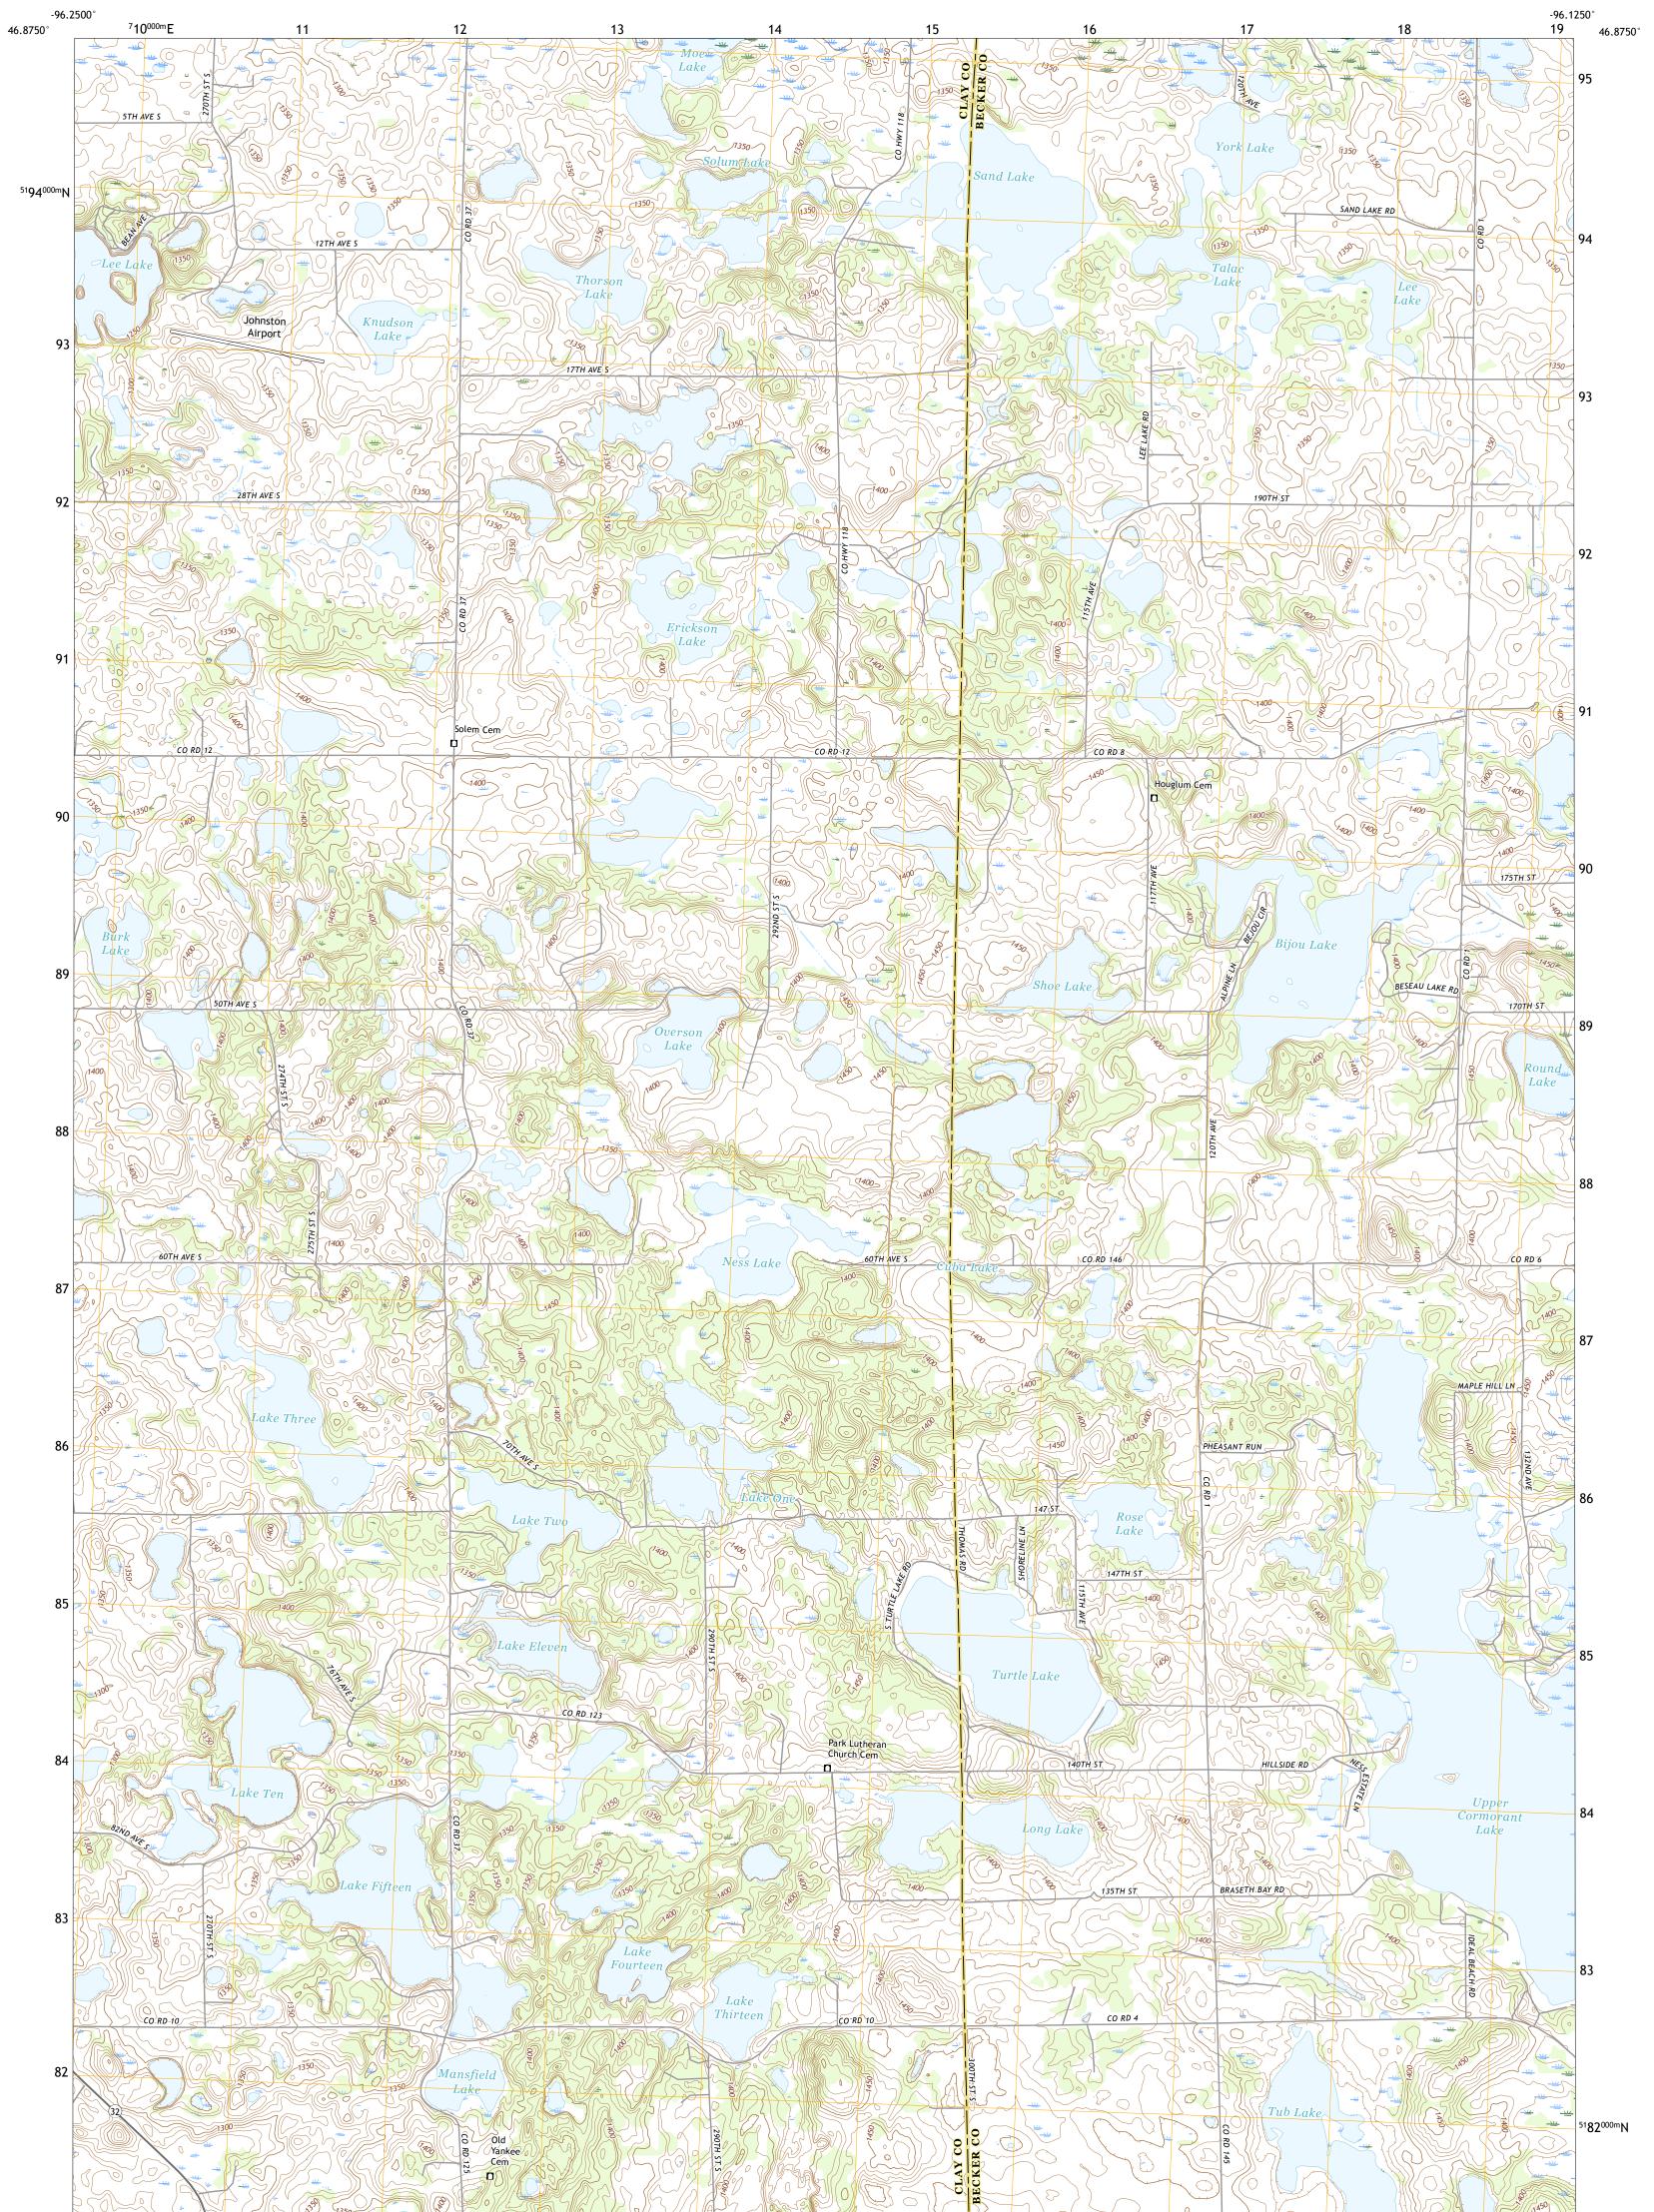

U.S. DEPARTMENT OF THE INTERIOR U.S. GEOLOGICAL SURVEY

LAKE PARK SW QUADRANGLE MINNESOTA 7.5-MINUTE SERIES

Produced by the United States Geological Survey North American Datum of 1983 (NAD83) World Geodetic System of 1984 (WGS84). Projection and 1 000-meter grid:Universal Transverse Mercator, Zone 14T This map is not a legal document. Boundaries may be generalized for this map scale. Private lands within government reservations may not be shown. Obtain permission before entering private lands.

 Imagery......NAIP, July 2017 - November 2017

 Roads......U.S.
 Census
 Bureau,
 2016

 Names......GNIS, 2006 - 2018

 Hydrography.....National Hydrography Dataset, 2002 - 2018

 Contours.....National Elevation Dataset, 2011

 Boundaries.....Multiple sources; see metadata file 2017 - 2018

 Public Land Survey System......BLM, 2017

 Wetlands.....FWS National Wetlands Inventory 1982 - 2014